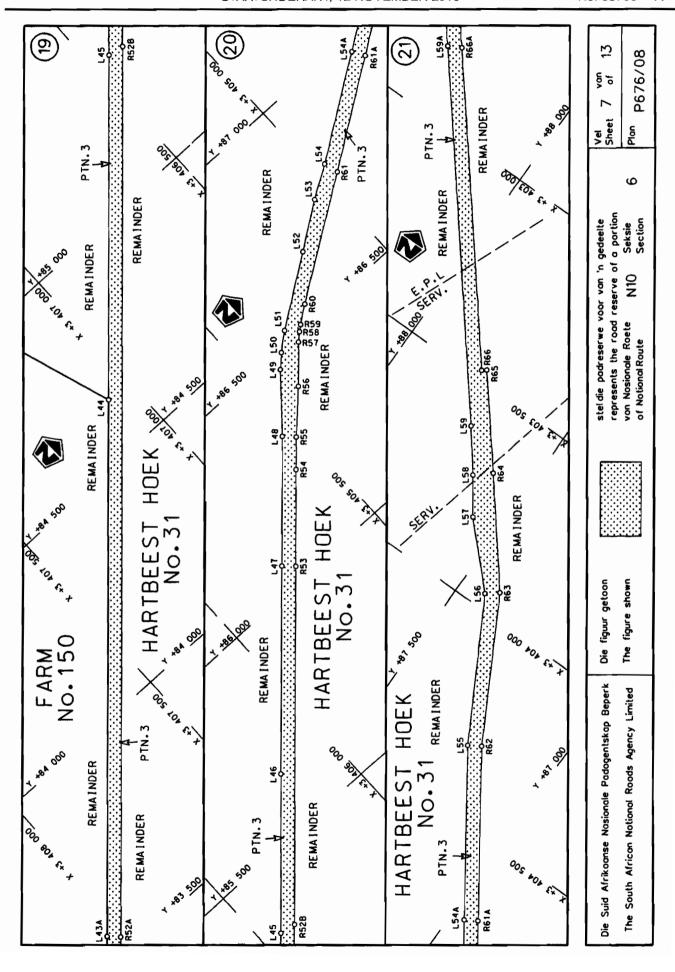

## **DECLARATION AMENDMENT OF NATIONAL ROAD N10 SECTION 6**

AMENDMENT OF DECLARATION No. 630 OF 2005

By virtue of section 40(1)(b) of the South African National Roads Agency Limited and the National Roads Act, 1998 (Act No. 7 of 1998), I hereby amend Declaration No. 630 of 2005, by substituting the section of the descriptive declaration from Hanover up to De Aar, with the subjoined sheets 1 to 13 of Plan No. P676/08.