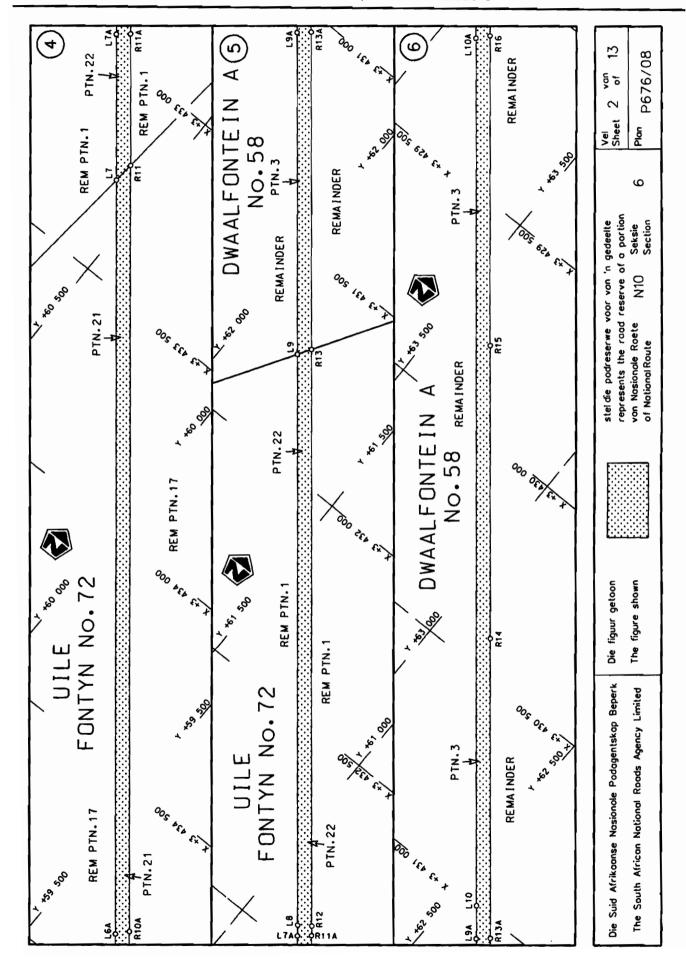

## **DECLARATION AMENDMENT OF NATIONAL ROAD N10 SECTION 6**

AMENDMENT OF DECLARATION No. 630 OF 2005

By virtue of section 40(1)(b) of the South African National Roads Agency Limited and the National Roads Act, 1998 (Act No. 7 of 1998), I hereby amend Declaration No. 630 of 2005, by substituting the section of the descriptive declaration from Hanover up to De Aar, with the subjoined sheets 1 to 13 of Plan No. P676/08.