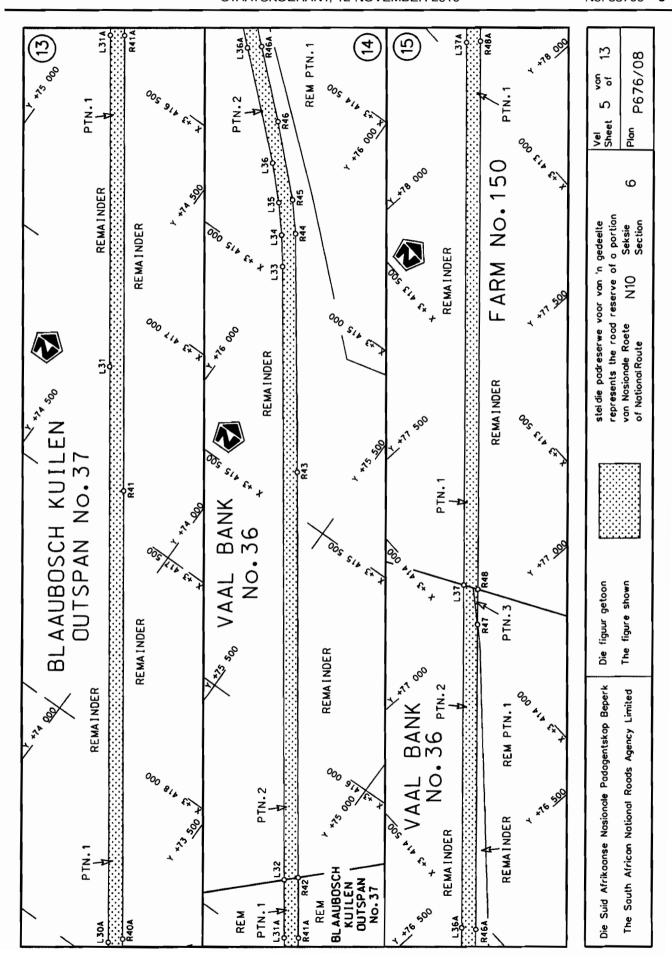

## **DECLARATION AMENDMENT OF NATIONAL ROAD N10 SECTION 6**

AMENDMENT OF DECLARATION No. 630 OF 2005

By virtue of section 40(1)(b) of the South African National Roads Agency Limited and the National Roads Act, 1998 (Act No. 7 of 1998), I hereby amend Declaration No. 630 of 2005, by substituting the section of the descriptive declaration from Hanover up to De Aar, with the subjoined sheets 1 to 13 of Plan No. P676/08.