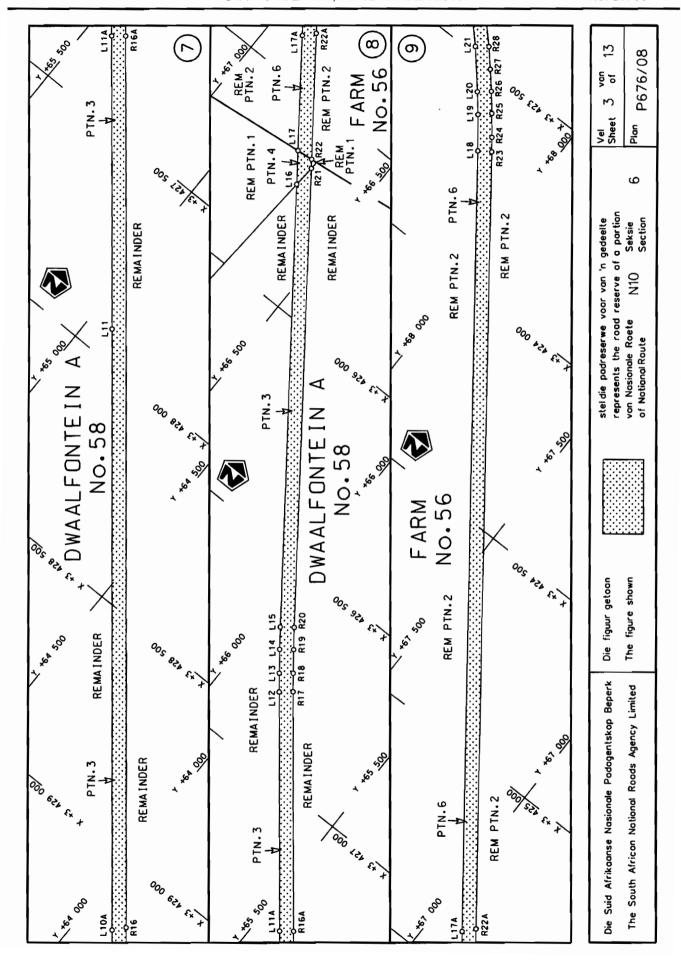

## **DECLARATION AMENDMENT OF NATIONAL ROAD N10 SECTION 6**

AMENDMENT OF DECLARATION No. 630 OF 2005

By virtue of section 40(1)(b) of the South African National Roads Agency Limited and the National Roads Act, 1998 (Act No. 7 of 1998), I hereby amend Declaration No. 630 of 2005, by substituting the section of the descriptive declaration from Hanover up to De Aar, with the subjoined sheets 1 to 13 of Plan No. P676/08.