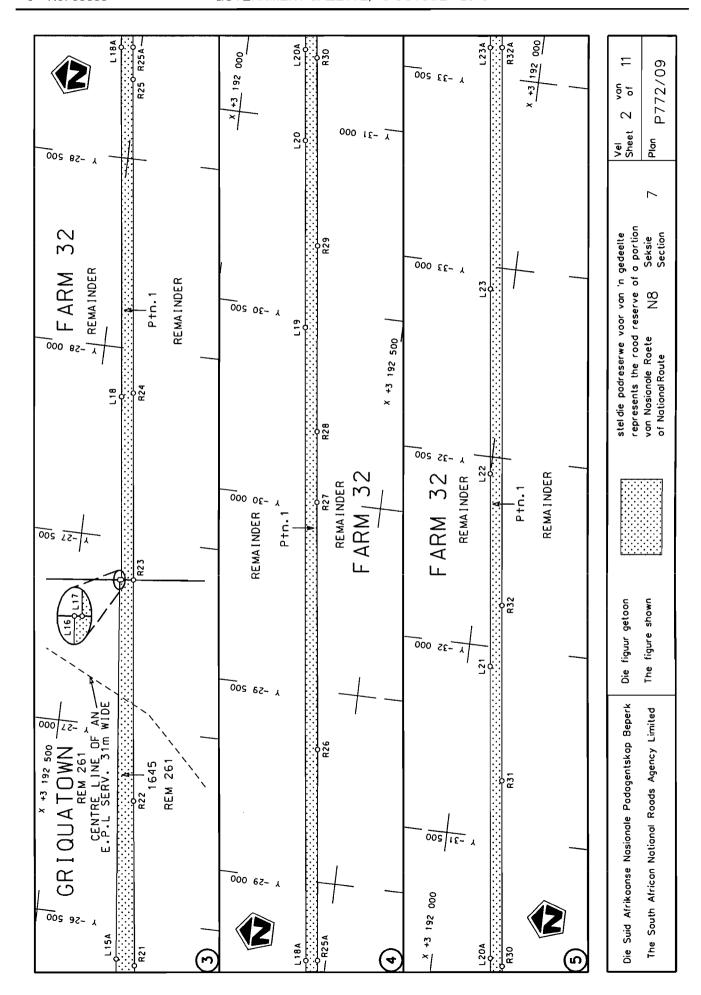

## **DECLARATION AMENDMENT OF NATIONAL ROAD N8 SECTION 7**

AMENDMENT OF DECLARATION No. 284 OF 2006

By virtue of section 40(1)(b) of the South African National Roads Agency Limited and the National Roads Act, 1998 (Act No. 7 of 1998), I hereby amend declaration No. 284 of 2006, by substituting the section of the descriptive declaration from Griquatown up to Campbell, with the subjoined sheets 1 to 11 of Plan No. P772/09. Including only the roadway and shoulders (surfaced or gravel) but excluding kerbs, channels, sidewalks and parking areas through the township of Griekwastad.

(National Road N8 Section 7: Griquatown - Campbell)

MINISTER OF TRANSPORT

| PADRESERWE KOÖRDINATE / ROAD RESERVE CO-ORDINATES |                                                                                                                                                                                                                                                                                                                                                                                                                                                                                                                                                                                                                                                                                                                                                                                                                                                                                                                                                                                                                                                                                                                                                                                                                                                                                                                                                                                                                                                                                                                                                                                                                                                                                                                                                                                                                                                                                                                                                                                                                                                  |                            |                                                                                                                                                                                                                                                                                                                                                                                                                                                                                                                                                                               |  |  |
|---------------------------------------------------|--------------------------------------------------------------------------------------------------------------------------------------------------------------------------------------------------------------------------------------------------------------------------------------------------------------------------------------------------------------------------------------------------------------------------------------------------------------------------------------------------------------------------------------------------------------------------------------------------------------------------------------------------------------------------------------------------------------------------------------------------------------------------------------------------------------------------------------------------------------------------------------------------------------------------------------------------------------------------------------------------------------------------------------------------------------------------------------------------------------------------------------------------------------------------------------------------------------------------------------------------------------------------------------------------------------------------------------------------------------------------------------------------------------------------------------------------------------------------------------------------------------------------------------------------------------------------------------------------------------------------------------------------------------------------------------------------------------------------------------------------------------------------------------------------------------------------------------------------------------------------------------------------------------------------------------------------------------------------------------------------------------------------------------------------|----------------------------|-------------------------------------------------------------------------------------------------------------------------------------------------------------------------------------------------------------------------------------------------------------------------------------------------------------------------------------------------------------------------------------------------------------------------------------------------------------------------------------------------------------------------------------------------------------------------------|--|--|
| LINKERKANT/LEFT HAND SIDE                         |                                                                                                                                                                                                                                                                                                                                                                                                                                                                                                                                                                                                                                                                                                                                                                                                                                                                                                                                                                                                                                                                                                                                                                                                                                                                                                                                                                                                                                                                                                                                                                                                                                                                                                                                                                                                                                                                                                                                                                                                                                                  | REGTERKANT/RIGHT HAND SIDE |                                                                                                                                                                                                                                                                                                                                                                                                                                                                                                                                                                               |  |  |
| Y                                                 | X WG 2                                                                                                                                                                                                                                                                                                                                                                                                                                                                                                                                                                                                                                                                                                                                                                                                                                                                                                                                                                                                                                                                                                                                                                                                                                                                                                                                                                                                                                                                                                                                                                                                                                                                                                                                                                                                                                                                                                                                                                                                                                           | 23 <b>°</b> Y              | X                                                                                                                                                                                                                                                                                                                                                                                                                                                                                                                                                                             |  |  |
|                                                   | X WG 2 3 192 373.990 3 192 383.820 3 192 392.190 3 192 411.200 3 192 472.190 3 192 513.550 3 192 544.310 3 192 559.690 3 192 561.650 3 192 571.440 3 192 598.740 3 192 578.610 3 192 578.610 3 192 682.320 3 192 614.260 3 192 618.700 3 192 614.260 3 192 618.700 3 192 614.260 3 192 618.700 3 192 614.260 3 192 183.470 3 192 618.700 3 192 183.470 3 192 961.630 3 191 940.160 3 191 940.160 3 191 940.160 3 191 940.160 3 191 940.160 3 191 940.160 3 191 940.160 3 191 940.160 3 191 940.160 3 191 940.160 3 191 940.160 3 191 940.160 3 191 940.160 3 191 940.160 3 191 940.160 3 191 940.160 3 191 940.160 3 191 940.160 3 191 940.160 3 191 940.160 3 191 940.160 3 191 940.160 3 191 940.160 3 191 940.160 3 191 940.160 3 191 940.160 3 191 940.160 3 191 940.160 3 191 999.420 3 191 999.420 3 191 999.420 3 191 999.420 3 191 999.420 3 191 999.420 3 191 999.420 3 191 999.420 3 191 999.420 3 191 999.420 3 191 999.420 3 191 999.420 3 191 999.420 3 191 999.420 3 191 999.420 3 191 999.420 3 191 999.420 3 191 999.420 3 191 999.420 3 191 999.420 3 191 999.420 3 191 999.420 3 191 999.420 3 191 999.420 3 191 999.420 3 191 999.420 3 191 999.420 3 191 999.420 3 191 999.420 3 191 999.420 3 191 999.420 3 191 999.420 3 191 999.420 3 191 999.420 3 191 999.420 3 191 999.420 3 191 999.420 3 191 999.420 3 191 999.420 3 191 999.420 3 191 999.420 3 191 999.420 3 190 991.600 3 190 971.780 3 190 971.780 3 190 971.780 3 190 971.780 3 190 971.780 3 190 971.780 3 190 971.780 3 190 971.780 3 190 971.780 3 190 971.780 3 190 971.780 3 190 971.780 3 190 971.780 3 190 971.780 3 190 971.780 3 190 971.780 3 190 971.780 3 190 971.780 3 190 971.780 3 190 971.780 3 190 971.780 3 190 971.780 3 190 971.780 3 190 971.780 3 190 971.780 3 190 971.780 3 190 971.780 3 190 971.780 3 190 971.780 3 190 971.780 3 190 971.780 3 190 971.780 3 190 971.780 3 190 971.780 3 190 971.780 3 190 971.780 3 190 971.780 3 190 971.780 3 190 971.780 3 190 971.780 3 190 971.780 3 190 971.780 3 190 971.780 3 190 971.780 3 | Y R1                       | X 192 397.731 192 405.840 192 425.910 192 485.770 192 527.360 192 558.140 192 573.530 192 574.790 192 573.270 192 607.920 192 619.860 192 615.840 192 622.170 192 642.270 192 699.150 192 745.330 192 745.330 192 745.330 192 772.970 192 784.540 192 773.050 192 773.050 192 773.050 192 784.540 192 773.050 192 784.540 192 773.050 192 784.540 192 773.050 192 784.540 192 773.050 192 784.540 192 773.050 192 784.540 192 773.050 192 784.540 192 773.050 192 784.550 192 192 589.850 192 488.750 192 488.750 192 488.750 192 331.190 192 308.590 192 188.090 192 128.850 |  |  |
| L51 -53 778.510                                   |                                                                                                                                                                                                                                                                                                                                                                                                                                                                                                                                                                                                                                                                                                                                                                                                                                                                                                                                                                                                                                                                                                                                                                                                                                                                                                                                                                                                                                                                                                                                                                                                                                                                                                                                                                                                                                                                                                                                                                                                                                                  |                            | 189 577.820                                                                                                                                                                                                                                                                                                                                                                                                                                                                                                                                                                   |  |  |
|                                                   |                                                                                                                                                                                                                                                                                                                                                                                                                                                                                                                                                                                                                                                                                                                                                                                                                                                                                                                                                                                                                                                                                                                                                                                                                                                                                                                                                                                                                                                                                                                                                                                                                                                                                                                                                                                                                                                                                                                                                                                                                                                  | Vel 9 Van 11<br>Sheet of   | P772/09                                                                                                                                                                                                                                                                                                                                                                                                                                                                                                                                                                       |  |  |