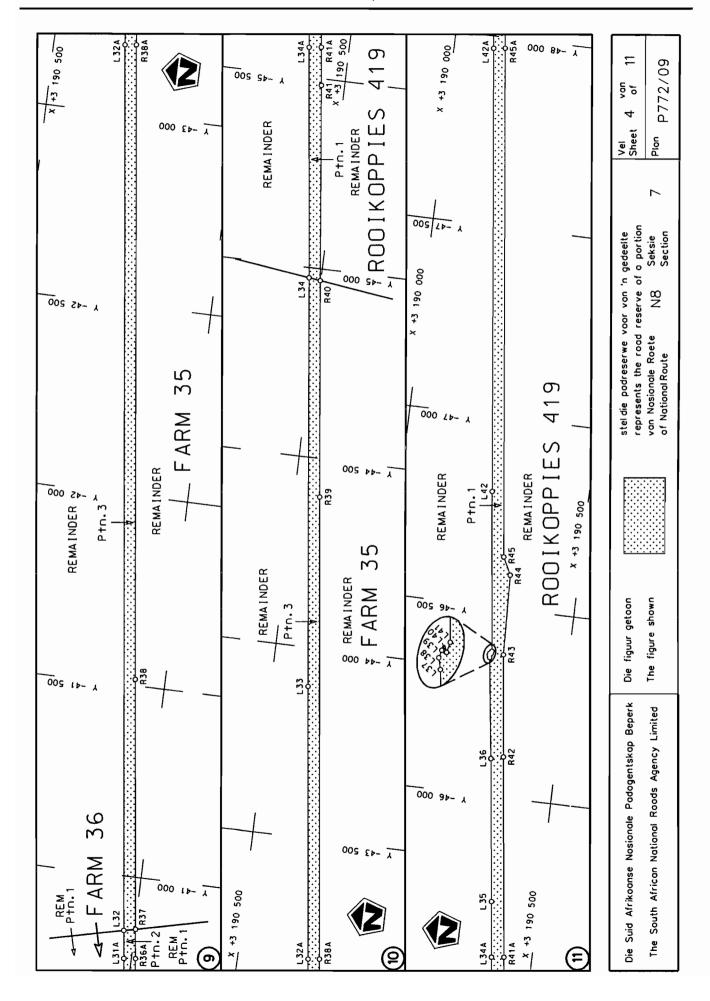

## **DECLARATION AMENDMENT OF NATIONAL ROAD N8 SECTION 7**

AMENDMENT OF DECLARATION No. 284 OF 2006

By virtue of section 40(1)(b) of the South African National Roads Agency Limited and the National Roads Act, 1998 (Act No. 7 of 1998), I hereby amend declaration No. 284 of 2006, by substituting the section of the descriptive declaration from Griquatown up to Campbell, with the subjoined sheets 1 to 11 of Plan No. P772/09. Including only the roadway and shoulders (surfaced or gravel) but excluding kerbs, channels, sidewalks and parking areas through the township of Griekwastad.

(National Road N8 Section 7: Griquatown - Campbell)

MINISTER OF TRANSPORT

| PADRESERWE KOÖRDINATE / ROAD RESERVE CO-ORDINATES |                                                                                                                                                                                                                                                                                                                                                                                                                                                                                                                                                                                                                                                                                                                                                                                                                                                                                                                                                                                                                                                                                                                                                                                                                                                                                                                                                                                                                                                                                                                                                                                                                                                                                                                                                                                                                                                                                                                                                                                                                                                  |                            |                                                                                                                                                                                                                                                                                                                                                                                                                                                                                                                                                                               |  |  |
|---------------------------------------------------|--------------------------------------------------------------------------------------------------------------------------------------------------------------------------------------------------------------------------------------------------------------------------------------------------------------------------------------------------------------------------------------------------------------------------------------------------------------------------------------------------------------------------------------------------------------------------------------------------------------------------------------------------------------------------------------------------------------------------------------------------------------------------------------------------------------------------------------------------------------------------------------------------------------------------------------------------------------------------------------------------------------------------------------------------------------------------------------------------------------------------------------------------------------------------------------------------------------------------------------------------------------------------------------------------------------------------------------------------------------------------------------------------------------------------------------------------------------------------------------------------------------------------------------------------------------------------------------------------------------------------------------------------------------------------------------------------------------------------------------------------------------------------------------------------------------------------------------------------------------------------------------------------------------------------------------------------------------------------------------------------------------------------------------------------|----------------------------|-------------------------------------------------------------------------------------------------------------------------------------------------------------------------------------------------------------------------------------------------------------------------------------------------------------------------------------------------------------------------------------------------------------------------------------------------------------------------------------------------------------------------------------------------------------------------------|--|--|
| LINKERKANT/LEFT HAND SIDE                         |                                                                                                                                                                                                                                                                                                                                                                                                                                                                                                                                                                                                                                                                                                                                                                                                                                                                                                                                                                                                                                                                                                                                                                                                                                                                                                                                                                                                                                                                                                                                                                                                                                                                                                                                                                                                                                                                                                                                                                                                                                                  | REGTERKANT/RIGHT HAND SIDE |                                                                                                                                                                                                                                                                                                                                                                                                                                                                                                                                                                               |  |  |
| Y                                                 | X WG 2                                                                                                                                                                                                                                                                                                                                                                                                                                                                                                                                                                                                                                                                                                                                                                                                                                                                                                                                                                                                                                                                                                                                                                                                                                                                                                                                                                                                                                                                                                                                                                                                                                                                                                                                                                                                                                                                                                                                                                                                                                           | 23 <b>°</b> Y              | X                                                                                                                                                                                                                                                                                                                                                                                                                                                                                                                                                                             |  |  |
|                                                   | X WG 2 3 192 373.990 3 192 383.820 3 192 392.190 3 192 411.200 3 192 472.190 3 192 513.550 3 192 544.310 3 192 559.690 3 192 561.650 3 192 571.440 3 192 598.740 3 192 578.610 3 192 578.610 3 192 682.320 3 192 614.260 3 192 618.700 3 192 614.260 3 192 618.700 3 192 614.260 3 192 618.700 3 192 614.260 3 192 183.470 3 192 618.700 3 192 183.470 3 192 961.630 3 191 940.160 3 191 940.160 3 191 940.160 3 191 940.160 3 191 940.160 3 191 940.160 3 191 940.160 3 191 940.160 3 191 940.160 3 191 940.160 3 191 940.160 3 191 940.160 3 191 940.160 3 191 940.160 3 191 940.160 3 191 940.160 3 191 940.160 3 191 940.160 3 191 940.160 3 191 940.160 3 191 940.160 3 191 940.160 3 191 940.160 3 191 940.160 3 191 940.160 3 191 940.160 3 191 940.160 3 191 940.160 3 191 999.420 3 191 999.420 3 191 999.420 3 191 999.420 3 191 999.420 3 191 999.420 3 191 999.420 3 191 999.420 3 191 999.420 3 191 999.420 3 191 999.420 3 191 999.420 3 191 999.420 3 191 999.420 3 191 999.420 3 191 999.420 3 191 999.420 3 191 999.420 3 191 999.420 3 191 999.420 3 191 999.420 3 191 999.420 3 191 999.420 3 191 999.420 3 191 999.420 3 191 999.420 3 191 999.420 3 191 999.420 3 191 999.420 3 191 999.420 3 191 999.420 3 191 999.420 3 191 999.420 3 191 999.420 3 191 999.420 3 191 999.420 3 191 999.420 3 191 999.420 3 191 999.420 3 191 999.420 3 191 999.420 3 191 999.420 3 190 991.600 3 190 971.780 3 190 971.780 3 190 971.780 3 190 971.780 3 190 971.780 3 190 971.780 3 190 971.780 3 190 971.780 3 190 971.780 3 190 971.780 3 190 971.780 3 190 971.780 3 190 971.780 3 190 971.780 3 190 971.780 3 190 971.780 3 190 971.780 3 190 971.780 3 190 971.780 3 190 971.780 3 190 971.780 3 190 971.780 3 190 971.780 3 190 971.780 3 190 971.780 3 190 971.780 3 190 971.780 3 190 971.780 3 190 971.780 3 190 971.780 3 190 971.780 3 190 971.780 3 190 971.780 3 190 971.780 3 190 971.780 3 190 971.780 3 190 971.780 3 190 971.780 3 190 971.780 3 190 971.780 3 190 971.780 3 190 971.780 3 190 971.780 3 190 971.780 3 | Y R1                       | X 192 397.731 192 405.840 192 425.910 192 485.770 192 527.360 192 558.140 192 573.530 192 574.790 192 573.270 192 607.920 192 619.860 192 615.840 192 622.170 192 642.270 192 699.150 192 745.330 192 745.330 192 745.330 192 772.970 192 784.540 192 773.050 192 773.050 192 773.050 192 784.540 192 773.050 192 784.540 192 773.050 192 784.540 192 773.050 192 784.540 192 773.050 192 784.540 192 773.050 192 784.540 192 773.050 192 784.540 192 773.050 192 784.550 192 192 589.850 192 488.750 192 488.750 192 488.750 192 331.190 192 308.590 192 188.090 192 128.850 |  |  |
| L51 -53 778.510                                   |                                                                                                                                                                                                                                                                                                                                                                                                                                                                                                                                                                                                                                                                                                                                                                                                                                                                                                                                                                                                                                                                                                                                                                                                                                                                                                                                                                                                                                                                                                                                                                                                                                                                                                                                                                                                                                                                                                                                                                                                                                                  |                            | 189 577.820                                                                                                                                                                                                                                                                                                                                                                                                                                                                                                                                                                   |  |  |
|                                                   |                                                                                                                                                                                                                                                                                                                                                                                                                                                                                                                                                                                                                                                                                                                                                                                                                                                                                                                                                                                                                                                                                                                                                                                                                                                                                                                                                                                                                                                                                                                                                                                                                                                                                                                                                                                                                                                                                                                                                                                                                                                  | Vel 9 Van 11<br>Sheet of   | P772/09                                                                                                                                                                                                                                                                                                                                                                                                                                                                                                                                                                       |  |  |