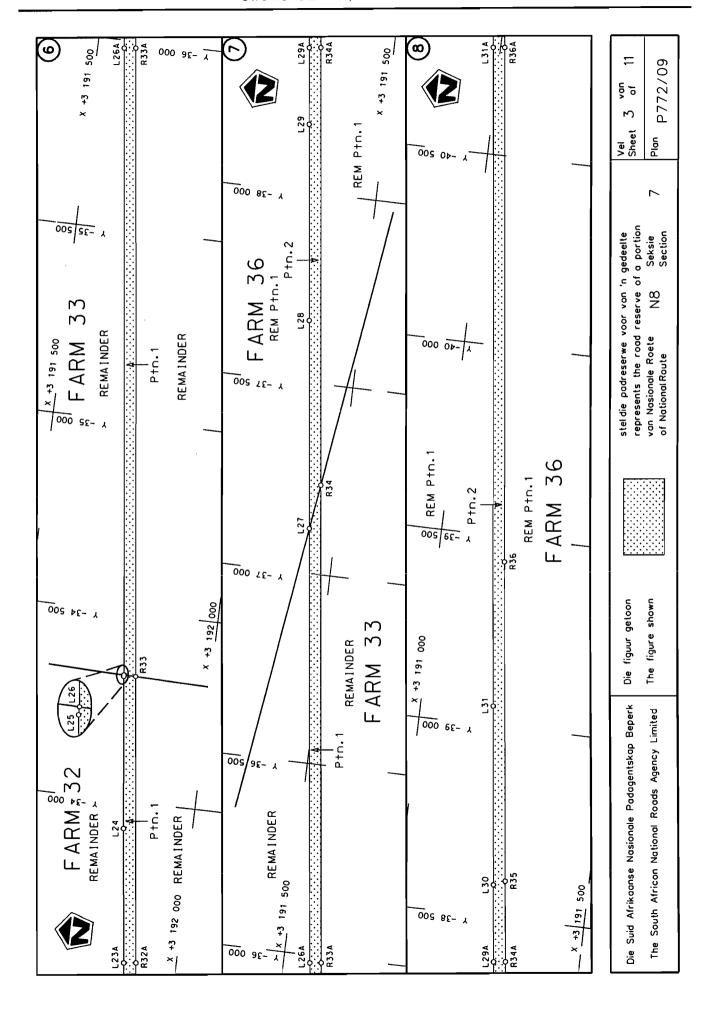

## **DECLARATION AMENDMENT OF NATIONAL ROAD N8 SECTION 7**

AMENDMENT OF DECLARATION No. 284 OF 2006

By virtue of section 40(1)(b) of the South African National Roads Agency Limited and the National Roads Act, 1998 (Act No. 7 of 1998), I hereby amend declaration No. 284 of 2006, by substituting the section of the descriptive declaration from Griquatown up to Campbell, with the subjoined sheets 1 to 11 of Plan No. P772/09. Including only the roadway and shoulders (surfaced or gravel) but excluding kerbs, channels, sidewalks and parking areas through the township of Griekwastad.

(National Road N8 Section 7: Griquatown - Campbell)

MINISTER OF TRANSPORT

| PADRESERWE KOÖRDINATE / ROAD RESERVE CO-ORDINATES |                                                                                                                                                                                                                                                                                                                                                                                                                                                                                                                                                                                                                                                                                                                                                                                                                                                                                                                                                                                                                                                                                                                                                                                                                                                                                                                                                                                                                                                                                                                                                                                                                                                                                                                                                                                                                                                                                                                                                                                                                                                  |                            |                                                                                                                                                                                                                                                                                                                                                                                                                                                                                                                                                                               |  |  |
|---------------------------------------------------|--------------------------------------------------------------------------------------------------------------------------------------------------------------------------------------------------------------------------------------------------------------------------------------------------------------------------------------------------------------------------------------------------------------------------------------------------------------------------------------------------------------------------------------------------------------------------------------------------------------------------------------------------------------------------------------------------------------------------------------------------------------------------------------------------------------------------------------------------------------------------------------------------------------------------------------------------------------------------------------------------------------------------------------------------------------------------------------------------------------------------------------------------------------------------------------------------------------------------------------------------------------------------------------------------------------------------------------------------------------------------------------------------------------------------------------------------------------------------------------------------------------------------------------------------------------------------------------------------------------------------------------------------------------------------------------------------------------------------------------------------------------------------------------------------------------------------------------------------------------------------------------------------------------------------------------------------------------------------------------------------------------------------------------------------|----------------------------|-------------------------------------------------------------------------------------------------------------------------------------------------------------------------------------------------------------------------------------------------------------------------------------------------------------------------------------------------------------------------------------------------------------------------------------------------------------------------------------------------------------------------------------------------------------------------------|--|--|
| LINKERKANT/LEFT HAND SIDE                         |                                                                                                                                                                                                                                                                                                                                                                                                                                                                                                                                                                                                                                                                                                                                                                                                                                                                                                                                                                                                                                                                                                                                                                                                                                                                                                                                                                                                                                                                                                                                                                                                                                                                                                                                                                                                                                                                                                                                                                                                                                                  | REGTERKANT/RIGHT HAND SIDE |                                                                                                                                                                                                                                                                                                                                                                                                                                                                                                                                                                               |  |  |
| Y                                                 | X WG 2                                                                                                                                                                                                                                                                                                                                                                                                                                                                                                                                                                                                                                                                                                                                                                                                                                                                                                                                                                                                                                                                                                                                                                                                                                                                                                                                                                                                                                                                                                                                                                                                                                                                                                                                                                                                                                                                                                                                                                                                                                           | 23 <b>°</b> Y              | X                                                                                                                                                                                                                                                                                                                                                                                                                                                                                                                                                                             |  |  |
|                                                   | X WG 2 3 192 373.990 3 192 383.820 3 192 392.190 3 192 411.200 3 192 472.190 3 192 513.550 3 192 544.310 3 192 559.690 3 192 561.650 3 192 571.440 3 192 598.740 3 192 578.610 3 192 578.610 3 192 682.320 3 192 614.260 3 192 618.700 3 192 614.260 3 192 618.700 3 192 614.260 3 192 618.700 3 192 614.260 3 192 183.470 3 192 618.700 3 192 183.470 3 192 961.630 3 191 940.160 3 191 940.160 3 191 940.160 3 191 940.160 3 191 940.160 3 191 940.160 3 191 940.160 3 191 940.160 3 191 940.160 3 191 940.160 3 191 940.160 3 191 940.160 3 191 940.160 3 191 940.160 3 191 940.160 3 191 940.160 3 191 940.160 3 191 940.160 3 191 940.160 3 191 940.160 3 191 940.160 3 191 940.160 3 191 940.160 3 191 940.160 3 191 940.160 3 191 940.160 3 191 940.160 3 191 940.160 3 191 999.420 3 191 999.420 3 191 999.420 3 191 999.420 3 191 999.420 3 191 999.420 3 191 999.420 3 191 999.420 3 191 999.420 3 191 999.420 3 191 999.420 3 191 999.420 3 191 999.420 3 191 999.420 3 191 999.420 3 191 999.420 3 191 999.420 3 191 999.420 3 191 999.420 3 191 999.420 3 191 999.420 3 191 999.420 3 191 999.420 3 191 999.420 3 191 999.420 3 191 999.420 3 191 999.420 3 191 999.420 3 191 999.420 3 191 999.420 3 191 999.420 3 191 999.420 3 191 999.420 3 191 999.420 3 191 999.420 3 191 999.420 3 191 999.420 3 191 999.420 3 191 999.420 3 191 999.420 3 191 999.420 3 191 999.420 3 190 991.600 3 190 971.780 3 190 971.780 3 190 971.780 3 190 971.780 3 190 971.780 3 190 971.780 3 190 971.780 3 190 971.780 3 190 971.780 3 190 971.780 3 190 971.780 3 190 971.780 3 190 971.780 3 190 971.780 3 190 971.780 3 190 971.780 3 190 971.780 3 190 971.780 3 190 971.780 3 190 971.780 3 190 971.780 3 190 971.780 3 190 971.780 3 190 971.780 3 190 971.780 3 190 971.780 3 190 971.780 3 190 971.780 3 190 971.780 3 190 971.780 3 190 971.780 3 190 971.780 3 190 971.780 3 190 971.780 3 190 971.780 3 190 971.780 3 190 971.780 3 190 971.780 3 190 971.780 3 190 971.780 3 190 971.780 3 190 971.780 3 190 971.780 3 190 971.780 3 | Y R1                       | X 192 397.731 192 405.840 192 425.910 192 485.770 192 527.360 192 558.140 192 573.530 192 574.790 192 573.270 192 607.920 192 619.860 192 615.840 192 622.170 192 642.270 192 699.150 192 745.330 192 745.330 192 745.330 192 772.970 192 784.540 192 773.050 192 773.050 192 773.050 192 784.540 192 773.050 192 784.540 192 773.050 192 784.540 192 773.050 192 784.540 192 773.050 192 784.540 192 773.050 192 784.540 192 773.050 192 784.540 192 773.050 192 784.550 192 192 589.850 192 488.750 192 488.750 192 488.750 192 331.190 192 308.590 192 188.090 192 128.850 |  |  |
| L51 -53 778.510                                   |                                                                                                                                                                                                                                                                                                                                                                                                                                                                                                                                                                                                                                                                                                                                                                                                                                                                                                                                                                                                                                                                                                                                                                                                                                                                                                                                                                                                                                                                                                                                                                                                                                                                                                                                                                                                                                                                                                                                                                                                                                                  |                            | 189 577.820                                                                                                                                                                                                                                                                                                                                                                                                                                                                                                                                                                   |  |  |
|                                                   |                                                                                                                                                                                                                                                                                                                                                                                                                                                                                                                                                                                                                                                                                                                                                                                                                                                                                                                                                                                                                                                                                                                                                                                                                                                                                                                                                                                                                                                                                                                                                                                                                                                                                                                                                                                                                                                                                                                                                                                                                                                  | Vel 9 Van 11<br>Sheet of   | P772/09                                                                                                                                                                                                                                                                                                                                                                                                                                                                                                                                                                       |  |  |