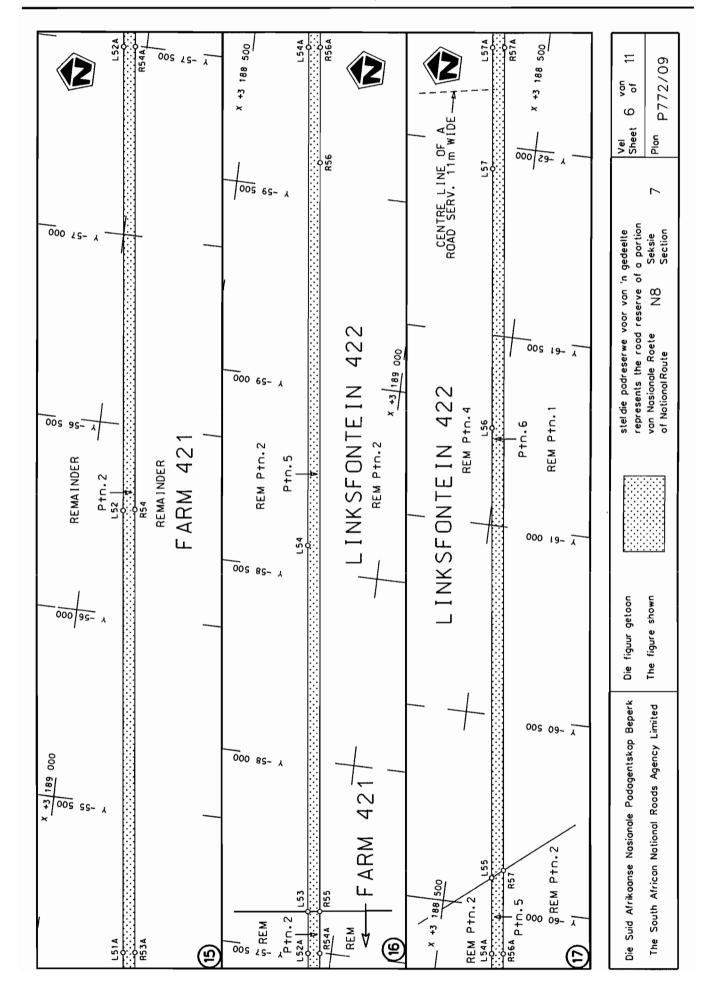

## **DECLARATION AMENDMENT OF NATIONAL ROAD N8 SECTION 7**

AMENDMENT OF DECLARATION No. 284 OF 2006

By virtue of section 40(1)(b) of the South African National Roads Agency Limited and the National Roads Act, 1998 (Act No. 7 of 1998), I hereby amend declaration No. 284 of 2006, by substituting the section of the descriptive declaration from Griquatown up to Campbell, with the subjoined sheets 1 to 11 of Plan No. P772/09. Including only the roadway and shoulders (surfaced or gravel) but excluding kerbs, channels, sidewalks and parking areas through the township of Griekwastad.

(National Road N8 Section 7: Griquatown - Campbell)

MINISTER OF TRANSPORT

| PADRESERWE KOÖRDINATE / ROAD RESERVE CO-ORDINATES |                                                                                                                                                                                                                                                                                                                                                                                                                                                                                                                                                                                                                                                                                                                                                                                                                                                                                                                                                                                                                                                                                                                                                                                                                                                                                                                                                                                                                                                                                                                                                                                                                                                                                                                                                                                                                                                                                                                                                                                                                                                  |                            |                                                                                                                                                                                                                                                                                                                                                                                                                                                                                                                                                                               |  |  |
|---------------------------------------------------|--------------------------------------------------------------------------------------------------------------------------------------------------------------------------------------------------------------------------------------------------------------------------------------------------------------------------------------------------------------------------------------------------------------------------------------------------------------------------------------------------------------------------------------------------------------------------------------------------------------------------------------------------------------------------------------------------------------------------------------------------------------------------------------------------------------------------------------------------------------------------------------------------------------------------------------------------------------------------------------------------------------------------------------------------------------------------------------------------------------------------------------------------------------------------------------------------------------------------------------------------------------------------------------------------------------------------------------------------------------------------------------------------------------------------------------------------------------------------------------------------------------------------------------------------------------------------------------------------------------------------------------------------------------------------------------------------------------------------------------------------------------------------------------------------------------------------------------------------------------------------------------------------------------------------------------------------------------------------------------------------------------------------------------------------|----------------------------|-------------------------------------------------------------------------------------------------------------------------------------------------------------------------------------------------------------------------------------------------------------------------------------------------------------------------------------------------------------------------------------------------------------------------------------------------------------------------------------------------------------------------------------------------------------------------------|--|--|
| LINKERKANT/LEFT HAND SIDE                         |                                                                                                                                                                                                                                                                                                                                                                                                                                                                                                                                                                                                                                                                                                                                                                                                                                                                                                                                                                                                                                                                                                                                                                                                                                                                                                                                                                                                                                                                                                                                                                                                                                                                                                                                                                                                                                                                                                                                                                                                                                                  | REGTERKANT/RIGHT HAND SIDE |                                                                                                                                                                                                                                                                                                                                                                                                                                                                                                                                                                               |  |  |
| Y                                                 | X WG 2                                                                                                                                                                                                                                                                                                                                                                                                                                                                                                                                                                                                                                                                                                                                                                                                                                                                                                                                                                                                                                                                                                                                                                                                                                                                                                                                                                                                                                                                                                                                                                                                                                                                                                                                                                                                                                                                                                                                                                                                                                           | 23 <b>°</b> Y              | X                                                                                                                                                                                                                                                                                                                                                                                                                                                                                                                                                                             |  |  |
|                                                   | X WG 2 3 192 373.990 3 192 383.820 3 192 392.190 3 192 411.200 3 192 472.190 3 192 513.550 3 192 544.310 3 192 559.690 3 192 561.650 3 192 571.440 3 192 598.740 3 192 578.610 3 192 578.610 3 192 682.320 3 192 614.260 3 192 618.700 3 192 614.260 3 192 618.700 3 192 614.260 3 192 618.700 3 192 614.260 3 192 183.470 3 192 618.700 3 192 183.470 3 192 961.630 3 191 940.160 3 191 940.160 3 191 940.160 3 191 940.160 3 191 940.160 3 191 940.160 3 191 940.160 3 191 940.160 3 191 940.160 3 191 940.160 3 191 940.160 3 191 940.160 3 191 940.160 3 191 940.160 3 191 940.160 3 191 940.160 3 191 940.160 3 191 940.160 3 191 940.160 3 191 940.160 3 191 940.160 3 191 940.160 3 191 940.160 3 191 940.160 3 191 940.160 3 191 940.160 3 191 940.160 3 191 940.160 3 191 999.420 3 191 999.420 3 191 999.420 3 191 999.420 3 191 999.420 3 191 999.420 3 191 999.420 3 191 999.420 3 191 999.420 3 191 999.420 3 191 999.420 3 191 999.420 3 191 999.420 3 191 999.420 3 191 999.420 3 191 999.420 3 191 999.420 3 191 999.420 3 191 999.420 3 191 999.420 3 191 999.420 3 191 999.420 3 191 999.420 3 191 999.420 3 191 999.420 3 191 999.420 3 191 999.420 3 191 999.420 3 191 999.420 3 191 999.420 3 191 999.420 3 191 999.420 3 191 999.420 3 191 999.420 3 191 999.420 3 191 999.420 3 191 999.420 3 191 999.420 3 191 999.420 3 191 999.420 3 191 999.420 3 191 999.420 3 190 991.600 3 190 971.780 3 190 971.780 3 190 971.780 3 190 971.780 3 190 971.780 3 190 971.780 3 190 971.780 3 190 971.780 3 190 971.780 3 190 971.780 3 190 971.780 3 190 971.780 3 190 971.780 3 190 971.780 3 190 971.780 3 190 971.780 3 190 971.780 3 190 971.780 3 190 971.780 3 190 971.780 3 190 971.780 3 190 971.780 3 190 971.780 3 190 971.780 3 190 971.780 3 190 971.780 3 190 971.780 3 190 971.780 3 190 971.780 3 190 971.780 3 190 971.780 3 190 971.780 3 190 971.780 3 190 971.780 3 190 971.780 3 190 971.780 3 190 971.780 3 190 971.780 3 190 971.780 3 190 971.780 3 190 971.780 3 190 971.780 3 190 971.780 3 190 971.780 3 | Y R1                       | X 192 397.731 192 405.840 192 425.910 192 485.770 192 527.360 192 558.140 192 573.530 192 574.790 192 573.270 192 607.920 192 619.860 192 615.840 192 622.170 192 642.270 192 699.150 192 745.330 192 745.330 192 745.330 192 772.970 192 784.540 192 773.050 192 773.050 192 773.050 192 784.540 192 773.050 192 784.540 192 773.050 192 784.540 192 773.050 192 784.540 192 773.050 192 784.540 192 773.050 192 784.540 192 773.050 192 784.540 192 773.050 192 784.550 192 192 589.850 192 488.750 192 488.750 192 488.750 192 331.190 192 308.590 192 188.090 192 128.850 |  |  |
| L51 -53 778.510                                   |                                                                                                                                                                                                                                                                                                                                                                                                                                                                                                                                                                                                                                                                                                                                                                                                                                                                                                                                                                                                                                                                                                                                                                                                                                                                                                                                                                                                                                                                                                                                                                                                                                                                                                                                                                                                                                                                                                                                                                                                                                                  |                            | 189 577.820                                                                                                                                                                                                                                                                                                                                                                                                                                                                                                                                                                   |  |  |
|                                                   |                                                                                                                                                                                                                                                                                                                                                                                                                                                                                                                                                                                                                                                                                                                                                                                                                                                                                                                                                                                                                                                                                                                                                                                                                                                                                                                                                                                                                                                                                                                                                                                                                                                                                                                                                                                                                                                                                                                                                                                                                                                  | Vel 9 Van 11<br>Sheet of   | P772/09                                                                                                                                                                                                                                                                                                                                                                                                                                                                                                                                                                       |  |  |