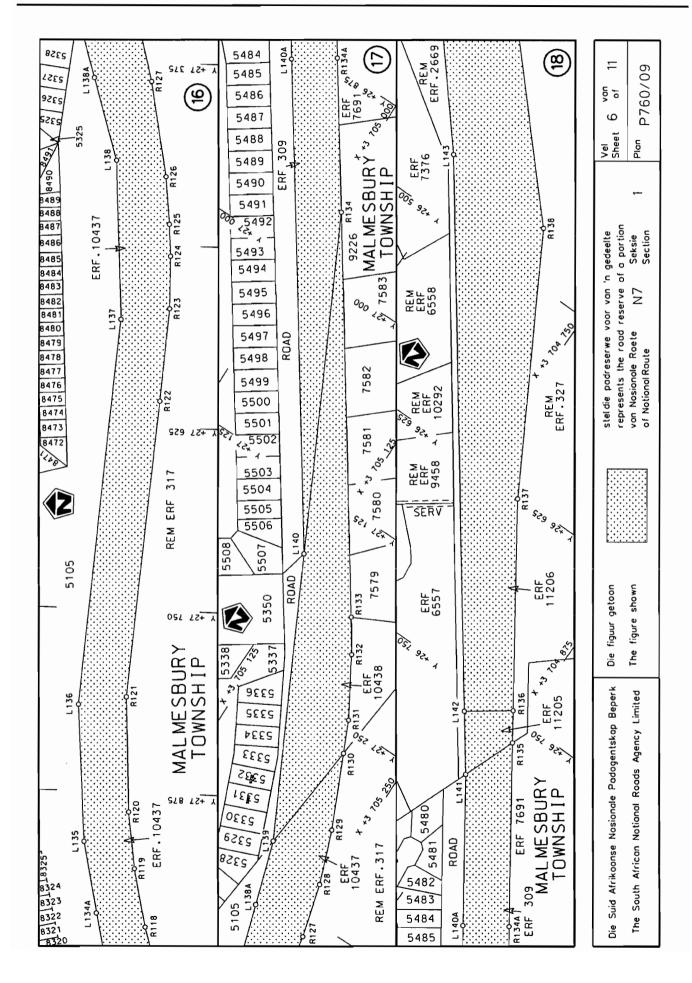

#### DECLARATION AMENDMENT OF NATIONAL ROAD N7 SECTION 1

AMENDMENT OF DECLARATION NO. 218 OF 2006.

By virtue of section 40 (1)(b) of the South African National Roads Agency Limited and the National Roads Act, 1998 (Act No. 7 of 1998), I hereby amend Declaration No. 218 of 2006, by substituting the section of the descriptive declaration from the Melkbos junction up to Malmesbury, with the subjoined sheets 1 to 11 of Plan No. P760/09.