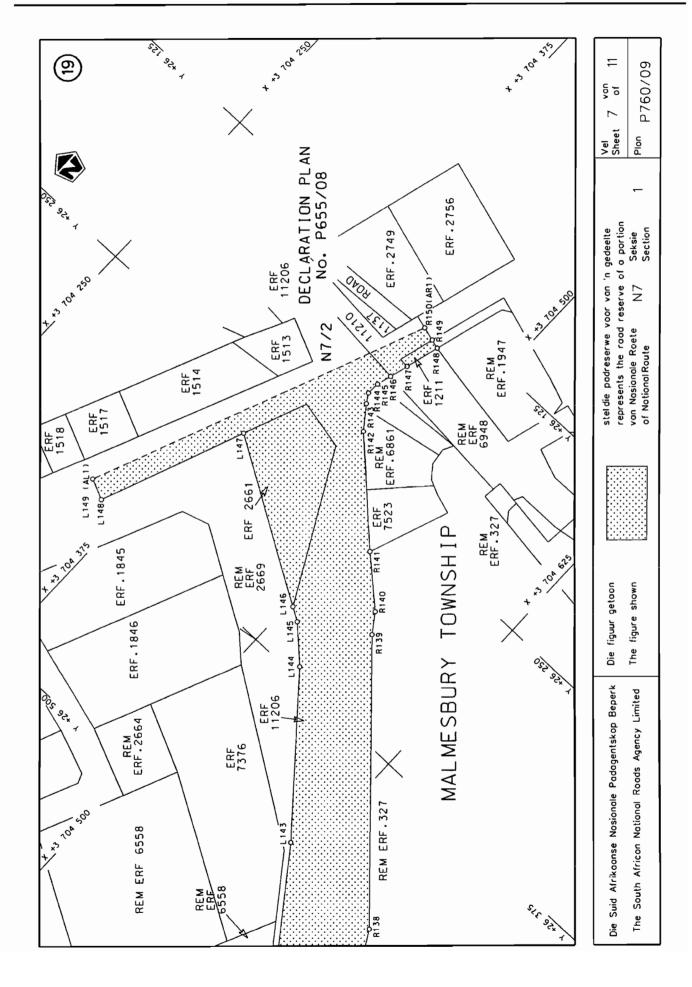

#### DECLARATION AMENDMENT OF NATIONAL ROAD N7 SECTION 1

AMENDMENT OF DECLARATION NO. 218 OF 2006.

By virtue of section 40 (1)(b) of the South African National Roads Agency Limited and the National Roads Act, 1998 (Act No. 7 of 1998), I hereby amend Declaration No. 218 of 2006, by substituting the section of the descriptive declaration from the Melkbos junction up to Malmesbury, with the subjoined sheets 1 to 11 of Plan No. P760/09.