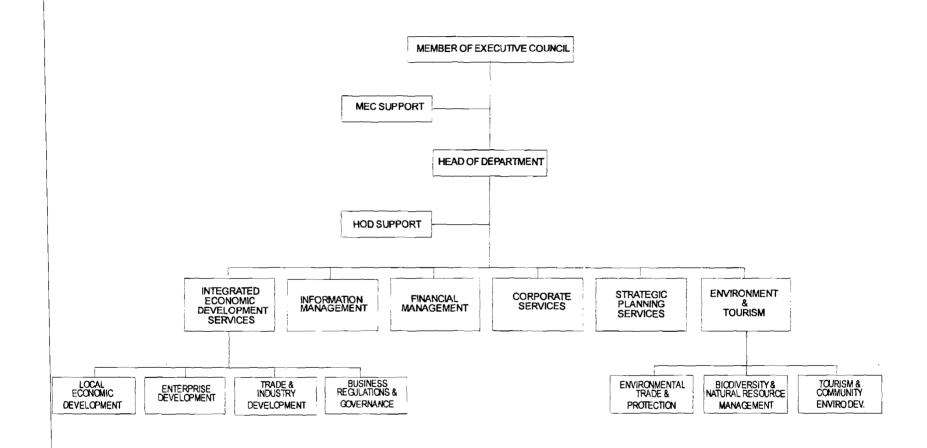

#### 3. STRUCTURE OF THE DEPARTMENT

The Limpopo Department of Economic Development, Environment and Tourism operates from its Head –Office in the Provincial capital city of Polokwane as well as the District offices listed below. All District Managers report to their respective line Senior Managers in Head-Office

# ORGANISATION STRUCTURE