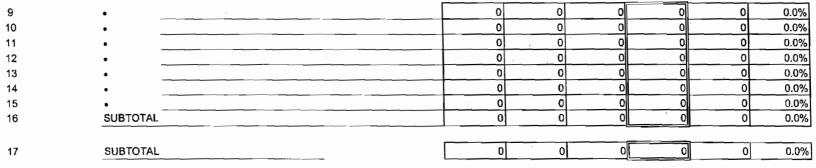

#### FINAL PRINTOUT DATE 07/03/2007 15:55 a Canada ang Tanggang ang Salation fact STATEMENT 4.1 **CASH & BALANCES & DEPOSITS** Lloyd's South Africa as at the end of the financial period 31 December: Ô. DESCRIPTION OF PREVIOUS NAME OF INSTITUTION CURRENT YEAR INVESTMENT YEAR DEEMED INCOME % of total (e.g. Current Account, INCOME IN OUTSIDE TOTAL TOTAL TO BE IN OUTSIDE Fixed Deposit, Bankers IN RSA liabilities (Investments of the same kind with a bank may be grouped) RSA RSA VALUE VALUE Acceptance, Negotiable RSA RSA Certificate of Deposit) R'000 R'000 R'000 R'000 R'000 R'000 R'000 1 2 3 4 5 6 7 8 9 10 1. CASH 1 Bank notes & coins Notes & coins 0 0 0 0 0 0 0.0% n 2 Krugerrands Coins 0 0 0 ol 0 0 0.0% n 3 SUBTOTAL 0 0 0 0 0 0 0.0% 2. BANKS (Specify in supporting statement 4.1.1) 0 4 0 0 0 0 ol O 0.0% 5 3. CORPORATION FOR PUBLIC DEPOSITS Deposits 0 0 0 0 o 0 0 0.0% 6 4. LAND & AGRICULTURAL BANK Deposits 0 0 0 0 D. 0 0 0.0% 5. MARGIN DEPOSITS 7 SAFEX Margin deposits 0 0 0 ol 0 0 0.0% ol 0 8 0 0 ol ol 0 On approved foreign derivatives Margin deposits 0 0.0% 9 **TOTAL CASH & BALANCES & DEPOSITS** 0 0 0 0 ol o 0 0.0%