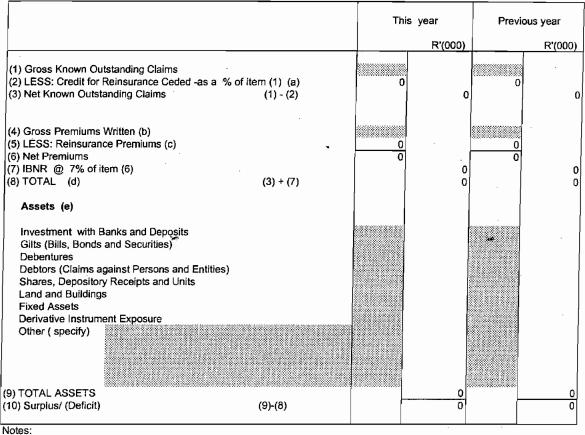

#### QUARTERLY RETURN in terms of paragraph 7 of Schedule 3 - LLOYD'S SOUTH AFRICAN TRUST FUNDS ('LSATF')

| ·                                                                                                  | This quarter e | end Previous quarter end |
|----------------------------------------------------------------------------------------------------|----------------|--------------------------|
|                                                                                                    | R'(000)        | )                        |
| 1) Gross Known Outstanding Claims<br>2) LESS: Credit for Reinsurance Ceded -as a % of item (1) (a) |                | 0                        |
| 3) Net Known Outstanding Claims                                                                    |                | 0                        |
| 4) Gross Premiums Written (b)                                                                      |                |                          |
| 5) LESS: Reinsurance Premiums (c)<br>6) Net Premiums Written                                       | 0              | 0                        |
| 7) IBNR @ 7% of item (6)                                                                           | S,             |                          |
| 8) TOTAL (d)                                                                                       |                | 0                        |
| Assets                                                                                             |                | •                        |
| Investment with Banks and Deposits<br>Glits (Bills, Bonds and Securities)                          |                |                          |
| Debentures                                                                                         |                |                          |
| Debtors (Claims against Persons and Entities)                                                      |                |                          |
| Shares, Depository Receipts and Units                                                              |                |                          |
| Land and Buildings<br>Fixed Assels                                                                 |                |                          |
| Derivative Instrument Exposure                                                                     |                |                          |
| Other ( specify)                                                                                   |                |                          |
|                                                                                                    |                |                          |
| 9) TOTAL ASSETS<br>10) Surplus/ (Deficit)                                                          |                | 0                        |

(a) Reinsurance percentage agreed upon by the Registrar -% this quarter

 % previous quarter (c) South African Premiums for the preding 2 growth of commission as taken down at Lloyd's policy signing office
 (c) Reinsurance Premiums is calculated by multiplying the reinsurance percentage in note (a) with Gross South African Premiums Written.
 (d) Minimum amount to be invested in LSATF's as prescribed by paragraph 4 of Schedule 3 to the Act.