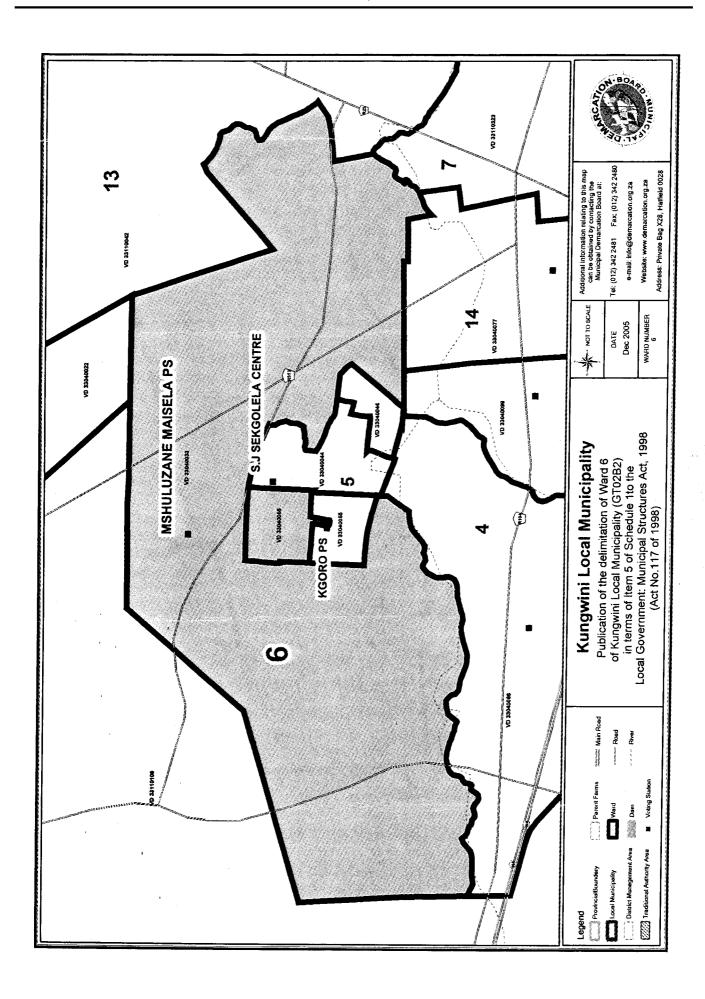

Ward 6 consisting of 3225 registered voters comprising the following voting districts:

- Voting district 33040033 (MSHULUZANE MAISELA PRIMARY SCHOOL) comprising 2349 registered voters
- Portion of voting district 33040055 (KGORO PRIMARY SCHOOL) comprising 876 registered voters