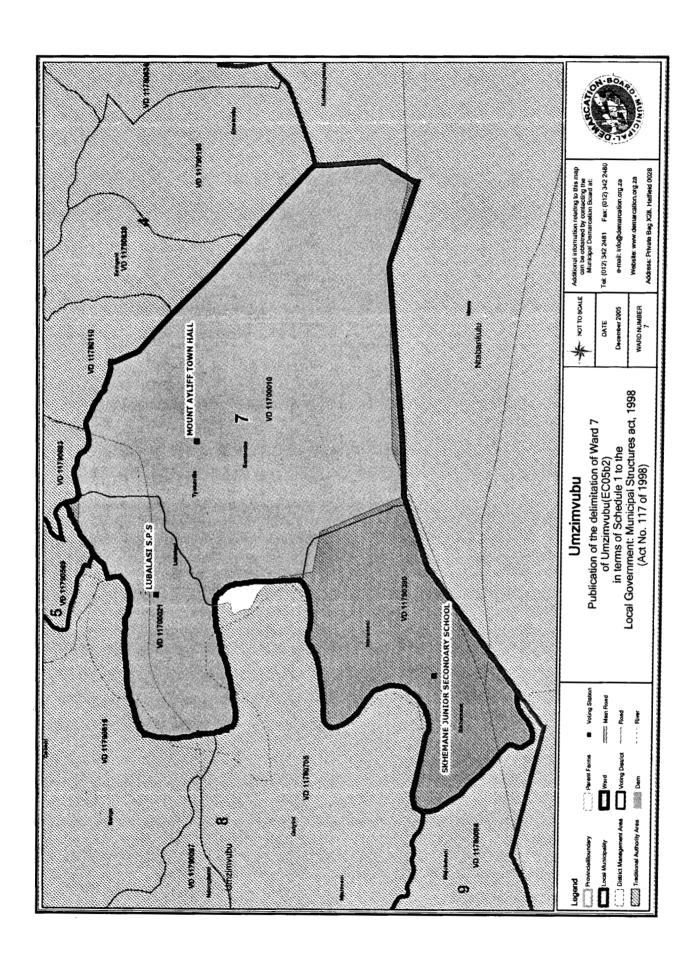

#### Ward 7 consisting of 2890 registered voters comprising the following voting districts:

- Voting district 11700010 (MOUNT AYLIFF TOWN HALL) comprising 2377 registered voters
- Voting district 11700021 (LUBALASI S.P.S) comprising 237 registered voters
- Voting district 11790390 (SKHEMANE JUNIOR SECONDARY SCHOOL) comprising **276** registered voters