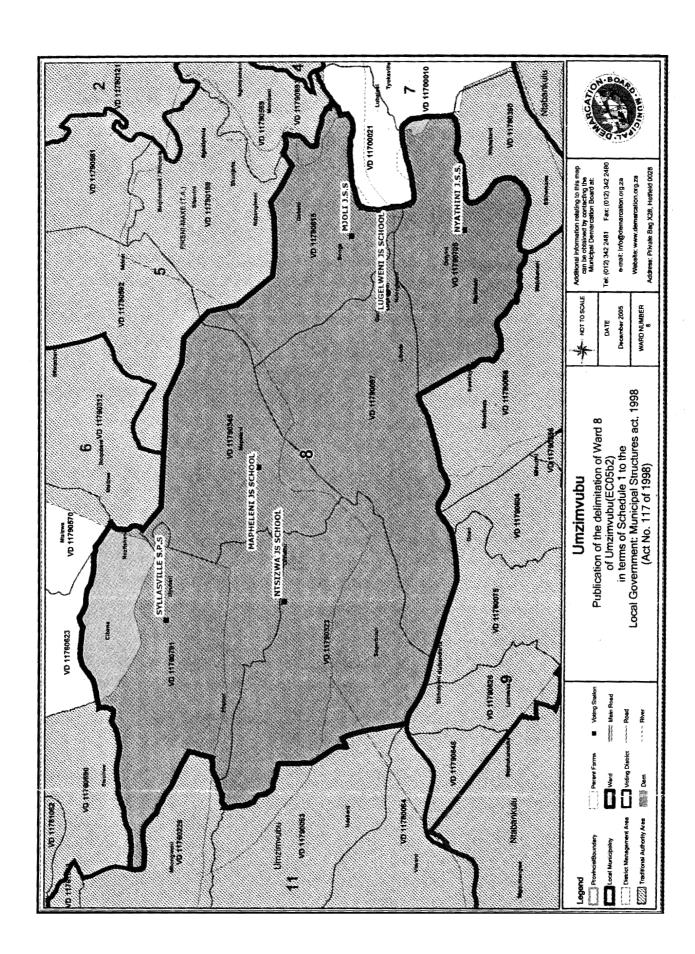

#### Ward 8 consisting of 2857 registered voters comprising the following voting districts:

- Voting district 11760791 (SYLLASVILLE S.P.S) comprising 421 registered voters
- Voting district 11790097 (LUGELWENI JS SCHOOL) comprising 809 registered voters
- Voting district 11790323 (NTSIZWA JS SCHOOL) comprising 413 registered voters
- Voting district 11790345 (MAPHELENI JS SCHOOL) comprising 414 registered voters
- Voting district 11790615 (MJOLI J.S.S) comprising 382 registered voters
- Voting district 11790705 (NYATHINI J.S.S.) comprising 418 registered voters