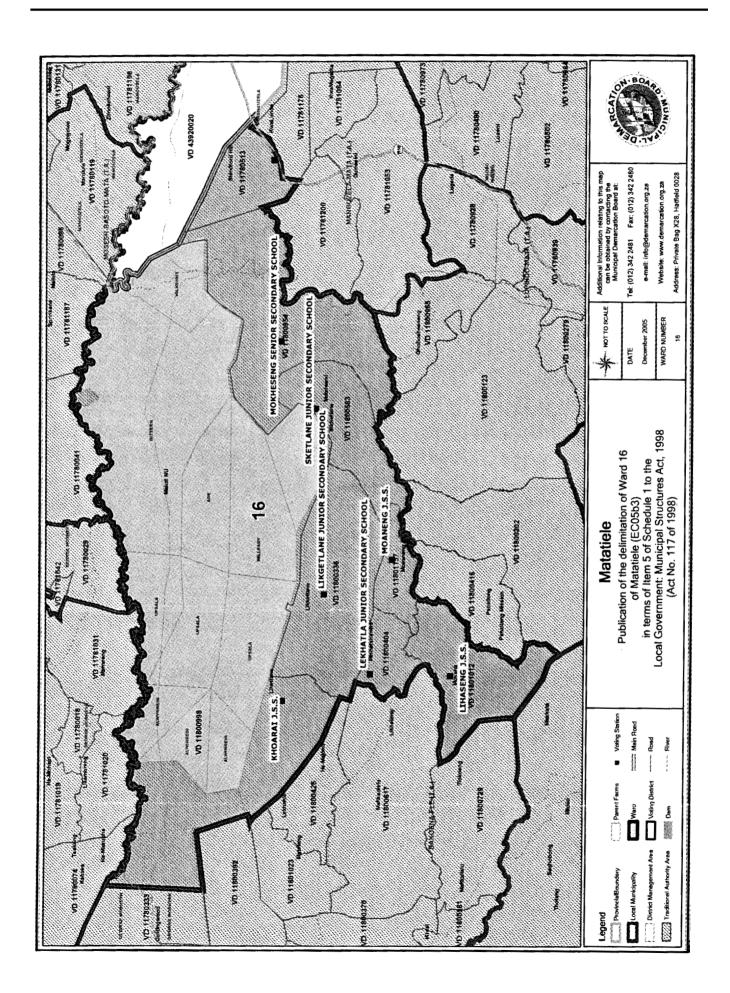

Ward 16 consisting of 3143 registered voters comprising the following voting districts:

- Voting district 11780513 (SUOKA JUNIOR SECONDARY SCHOOL) comprising 780 registered voters
- Voting district 11800336 (UKGETLANE JUNIOR SECONDARY SCHOOL) comprising 741 registered voters
- Voting district 11800404 (LEKHATLA JUNIOR SECONDARY SCHOOL) comprising 93 registered voters
- Voting district 11800583 (SKETLANE JUNIOR SECONDARY SCHOOL) comprising 472 registered voters
- Voting district 11800954 (MOKHESENG SENIOR SECONDARY SCHOOL) comprising 438 registered voters
- Voting district 11800998 (KHOARAI J.S.S.) comprising **147** registered voters
- Voting district 11801012 (UHASENG J.S.S.) comprising 234 registered voters
- Voting district 11801157 (MOANENG J.S.S.) comprising 238 registered voters