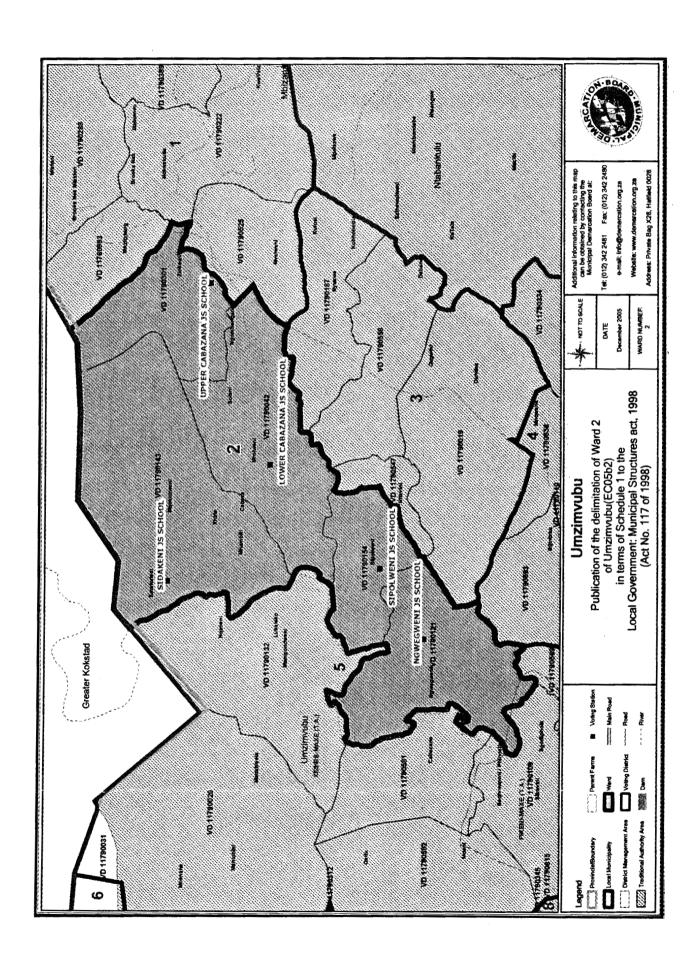

#### Umzimvubu: Wards varied.

Ward 2 consisting of 3184 registered voters comprising the following voting districts:

- Voting district 11790042 (LOWER CABAZANA JS SCHOOL) comprising 895 registered
- Voting district 11790121 (NGWEGWENI JS SCHOOL) comprising 637 registered voters

- Voting district 11790143 (SIDAKENI JS SCHOOL) comprising 511 registered voters
- Voting district 11790154 (SIPOLWENI JS SCHOOL) comprising 505 registered voters
- Voting district 11790301 (UPPER CABAZANA JS SCHOOL) comprising 636 registered voters