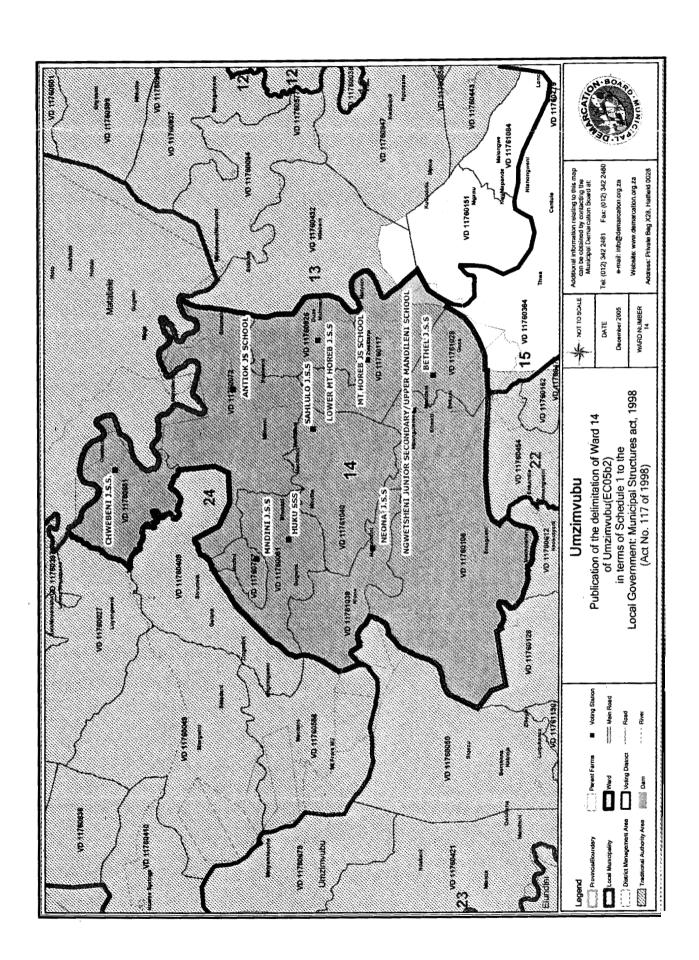

Ward 14 consisting of 3536 registered voters comprising the following voting districts:

- Voting district 11760061 (HUKU SSS) comprising 537 registered voters
- Voting district 11760072 (ANTIOK JS SCHOOL) comprising 347 registered voters
- Voting district 11760106 (NGWETSHENI JUNIOR SECONDARY/UPPER MANDILENI SCHOOL) comprising 598 registered voters
- Voting district 11760117 (MT HOREB JS SCHOOL) comprising 260 registered voters
- Voting district 11760757 (MNDINI J.S,S) comprising 427 registered voters
- Voting district 11760881 (CHWEBENI J.S.S.) comprising 177 registered voters
- Voting district 11760926 (LOWER MT HOREBJ.S.S) comprising 204 registered voters
- Voting district 11761028 (BETHEL J.S.S) comprising 222 registered voters
- Voting district 11761039 (NEONA J.S.S) comprising 517 registered voters
- Voting district 11761040 (SAHLULO J.S.S) comprising 247 registered voters