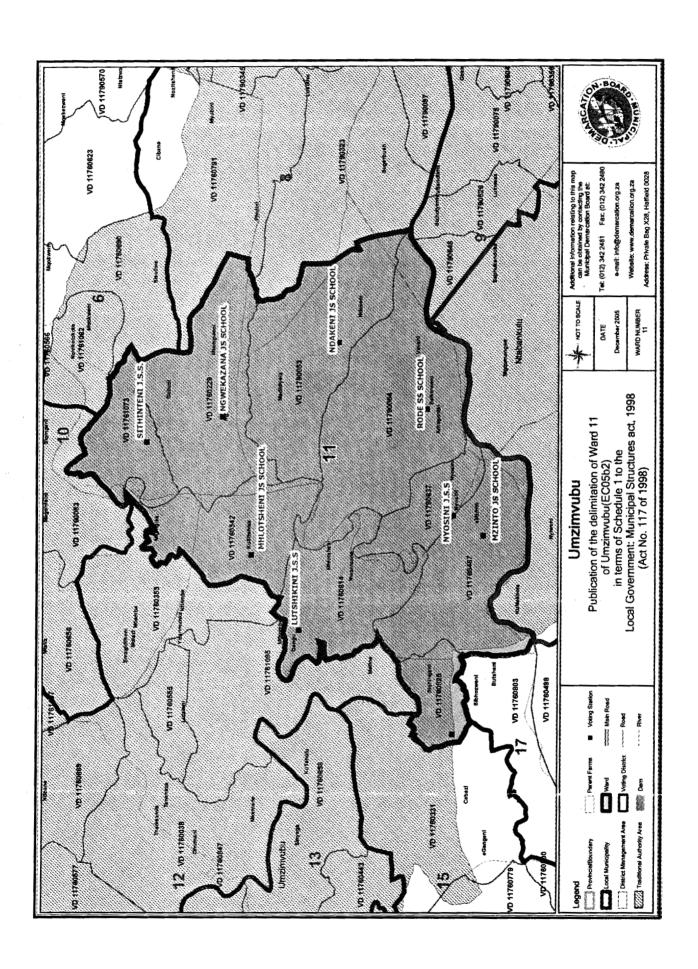

Voting district 11760904 (NCINIBA JUNIOR SECONDARY SCHOOL) comprising 236 registered voters

Ward 11 consisting of 3715 registered voters comprising the following voting districts:

- Voting district 11760229 (NGWEKAZANA JS SCHOOL) comprising 328 registered voters
- Voting district 11760342 (MHLOTSHENI JS SCHOOL) comprising 454 registered voters
- Voting district 11760487 (MZINTO JS SCHOOL) comprising 473 registered voters
- Voting district 11760814 (LUTSHIKINI J.S.S) comprising **186** registered voters Voting district 11760825 (SIBHOZWENI J.S.S) comprising **145** registered voters
- Voting district 11761073 (SITHINTENI J.S.S.) comprising **122** registered voters Voting district 11790053 (NDAKENI JS SCHOOL) comprising **553** registered voters
- Voting district 11790064 (RODE SS SCHOOL) comprising 1051 registered voters
- Voting district 11790637 (NYOSINI J.S.S) comprising 403 registered voters