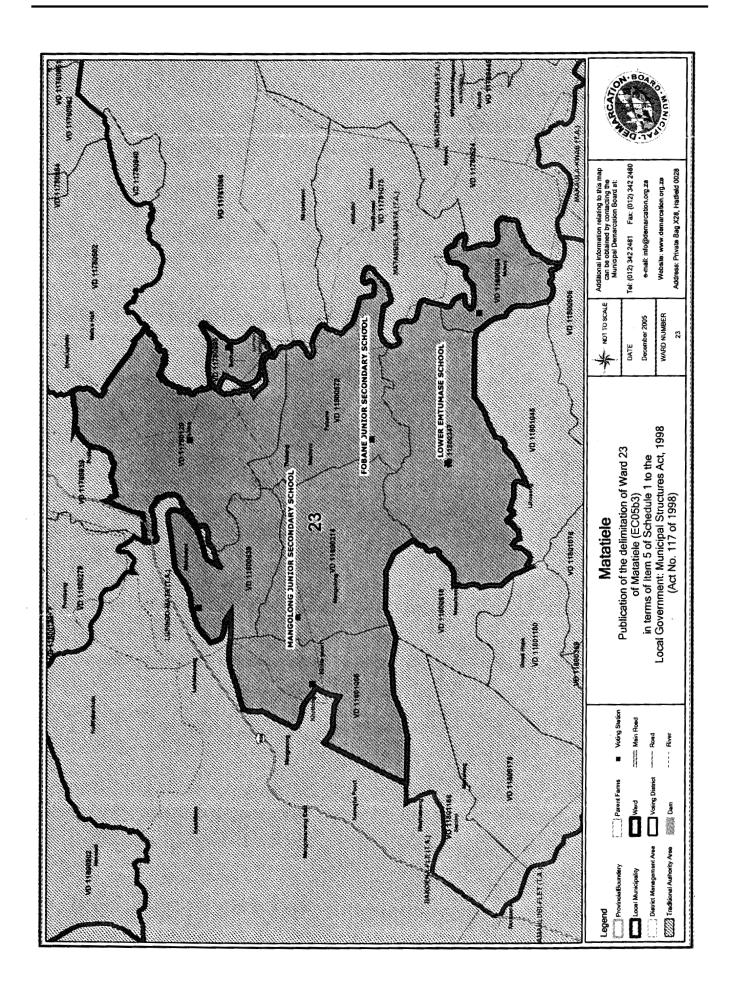

- Ward 23 consisting of 2989 registered voters comprising the following voting districts:

  Voting district 11780120 (LUPINDO TRIBAL AUTHORITY) comprising 527 registered voters
  - Voting district 11780995 (TSHISA JUNIOR SECONDARY SCHOOL) comprising 235 registered voters
  - Voting district 11800314 (MANGOLONG JUNIOR SECONDARY SCHOOL) comprising 630
  - Voting district 11800347 (LOWER EMTUMASE SCHOOL) comprising 232 registered voters
  - Voting district 11800572 (FOBANE JUNIOR SECONDARY SCHOOL) comprising 587 registered voters

- Voting district 11800594 (DAMANE JUNIOR SECONDARY SCHOOL) comprising 155 registered voters
- Voting district 11800639 (EMITSHATSHANENI JUNIOR SECONDARY SCHOOL) comprising 422 registered voters
- Voting district 11801056 (SEKHUTLONG SENIOR PRIMARY SCHOOL) comprising 201 registered voters