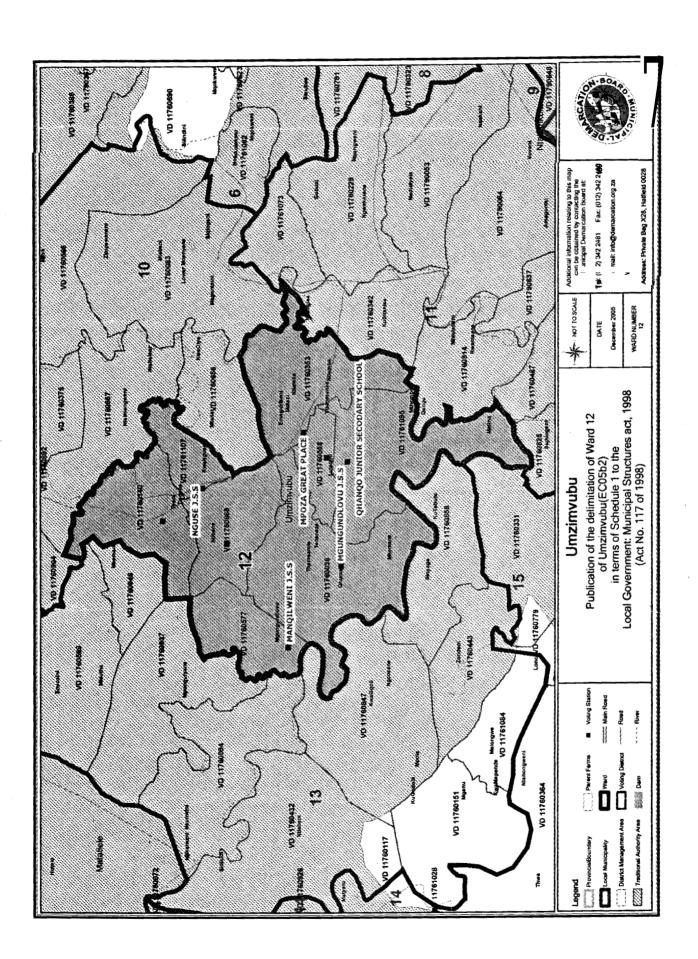

Ward 12 consisting of 3256 registered voters comprising the following voting districts:

- Voting district 11760038 (MGUNGUNDLOVU J.S.S) comprising 535 registered voters
- Voting district 11760140 (ETYENI JUNIOR SECONDARY SCHOOL) comprising 614 registered voters
- Voting district 11760353 (MPOZA GREAT PLACE) comprising 600 registered voters
- Voting district 11760555 (LUTATENI JUNIOR SECONDARY SCHOOL) comprising 716 registered voters
- Voting district 11760577 (MANQILWENI J.S.S) comprising 126 registered voters
- Voting district 11760869 (NTIBANE J.S.S) comprising 205 registered voters
- Voting district 11761095 (QHANQO JUNIOR SECODARY SCHOOL) comprising 238 registered voters
- Voting district 11761107 (NGUSE J.S.S) comprising 222 registered voters