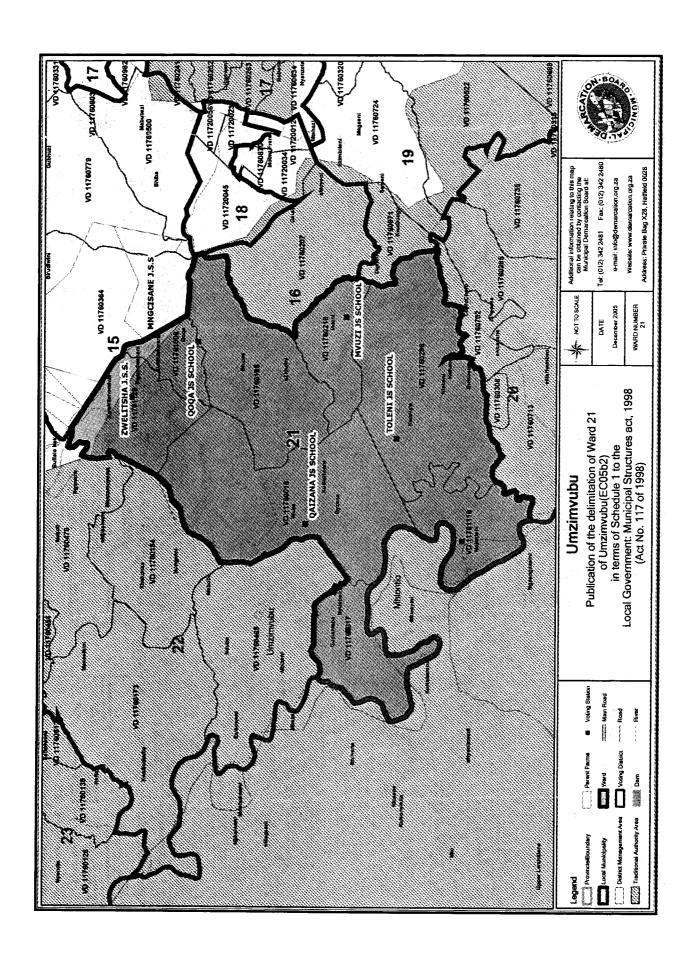

#### Ward 21 consisting of 3567 registered voters comprising the following voting districts:

- Voting district 11760016 (QAIZANA JS SCHOOL) comprising 598 registered voters
- Voting district 11760195 (QOQA JS SCHOOL) comprising 694 registered voters
- Voting district 11760218 (MVUZI JS SCHOOL) comprising 648 registered voters
- Voting district 11760296 (TOLENI JS SCHOOL) comprising 606 registered voters
- Voting district 11761006 (MNGCISANE J.S.S) comprising 412 registered voters
- Voting district 11761017 (MPINDWENI) comprising 239 registered voters
- Voting district 11761118 (NTUTA J.S.S.) comprising 179 registered voters
- Voting district 11761129 (ZWELITSHA J.S.S.) comprising 191 registered voters