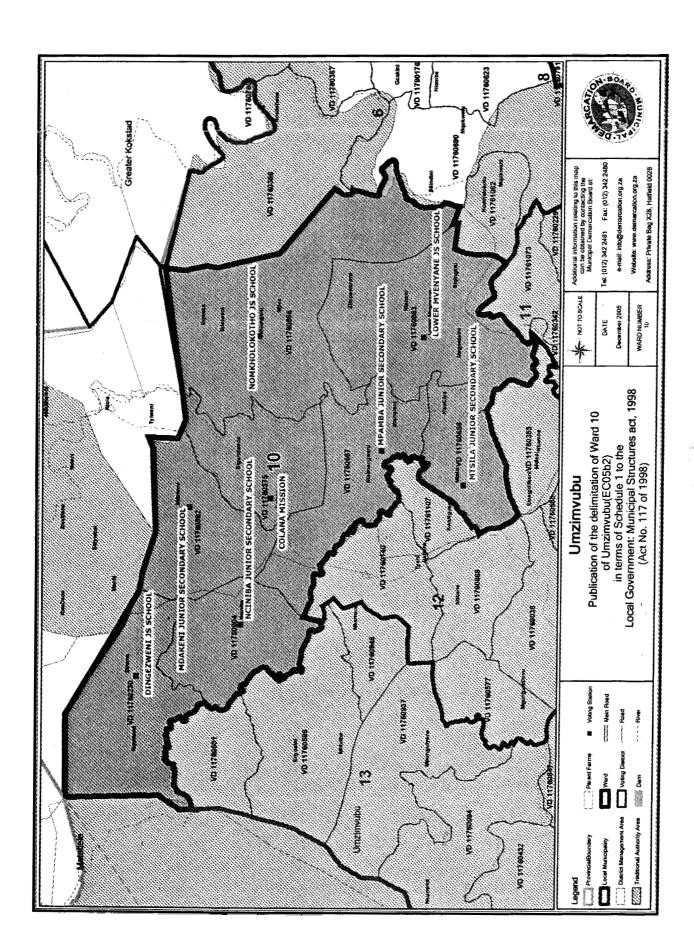

#### Ward 10 consisting of 3384 registered voters comprising the following voting districts:

- Voting district 11760083 (LOWER MVENYANE JS SCHOOL) comprising 500 registered voters
- Voting district 11760230 (DINGEZWENI JS SCHOOL) comprising 354 registered voters
- Voting district 11760375 (COLANA MISSION) comprising 567 registered voters
- Voting district 11760566 (NOMKHOLOKOTHO JS SCHOOL) comprising 591 registered voters
- Voting district 11760656 (MTSILA JUNIOR SECONDARY SCHOOL) comprising 307 registered voters
- Voting district 11760667 (MPAMBA JUNIOR SECONDARY SCHOOL) comprising 420 registered voters
- Voting district 11760892 (MDAKENI JUNIOR SECONDARY SCHOOL) comprising 409 registered voters

Voting district 11760904 (NCINIBA JUNIOR SECONDARY SCHOOL) comprising 236 registered voters

Ward 11 consisting of 3715 registered voters comprising the following voting districts:

- Voting district 11760229 (NGWEKAZANA JS SCHOOL) comprising 328 registered voters
- Voting district 11760342 (MHLOTSHENI JS SCHOOL) comprising 454 registered voters
- Voting district 11760487 (MZINTO JS SCHOOL) comprising 473 registered voters
- Voting district 11760814 (LUTSHIKINI J.S.S) comprising **186** registered voters Voting district 11760825 (SIBHOZWENI J.S.S) comprising **145** registered voters
- Voting district 11761073 (SITHINTENI J.S.S.) comprising **122** registered voters Voting district 11790053 (NDAKENI JS SCHOOL) comprising **553** registered voters
- Voting district 11790064 (RODE SS SCHOOL) comprising 1051 registered voters
- Voting district 11790637 (NYOSINI J.S.S) comprising 403 registered voters