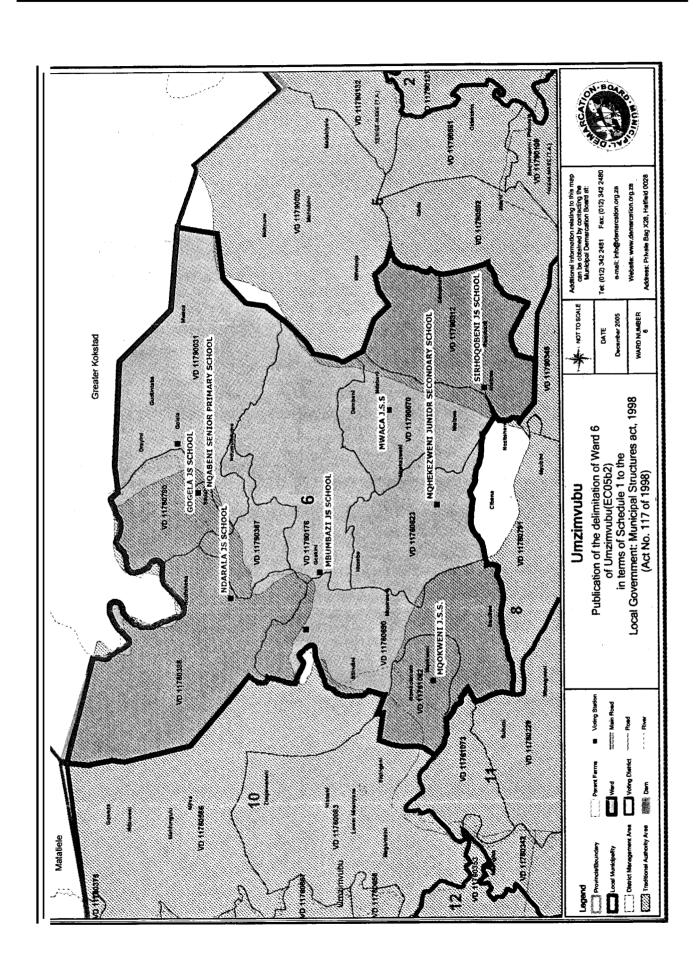

#### Ward 6 consisting of 3199 registered voters comprising the following voting districts:

- Voting district 11760386 (NDARAIA JS SCHOOL) comprising 300 registered voters
- Voting district 11760623 (MQHEKEZWENI JUNIOR SECONDARY SCHOOL) comprising 269 registered voters
- Voting district 11760690 (SIUNDINI JUNIOR SECONDARY SCHOOL) comprising 145 registered voters
- Voting district 11760780 (NQABENI SENIOR PRIMARY SCHOOL) comprising 182 registered voters
- Voting district 11761062 (MQOKWENI J.S.S.) comprising 136 registered voters
- Voting district 11790031 (GOGELA JS SCHOOL) comprising 793 registered voters
- Voting district 11790176 (MBUMBAZI JS SCHOOL) comprising 406 registered voters
- Voting district 11790312 (SIRHOQOBENI JS SCHOOL) comprising 434 registered voters
- Voting district 11790367 (NDUM-NDUM JUNIOR SECONDARY SCHOOL) comprising 265 registered voters
- Voting district 11790570 (MWACA J.S.S) comprising 269 registered voters