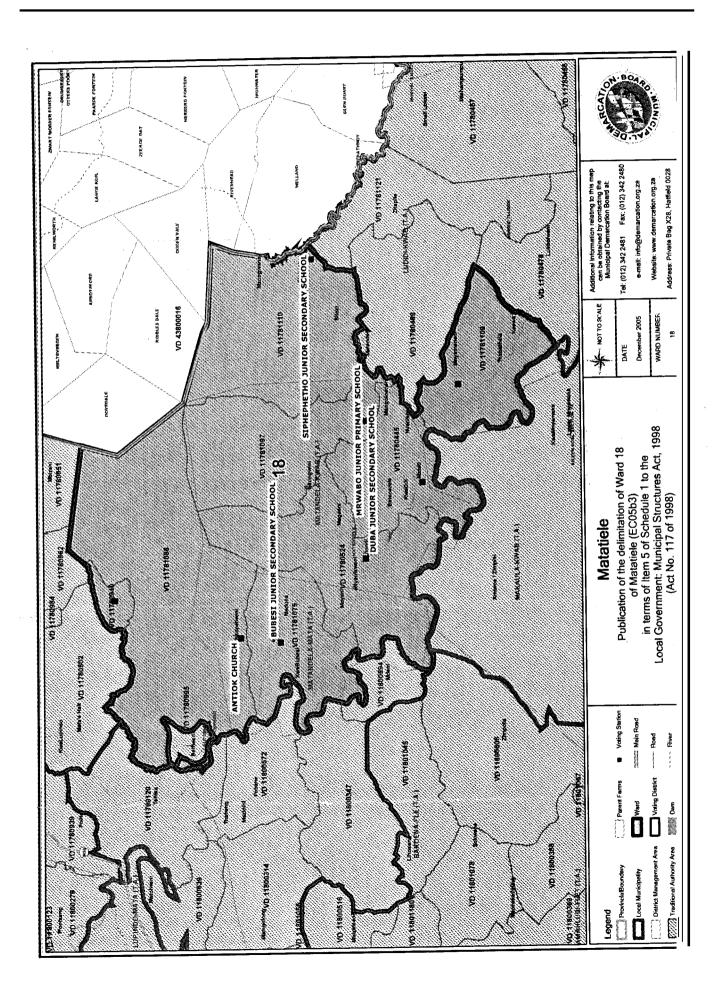

Ward 18 consisting of 3137 registered voters comprising the following voting districts:

- Voting district 11780445 (NYANISO SENIOR SECONDARY SCHOOL) comprising 395 registered voters
- Voting district 11780524 (DUBA JUNIOR SECONDARY SCHOOL) comprising 807 registered
- Voting district 11780940 (MPUTHEKANE JUNIOR SECONDARY SCHOOL) comprising 313' registered voters
- Voting district 11781075 (BUBESI JUNIOR SECONDARY SCHOOL) comprising 377 registered voters
- Voting district 11781086 (ANTIOK CHURCH) comprising 223 registered voters
- Voting district 11781097 (MRWABO JUNIOR PRIMARY SCHOOL) comprising 192 registered voters
- Voting district 11781109 (SIDAKENI JUNIOR SECONDARY SCHOOL) comprising 469 registered voters
- Voting district 11781110 (SIPHEPHETHO JUNIOR SECONDARY SCHOOL) comprising 361 registered voters