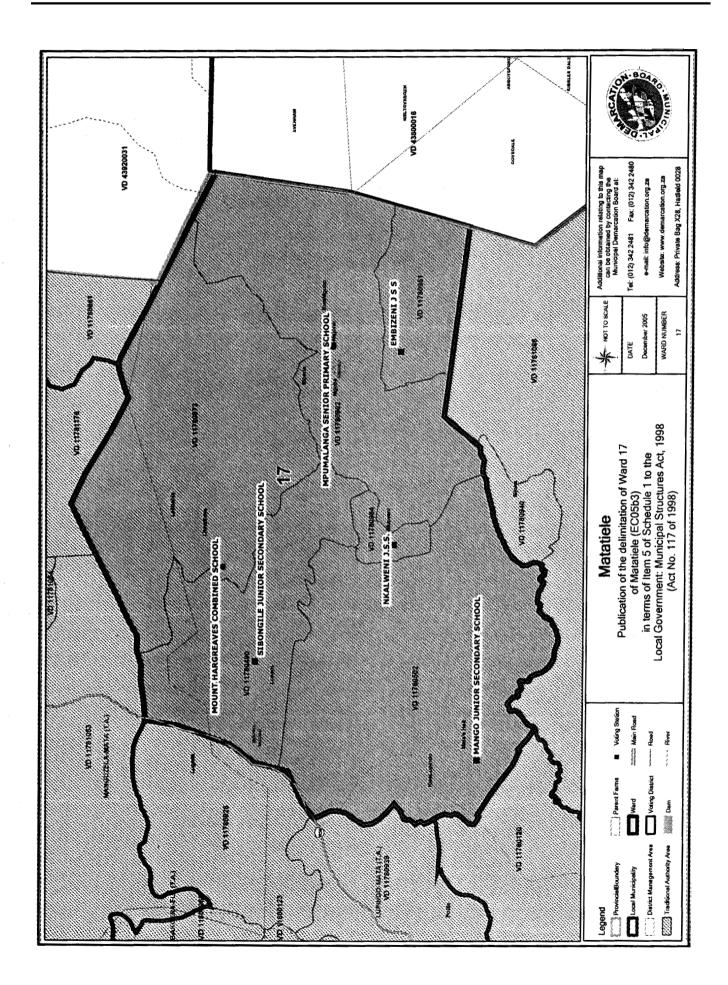

Ward 17 consisting of 2837 registered voters comprising the following voting districts:

- Voting district 11780490 (SIBONGILE JUNIOR SECONDARY SCHOOL) comprising 633 registered voters
- Voting district 11780502 (MANGO JUNIOR SECONDARY SCHOOL) comprising 867 registered voters
- Voting district 11780951 (EMBIZENI J S S) comprising 255 registered voters
- Voting district 11780962 (MPUMALANGA SENIOR PRIMARY SCHOOL) comprising 576 registered voters
- Voting district 11780973 (MOUNT HARGREAVES COMBINED SCHOOL) comprising 377 registered voters
- Voting district 11780984 (NKALWENI J.S.S.) comprising 129 registered voters