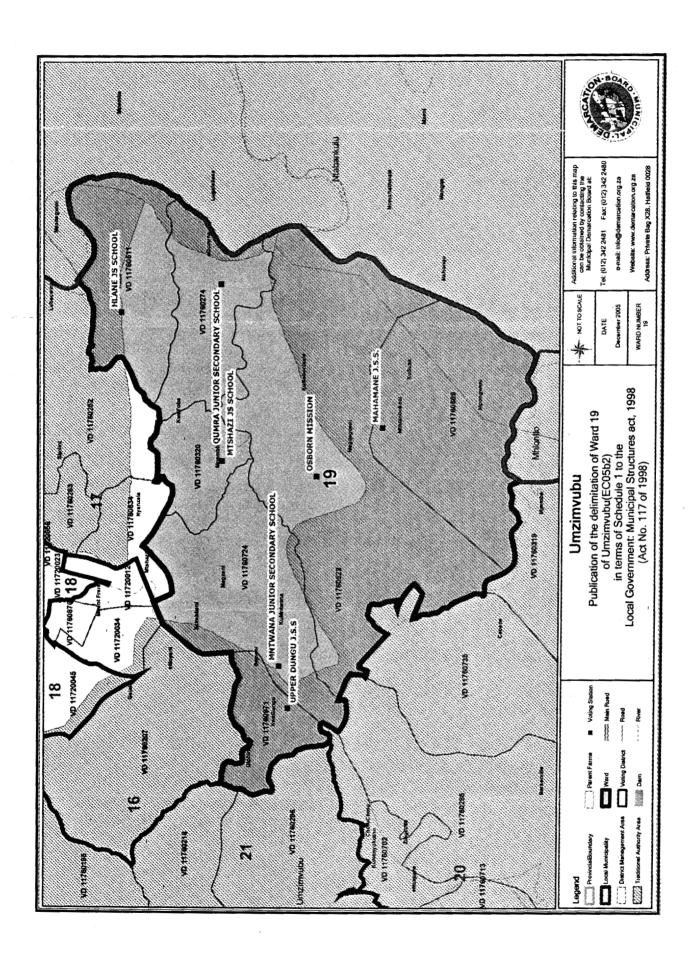

#### Ward 19 consisting of 3341 registered voters comprising the following voting districts:

- Voting district 11760274 (QUMRA JUNIOR SECONDARY SCHOOL) comprising 240 registered voters
- Voting district 11760320 (MTSHAZI JS SCHOOL) comprising 575 registered voters
- Voting district 11760511 (HLANE JS 'SCHOOL) comprising 250 registered voters
- Voting district 11760522 (OSBORN MISSION) comprising 745 registered voters
- Voting district 11760689 (MAHAMANE J.S.S.) comprising 358 registered voters
- Voting district 11760724 (MNTWANA JUNIOR SECONDARY SCHOOL) comprising 689 registered voters
- Voting district 11760971 (UPPER DUNGU J.S.S) comprising 484 registered voters