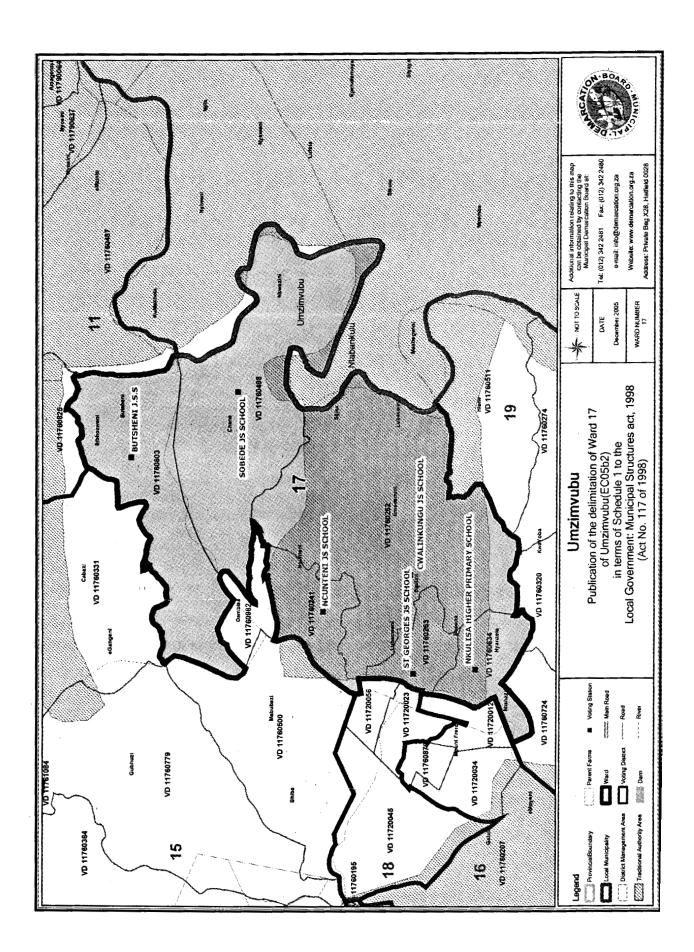

#### Ward 17 consisting of 3032 registered voters comprising the following voting districts:

- Voting district 11760241 (NCUNIENI JS SCHOOL) comprising 424 registered voters
- Voting district 11760252 (CWALINKUNGU JS SCHOOL) comprising 664 registered voters
- Voting district 11760263 (ST GEORGES JS SCHOOL) comprising 847 registered voters
- Voting district 11760498 (SOBEDE JS SCHOOL) comprising 276 registered voters
- Voting district 11760634 (NKULISA HIGHER PRIMARY SCHOOL) comprising 596 registered voters
- Voting district 11760803 (BUTSHENI J.S.S) comprising 225 registered voters