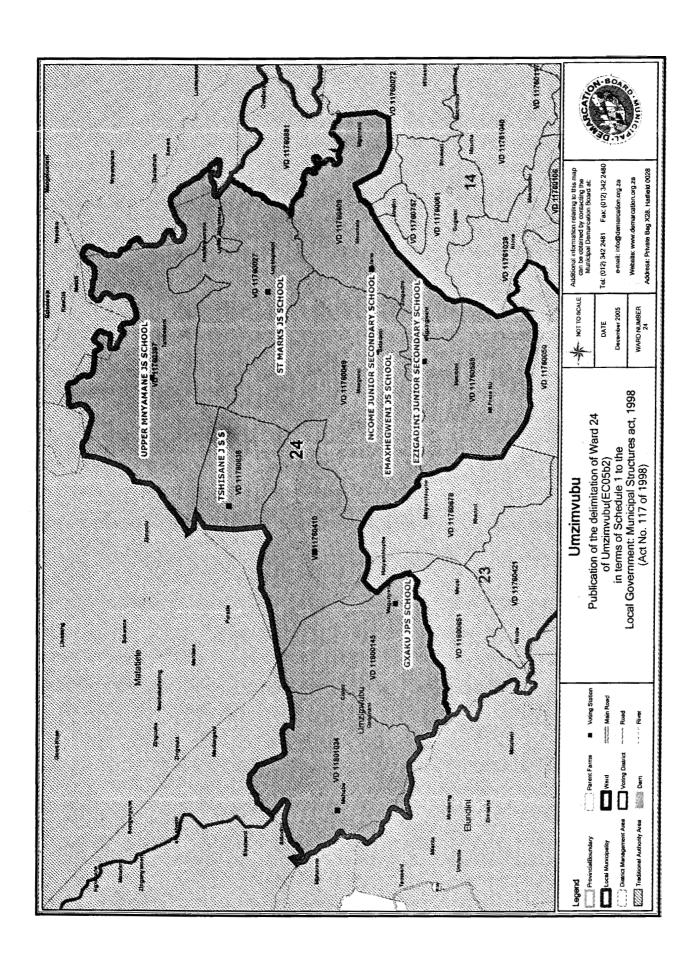

#### Ward 24 consisting of 3765 registered voters comprising the following voting districts:

- Voting district 11760027 (ST MARKS JS SCHOOL) comprising 1036 registered voters
- Voting district 11760049 (EMAXHEGWENI JS SCHOOL) comprising 449 registered voters
- Voting district 11760397 (UPPER MNYAMANE JS SCHOOL) comprising 492 registered
- Voting district 11760409 (NCOME JUNIOR SECONDARY SCHOOL) comprising 599 registered voters
- Voting district 11760410 (ST METHEWS JS SCHOOL) comprising 280 registered voters
- Voting district 11760588 (EZIGADINI JUNIOR SÉCONDARY SCHOOL) comprising 315 registered voters
- Voting district 11760836 (TSHISANE J S S) comprising 191 registered voters
- Voting district 11800145 (GXAKU JPS SCHOOL) comprising 293 registered voters
- Voting district 11801034 (GEBANE JUNIOR PRIMARY SCHOOL) comprising 110 registered voters