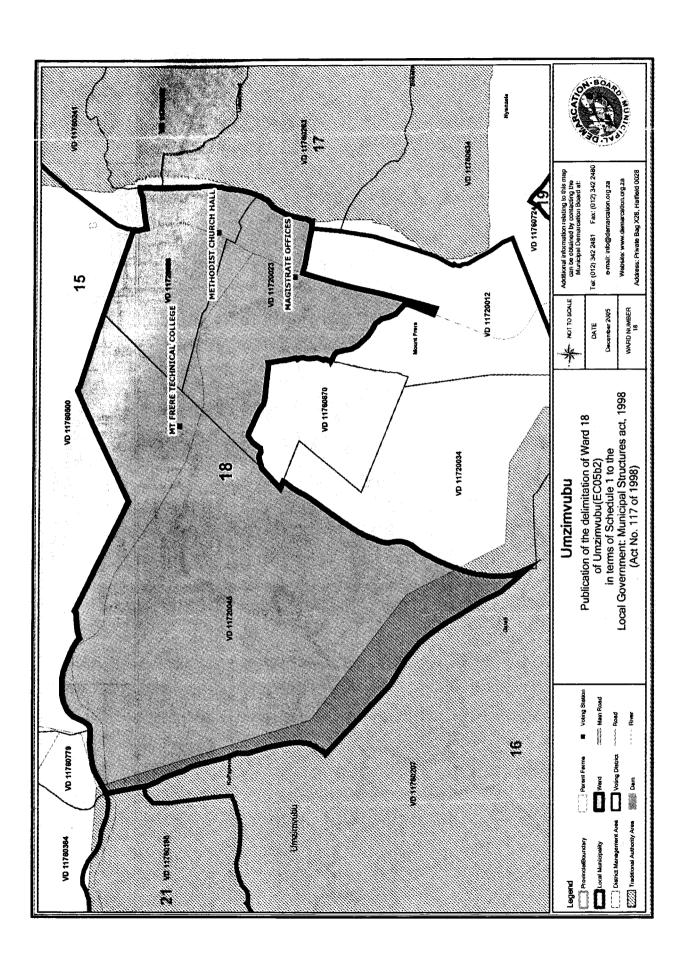

#### Ward 18 consisting of 3113 registered voters comprising the following voting districts:

- Voting district 11720023 (MAGISTRATE OFFICES) comprising 2244 registered voters
- Voting district 11720045 (MT FRERE TECHNICAL COLLEGE) comprising **92** registered voters
- Voting district 11720056 (METHODIST CHURCH HALL) comprising 777 registered voters