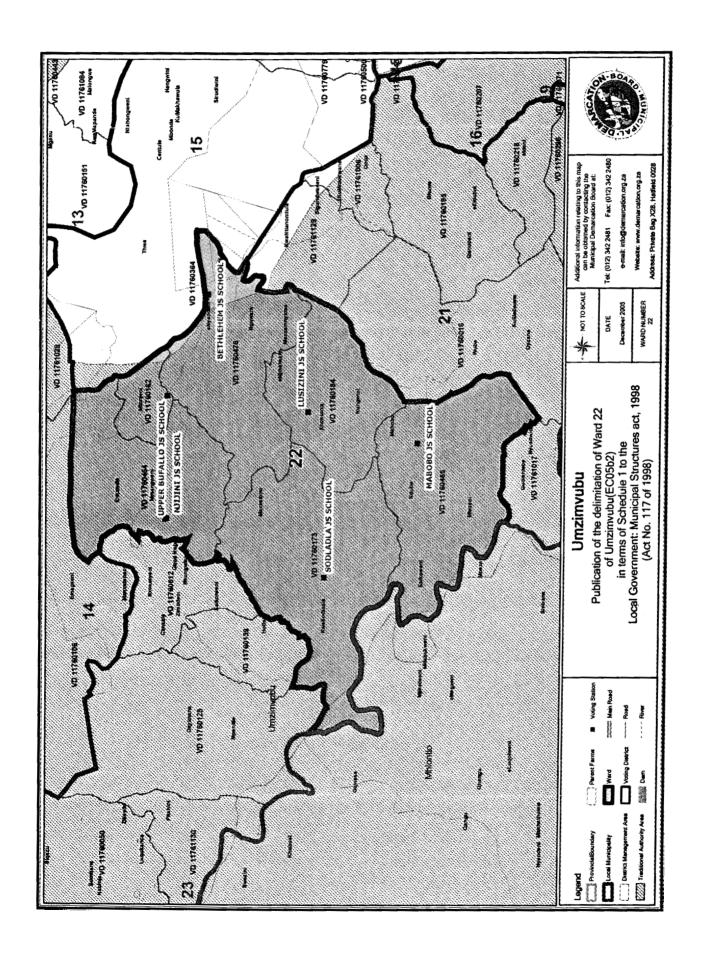

#### Ward 22 consisting of 3627 registered voters comprising the following voting districts:

- Voting district 11760162 (UPPER BUFALLO JS SCHOOL) comprising 720 registered voters
- Voting district 11760173 (SODLADLA JS SCHOOL) comprising 372 registered voters
- Voting district 11760184 (LUSIZINI JS SCHOOL) comprising 908 registered voters
- Voting district 11760454 (NJIJINI JS SCHOOL) comprising 739 registered voters
- Voting district 11760465 (MABOBO JS SCHOOL) comprising 530 registered voters
- Voting district 11760476 (BETHLEHEM JS SCHOOL) comprising 358 registered voters