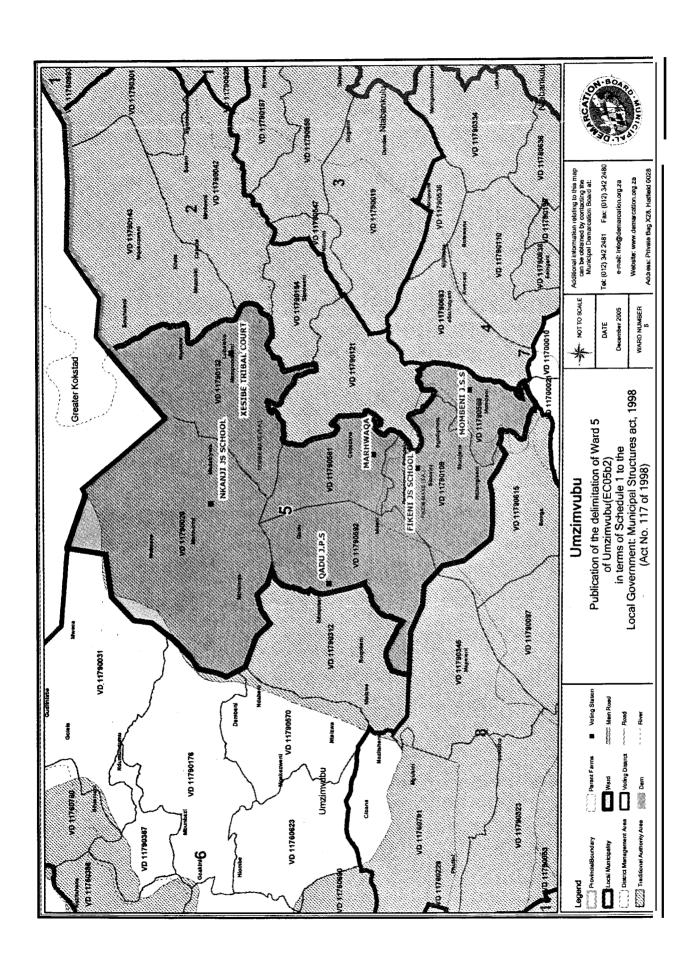

#### Ward 5 consisting of 3229 registered voters comprising the following voting districts:

- Voting district 11790020 (NKANJI JS SCHOOL) comprising 498 registered voters
- Voting district 11790109 (FIKENI JS SCHOOL) comprising 894 registered voters
- Voting district 11790132 (LUBALEKO J.S.S) comprising 802 registered voters
- Voting district 11790569 (MOMBENI J.S.S) comprising 473 registered voters
- Voting district 11790581 (MARHWAQA) comprising 302 registered voters
   Voting district 11790592 (QADU J.P.S) comprising 260 registered voters