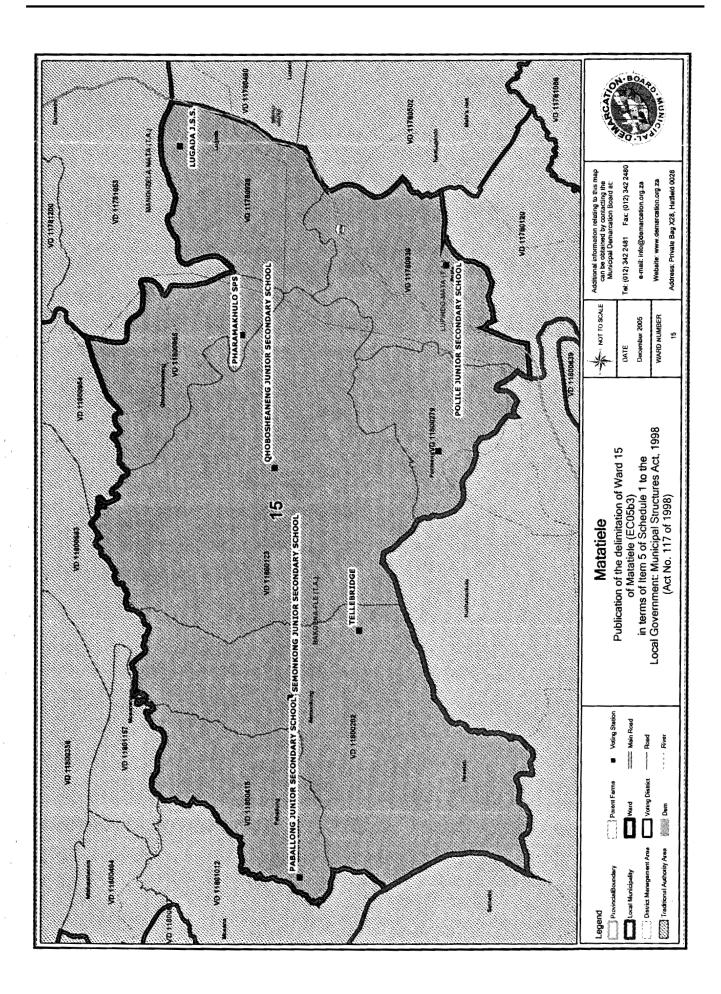

#### Ward 15 consisting of 3443 registered voters comprising the following voting districts:

- Voting district 11780928 (LUGADA J.S.S.) comprising 438 registered voters
- Voting district 11780939 (POLILE JUNIOR SECONDARY-SCHOOL) comprising 645 registered voters
- Voting district 11800123 (QHOBOSHEANENG JUNIOR SECONDARY SCHOOL) comprising 4T3 registered voters
- Voting district 11800202 (SEMONKONG JUNIOR SECONDARY SCHOOL) comprising 547 registered voters
- Voting district 11800279 (IKAHENG JUNIOR SECONDARY SCHOOL) comprising 405 registered voters
- Voting district 11800415 (PABALLONG JUNIOR SECONDARY SCHOOL) comprising 672 registered voters
- Voting district 11800965 (PHARAMAKHULO SPS) comprising 263 registered voters