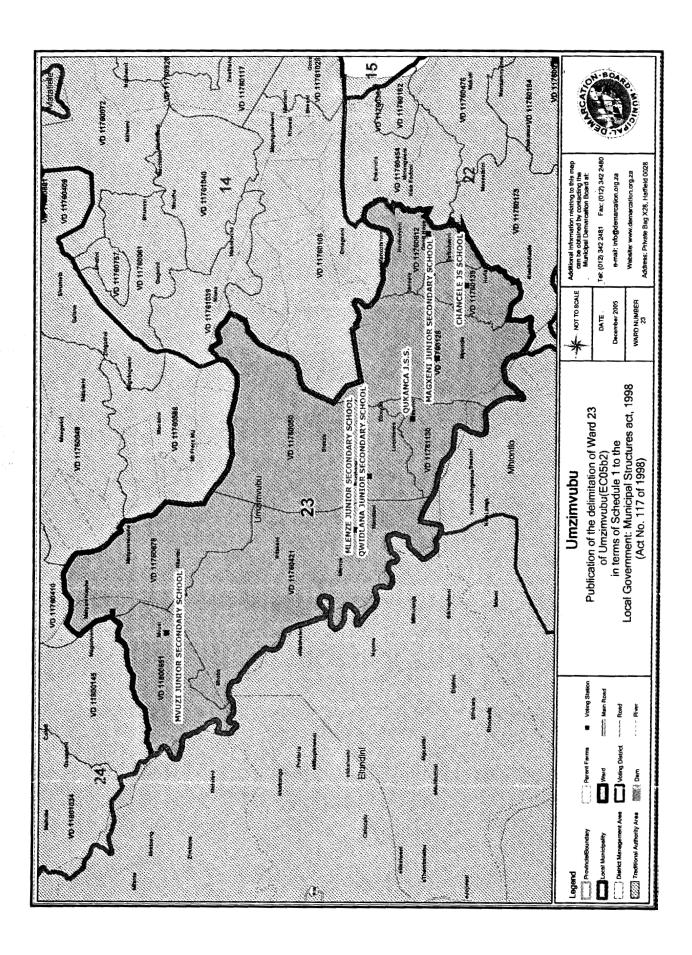

#### Ward 23 consisting of 3059 registered voters comprising the following voting districts:

- Voting district 11760050 (QWIDLANA JUNIOR SECONDARY SCHOOL) comprising 566 registered voters
- Voting district 11760128 (PONDOMISE RIDGE JS SCHOOL) comprising 617 registered voters

- Voting district 11760139 (CHANCELE JS SCHOOL) comprising 410 registered voters
- Voting district 11760421 (MLENZE JUNIOR SECONDARY SCHOOL) comprising 372 registered voters
- Voting district 11760612 (MAGXENI JUNIOR SECONDARY SCHOOL) comprising 536 registered voters
- Voting district 11760678 (MATYAMHLOPHE JUNIOR SECONDARY SCHOOL) comprising 128 registered voters
- Voting district 11761130 (QUKANCA J.S.S.; comprising 300 registered voters
- Voting district 11800651 (MVUZI JUNIOR SECONDARY SCHOOL) comprising 130 registered voters