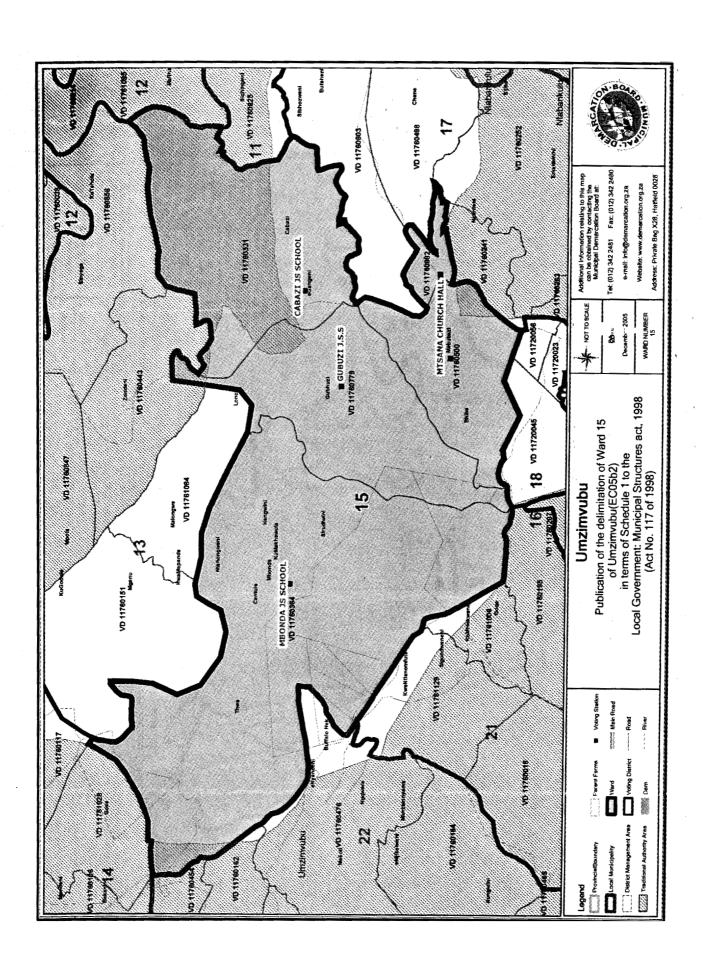

Ward 15 consisting of 3227 registered voters comprising the following voting districts:

- Voting district 11760331 (CABAZI JS SCHOOL) comprising 975 registered voters
- Voting district 11760364 (MBONDA JS SCHOOL) comprising 962 registered voters
- Voting district 11760500 (MBODLENI JS SCHOOL) comprising 638 registered voters
- Voting district 11760779 (GUBUZI J.S.S) comprising 85 registered voters
- Voting district 11760982 (MTSANA CHURCH HALL) comprising 567 registered voters