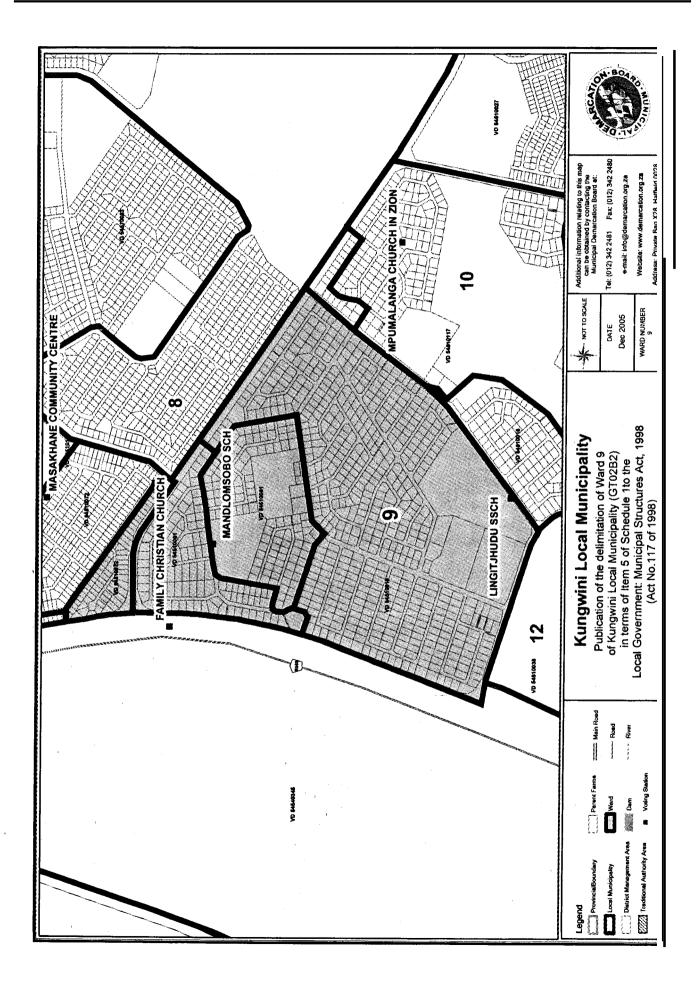

Ward 9 consisting of 3960 registered voters comprising the following voting districts:

- Portion of voting district 54510016 (LINGITJHUDU SECONDARY SCH) comprising 1072 registered voters
- Portion of voting district 54510061 (MANDLOMSOBO COMBINE SCH) comprising 1926 registered voters
- Portion of voting district 54510072 (MASAKHANE COMMUNITY CENTRE) comprising 295 registered voters