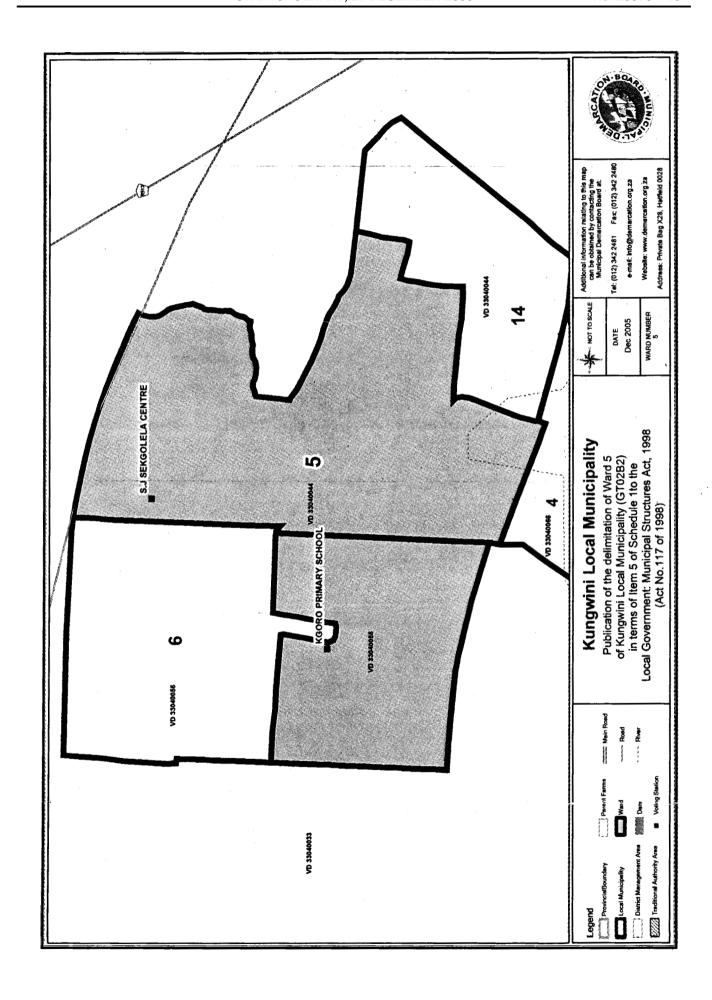

#### **Kungwini: Wards Varied**

- Ward 5 consisting of 3175 registered voters comprising the following voting districts:

  Portion of voting district 33040044 (S.J SEKGOLELA CENTRE) comprising 2161 registered
  - Portion of voting district 33040055 (KGORO PRIMARY SCHOOL) comprising 1014 registered voters