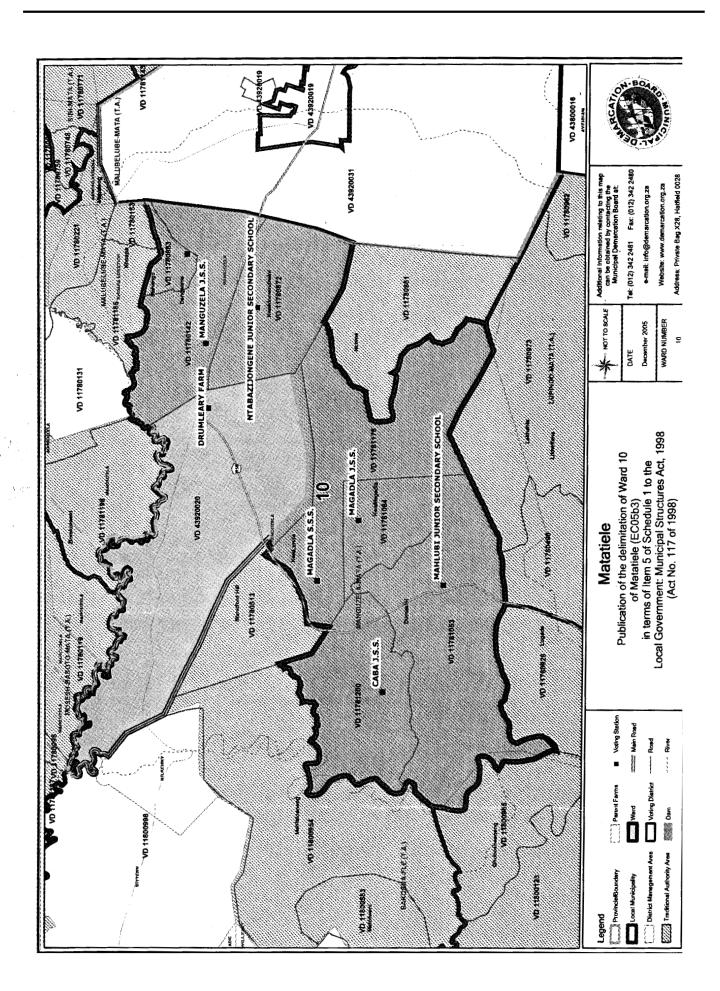

## Ward **10** consisting *of* **3487** registered voters comprising the following voting districts: • Voting district 11780142 (MANGUZELA J.S.S.) comprising **689** registered voters

- Voting district 11780872 (NTABAZIJONGENE JUNIOR SECONDARY SCHOOL) comprising 465 registered voters
- Voting district 11780883 (HLOMENDLINI JUNIOR SECONDARY SCHOOL) comprising 422 registered voters
- Voting district 11781053 (MAHLUBI JUNIOR SECONDARY SCHOOL) comprising 778 registered voters
- Voting district 11781064 (MAGADLA J.S.S.) comprising 440 registered voters
- Voting district 11781176 (MAGADLA S.S.S.) comprising 496 registered voters
- Voting district 11781200 (CABA J.S.S.) comprising 174 registered voters Voting district 43920020 (DRUMLEARY FARM) comprising 23 registered voters