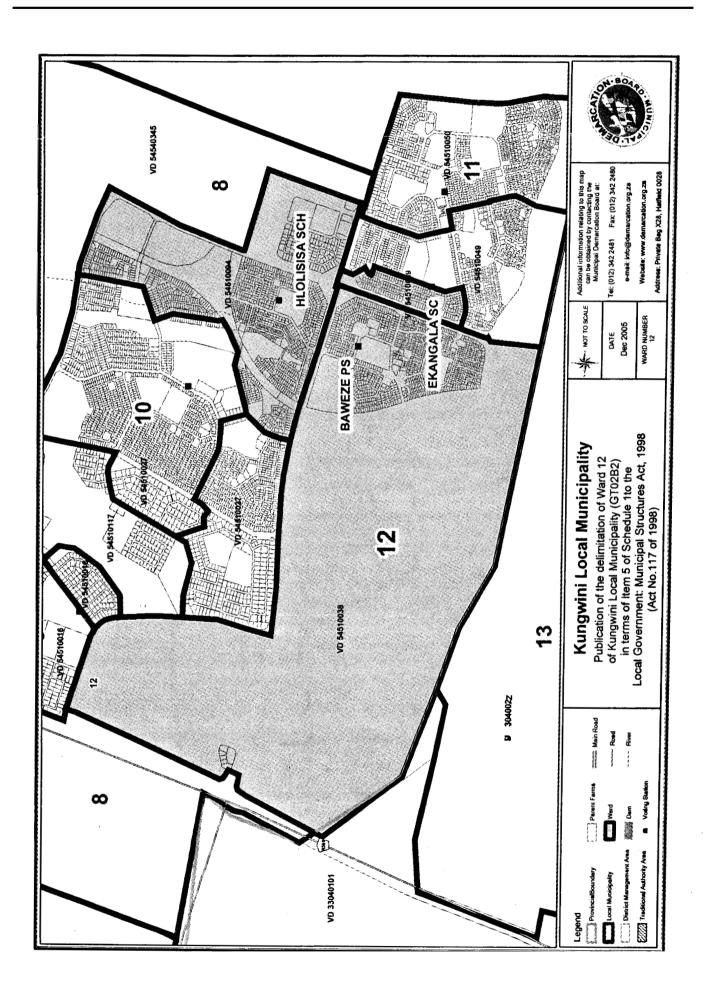

Ward 12 consisting of 3175 registered voters comprising the following voting districts:

- Voting district 54510038 (BAWEZE PRIMARY SCHOOL) comprising 1846 registered voters
- Portion of voting district 54510049 (EKANGALA COMPREHENSIVE SC) comprising 815 registered voters
- Voting district 54510094 (HLOLISISA COMBINED SCHOOL) comprising 514 registered voters