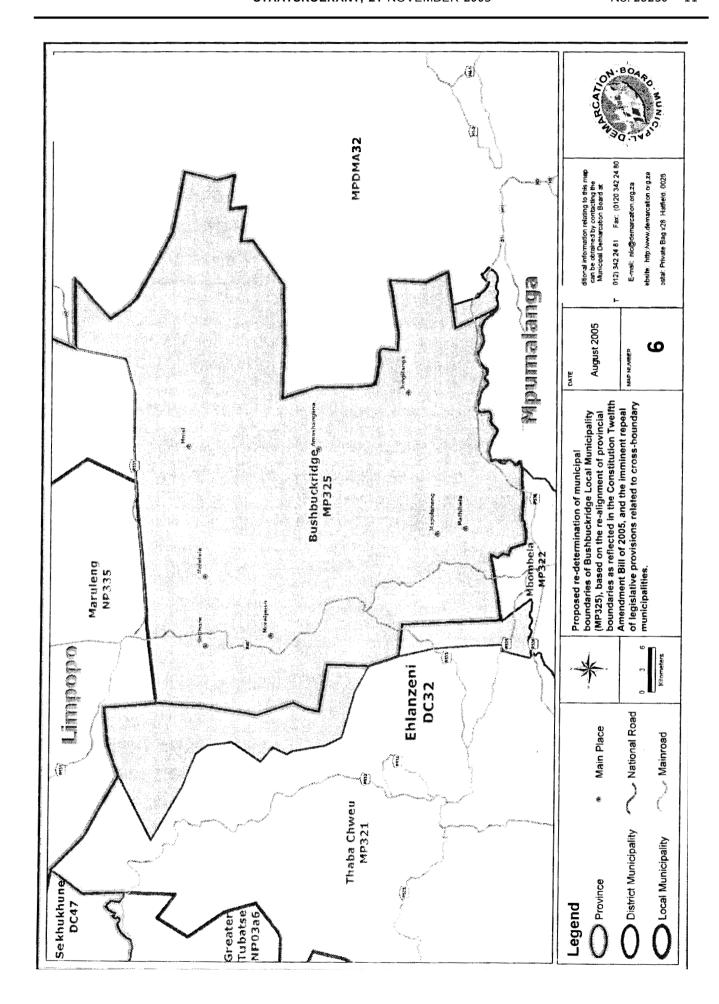

#### **Schedule**

| Map<br>No. | Name <i>of</i><br>municipality and<br>existing<br>designation/code | Proposed<br>Designation/Code | Proposal                                                                                                                                                                                                                                             |
|------------|--------------------------------------------------------------------|------------------------------|------------------------------------------------------------------------------------------------------------------------------------------------------------------------------------------------------------------------------------------------------|
| 1          | Metsweding District Municipality (CBDC2)                           | DC46                         | The farm Rietfontein No. 612 JR, the farm Jobarne No. 489 JR, and the remaining portions of the farm                                                                                                                                                 |
| 2          | Kungwini Local<br>Municipality<br>(CBLC2)                          | GT02b2                       | Leeuwfontein No. 466 JR, are to be excluded from the municipal areas of Thembisile Local Municipality and Nkangala District Municipality, and included into the municipal areas of Kungweni Local Municipality and Metsweding District Municipality. |

| 3 | Mopani District<br>Municipality<br>(DC33)      | DC33  | The portion of Kruger Park (CBDMA4) north of the Olifantsriver and Maruleng Local Municipality (NP04a1) are to be excluded from Bohlabela District Municipality, and included into the municipal area of Mopani District Municipality (DC33).                                                                                                                                                                                             |
|---|------------------------------------------------|-------|-------------------------------------------------------------------------------------------------------------------------------------------------------------------------------------------------------------------------------------------------------------------------------------------------------------------------------------------------------------------------------------------------------------------------------------------|
| 4 | Maruleng Local<br>Municipality<br>(NP04A1)     | NP335 | No changes to municipal boundary, but Maruleng Local Municipality (NP04a1) is to be excluded from Bohlabela District Municipality, and included into the municipal area of Mopani District Municipality (DC33).                                                                                                                                                                                                                           |
| 5 | Ehlanzeni District<br>Municipality<br>(DC32)   | DC32  | The portion of the Kruger Park (CBDMA4) south of the Olifantsriver and Bushbuckridge Local Municipality (CBLCS) are to be excluded from Bohlabela District Municipality, and included into the municipal area of Ehlanzeni District Municipality (DC32).                                                                                                                                                                                  |
| 6 | Bushbuckridge<br>Local Municipality<br>(CBLCS) | MP325 | No changes to municipal boundary, but Bushbuckridge Local Municipality (CBLCS) is to be excluded from Bohlabela District Municipality, and included into the municipal area of Ehlanzeni District Municipality (DC32).                                                                                                                                                                                                                    |
| 7 | Sisonke District<br>Municipality<br>(DC43)     | DC43  | Umzimkulu Local Municipality (EC05b1) is to be excluded from the municipal area of Alfred Nzo District Municipality (DC44), and included into the municipal area of Sisonke District Municipality (DC43).  The municipal area of Matatiele Local Municipality (KZ5a3) is to be excluded from the municipal area of Sisonke District Municipality (DC43), and included into the municipal area of Alfred Nzo District Municipality (DC44). |