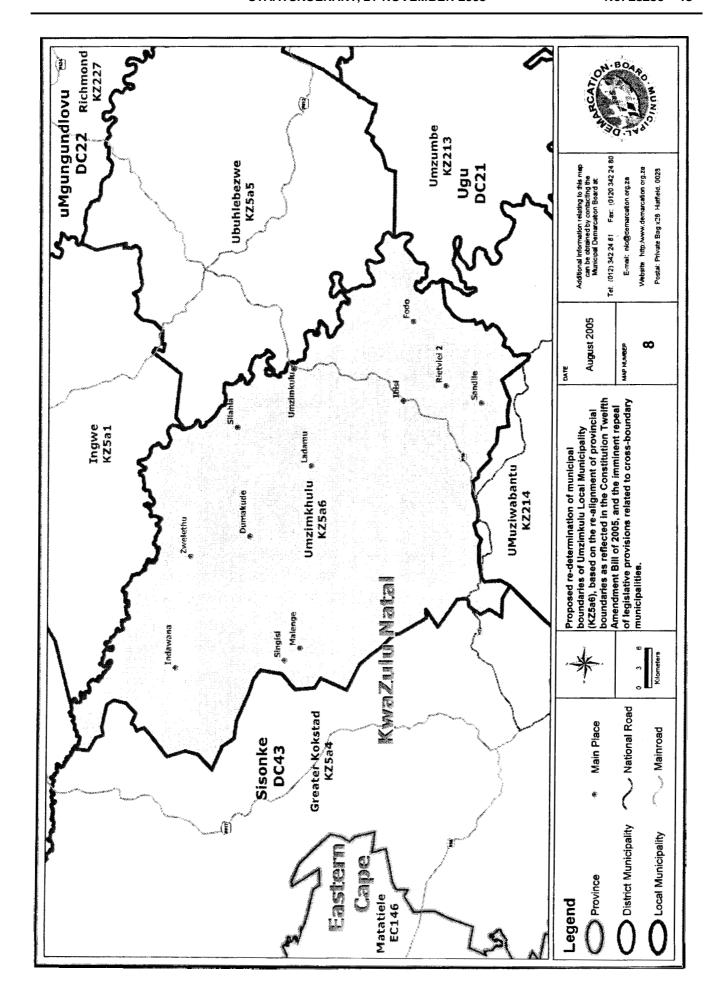

| 3 | Mopani District<br>Municipality<br>(DC33)      | DC33  | The portion of Kruger Park (CBDMA4) north of the Olifantsriver and Maruleng Local Municipality (NP04a1) are to be excluded from Bohlabela District Municipality, and included into the municipal area of Mopani District Municipality (DC33).                                                                                                                                                                                             |
|---|------------------------------------------------|-------|-------------------------------------------------------------------------------------------------------------------------------------------------------------------------------------------------------------------------------------------------------------------------------------------------------------------------------------------------------------------------------------------------------------------------------------------|
| 4 | Maruleng Local<br>Municipality<br>(NP04A1)     | NP335 | No changes to municipal boundary, but Maruleng Local Municipality (NP04a1) is to be excluded from Bohlabela District Municipality, and included into the municipal area of Mopani District Municipality (DC33).                                                                                                                                                                                                                           |
| 5 | Ehlanzeni District<br>Municipality<br>(DC32)   | DC32  | The portion of the Kruger Park (CBDMA4) south of the Olifantsriver and Bushbuckridge Local Municipality (CBLCS) are to be excluded from Bohlabela District Municipality, and included into the municipal area of Ehlanzeni District Municipality (DC32).                                                                                                                                                                                  |
| 6 | Bushbuckridge<br>Local Municipality<br>(CBLCS) | MP325 | No changes to municipal boundary, but Bushbuckridge Local Municipality (CBLCS) is to be excluded from Bohlabela District Municipality, and included into the municipal area of Ehlanzeni District Municipality (DC32).                                                                                                                                                                                                                    |
| 7 | Sisonke District<br>Municipality<br>(DC43)     | DC43  | Umzimkulu Local Municipality (EC05b1) is to be excluded from the municipal area of Alfred Nzo District Municipality (DC44), and included into the municipal area of Sisonke District Municipality (DC43).  The municipal area of Matatiele Local Municipality (KZ5a3) is to be excluded from the municipal area of Sisonke District Municipality (DC43), and included into the municipal area of Alfred Nzo District Municipality (DC44). |

| 8  | Umzimkulu Local<br>Municipality<br>(EC05b1)    | KZ5a <b>6</b> | No changes to municipal boundary, but Umzimkulu Local Municipality (EC05b1) is to be excluded from the municipal area of Alfred Nzo District Municipality (DC44), and included into the municipal area of Sisonke District Municipality (DC43).                                                                                                         |
|----|------------------------------------------------|---------------|---------------------------------------------------------------------------------------------------------------------------------------------------------------------------------------------------------------------------------------------------------------------------------------------------------------------------------------------------------|
| 9  | Matatiele Local<br>Municipality<br>(KZ5a3)     | EC05b3        | The whole magisterial district of Maluti together with district management area, ECDMA44, and the small Matatiele area within Umzimvubu are to be excluded from Urnzimvubu Local Municipality and included into the Matatiele Local Municipality.  The remainder of Umzimvubu and the new Matatiele to constitute the Alfred Nzo District Municipality. |
| 10 | Umzimvubu Local<br>Municipality<br>(EC05b2)    | EC05b2        |                                                                                                                                                                                                                                                                                                                                                         |
| 11 | Alfred Nzo District<br>Municipality<br>(DC44)  | DC44          |                                                                                                                                                                                                                                                                                                                                                         |
| 12 | West Rand District<br>Municipality<br>(CBDCS)  | DC48          | The municipal area of Merafong City Local Municipality (CBLC8) is to be excluded from the municipal area of West Rand District municipality (CBDCS), and included into the municipal area of Southern District Municipality (DC40).                                                                                                                     |
| 13 | Southern District<br>Municipality<br>(DC40)    | DC40          | The municipal area of Merafong City Local Municipality (CBLC8) is to be excluded from the municipal area of West Rand District municipality (CBDCS), and included into the municipal area of Southern District Municipality (DC40).                                                                                                                     |
| 14 | Merafong City Local<br>Municipality<br>(CSLCS) | NW405         | No changes to municipal boundary, but Merafong City Local Municipality (CBLCS) is to be excluded from the municipal area of West Rand District Municipality (CBDCS), and included into the municipal area of Southern District Municipality (DC40)                                                                                                      |