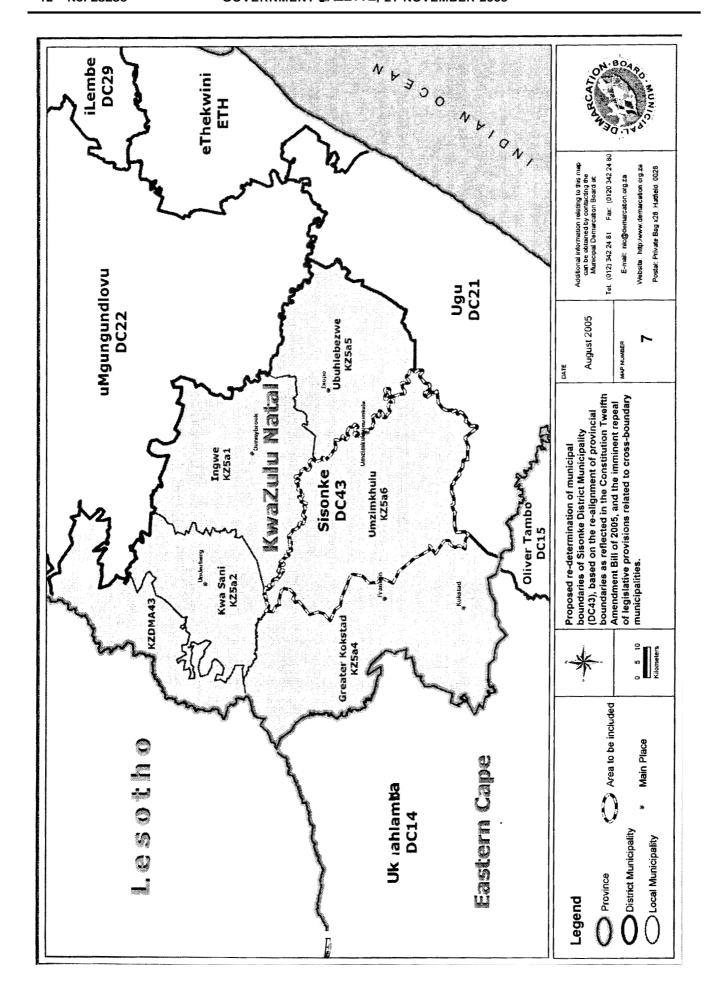

| 3 | Mopani District<br>Municipality<br>(DC33)      | DC33  | The portion of Kruger Park (CBDMA4) north of the Olifantsriver and Maruleng Local Municipality (NP04a1) are to be excluded from Bohlabela District Municipality, and included into the municipal area of Mopani District Municipality (DC33).                                                                                                                                                                                             |
|---|------------------------------------------------|-------|-------------------------------------------------------------------------------------------------------------------------------------------------------------------------------------------------------------------------------------------------------------------------------------------------------------------------------------------------------------------------------------------------------------------------------------------|
| 4 | Maruleng Local<br>Municipality<br>(NP04A1)     | NP335 | No changes to municipal boundary, but Maruleng Local Municipality (NP04a1) is to be excluded from Bohlabela District Municipality, and included into the municipal area of Mopani District Municipality (DC33).                                                                                                                                                                                                                           |
| 5 | Ehlanzeni District<br>Municipality<br>(DC32)   | DC32  | The portion of the Kruger Park (CBDMA4) south of the Olifantsriver and Bushbuckridge Local Municipality (CBLCS) are to be excluded from Bohlabela District Municipality, and included into the municipal area of Ehlanzeni District Municipality (DC32).                                                                                                                                                                                  |
| 6 | Bushbuckridge<br>Local Municipality<br>(CBLCS) | MP325 | No changes to municipal boundary, but Bushbuckridge Local Municipality (CBLCS) is to be excluded from Bohlabela District Municipality, and included into the municipal area of Ehlanzeni District Municipality (DC32).                                                                                                                                                                                                                    |
| 7 | Sisonke District<br>Municipality<br>(DC43)     | DC43  | Umzimkulu Local Municipality (EC05b1) is to be excluded from the municipal area of Alfred Nzo District Municipality (DC44), and included into the municipal area of Sisonke District Municipality (DC43).  The municipal area of Matatiele Local Municipality (KZ5a3) is to be excluded from the municipal area of Sisonke District Municipality (DC43), and included into the municipal area of Alfred Nzo District Municipality (DC44). |

| 8  | Umzimkulu Local<br>Municipality<br>(EC05b1)    | KZ5a <b>6</b> | No changes to municipal boundary, but Umzimkulu Local Municipality (EC05b1) is to be excluded from the municipal area of Alfred Nzo District Municipality (DC44), and included into the municipal area of Sisonke District Municipality (DC43).                                                                                                         |
|----|------------------------------------------------|---------------|---------------------------------------------------------------------------------------------------------------------------------------------------------------------------------------------------------------------------------------------------------------------------------------------------------------------------------------------------------|
| 9  | Matatiele Local<br>Municipality<br>(KZ5a3)     | EC05b3        | The whole magisterial district of Maluti together with district management area, ECDMA44, and the small Matatiele area within Umzimvubu are to be excluded from Urnzimvubu Local Municipality and included into the Matatiele Local Municipality.  The remainder of Umzimvubu and the new Matatiele to constitute the Alfred Nzo District Municipality. |
| 10 | Umzimvubu Local<br>Municipality<br>(EC05b2)    | EC05b2        |                                                                                                                                                                                                                                                                                                                                                         |
| 11 | Alfred Nzo District<br>Municipality<br>(DC44)  | DC44          |                                                                                                                                                                                                                                                                                                                                                         |
| 12 | West Rand District<br>Municipality<br>(CBDCS)  | DC48          | The municipal area of Merafong City Local Municipality (CBLC8) is to be excluded from the municipal area of West Rand District municipality (CBDCS), and included into the municipal area of Southern District Municipality (DC40).                                                                                                                     |
| 13 | Southern District<br>Municipality<br>(DC40)    | DC40          | The municipal area of Merafong City Local Municipality (CBLC8) is to be excluded from the municipal area of West Rand District municipality (CBDCS), and included into the municipal area of Southern District Municipality (DC40).                                                                                                                     |
| 14 | Merafong City Local<br>Municipality<br>(CSLCS) | NW405         | No changes to municipal boundary, but Merafong City Local Municipality (CBLCS) is to be excluded from the municipal area of West Rand District Municipality (CBDCS), and included into the municipal area of Southern District Municipality (DC40)                                                                                                      |