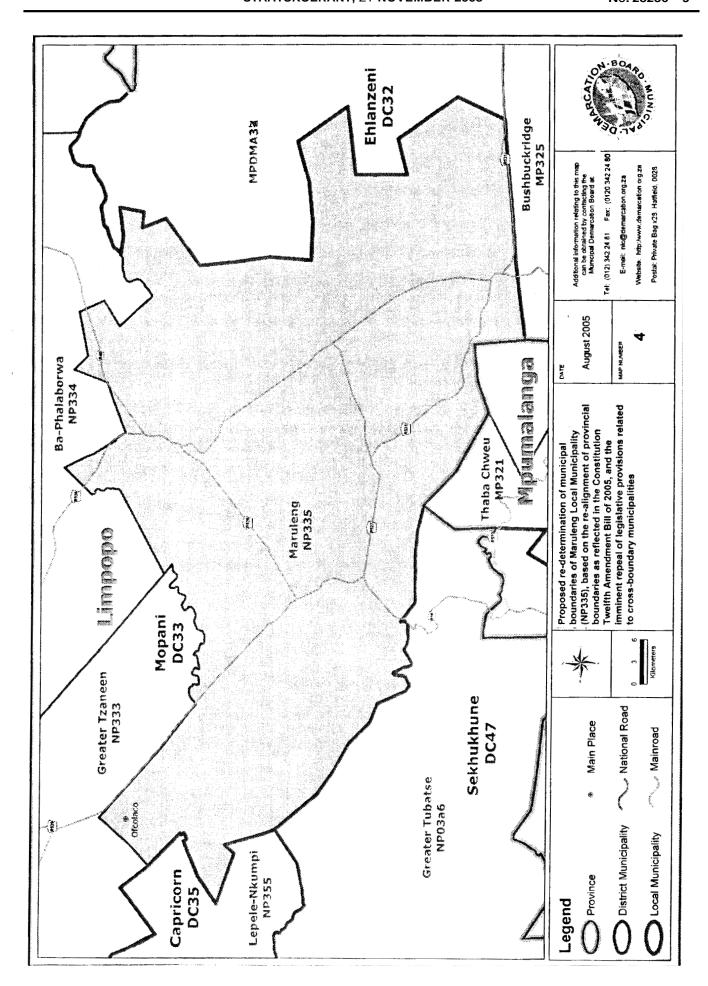

| 3 | Mopani District<br>Municipality<br>(DC33)      | DC33  | The portion of Kruger Park (CBDMA4) north of the Olifantsriver and Maruleng Local Municipality (NP04a1) are to be excluded from Bohlabela District Municipality, and included into the municipal area of Mopani District Municipality (DC33).                                                                                                                                                                                             |
|---|------------------------------------------------|-------|-------------------------------------------------------------------------------------------------------------------------------------------------------------------------------------------------------------------------------------------------------------------------------------------------------------------------------------------------------------------------------------------------------------------------------------------|
| 4 | Maruleng Local<br>Municipality<br>(NP04A1)     | NP335 | No changes to municipal boundary, but Maruleng Local Municipality (NP04a1) is to be excluded from Bohlabela District Municipality, and included into the municipal area of Mopani District Municipality (DC33).                                                                                                                                                                                                                           |
| 5 | Ehlanzeni District<br>Municipality<br>(DC32)   | DC32  | The portion of the Kruger Park (CBDMA4) south of the Olifantsriver and Bushbuckridge Local Municipality (CBLCS) are to be excluded from Bohlabela District Municipality, and included into the municipal area of Ehlanzeni District Municipality (DC32).                                                                                                                                                                                  |
| 6 | Bushbuckridge<br>Local Municipality<br>(CBLCS) | MP325 | No changes to municipal boundary, but Bushbuckridge Local Municipality (CBLCS) is to be excluded from Bohlabela District Municipality, and included into the municipal area of Ehlanzeni District Municipality (DC32).                                                                                                                                                                                                                    |
| 7 | Sisonke District<br>Municipality<br>(DC43)     | DC43  | Umzimkulu Local Municipality (EC05b1) is to be excluded from the municipal area of Alfred Nzo District Municipality (DC44), and included into the municipal area of Sisonke District Municipality (DC43).  The municipal area of Matatiele Local Municipality (KZ5a3) is to be excluded from the municipal area of Sisonke District Municipality (DC43), and included into the municipal area of Alfred Nzo District Municipality (DC44). |