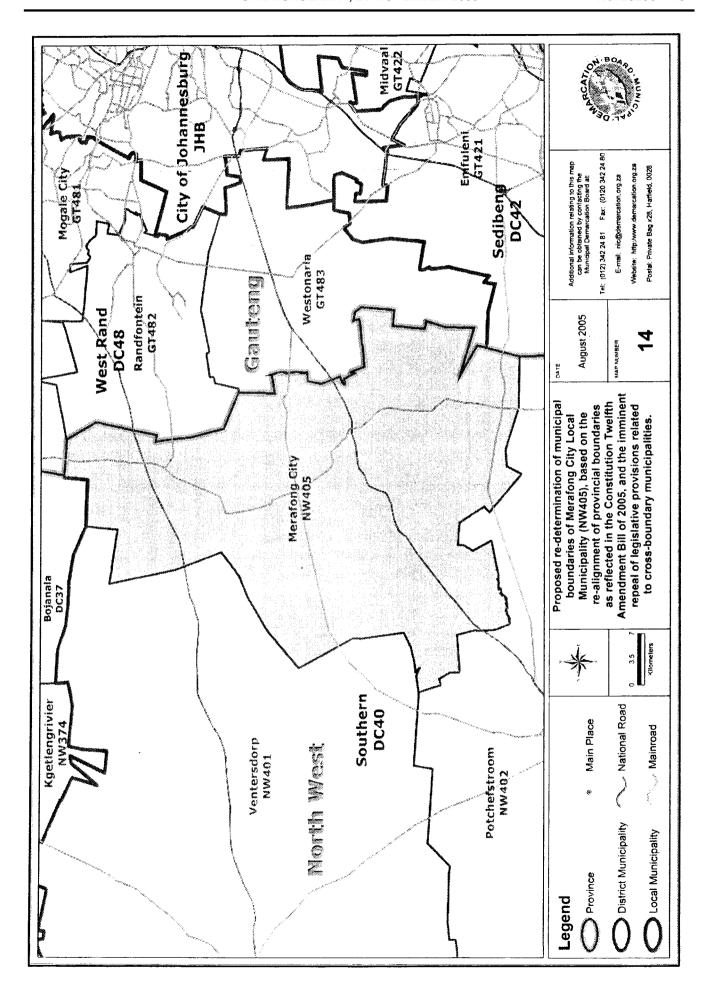

The municipal area of Merafong City Local Municipality (CBLC8) is to be excluded from the municipal area of West Rand District municipality (CBDCS), and included into the municipal area of Southern District Municipality (DC40).                                                                                                                     |
| 14 | Merafong City Local<br>Municipality<br>(CSLCS) | NW405         | No changes to municipal boundary, but Merafong City Local Municipality (CBLCS) is to be excluded from the municipal area of West Rand District Municipality (CBDCS), and included into the municipal area of Southern District Municipality (DC40)                                                                                                      |







]















1111111