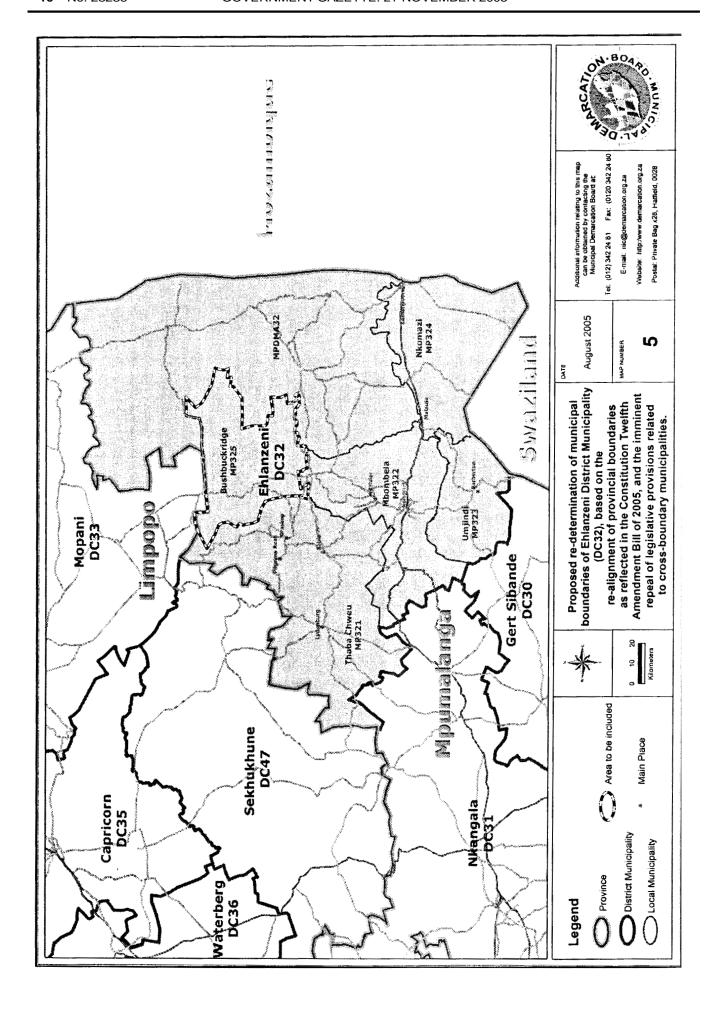

| 3 | Mopani District<br>Municipality<br>(DC33)      | DC33  | The portion of Kruger Park (CBDMA4) north of the Olifantsriver and Maruleng Local Municipality (NP04a1) are to be excluded from Bohlabela District Municipality, and included into the municipal area of Mopani District Municipality (DC33).                                                                                                                                                                                             |
|---|------------------------------------------------|-------|-------------------------------------------------------------------------------------------------------------------------------------------------------------------------------------------------------------------------------------------------------------------------------------------------------------------------------------------------------------------------------------------------------------------------------------------|
| 4 | Maruleng Local<br>Municipality<br>(NP04A1)     | NP335 | No changes to municipal boundary, but Maruleng Local Municipality (NP04a1) is to be excluded from Bohlabela District Municipality, and included into the municipal area of Mopani District Municipality (DC33).                                                                                                                                                                                                                           |
| 5 | Ehlanzeni District<br>Municipality<br>(DC32)   | DC32  | The portion of the Kruger Park (CBDMA4) south of the Olifantsriver and Bushbuckridge Local Municipality (CBLCS) are to be excluded from Bohlabela District Municipality, and included into the municipal area of Ehlanzeni District Municipality (DC32).                                                                                                                                                                                  |
| 6 | Bushbuckridge<br>Local Municipality<br>(CBLCS) | MP325 | No changes to municipal boundary, but Bushbuckridge Local Municipality (CBLCS) is to be excluded from Bohlabela District Municipality, and included into the municipal area of Ehlanzeni District Municipality (DC32).                                                                                                                                                                                                                    |
| 7 | Sisonke District<br>Municipality<br>(DC43)     | DC43  | Umzimkulu Local Municipality (EC05b1) is to be excluded from the municipal area of Alfred Nzo District Municipality (DC44), and included into the municipal area of Sisonke District Municipality (DC43).  The municipal area of Matatiele Local Municipality (KZ5a3) is to be excluded from the municipal area of Sisonke District Municipality (DC43), and included into the municipal area of Alfred Nzo District Municipality (DC44). |