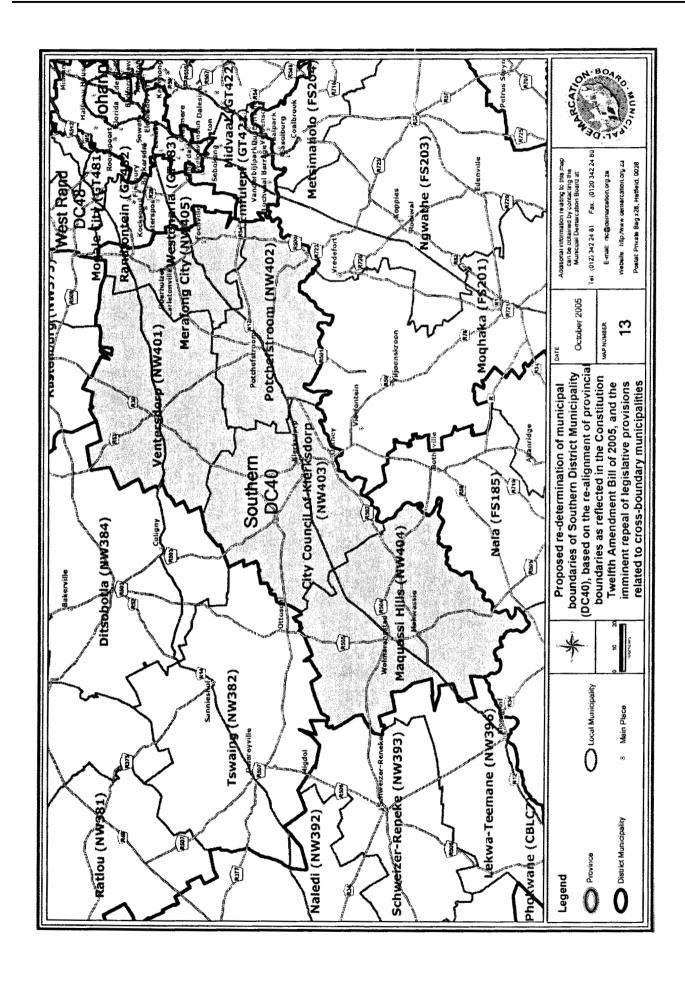

| The municipal area of Merafong City Local Municipality (CBLC8) is to be excluded from the municipal area of West Rand District municipality (CBDCS), and included into the municipal area of Southern District Municipality (DC40).                                                                                                                     |
| 14 | Merafong City Local<br>Municipality<br>(CSLCS) | NW405         | No changes to municipal boundary, but Merafong City Local Municipality (CBLCS) is to be excluded from the municipal area of West Rand District Municipality (CBDCS), and included into the municipal area of Southern District Municipality (DC40)                                                                                                      |







]















1111111