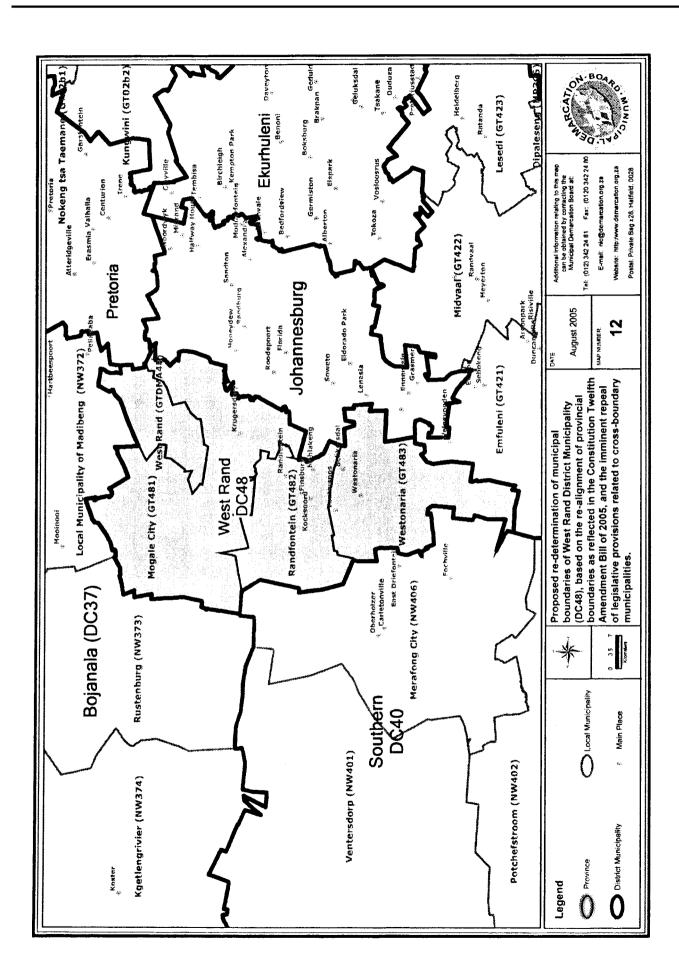

40          | The municipal area of Merafong City Local Municipality (CBLC8) is to be excluded from the municipal area of West Rand District municipality (CBDCS), and included into the municipal area of Southern District Municipality (DC40).                                                                                                                     |
| 14 | Merafong City Local<br>Municipality<br>(CSLCS) | NW405         | No changes to municipal boundary, but Merafong City Local Municipality (CBLCS) is to be excluded from the municipal area of West Rand District Municipality (CBDCS), and included into the municipal area of Southern District Municipality (DC40)                                                                                                      |







]















1111111