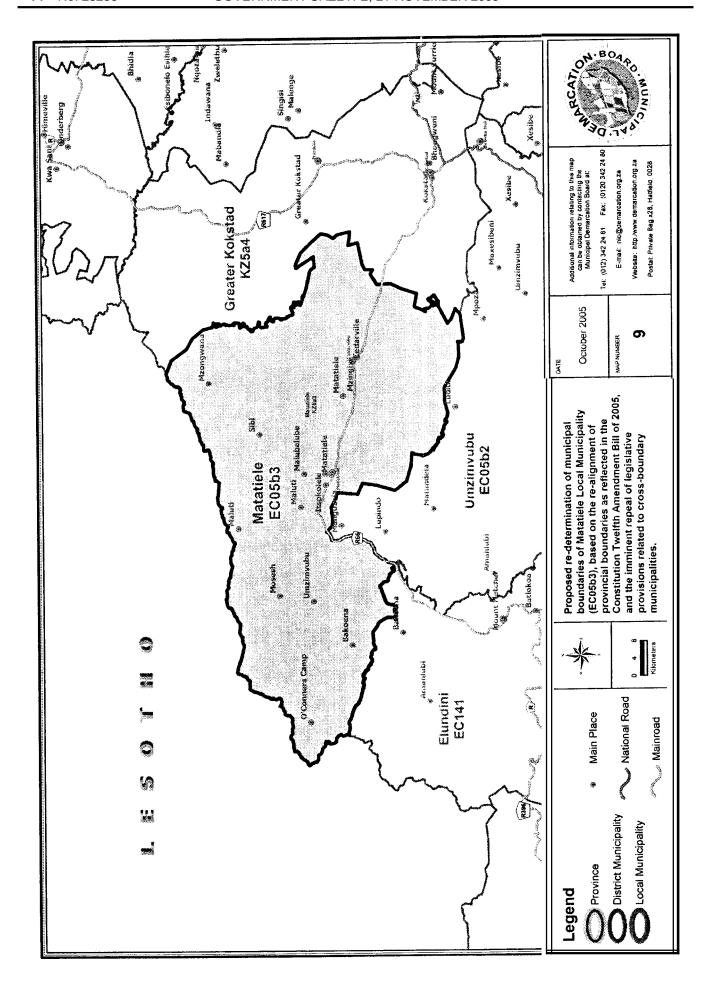

| 8  | Umzimkulu Local<br>Municipality<br>(EC05b1)    | KZ5a <b>6</b> | No changes to municipal boundary, but Umzimkulu Local Municipality (EC05b1) is to be excluded from the municipal area of Alfred Nzo District Municipality (DC44), and included into the municipal area of Sisonke District Municipality (DC43).                                                                                                         |
|----|------------------------------------------------|---------------|---------------------------------------------------------------------------------------------------------------------------------------------------------------------------------------------------------------------------------------------------------------------------------------------------------------------------------------------------------|
| 9  | Matatiele Local<br>Municipality<br>(KZ5a3)     | EC05b3        | The whole magisterial district of Maluti together with district management area, ECDMA44, and the small Matatiele area within Umzimvubu are to be excluded from Urnzimvubu Local Municipality and included into the Matatiele Local Municipality.  The remainder of Umzimvubu and the new Matatiele to constitute the Alfred Nzo District Municipality. |
| 10 | Umzimvubu Local<br>Municipality<br>(EC05b2)    | EC05b2        |                                                                                                                                                                                                                                                                                                                                                         |
| 11 | Alfred Nzo District<br>Municipality<br>(DC44)  | DC44          |                                                                                                                                                                                                                                                                                                                                                         |
| 12 | West Rand District<br>Municipality<br>(CBDCS)  | DC48          | The municipal area of Merafong City Local Municipality (CBLC8) is to be excluded from the municipal area of West Rand District municipality (CBDCS), and included into the municipal area of Southern District Municipality (DC40).                                                                                                                     |
| 13 | Southern District<br>Municipality<br>(DC40)    | DC40          | The municipal area of Merafong City Local Municipality (CBLC8) is to be excluded from the municipal area of West Rand District municipality (CBDCS), and included into the municipal area of Southern District Municipality (DC40).                                                                                                                     |
| 14 | Merafong City Local<br>Municipality<br>(CSLCS) | NW405         | No changes to municipal boundary, but Merafong City Local Municipality (CBLCS) is to be excluded from the municipal area of West Rand District Municipality (CBDCS), and included into the municipal area of Southern District Municipality (DC40)                                                                                                      |