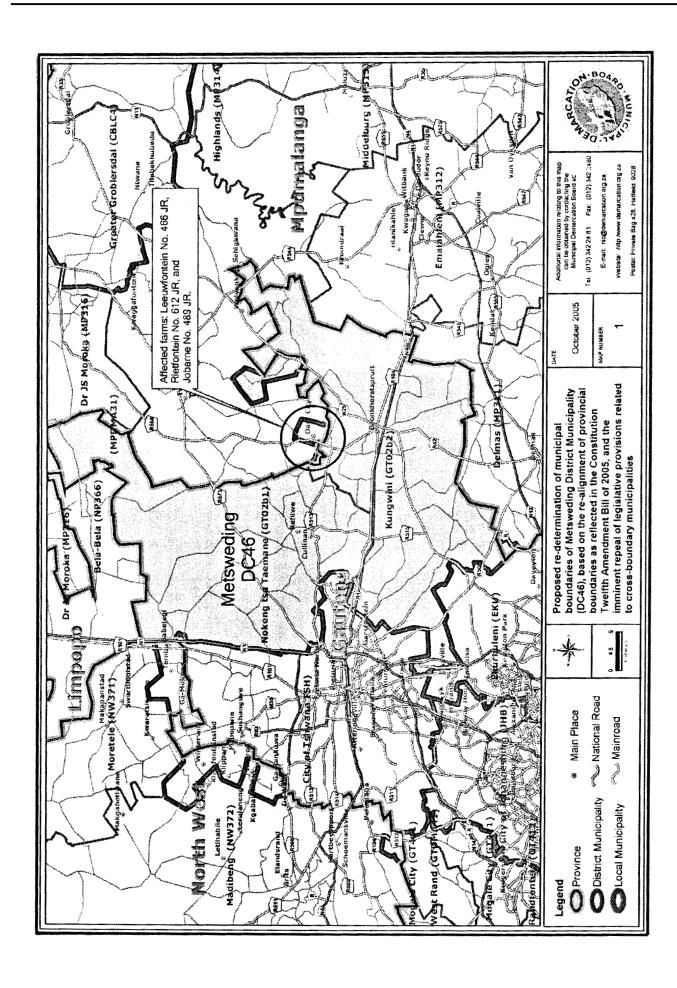

#### **Schedule**

| Map<br>No. | Name <i>of</i><br>municipality and<br>existing<br>designation/code | Proposed<br>Designation/Code | Proposal                                                                                                                                                                                                                                             |
|------------|--------------------------------------------------------------------|------------------------------|------------------------------------------------------------------------------------------------------------------------------------------------------------------------------------------------------------------------------------------------------|
| 1          | Metsweding District Municipality (CBDC2)                           | DC46                         | The farm Rietfontein No. 612 JR, the farm Jobarne No. 489 JR, and the remaining portions of the farm                                                                                                                                                 |
| 2          | Kungwini Local<br>Municipality<br>(CBLC2)                          | GT02b2                       | Leeuwfontein No. 466 JR, are to be excluded from the municipal areas of Thembisile Local Municipality and Nkangala District Municipality, and included into the municipal areas of Kungweni Local Municipality and Metsweding District Municipality. |