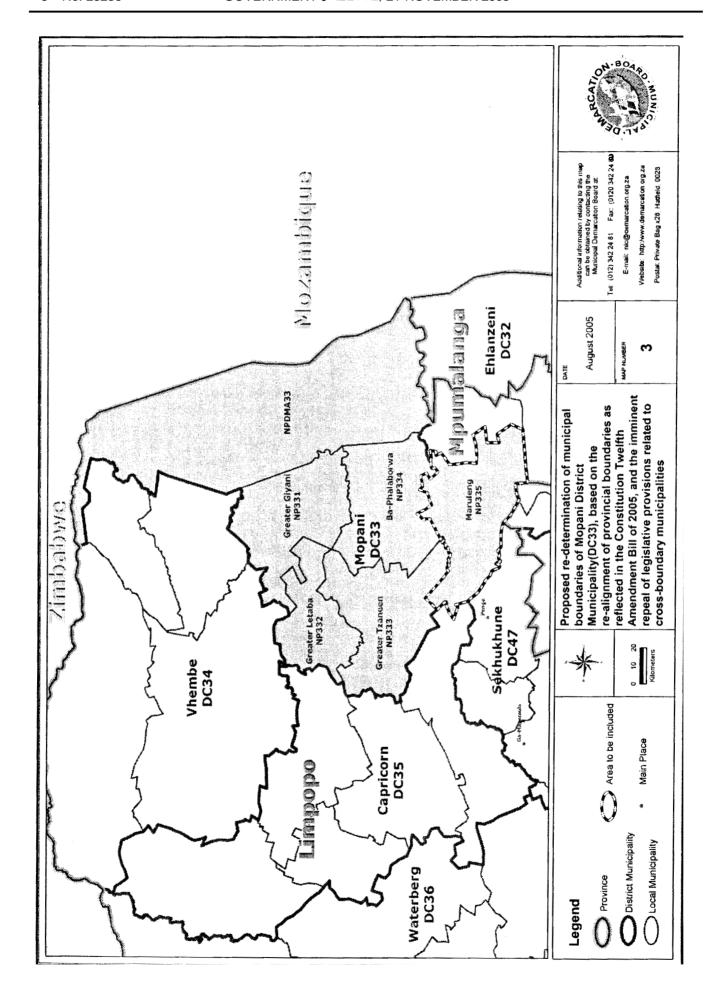

| 3 | Mopani District<br>Municipality<br>(DC33)      | DC33  | The portion of Kruger Park (CBDMA4) north of the Olifantsriver and Maruleng Local Municipality (NP04a1) are to be excluded from Bohlabela District Municipality, and included into the municipal area of Mopani District Municipality (DC33).                                                                                                                                                                                             |
|---|------------------------------------------------|-------|-------------------------------------------------------------------------------------------------------------------------------------------------------------------------------------------------------------------------------------------------------------------------------------------------------------------------------------------------------------------------------------------------------------------------------------------|
| 4 | Maruleng Local<br>Municipality<br>(NP04A1)     | NP335 | No changes to municipal boundary, but Maruleng Local Municipality (NP04a1) is to be excluded from Bohlabela District Municipality, and included into the municipal area of Mopani District Municipality (DC33).                                                                                                                                                                                                                           |
| 5 | Ehlanzeni District<br>Municipality<br>(DC32)   | DC32  | The portion of the Kruger Park (CBDMA4) south of the Olifantsriver and Bushbuckridge Local Municipality (CBLCS) are to be excluded from Bohlabela District Municipality, and included into the municipal area of Ehlanzeni District Municipality (DC32).                                                                                                                                                                                  |
| 6 | Bushbuckridge<br>Local Municipality<br>(CBLCS) | MP325 | No changes to municipal boundary, but Bushbuckridge Local Municipality (CBLCS) is to be excluded from Bohlabela District Municipality, and included into the municipal area of Ehlanzeni District Municipality (DC32).                                                                                                                                                                                                                    |
| 7 | Sisonke District<br>Municipality<br>(DC43)     | DC43  | Umzimkulu Local Municipality (EC05b1) is to be excluded from the municipal area of Alfred Nzo District Municipality (DC44), and included into the municipal area of Sisonke District Municipality (DC43).  The municipal area of Matatiele Local Municipality (KZ5a3) is to be excluded from the municipal area of Sisonke District Municipality (DC43), and included into the municipal area of Alfred Nzo District Municipality (DC44). |