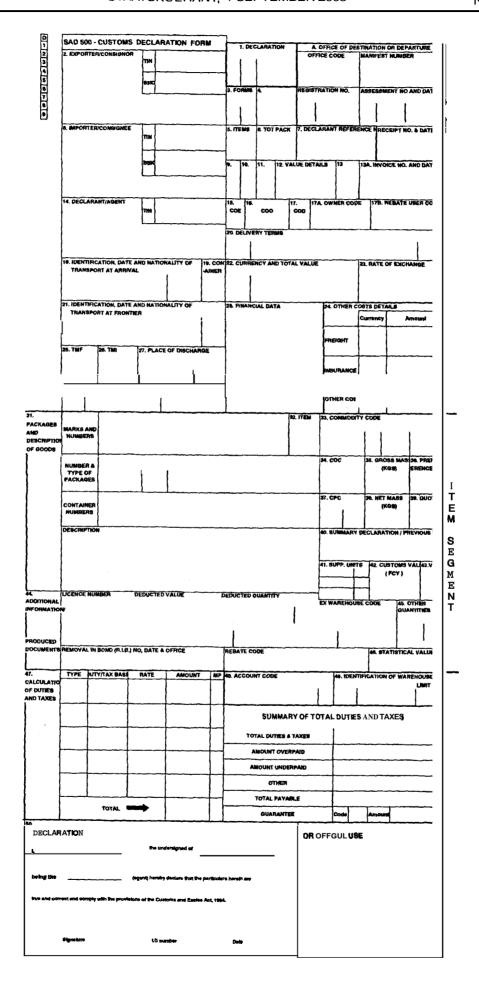

| "SAD 500       | Customs Declaration Form                                     |
|----------------|--------------------------------------------------------------|
| <b>SAD</b> 501 | Customs Declaration Form (Continuation Sheet)                |
| SAD 502        | Customs Declaration Form (Transit Control)                   |
| <i>SAD</i> 503 | Customs Declaration Form (Bill of Entry Query Notification / |
|                | Voucher of Correction)"                                      |