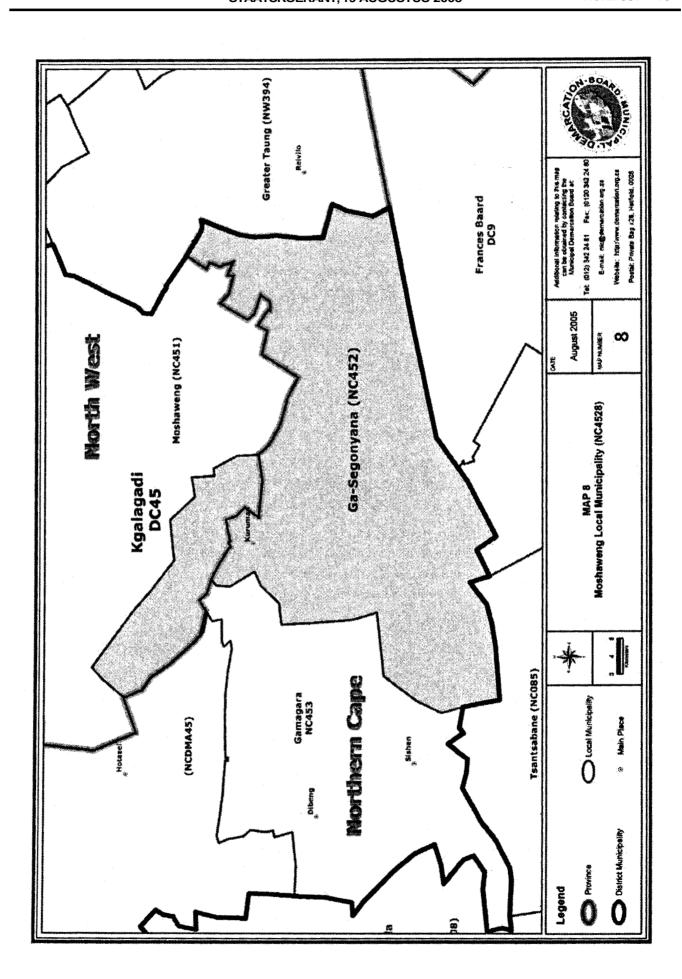

|   | <del> </del>                                  |        | 1.1                                                                                                                                                                                                                                                                                            |
|---|-----------------------------------------------|--------|------------------------------------------------------------------------------------------------------------------------------------------------------------------------------------------------------------------------------------------------------------------------------------------------|
|   |                                               |        | the municipal area of Matatiele Local Municipality (KZ5a3) and included into the municipal area of Umzimvubu Local Municipality (EC05b2);                                                                                                                                                      |
|   |                                               |        | A portion of Umzimvubu Local Municipality (EC05b2), known as the Maluti area, to be excluded from Umzimvubu and included into Matatiele Local Municipality.                                                                                                                                    |
|   |                                               |        | The municipal area of Matatiele Local Municipality (KZ5a3) is to be excluded from the municipal area of Sisonke District Municipality (DC43), and included into the municipal area of Alfred Nzo District Municipality (DC44).                                                                 |
|   |                                               |        | The designation/municipal code is to change.                                                                                                                                                                                                                                                   |
|   | Municipality<br>(DC44)                        | DC44   | The municipal area of Matatiele Local Municipality (KZ5a3) is to be excluded from the municipal area of Sisonke District Municipality (DC43), and included into the municipal area of Alfred Nzo District Municipality (DC44).                                                                 |
| 5 | Umzimvubu Local<br>Municipality<br>(EC05b2)   | EC05b2 | The municipal boundaries of Umzimvubu Local Municipality (EC05b2) is to be re-determined to exclude a portion of Umzimvubu Local Municipality (EC05b2), known as the Maluti area, from Umzimvubu, and to include that portion into the municipal area of Matatiele Local Municipality (KZ5a3). |
|   |                                               |        | h West                                                                                                                                                                                                                                                                                         |
| 6 | Kgalagadi<br>District municipality<br>(CBDC1) | DC45   | No changes to municipal boundary,<br><b>aut</b> designation/municipal code is o change.                                                                                                                                                                                                        |
| 7 | Moshaweng<br>Local Municipality               | NC451  | No changes to municipal boundary,<br>out designation/municipal code is                                                                                                                                                                                                                         |

|         | (2004)                  |           | to change                                                            |
|---------|-------------------------|-----------|----------------------------------------------------------------------|
|         | (NW1a1)                 | NC452     | to change.  No changes to municipal boundary,                        |
| 8       | Ga-Segonyana            | NC452     | but designation/municipal code is                                    |
|         | Local Municipality      |           | to change.                                                           |
| State . | (CBLC1)                 | NODMAAE   | No changes to DMA boundary, but                                      |
| 9       | District Management     | NCDMA45   | designation/ code is to change.                                      |
| 3645    | Area (NCDMACB1)         | NO452     | No changes to municipal boundary,                                    |
| 10      | Gamagara Local          | NC453     | but designation/municipal code is                                    |
|         | Municipality            |           |                                                                      |
|         | (NC01B1)                | DC0       | to change.  No changes to municipal boundary                         |
| 11      | Frances Baard           | DC9       | but designation/municipal code to-                                   |
|         | District municipality   |           | , change.                                                            |
| 12      | (DC9)<br>Phokwane Local | NC094     |                                                                      |
| 12      | Priokwane Local         | 140094    | No changes to municipal boundary, but the designation/municipal code |
|         |                         |           | of Phokwane (CBLC7) to change.                                       |
|         |                         |           | of Friokwarie (CBLC1) to charige.                                    |
|         |                         |           | uteng                                                                |
|         |                         |           | No changes to municipal boundary,                                    |
|         |                         |           | but designation/municipal code is                                    |
|         |                         |           | to change:                                                           |
|         |                         | `         | No changes to municipal boundary.                                    |
|         |                         |           | but designation/municipal code is                                    |
| [       |                         |           | to change:                                                           |
|         |                         |           | langa                                                                |
|         |                         | ,         | No changes to municipal boundary,                                    |
| }       |                         |           | but designation/municipal code is                                    |
|         |                         |           | to change.                                                           |
| i 16    | Greater Marble Hall     | NP03a4    | No changes to municipal boundary,                                    |
|         | Local Municipality      |           | but designation/municipal code is                                    |
|         | (CBLC3)                 |           | to change.                                                           |
| 17      | Greater Groblersdal     | NP03a5    | No changes to municipal boundary,                                    |
|         | Local Municipality      |           | but designation/municipal code is                                    |
|         | (CBLC4)                 |           | to change.                                                           |
| 18      | Greater Tubatse         | NP03a6    | No changes to municipal boundary,                                    |
|         | Local Municipality      |           | but designation/municipal code is                                    |
|         | (CBLC5)                 |           | to change.                                                           |
| 19      | Mopani District         | DC33      | The portion of CBDMA4 north of                                       |
|         | Municipality            |           | the Olifantsriver and Maruleng                                       |
|         | (DC33)                  |           | Local Municipality (NP04a1) to be                                    |
|         |                         |           | included into the municipal area of                                  |
|         |                         |           | Mopani District Municipality                                         |
|         |                         |           | (DC33).                                                              |
| 20      | Maruleng Local          | NP335     | No changes to municipal boundary,                                    |
| 40      | Iviaiuici iy Locai      | 145,000   | but designation/municipal code to                                    |
|         | (NP04A1)                |           | change.                                                              |
| 21      | District Management     | NPDMA33   | The DMA boundary is to be split by                                   |
| ~'      | Area (CBDMA4)           | M DIMIYOO | the Olifantsriver into a northern                                    |
|         | רוכם (טטטואורידי)       |           | portion and a southern portion, with                                 |
|         |                         |           | the northern portion to be included                                  |
|         | 1                       |           | the horthern portion to be included                                  |