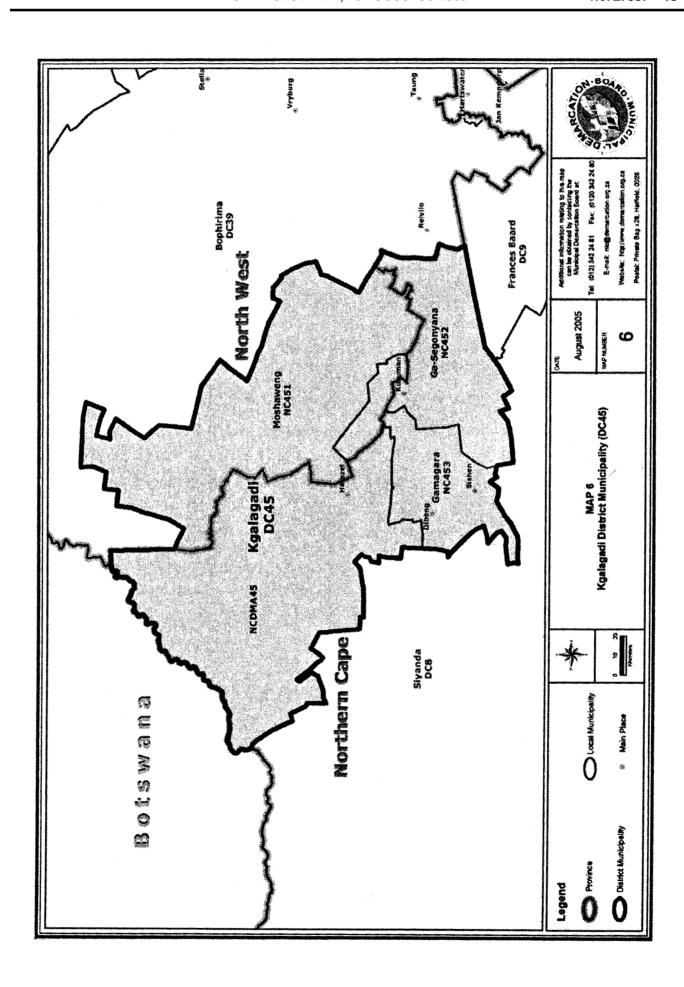

|   | <del> </del>                                  |        | 1.1                                                                                                                                                                                                                                                                                            |
|---|-----------------------------------------------|--------|------------------------------------------------------------------------------------------------------------------------------------------------------------------------------------------------------------------------------------------------------------------------------------------------|
|   |                                               |        | the municipal area of Matatiele Local Municipality (KZ5a3) and included into the municipal area of Umzimvubu Local Municipality (EC05b2);                                                                                                                                                      |
|   |                                               |        | A portion of Umzimvubu Local Municipality (EC05b2), known as the Maluti area, to be excluded from Umzimvubu and included into Matatiele Local Municipality.                                                                                                                                    |
|   |                                               |        | The municipal area of Matatiele Local Municipality (KZ5a3) is to be excluded from the municipal area of Sisonke District Municipality (DC43), and included into the municipal area of Alfred Nzo District Municipality (DC44).                                                                 |
|   |                                               |        | The designation/municipal code is to change.                                                                                                                                                                                                                                                   |
|   | Municipality<br>(DC44)                        | DC44   | The municipal area of Matatiele Local Municipality (KZ5a3) is to be excluded from the municipal area of Sisonke District Municipality (DC43), and included into the municipal area of Alfred Nzo District Municipality (DC44).                                                                 |
| 5 | Umzimvubu Local<br>Municipality<br>(EC05b2)   | EC05b2 | The municipal boundaries of Umzimvubu Local Municipality (EC05b2) is to be re-determined to exclude a portion of Umzimvubu Local Municipality (EC05b2), known as the Maluti area, from Umzimvubu, and to include that portion into the municipal area of Matatiele Local Municipality (KZ5a3). |
|   |                                               |        | h West                                                                                                                                                                                                                                                                                         |
| 6 | Kgalagadi<br>District municipality<br>(CBDC1) | DC45   | No changes to municipal boundary,<br><b>aut</b> designation/municipal code is o change.                                                                                                                                                                                                        |
| 7 | Moshaweng<br>Local Municipality               | NC451  | No changes to municipal boundary,<br>out designation/municipal code is                                                                                                                                                                                                                         |

|         | (2004)                  |           | to change                                                            |
|---------|-------------------------|-----------|----------------------------------------------------------------------|
|         | (NW1a1)                 | NC452     | to change.  No changes to municipal boundary,                        |
| 8       | Ga-Segonyana            | NC452     | but designation/municipal code is                                    |
|         | Local Municipality      |           | to change.                                                           |
| State . | (CBLC1)                 | NODMAAE   | No changes to DMA boundary, but                                      |
| 9       | District Management     | NCDMA45   | designation/ code is to change.                                      |
| 3645    | Area (NCDMACB1)         | NO452     | No changes to municipal boundary,                                    |
| 10      | Gamagara Local          | NC453     | but designation/municipal code is                                    |
|         | Municipality            |           |                                                                      |
|         | (NC01B1)                | DC0       | to change.  No changes to municipal boundary                         |
| 11      | Frances Baard           | DC9       | but designation/municipal code to-                                   |
|         | District municipality   |           | , change.                                                            |
| 12      | (DC9)<br>Phokwane Local | NC094     |                                                                      |
| 12      | Priokwane Local         | 140094    | No changes to municipal boundary, but the designation/municipal code |
|         |                         |           | of Phokwane (CBLC7) to change.                                       |
|         |                         |           | of Friokwarie (CBLC1) to charige.                                    |
|         |                         |           | uteng                                                                |
|         |                         |           | No changes to municipal boundary,                                    |
|         |                         |           | but designation/municipal code is                                    |
|         |                         |           | to change:                                                           |
|         |                         | `         | No changes to municipal boundary.                                    |
|         |                         |           | but designation/municipal code is                                    |
| [       |                         |           | to change:                                                           |
|         |                         |           | langa                                                                |
|         |                         | ,         | No changes to municipal boundary,                                    |
| }       |                         |           | but designation/municipal code is                                    |
|         |                         |           | to change.                                                           |
| i 16    | Greater Marble Hall     | NP03a4    | No changes to municipal boundary,                                    |
|         | Local Municipality      |           | but designation/municipal code is                                    |
|         | (CBLC3)                 |           | to change.                                                           |
| 17      | Greater Groblersdal     | NP03a5    | No changes to municipal boundary,                                    |
|         | Local Municipality      |           | but designation/municipal code is                                    |
|         | (CBLC4)                 |           | to change.                                                           |
| 18      | Greater Tubatse         | NP03a6    | No changes to municipal boundary,                                    |
|         | Local Municipality      |           | but designation/municipal code is                                    |
|         | (CBLC5)                 |           | to change.                                                           |
| 19      | Mopani District         | DC33      | The portion of CBDMA4 north of                                       |
|         | Municipality            |           | the Olifantsriver and Maruleng                                       |
|         | (DC33)                  |           | Local Municipality (NP04a1) to be                                    |
|         |                         |           | included into the municipal area of                                  |
|         |                         |           | Mopani District Municipality                                         |
|         |                         |           | (DC33).                                                              |
| 20      | Maruleng Local          | NP335     | No changes to municipal boundary,                                    |
| 40      | Iviaiuici iy Locai      | 145,000   | but designation/municipal code to                                    |
|         | (NP04A1)                |           | change.                                                              |
| 21      | District Management     | NPDMA33   | The DMA boundary is to be split by                                   |
| ~'      | Area (CBDMA4)           | M DIMIYOO | the Olifantsriver into a northern                                    |
|         | רוכם (טטטואורידי)       |           | portion and a southern portion, with                                 |
|         |                         |           | the northern portion to be included                                  |
|         | 1                       |           | the horthern portion to be included                                  |