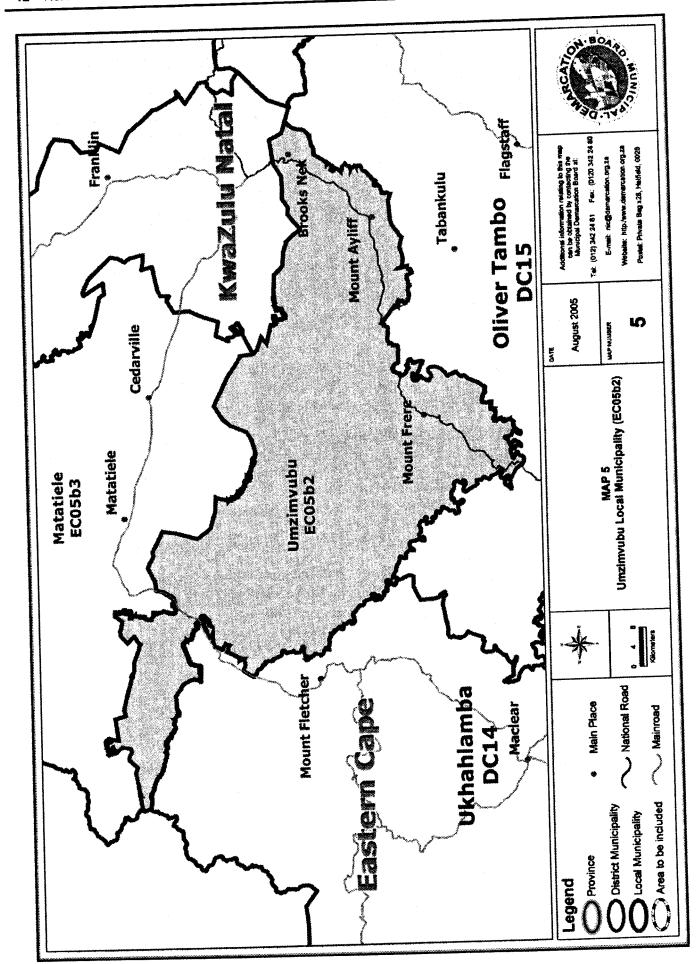

|   | <del> </del>                                  |        | 1.1                                                                                                                                                                                                                                                                                            |
|---|-----------------------------------------------|--------|------------------------------------------------------------------------------------------------------------------------------------------------------------------------------------------------------------------------------------------------------------------------------------------------|
|   |                                               |        | the municipal area of Matatiele Local Municipality (KZ5a3) and included into the municipal area of Umzimvubu Local Municipality (EC05b2);                                                                                                                                                      |
|   |                                               |        | A portion of Umzimvubu Local Municipality (EC05b2), known as the Maluti area, to be excluded from Umzimvubu and included into Matatiele Local Municipality.                                                                                                                                    |
|   |                                               |        | The municipal area of Matatiele Local Municipality (KZ5a3) is to be excluded from the municipal area of Sisonke District Municipality (DC43), and included into the municipal area of Alfred Nzo District Municipality (DC44).                                                                 |
|   |                                               |        | The designation/municipal code is to change.                                                                                                                                                                                                                                                   |
|   | Municipality<br>(DC44)                        | DC44   | The municipal area of Matatiele Local Municipality (KZ5a3) is to be excluded from the municipal area of Sisonke District Municipality (DC43), and included into the municipal area of Alfred Nzo District Municipality (DC44).                                                                 |
| 5 | Umzimvubu Local<br>Municipality<br>(EC05b2)   | EC05b2 | The municipal boundaries of Umzimvubu Local Municipality (EC05b2) is to be re-determined to exclude a portion of Umzimvubu Local Municipality (EC05b2), known as the Maluti area, from Umzimvubu, and to include that portion into the municipal area of Matatiele Local Municipality (KZ5a3). |
|   |                                               |        | h West                                                                                                                                                                                                                                                                                         |
| 6 | Kgalagadi<br>District municipality<br>(CBDC1) | DC45   | No changes to municipal boundary,<br><b>aut</b> designation/municipal code is o change.                                                                                                                                                                                                        |
| 7 | Moshaweng<br>Local Municipality               | NC451  | No changes to municipal boundary,<br>out designation/municipal code is                                                                                                                                                                                                                         |