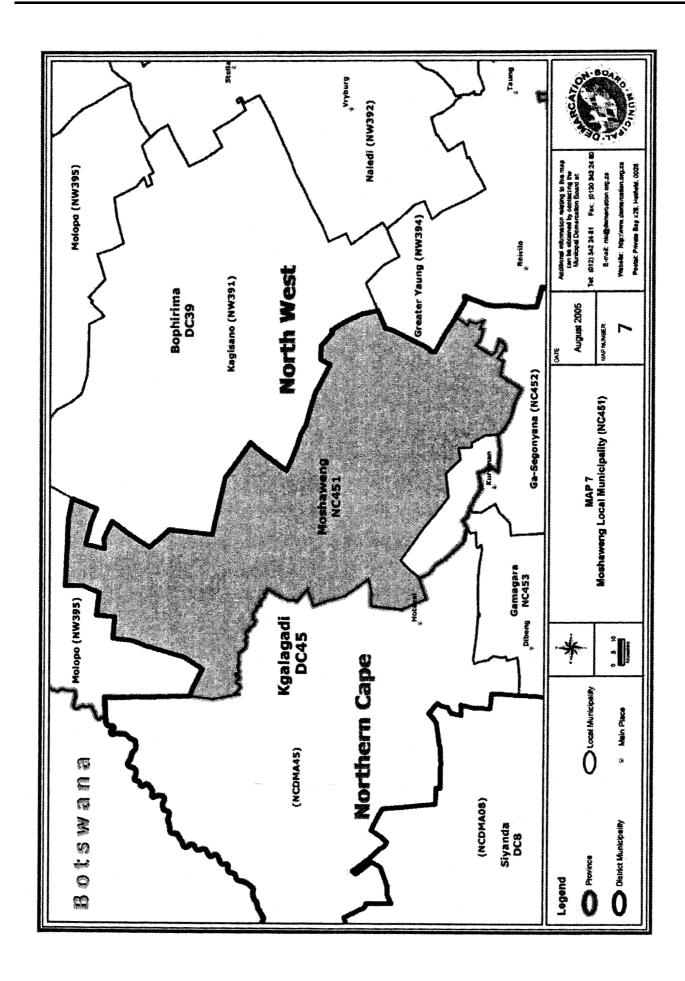

|   | <del> </del>                                  |        | 1.1                                                                                                                                                                                                                                                                                            |
|---|-----------------------------------------------|--------|------------------------------------------------------------------------------------------------------------------------------------------------------------------------------------------------------------------------------------------------------------------------------------------------|
|   |                                               |        | the municipal area of Matatiele Local Municipality (KZ5a3) and included into the municipal area of Umzimvubu Local Municipality (EC05b2);                                                                                                                                                      |
|   |                                               |        | A portion of Umzimvubu Local Municipality (EC05b2), known as the Maluti area, to be excluded from Umzimvubu and included into Matatiele Local Municipality.                                                                                                                                    |
|   |                                               |        | The municipal area of Matatiele Local Municipality (KZ5a3) is to be excluded from the municipal area of Sisonke District Municipality (DC43), and included into the municipal area of Alfred Nzo District Municipality (DC44).                                                                 |
|   |                                               |        | The designation/municipal code is to change.                                                                                                                                                                                                                                                   |
|   | Municipality<br>(DC44)                        | DC44   | The municipal area of Matatiele Local Municipality (KZ5a3) is to be excluded from the municipal area of Sisonke District Municipality (DC43), and included into the municipal area of Alfred Nzo District Municipality (DC44).                                                                 |
| 5 | Umzimvubu Local<br>Municipality<br>(EC05b2)   | EC05b2 | The municipal boundaries of Umzimvubu Local Municipality (EC05b2) is to be re-determined to exclude a portion of Umzimvubu Local Municipality (EC05b2), known as the Maluti area, from Umzimvubu, and to include that portion into the municipal area of Matatiele Local Municipality (KZ5a3). |
|   |                                               |        | h West                                                                                                                                                                                                                                                                                         |
| 6 | Kgalagadi<br>District municipality<br>(CBDC1) | DC45   | No changes to municipal boundary,<br><b>aut</b> designation/municipal code is o change.                                                                                                                                                                                                        |
| 7 | Moshaweng<br>Local Municipality               | NC451  | No changes to municipal boundary,<br>out designation/municipal code is                                                                                                                                                                                                                         |

|         | (2004)                  |           | to change                                                            |
|---------|-------------------------|-----------|----------------------------------------------------------------------|
|         | (NW1a1)                 | NC452     | to change.  No changes to municipal boundary,                        |
| 8       | Ga-Segonyana            | NC452     | but designation/municipal code is                                    |
|         | Local Municipality      |           | to change.                                                           |
| State . | (CBLC1)                 | NODMAAE   | No changes to DMA boundary, but                                      |
| 9       | District Management     | NCDMA45   | designation/ code is to change.                                      |
| 3645    | Area (NCDMACB1)         | NO452     | No changes to municipal boundary,                                    |
| 10      | Gamagara Local          | NC453     | but designation/municipal code is                                    |
|         | Municipality            |           |                                                                      |
|         | (NC01B1)                | DC0       | to change.  No changes to municipal boundary                         |
| 11      | Frances Baard           | DC9       | but designation/municipal code to-                                   |
|         | District municipality   |           | , change.                                                            |
| 12      | (DC9)<br>Phokwane Local | NC094     |                                                                      |
| 12      | Priokwane Local         | 140094    | No changes to municipal boundary, but the designation/municipal code |
|         |                         |           | of Phokwane (CBLC7) to change.                                       |
|         |                         |           | of Friokwarie (CBLC1) to charige.                                    |
|         |                         |           | uteng                                                                |
|         |                         |           | No changes to municipal boundary,                                    |
|         |                         |           | but designation/municipal code is                                    |
|         |                         |           | to change:                                                           |
|         |                         | `         | No changes to municipal boundary.                                    |
|         |                         |           | but designation/municipal code is                                    |
| [       |                         |           | to change:                                                           |
|         |                         |           | langa                                                                |
|         |                         | ,         | No changes to municipal boundary,                                    |
| }       |                         |           | but designation/municipal code is                                    |
|         |                         |           | to change.                                                           |
| i 16    | Greater Marble Hall     | NP03a4    | No changes to municipal boundary,                                    |
|         | Local Municipality      |           | but designation/municipal code is                                    |
|         | (CBLC3)                 |           | to change.                                                           |
| 17      | Greater Groblersdal     | NP03a5    | No changes to municipal boundary,                                    |
|         | Local Municipality      |           | but designation/municipal code is                                    |
|         | (CBLC4)                 |           | to change.                                                           |
| 18      | Greater Tubatse         | NP03a6    | No changes to municipal boundary,                                    |
|         | Local Municipality      |           | but designation/municipal code is                                    |
|         | (CBLC5)                 |           | to change.                                                           |
| 19      | Mopani District         | DC33      | The portion of CBDMA4 north of                                       |
|         | Municipality            |           | the Olifantsriver and Maruleng                                       |
|         | (DC33)                  |           | Local Municipality (NP04a1) to be                                    |
|         |                         |           | included into the municipal area of                                  |
|         |                         |           | Mopani District Municipality                                         |
|         |                         |           | (DC33).                                                              |
| 20      | Maruleng Local          | NP335     | No changes to municipal boundary,                                    |
| 40      | Iviaiuici iy Locai      | 145,000   | but designation/municipal code to                                    |
|         | (NP04A1)                |           | change.                                                              |
| 21      | District Management     | NPDMA33   | The DMA boundary is to be split by                                   |
| ~'      | Area (CBDMA4)           | M DIMIYOO | the Olifantsriver into a northern                                    |
|         | רוכם (טטטואורידי)       |           | portion and a southern portion, with                                 |
|         |                         |           | the northern portion to be included                                  |
|         | 1                       |           | the horthern portion to be included                                  |