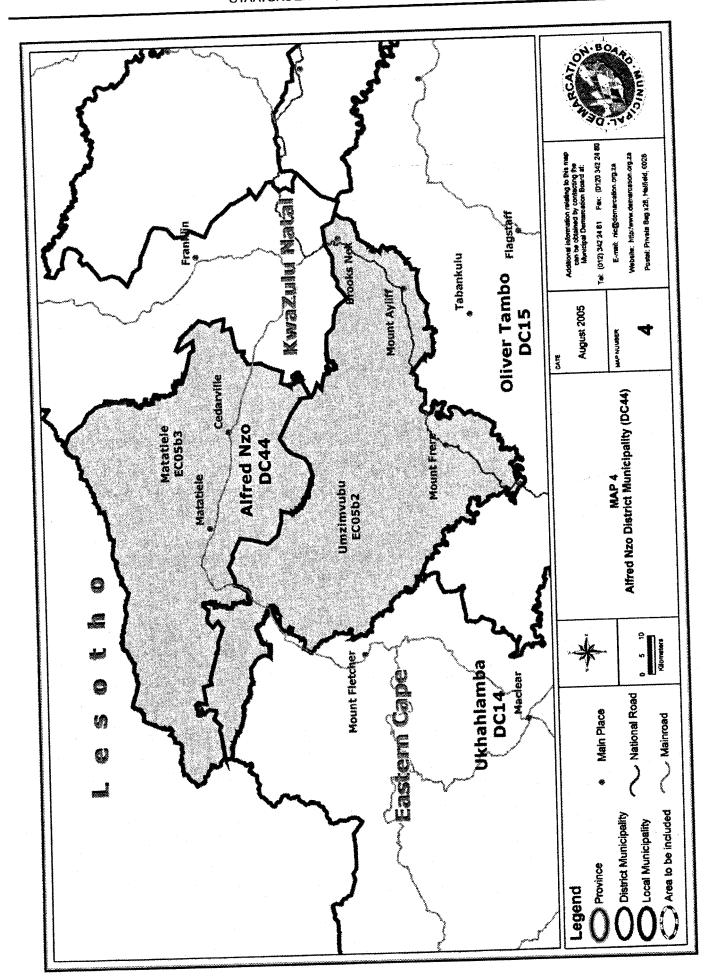

#### **Schedule**

| Map<br>No. | Name of municipality and existing designation/code | Proposed designation/Code | Demarcation proposal                                                                                                                                                                                                                                                                                                                                                                                                                     |
|------------|----------------------------------------------------|---------------------------|------------------------------------------------------------------------------------------------------------------------------------------------------------------------------------------------------------------------------------------------------------------------------------------------------------------------------------------------------------------------------------------------------------------------------------------|
|            | -                                                  | Eastern Cape              |                                                                                                                                                                                                                                                                                                                                                                                                                                          |
| 1          | Sisonke District<br>Municipality<br>(DC43)         | DC43                      | Umzimkulu Local Municipality (EC05b1) is to be excluded from the municipal area of Alfred Nzo District Municipality (DC44), and included into the municipal area of Sisonke District Municipality (DC43). The municipal area of Matatiele Local Municipality (KZ5a3) is to be excluded from the municipal area of Sisonke District Municipality (DC43), and included into the municipal area of Alfred Nzo District Municipality (DC44). |
| 2          | Umzimkulu Local<br>Municipality<br>(EC05b1)        | KZ5a6                     | No changes to municipal boundary, but designation/municipal code to change.                                                                                                                                                                                                                                                                                                                                                              |
| 3          | Matatiele Local<br>Municipality<br>(KZ5a3)         | EC05b3                    | The small portion of Matatiele Local Municipality (KZ5a3) surrounded by the municipal area of Umzimvubu Local Municipality (EC05b2), is to be excluded from                                                                                                                                                                                                                                                                              |

|   | <del> </del>                                  |        | 1.1                                                                                                                                                                                                                                                                                            |
|---|-----------------------------------------------|--------|------------------------------------------------------------------------------------------------------------------------------------------------------------------------------------------------------------------------------------------------------------------------------------------------|
|   |                                               |        | the municipal area of Matatiele Local Municipality (KZ5a3) and included into the municipal area of Umzimvubu Local Municipality (EC05b2);                                                                                                                                                      |
|   |                                               |        | A portion of Umzimvubu Local Municipality (EC05b2), known as the Maluti area, to be excluded from Umzimvubu and included into Matatiele Local Municipality.                                                                                                                                    |
|   |                                               |        | The municipal area of Matatiele Local Municipality (KZ5a3) is to be excluded from the municipal area of Sisonke District Municipality (DC43), and included into the municipal area of Alfred Nzo District Municipality (DC44).                                                                 |
|   |                                               |        | The designation/municipal code is to change.                                                                                                                                                                                                                                                   |
|   | Municipality<br>(DC44)                        | DC44   | The municipal area of Matatiele Local Municipality (KZ5a3) is to be excluded from the municipal area of Sisonke District Municipality (DC43), and included into the municipal area of Alfred Nzo District Municipality (DC44).                                                                 |
| 5 | Umzimvubu Local<br>Municipality<br>(EC05b2)   | EC05b2 | The municipal boundaries of Umzimvubu Local Municipality (EC05b2) is to be re-determined to exclude a portion of Umzimvubu Local Municipality (EC05b2), known as the Maluti area, from Umzimvubu, and to include that portion into the municipal area of Matatiele Local Municipality (KZ5a3). |
|   |                                               |        | h West                                                                                                                                                                                                                                                                                         |
| 6 | Kgalagadi<br>District municipality<br>(CBDC1) | DC45   | No changes to municipal boundary,<br><b>aut</b> designation/municipal code is o change.                                                                                                                                                                                                        |
| 7 | Moshaweng<br>Local Municipality               | NC451  | No changes to municipal boundary,<br>out designation/municipal code is                                                                                                                                                                                                                         |