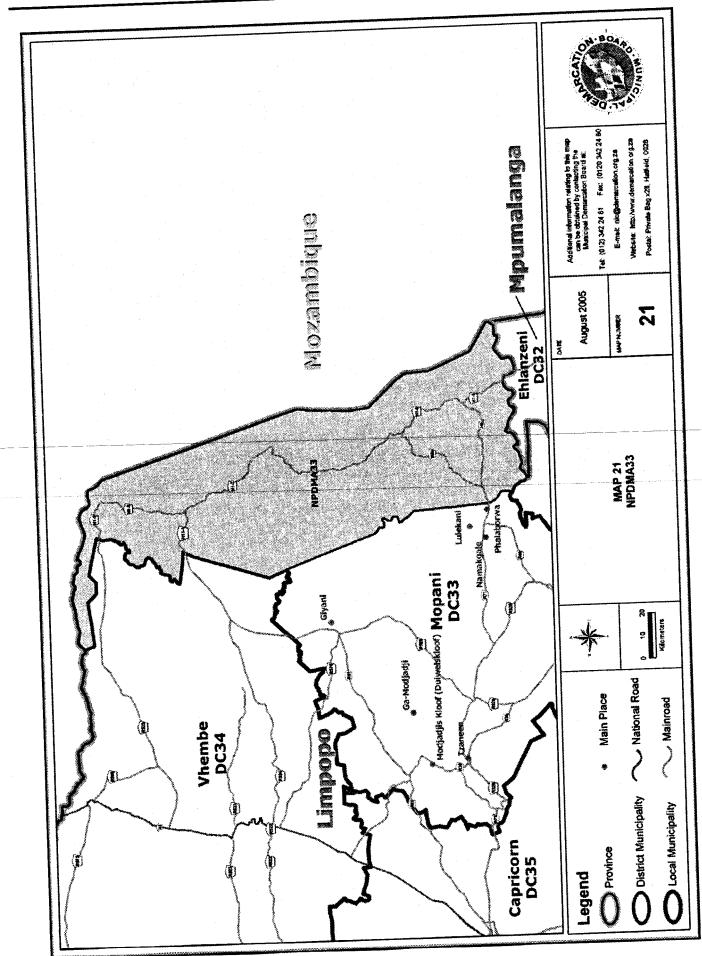

|         | (2004)                  |           | to change                                                            |
|---------|-------------------------|-----------|----------------------------------------------------------------------|
|         | (NW1a1)                 | NC452     | to change.  No changes to municipal boundary,                        |
| 8       | Ga-Segonyana            | NC452     | but designation/municipal code is                                    |
|         | Local Municipality      |           | to change.                                                           |
| State . | (CBLC1)                 | NODMAAE   | No changes to DMA boundary, but                                      |
| 9       | District Management     | NCDMA45   | designation/ code is to change.                                      |
| 3645    | Area (NCDMACB1)         | NO452     | No changes to municipal boundary,                                    |
| 10      | Gamagara Local          | NC453     | but designation/municipal code is                                    |
|         | Municipality            |           |                                                                      |
|         | (NC01B1)                | DC0       | to change.  No changes to municipal boundary                         |
| 11      | Frances Baard           | DC9       | but designation/municipal code to-                                   |
|         | District municipality   |           | , change.                                                            |
| 12      | (DC9)<br>Phokwane Local | NC094     |                                                                      |
| 12      | Priokwane Local         | 140094    | No changes to municipal boundary, but the designation/municipal code |
|         |                         |           | of Phokwane (CBLC7) to change.                                       |
|         |                         |           | of Friokwarie (CBLC1) to charige.                                    |
|         |                         |           | uteng                                                                |
|         |                         |           | No changes to municipal boundary,                                    |
|         |                         |           | but designation/municipal code is                                    |
|         |                         |           | to change:                                                           |
|         |                         | `         | No changes to municipal boundary.                                    |
|         |                         |           | but designation/municipal code is                                    |
| [       |                         |           | to change:                                                           |
|         |                         |           | langa                                                                |
|         |                         | ,         | No changes to municipal boundary,                                    |
| }       |                         |           | but designation/municipal code is                                    |
|         |                         |           | to change.                                                           |
| i 16    | Greater Marble Hall     | NP03a4    | No changes to municipal boundary,                                    |
|         | Local Municipality      |           | but designation/municipal code is                                    |
|         | (CBLC3)                 |           | to change.                                                           |
| 17      | Greater Groblersdal     | NP03a5    | No changes to municipal boundary,                                    |
|         | Local Municipality      |           | but designation/municipal code is                                    |
|         | (CBLC4)                 |           | to change.                                                           |
| 18      | Greater Tubatse         | NP03a6    | No changes to municipal boundary,                                    |
|         | Local Municipality      |           | but designation/municipal code is                                    |
|         | (CBLC5)                 |           | to change.                                                           |
| 19      | Mopani District         | DC33      | The portion of CBDMA4 north of                                       |
|         | Municipality            |           | the Olifantsriver and Maruleng                                       |
|         | (DC33)                  |           | Local Municipality (NP04a1) to be                                    |
|         |                         |           | included into the municipal area of                                  |
|         |                         |           | Mopani District Municipality                                         |
|         |                         |           | (DC33).                                                              |
| 20      | Maruleng Local          | NP335     | No changes to municipal boundary,                                    |
| 40      | Iviaiuici iy Locai      | 145,000   | but designation/municipal code to                                    |
|         | (NP04A1)                |           | change.                                                              |
| 21      | District Management     | NPDMA33   | The DMA boundary is to be split by                                   |
| ~'      | Area (CBDMA4)           | M DIMIYOO | the Olifantsriver into a northern                                    |
|         | רוכם (טטטואורידי)       |           | portion and a southern portion, with                                 |
|         |                         |           | the northern portion to be included                                  |
|         | 1                       |           | the horthern portion to be included                                  |

|    |                                                |                 | into Mopani District Municipality.                                                                                                                                                                                                                                                                                                                          |
|----|------------------------------------------------|-----------------|-------------------------------------------------------------------------------------------------------------------------------------------------------------------------------------------------------------------------------------------------------------------------------------------------------------------------------------------------------------|
| 22 | District Managemer<br>Area (CBDMA4)            | MPDMA32         | The DMA boundary is to be split by the Olifantsriver into a <b>northern</b> portion and a southern portion. with the southern portion to be included into Ehlanzeni District Municipality.                                                                                                                                                                  |
| 23 | Ehlanzeni District<br>Municipality<br>(DC32)   | DC32            | The portion of CBDMA4 south of the Olifantsriver and Bushbuckridge Local Municipality (CBLCS) to be included into the municipal area of Ehlanzeni District Municipality (DC32).                                                                                                                                                                             |
| 24 | Bushbuckridge Local Municipality (CBLC6)       | MP325           | No changes to municipal boundary, but designation/municipal code to change.                                                                                                                                                                                                                                                                                 |
|    |                                                | Gauteng/North V | Vest                                                                                                                                                                                                                                                                                                                                                        |
| 25 | West Rand District Municipality (CBDC8)        | DC48            | The municipal areas of Merafong City Local Municipality (CBLCS) and Westonaria Local Municipality (GT414) to be excluded from the municipal area of West Rand District municipality (CBDC8), and included into the municipal area of Southern District Municipality (DC40). The designation/municipal code of West Rand District Municipality is to change. |
| 26 | District Management<br>Area<br>(GTDMA41)       | GTDMA48         | No changes to DMA boundary but designation/code to change.                                                                                                                                                                                                                                                                                                  |
| 27 | Southern District<br>Municipality<br>(DC40)    | DC40            | The municipal areas of Merafong City Local Municipality (CBLC8) and Westonaria Local Municipality (GT414) to be exduded from the municipal area of West Rand District municipality (CBDC8), and included into the municipal area of Southern District Municipality (DC40)                                                                                   |
| 28 | Westonaria Local<br>Muniapality<br>(GT414)     | NW405           | No changes to municipal boundary but designation/municipal code to change.                                                                                                                                                                                                                                                                                  |
| 29 | Merafong City Local<br>Municipality<br>(CBLCS) | NW406           | No changes to municipal boundary but designation/municipal code to change.                                                                                                                                                                                                                                                                                  |
| 30 | Mogale City Local                              | GT481           | No changes to municipal boundary                                                                                                                                                                                                                                                                                                                            |