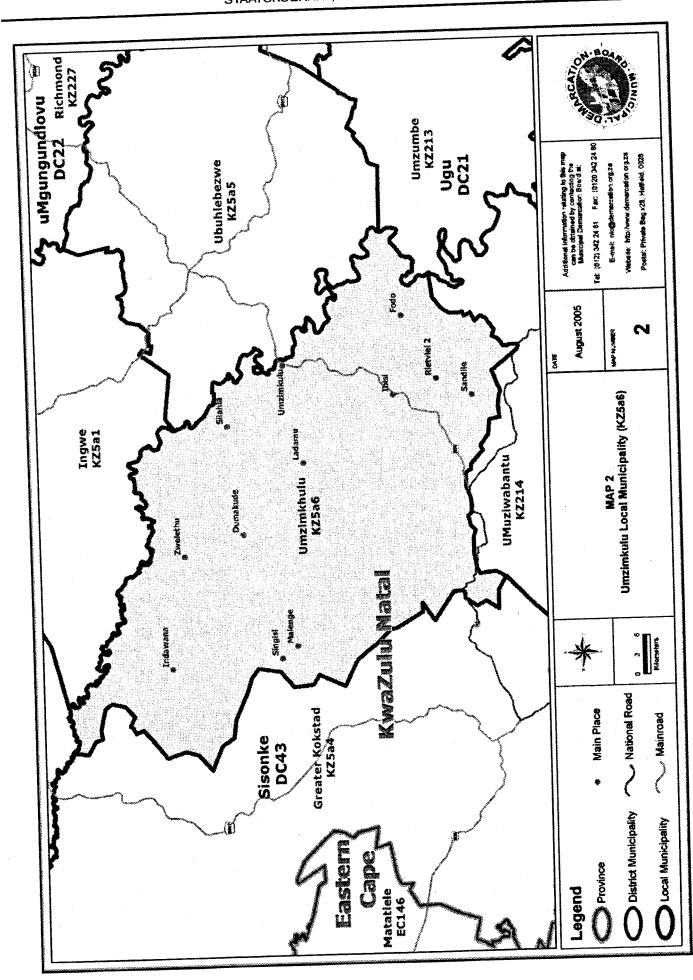

#### **Schedule**

| Map<br>No. | Name of municipality and existing designation/code | Proposed designation/Code | Demarcation proposal                                                                                                                                                                                                                                                                                                                                                                                                                     |
|------------|----------------------------------------------------|---------------------------|------------------------------------------------------------------------------------------------------------------------------------------------------------------------------------------------------------------------------------------------------------------------------------------------------------------------------------------------------------------------------------------------------------------------------------------|
|            | -                                                  | Eastern Cape              |                                                                                                                                                                                                                                                                                                                                                                                                                                          |
| 1          | Sisonke District<br>Municipality<br>(DC43)         | DC43                      | Umzimkulu Local Municipality (EC05b1) is to be excluded from the municipal area of Alfred Nzo District Municipality (DC44), and included into the municipal area of Sisonke District Municipality (DC43). The municipal area of Matatiele Local Municipality (KZ5a3) is to be excluded from the municipal area of Sisonke District Municipality (DC43), and included into the municipal area of Alfred Nzo District Municipality (DC44). |
| 2          | Umzimkulu Local<br>Municipality<br>(EC05b1)        | KZ5a6                     | No changes to municipal boundary, but designation/municipal code to change.                                                                                                                                                                                                                                                                                                                                                              |
| 3          | Matatiele Local<br>Municipality<br>(KZ5a3)         | EC05b3                    | The small portion of Matatiele Local Municipality (KZ5a3) surrounded by the municipal area of Umzimvubu Local Municipality (EC05b2), is to be excluded from                                                                                                                                                                                                                                                                              |

|   | <del> </del>                                  |        | 1.1                                                                                                                                                                                                                                                                                            |
|---|-----------------------------------------------|--------|------------------------------------------------------------------------------------------------------------------------------------------------------------------------------------------------------------------------------------------------------------------------------------------------|
|   |                                               |        | the municipal area of Matatiele Local Municipality (KZ5a3) and included into the municipal area of Umzimvubu Local Municipality (EC05b2);                                                                                                                                                      |
|   |                                               |        | A portion of Umzimvubu Local Municipality (EC05b2), known as the Maluti area, to be excluded from Umzimvubu and included into Matatiele Local Municipality.                                                                                                                                    |
|   |                                               |        | The municipal area of Matatiele Local Municipality (KZ5a3) is to be excluded from the municipal area of Sisonke District Municipality (DC43), and included into the municipal area of Alfred Nzo District Municipality (DC44).                                                                 |
|   |                                               |        | The designation/municipal code is to change.                                                                                                                                                                                                                                                   |
|   | Municipality<br>(DC44)                        | DC44   | The municipal area of Matatiele Local Municipality (KZ5a3) is to be excluded from the municipal area of Sisonke District Municipality (DC43), and included into the municipal area of Alfred Nzo District Municipality (DC44).                                                                 |
| 5 | Umzimvubu Local<br>Municipality<br>(EC05b2)   | EC05b2 | The municipal boundaries of Umzimvubu Local Municipality (EC05b2) is to be re-determined to exclude a portion of Umzimvubu Local Municipality (EC05b2), known as the Maluti area, from Umzimvubu, and to include that portion into the municipal area of Matatiele Local Municipality (KZ5a3). |
|   |                                               |        | h West                                                                                                                                                                                                                                                                                         |
| 6 | Kgalagadi<br>District municipality<br>(CBDC1) | DC45   | No changes to municipal boundary,<br><b>aut</b> designation/municipal code is o change.                                                                                                                                                                                                        |
| 7 | Moshaweng<br>Local Municipality               | NC451  | No changes to municipal boundary,<br>out designation/municipal code is                                                                                                                                                                                                                         |