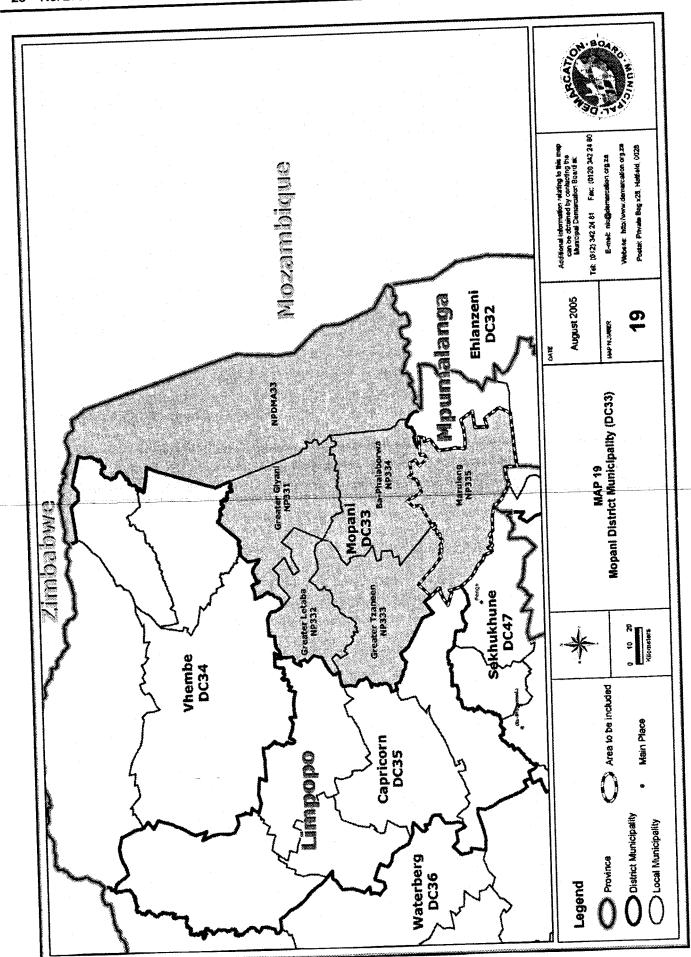

|         | (2004)                  |           | to change                                                            |
|---------|-------------------------|-----------|----------------------------------------------------------------------|
|         | (NW1a1)                 | NC452     | to change.  No changes to municipal boundary,                        |
| 8       | Ga-Segonyana            | NC452     | but designation/municipal code is                                    |
|         | Local Municipality      |           | to change.                                                           |
| State . | (CBLC1)                 | NODMAAE   | No changes to DMA boundary, but                                      |
| 9       | District Management     | NCDMA45   | designation/ code is to change.                                      |
| 3645    | Area (NCDMACB1)         | NO452     | No changes to municipal boundary,                                    |
| 10      | Gamagara Local          | NC453     | but designation/municipal code is                                    |
|         | Municipality            |           |                                                                      |
|         | (NC01B1)                | DC0       | to change.  No changes to municipal boundary                         |
| 11      | Frances Baard           | DC9       | but designation/municipal code to-                                   |
|         | District municipality   |           | , change.                                                            |
| 12      | (DC9)<br>Phokwane Local | NC094     |                                                                      |
| 12      | Priokwane Local         | 140094    | No changes to municipal boundary, but the designation/municipal code |
|         |                         |           | of Phokwane (CBLC7) to change.                                       |
|         |                         |           | of Friokwarie (CBLC1) to charige.                                    |
|         |                         |           | uteng                                                                |
|         |                         |           | No changes to municipal boundary,                                    |
|         |                         |           | but designation/municipal code is                                    |
|         |                         |           | to change:                                                           |
|         |                         | `         | No changes to municipal boundary.                                    |
|         |                         |           | but designation/municipal code is                                    |
| [       |                         |           | to change:                                                           |
|         |                         |           | langa                                                                |
|         |                         | ,         | No changes to municipal boundary,                                    |
| }       |                         |           | but designation/municipal code is                                    |
|         |                         |           | to change.                                                           |
| i 16    | Greater Marble Hall     | NP03a4    | No changes to municipal boundary,                                    |
|         | Local Municipality      |           | but designation/municipal code is                                    |
|         | (CBLC3)                 |           | to change.                                                           |
| 17      | Greater Groblersdal     | NP03a5    | No changes to municipal boundary,                                    |
|         | Local Municipality      |           | but designation/municipal code is                                    |
|         | (CBLC4)                 |           | to change.                                                           |
| 18      | Greater Tubatse         | NP03a6    | No changes to municipal boundary,                                    |
|         | Local Municipality      |           | but designation/municipal code is                                    |
|         | (CBLC5)                 |           | to change.                                                           |
| 19      | Mopani District         | DC33      | The portion of CBDMA4 north of                                       |
|         | Municipality            |           | the Olifantsriver and Maruleng                                       |
|         | (DC33)                  |           | Local Municipality (NP04a1) to be                                    |
|         |                         |           | included into the municipal area of                                  |
|         |                         |           | Mopani District Municipality                                         |
|         |                         |           | (DC33).                                                              |
| 20      | Maruleng Local          | NP335     | No changes to municipal boundary,                                    |
| 40      | Iviaiuici iy Locai      | 145,000   | but designation/municipal code to                                    |
|         | (NP04A1)                |           | change.                                                              |
| 21      | District Management     | NPDMA33   | The DMA boundary is to be split by                                   |
| ~'      | Area (CBDMA4)           | M DIMIYOO | the Olifantsriver into a northern                                    |
|         | רוכם (טטטואורידי)       |           | portion and a southern portion, with                                 |
|         |                         |           | the northern portion to be included                                  |
|         | 1                       |           | the horthern portion to be included                                  |

|    |                                                |                 | into Mopani District Municipality.                                                                                                                                                                                                                                                                                                                          |
|----|------------------------------------------------|-----------------|-------------------------------------------------------------------------------------------------------------------------------------------------------------------------------------------------------------------------------------------------------------------------------------------------------------------------------------------------------------|
| 22 | District Managemer<br>Area (CBDMA4)            | MPDMA32         | The DMA boundary is to be split by the Olifantsriver into a <b>northern</b> portion and a southern portion. with the southern portion to be included into Ehlanzeni District Municipality.                                                                                                                                                                  |
| 23 | Ehlanzeni District<br>Municipality<br>(DC32)   | DC32            | The portion of CBDMA4 south of the Olifantsriver and Bushbuckridge Local Municipality (CBLCS) to be included into the municipal area of Ehlanzeni District Municipality (DC32).                                                                                                                                                                             |
| 24 | Bushbuckridge Local Municipality (CBLC6)       | MP325           | No changes to municipal boundary, but designation/municipal code to change.                                                                                                                                                                                                                                                                                 |
|    |                                                | Gauteng/North V | Vest                                                                                                                                                                                                                                                                                                                                                        |
| 25 | West Rand District Municipality (CBDC8)        | DC48            | The municipal areas of Merafong City Local Municipality (CBLCS) and Westonaria Local Municipality (GT414) to be excluded from the municipal area of West Rand District municipality (CBDC8), and included into the municipal area of Southern District Municipality (DC40). The designation/municipal code of West Rand District Municipality is to change. |
| 26 | District Management<br>Area<br>(GTDMA41)       | GTDMA48         | No changes to DMA boundary but designation/code to change.                                                                                                                                                                                                                                                                                                  |
| 27 | Southern District<br>Municipality<br>(DC40)    | DC40            | The municipal areas of Merafong City Local Municipality (CBLC8) and Westonaria Local Municipality (GT414) to be exduded from the municipal area of West Rand District municipality (CBDC8), and included into the municipal area of Southern District Municipality (DC40)                                                                                   |
| 28 | Westonaria Local<br>Muniapality<br>(GT414)     | NW405           | No changes to municipal boundary but designation/municipal code to change.                                                                                                                                                                                                                                                                                  |
| 29 | Merafong City Local<br>Municipality<br>(CBLCS) | NW406           | No changes to municipal boundary but designation/municipal code to change.                                                                                                                                                                                                                                                                                  |
| 30 | Mogale City Local                              | GT481           | No changes to municipal boundary                                                                                                                                                                                                                                                                                                                            |