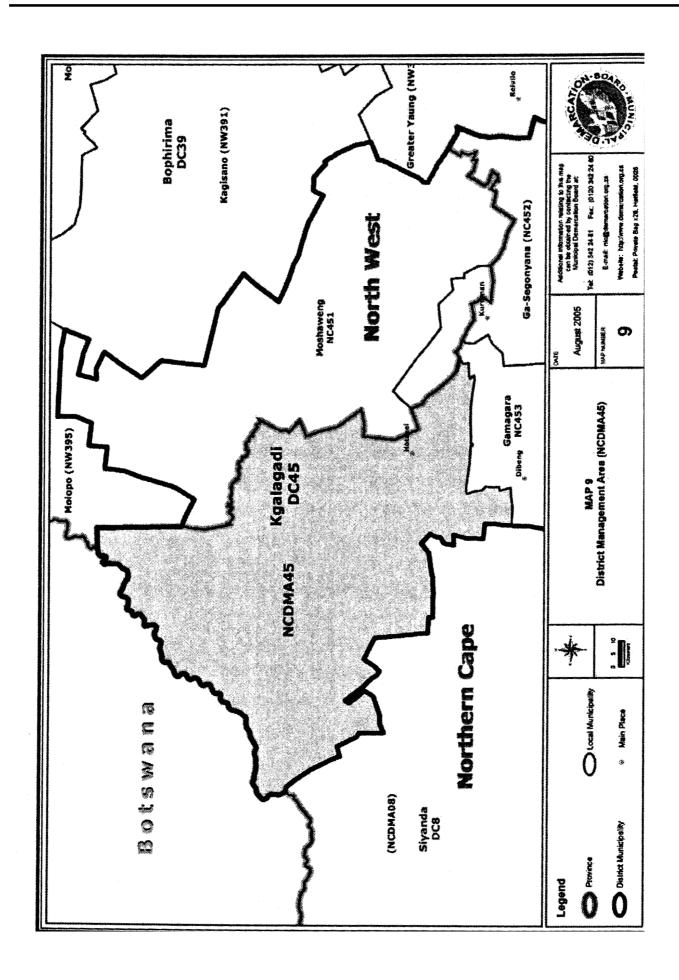

|   | <del> </del>                                  |        | 1.1                                                                                                                                                                                                                                                                                            |
|---|-----------------------------------------------|--------|------------------------------------------------------------------------------------------------------------------------------------------------------------------------------------------------------------------------------------------------------------------------------------------------|
|   |                                               |        | the municipal area of Matatiele Local Municipality (KZ5a3) and included into the municipal area of Umzimvubu Local Municipality (EC05b2);                                                                                                                                                      |
|   |                                               |        | A portion of Umzimvubu Local Municipality (EC05b2), known as the Maluti area, to be excluded from Umzimvubu and included into Matatiele Local Municipality.                                                                                                                                    |
|   |                                               |        | The municipal area of Matatiele Local Municipality (KZ5a3) is to be excluded from the municipal area of Sisonke District Municipality (DC43), and included into the municipal area of Alfred Nzo District Municipality (DC44).                                                                 |
|   |                                               |        | The designation/municipal code is to change.                                                                                                                                                                                                                                                   |
|   | Municipality<br>(DC44)                        | DC44   | The municipal area of Matatiele Local Municipality (KZ5a3) is to be excluded from the municipal area of Sisonke District Municipality (DC43), and included into the municipal area of Alfred Nzo District Municipality (DC44).                                                                 |
| 5 | Umzimvubu Local<br>Municipality<br>(EC05b2)   | EC05b2 | The municipal boundaries of Umzimvubu Local Municipality (EC05b2) is to be re-determined to exclude a portion of Umzimvubu Local Municipality (EC05b2), known as the Maluti area, from Umzimvubu, and to include that portion into the municipal area of Matatiele Local Municipality (KZ5a3). |
|   |                                               |        | h West                                                                                                                                                                                                                                                                                         |
| 6 | Kgalagadi<br>District municipality<br>(CBDC1) | DC45   | No changes to municipal boundary,<br><b>aut</b> designation/municipal code is o change.                                                                                                                                                                                                        |
| 7 | Moshaweng<br>Local Municipality               | NC451  | No changes to municipal boundary,<br>out designation/municipal code is                                                                                                                                                                                                                         |

|         | (2004)                  |           | to change                                                            |
|---------|-------------------------|-----------|----------------------------------------------------------------------|
|         | (NW1a1)                 | NC452     | to change.  No changes to municipal boundary,                        |
| 8       | Ga-Segonyana            | NC452     | but designation/municipal code is                                    |
|         | Local Municipality      |           | to change.                                                           |
| State . | (CBLC1)                 | NODMAAE   | No changes to DMA boundary, but                                      |
| 9       | District Management     | NCDMA45   | designation/ code is to change.                                      |
| 3645    | Area (NCDMACB1)         | NO452     | No changes to municipal boundary,                                    |
| 10      | Gamagara Local          | NC453     | but designation/municipal code is                                    |
|         | Municipality            |           |                                                                      |
|         | (NC01B1)                | DC0       | to change.  No changes to municipal boundary                         |
| 11      | Frances Baard           | DC9       | but designation/municipal code to-                                   |
|         | District municipality   |           | , change.                                                            |
| 12      | (DC9)<br>Phokwane Local | NC094     |                                                                      |
| 12      | Priokwane Local         | 140094    | No changes to municipal boundary, but the designation/municipal code |
|         |                         |           | of Phokwane (CBLC7) to change.                                       |
|         |                         |           | of Friokwarie (CBLC1) to charige.                                    |
|         |                         |           | uteng                                                                |
|         |                         |           | No changes to municipal boundary,                                    |
|         |                         |           | but designation/municipal code is                                    |
|         |                         |           | to change:                                                           |
|         |                         | `         | No changes to municipal boundary.                                    |
|         |                         |           | but designation/municipal code is                                    |
| [       |                         |           | to change:                                                           |
|         |                         |           | langa                                                                |
|         |                         | ,         | No changes to municipal boundary,                                    |
| }       |                         |           | but designation/municipal code is                                    |
|         |                         |           | to change.                                                           |
| i 16    | Greater Marble Hall     | NP03a4    | No changes to municipal boundary,                                    |
|         | Local Municipality      |           | but designation/municipal code is                                    |
|         | (CBLC3)                 |           | to change.                                                           |
| 17      | Greater Groblersdal     | NP03a5    | No changes to municipal boundary,                                    |
|         | Local Municipality      |           | but designation/municipal code is                                    |
|         | (CBLC4)                 |           | to change.                                                           |
| 18      | Greater Tubatse         | NP03a6    | No changes to municipal boundary,                                    |
|         | Local Municipality      |           | but designation/municipal code is                                    |
|         | (CBLC5)                 |           | to change.                                                           |
| 19      | Mopani District         | DC33      | The portion of CBDMA4 north of                                       |
|         | Municipality            |           | the Olifantsriver and Maruleng                                       |
|         | (DC33)                  |           | Local Municipality (NP04a1) to be                                    |
|         |                         |           | included into the municipal area of                                  |
|         |                         |           | Mopani District Municipality                                         |
|         |                         |           | (DC33).                                                              |
| 20      | Maruleng Local          | NP335     | No changes to municipal boundary,                                    |
| 40      | Iviaiuici iy Locai      | 145,000   | but designation/municipal code to                                    |
|         | (NP04A1)                |           | change.                                                              |
| 21      | District Management     | NPDMA33   | The DMA boundary is to be split by                                   |
| ~'      | Area (CBDMA4)           | M DIMIYOO | the Olifantsriver into a northern                                    |
|         | רוכם (טטטואורידי)       |           | portion and a southern portion, with                                 |
|         |                         |           | the northern portion to be included                                  |
|         | 1                       |           | the horthern portion to be included                                  |