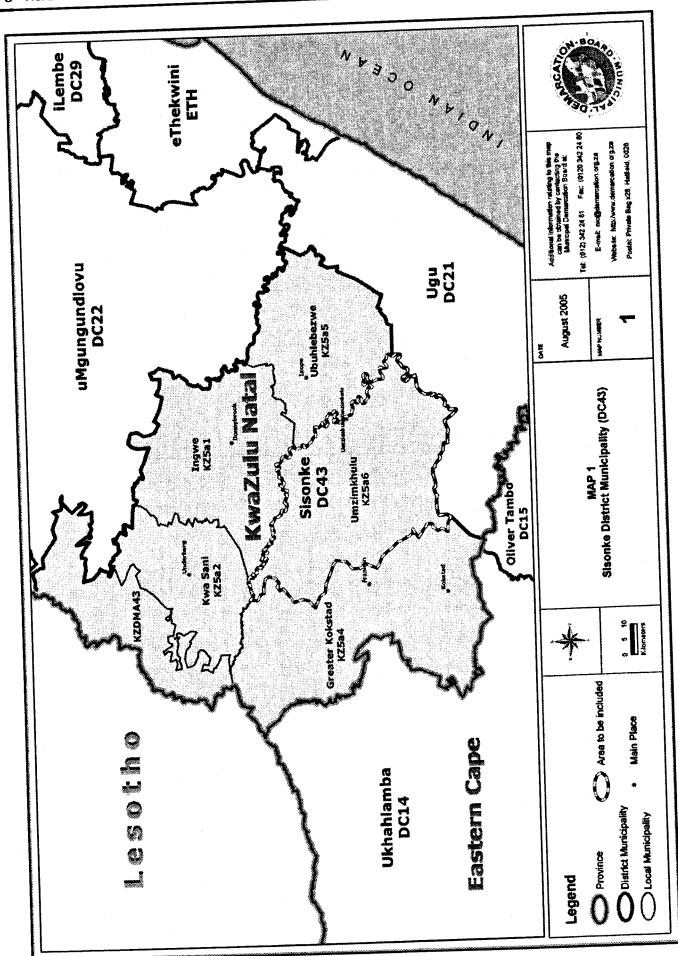

#### **Schedule**

| Map<br>No. | Name of municipality and existing designation/code | Proposed designation/Code | Demarcation proposal                                                                                                                                                                                                                                                                                                                                                                                                                     |
|------------|----------------------------------------------------|---------------------------|------------------------------------------------------------------------------------------------------------------------------------------------------------------------------------------------------------------------------------------------------------------------------------------------------------------------------------------------------------------------------------------------------------------------------------------|
|            | -                                                  | Eastern Cape              |                                                                                                                                                                                                                                                                                                                                                                                                                                          |
| 1          | Sisonke District<br>Municipality<br>(DC43)         | DC43                      | Umzimkulu Local Municipality (EC05b1) is to be excluded from the municipal area of Alfred Nzo District Municipality (DC44), and included into the municipal area of Sisonke District Municipality (DC43). The municipal area of Matatiele Local Municipality (KZ5a3) is to be excluded from the municipal area of Sisonke District Municipality (DC43), and included into the municipal area of Alfred Nzo District Municipality (DC44). |
| 2          | Umzimkulu Local<br>Municipality<br>(EC05b1)        | KZ5a6                     | No changes to municipal boundary, but designation/municipal code to change.                                                                                                                                                                                                                                                                                                                                                              |
| 3          | Matatiele Local<br>Municipality<br>(KZ5a3)         | EC05b3                    | The small portion of Matatiele Local Municipality (KZ5a3) surrounded by the municipal area of Umzimvubu Local Municipality (EC05b2), is to be excluded from                                                                                                                                                                                                                                                                              |

|   | <del> </del>                                  |        | 1.1                                                                                                                                                                                                                                                                                            |
|---|-----------------------------------------------|--------|------------------------------------------------------------------------------------------------------------------------------------------------------------------------------------------------------------------------------------------------------------------------------------------------|
|   |                                               |        | the municipal area of Matatiele Local Municipality (KZ5a3) and included into the municipal area of Umzimvubu Local Municipality (EC05b2);                                                                                                                                                      |
|   |                                               |        | A portion of Umzimvubu Local Municipality (EC05b2), known as the Maluti area, to be excluded from Umzimvubu and included into Matatiele Local Municipality.                                                                                                                                    |
|   |                                               |        | The municipal area of Matatiele Local Municipality (KZ5a3) is to be excluded from the municipal area of Sisonke District Municipality (DC43), and included into the municipal area of Alfred Nzo District Municipality (DC44).                                                                 |
|   |                                               |        | The designation/municipal code is to change.                                                                                                                                                                                                                                                   |
|   | Municipality<br>(DC44)                        | DC44   | The municipal area of Matatiele Local Municipality (KZ5a3) is to be excluded from the municipal area of Sisonke District Municipality (DC43), and included into the municipal area of Alfred Nzo District Municipality (DC44).                                                                 |
| 5 | Umzimvubu Local<br>Municipality<br>(EC05b2)   | EC05b2 | The municipal boundaries of Umzimvubu Local Municipality (EC05b2) is to be re-determined to exclude a portion of Umzimvubu Local Municipality (EC05b2), known as the Maluti area, from Umzimvubu, and to include that portion into the municipal area of Matatiele Local Municipality (KZ5a3). |
|   |                                               |        | h West                                                                                                                                                                                                                                                                                         |
| 6 | Kgalagadi<br>District municipality<br>(CBDC1) | DC45   | No changes to municipal boundary,<br><b>aut</b> designation/municipal code is o change.                                                                                                                                                                                                        |
| 7 | Moshaweng<br>Local Municipality               | NC451  | No changes to municipal boundary,<br>out designation/municipal code is                                                                                                                                                                                                                         |