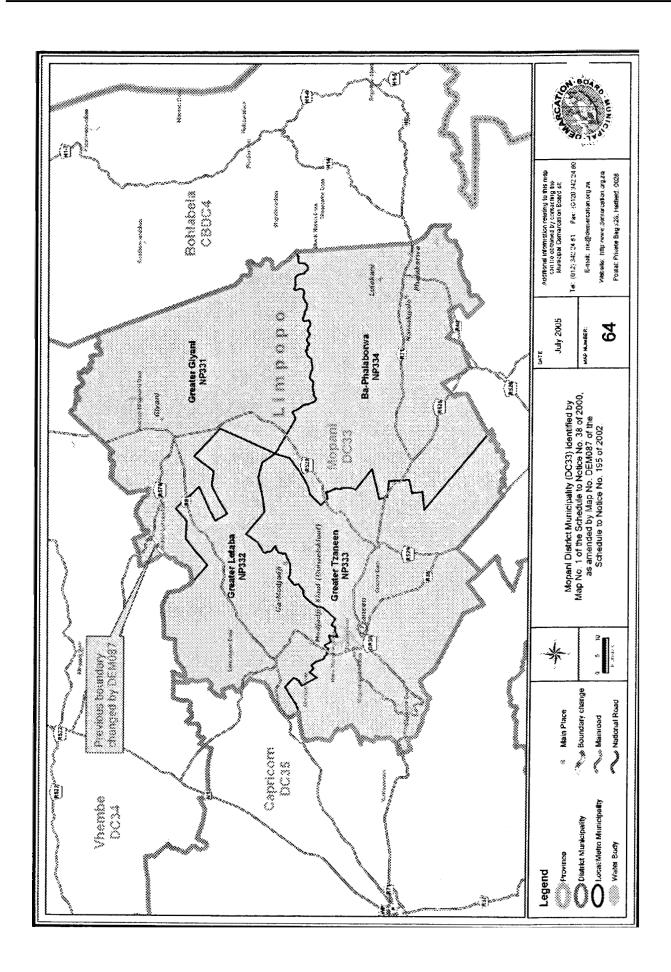

|            |            | Municipality<br>(DC32)                                  | (DC32) identified by Map No. 3 of<br>the Schedule to Notice No. 50 of<br>2000, as amended by Map No. 3 of<br>the Schedule to Notice No. 236 of<br>2000.                                    |
|------------|------------|---------------------------------------------------------|--------------------------------------------------------------------------------------------------------------------------------------------------------------------------------------------|
|            |            | LIMPOPO                                                 |                                                                                                                                                                                            |
| MAP<br>NO. | PROVINCE   | MUNICIPALITY                                            | NOTICE DETAILS                                                                                                                                                                             |
| 64         | Limpopo    | Mopani District Municipality (DC33)                     | Mopani District Municipality (DC33) identified by Map No. 1 of the Schedule to Notice No. 38 of 2000, as amended by Map No. DEMO87 of the Schedule to Notice No. 195 of 2002.              |
| 65         | Lirnpopo   | Vhembe District<br>Municipality<br>(DC34)               | Vhembe District Municipality (DC34) identified by Map No. 2 of the Schedule to Notice No. 38 of 2000, as amended by Map No. DEMO87 of the Schedule to Notice No. 195 of 2002.              |
| 36         | Limpopo    | Capricorn District<br>Municipality<br>(DC35)            | Capricorn District Municipality (DC35) identified by Map No. 3 of the Schedule to Notice No. 38 of 2000, as amended by Map No. 3 of :he Schedule to Notice No. No 286 of 2000.             |
| 37         | Limpopo    | Waterberg<br>District<br>Municipality                   | Naterberg District Municipality DC36) identified by Map No. 4 of the Schedule to Notice No. 38 of 2000, as amended by Map No. 4 of the Schedule to Notice No. 305 of 2000.                 |
| NORTH WEST |            |                                                         |                                                                                                                                                                                            |
| MAP<br>NO. | PROVINCE   | MUNICIPALITY                                            | NOTICE DETAILS                                                                                                                                                                             |
| 68         | North West | Bojanala<br>Platinum District<br>Municipality<br>(DC37) | Bojanala Platinum District Municipality (DC37) identified by Map No. 1 of the Schedule to Notice No. 37 of 2000, as amended by Map No.1 of the Schedule to Notice No. 327 of 2000, and Map |