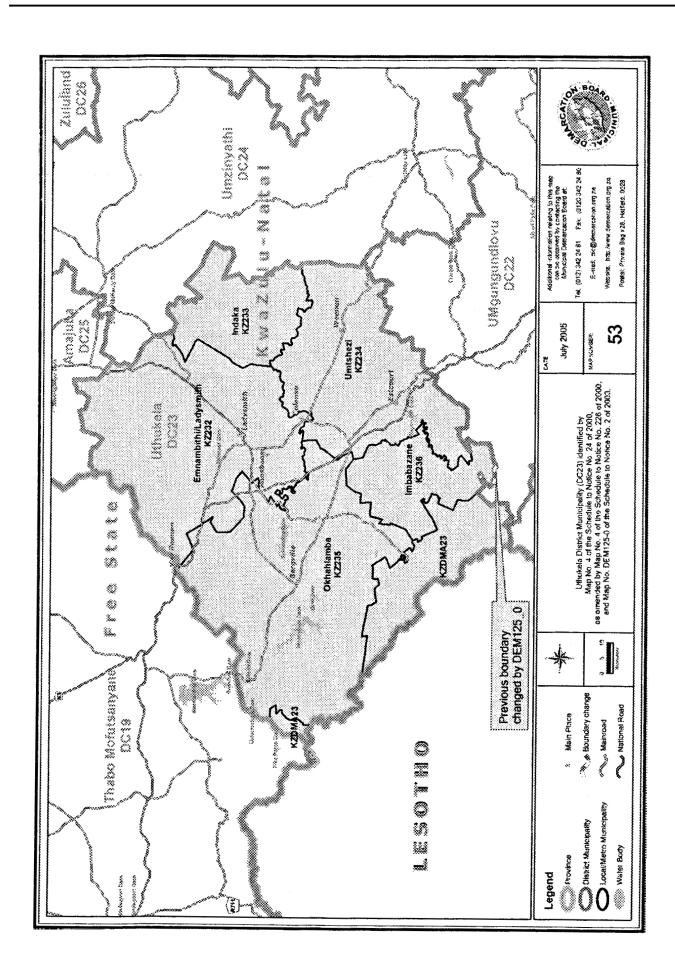

| 53  | KwaZulu-<br>Natal  | Uthukela District<br>Municipa lity<br>(DC23)         | Uthukela District Municipality (DC23) identified by Map No. 4 of the Schedule to Notice No. 24 of 2000, as amended by Map No. 4 01 the Schedule to Notice No. 226 of 2000, and Map No. DEM125-0 of the Schedule to Notice No. 2 of 2003.                                                                            |
|-----|--------------------|------------------------------------------------------|---------------------------------------------------------------------------------------------------------------------------------------------------------------------------------------------------------------------------------------------------------------------------------------------------------------------|
| 54  | KwaZulu-<br>Natal  | Umzinyathi<br>District<br>Municipality<br>(DC24)     | Umzinyathi District Municipality (DC24) identified by Map No. 5 of the Schedule to Notice No. 147 of 2000, as amended by Map No. 5 of the Schedule to Notice No. 194 of 2000, and Map No. DEMO20 of the Schedule to Notice No. 17 of 2003, and Map No. DEM020-Correction of the Schedule to Notice No. 600 of 2005. |
| 55  | KwaZu lu-<br>Uatal | Amajuba District<br>Municipality<br>(DC25)           | Amajuba District Municipality (DC25) identified by Map No. 6 of the Schedule to Notice No. 24 of 2000.                                                                                                                                                                                                              |
| 56  | (waZulu-<br>Vatal  | Zululand District<br>Municipality<br>(DC26)          | Zululand District Municipality (DC26) identified by Map No. 7 of the Schedule to Notice No. 147 of 2000, as amended by Map No. 7 of the Schedule to Notice No. 194 of 2000, and Map No. DEMO20 of the Schedule to Notice No. 17 of 2003, and Map No. DEM020-Correction of the Schedule to Notice No.600 of 2005.    |
| 517 | KwaZulu-<br>Natal  | Umkhanyakude<br> District<br> Municipality<br>(DC27) | Umkhanyakude District Municipality (DC27) identified by Map No. 8 of the Schedule to Notice No. 24 of 2000, as amended by Map No. 8 of the Schedule to Notice No. 95 of 2000, and Map No. DEMO81 of the Schedule to Notice No. 32 of 2003.                                                                          |