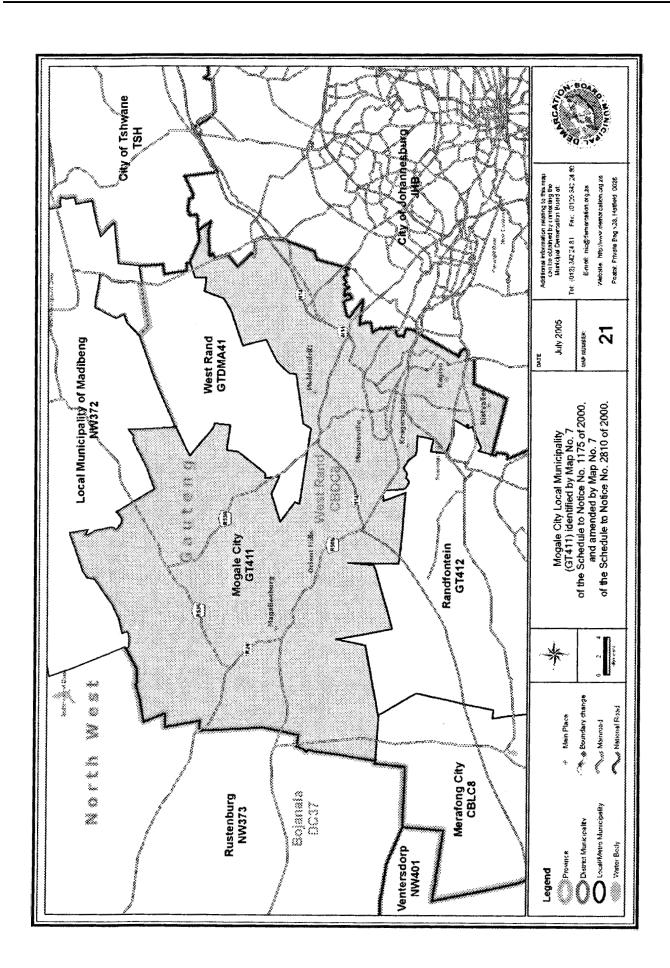

| 53  | KwaZulu-<br>Natal  | Uthukela District<br>Municipa lity<br>(DC23)         | Uthukela District Municipality (DC23) identified by Map No. 4 of the Schedule to Notice No. 24 of 2000, as amended by Map No. 4 01 the Schedule to Notice No. 226 of 2000, and Map No. DEM125-0 of the Schedule to Notice No. 2 of 2003.                                                                            |
|-----|--------------------|------------------------------------------------------|---------------------------------------------------------------------------------------------------------------------------------------------------------------------------------------------------------------------------------------------------------------------------------------------------------------------|
| 54  | KwaZulu-<br>Natal  | Umzinyathi<br>District<br>Municipality<br>(DC24)     | Umzinyathi District Municipality (DC24) identified by Map No. 5 of the Schedule to Notice No. 147 of 2000, as amended by Map No. 5 of the Schedule to Notice No. 194 of 2000, and Map No. DEMO20 of the Schedule to Notice No. 17 of 2003, and Map No. DEM020-Correction of the Schedule to Notice No. 600 of 2005. |
| 55  | KwaZu lu-<br>Uatal | Amajuba District<br>Municipality<br>(DC25)           | Amajuba District Municipality (DC25) identified by Map No. 6 of the Schedule to Notice No. 24 of 2000.                                                                                                                                                                                                              |
| 56  | (waZulu-<br>Vatal  | Zululand District<br>Municipality<br>(DC26)          | Zululand District Municipality (DC26) identified by Map No. 7 of the Schedule to Notice No. 147 of 2000, as amended by Map No. 7 of the Schedule to Notice No. 194 of 2000, and Map No. DEMO20 of the Schedule to Notice No. 17 of 2003, and Map No. DEM020-Correction of the Schedule to Notice No.600 of 2005.    |
| 517 | KwaZulu-<br>Natal  | Umkhanyakude<br> District<br> Municipality<br>(DC27) | Umkhanyakude District Municipality (DC27) identified by Map No. 8 of the Schedule to Notice No. 24 of 2000, as amended by Map No. 8 of the Schedule to Notice No. 95 of 2000, and Map No. DEMO81 of the Schedule to Notice No. 32 of 2003.                                                                          |