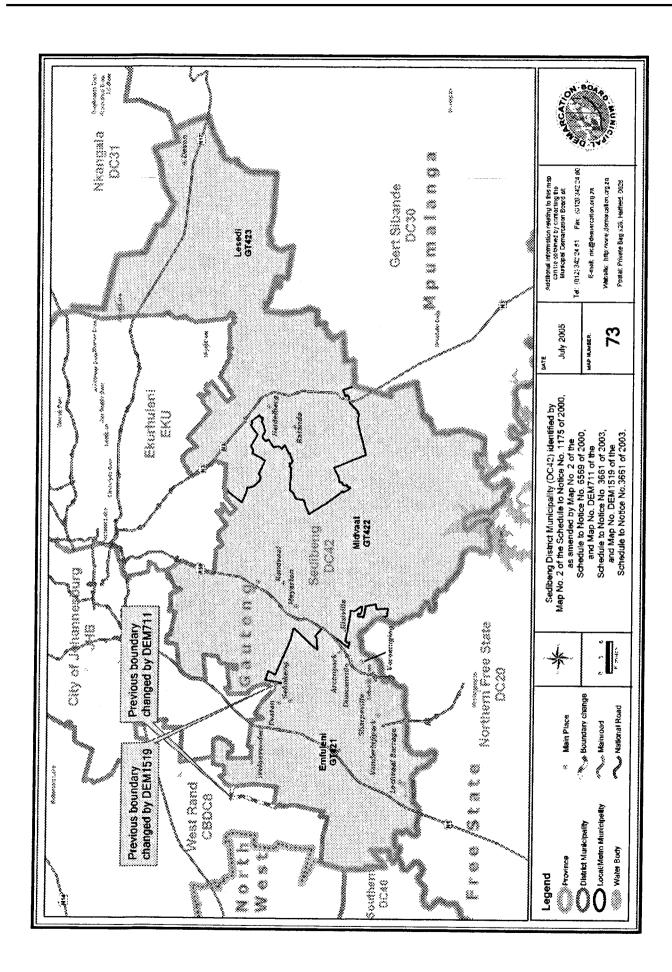

| 73 | Gauteng | Sedibeng District<br>Municipality<br>(DC42) | Sedibeng District Municipality (DC42) identified by Map No. 2 of the Schedule to Notice No. 1175 of 2000, as amended by Map No. 2 of the Schedule to Notice No. 6569 of 2000, and Map No. DEM711 of the Schedule to Notice No. 3661 of 2003, and Map No. DEM1519 of the Schedule to Notice No.3661 of 2003. |
|----|---------|---------------------------------------------|-------------------------------------------------------------------------------------------------------------------------------------------------------------------------------------------------------------------------------------------------------------------------------------------------------------|
|----|---------|---------------------------------------------|-------------------------------------------------------------------------------------------------------------------------------------------------------------------------------------------------------------------------------------------------------------------------------------------------------------|