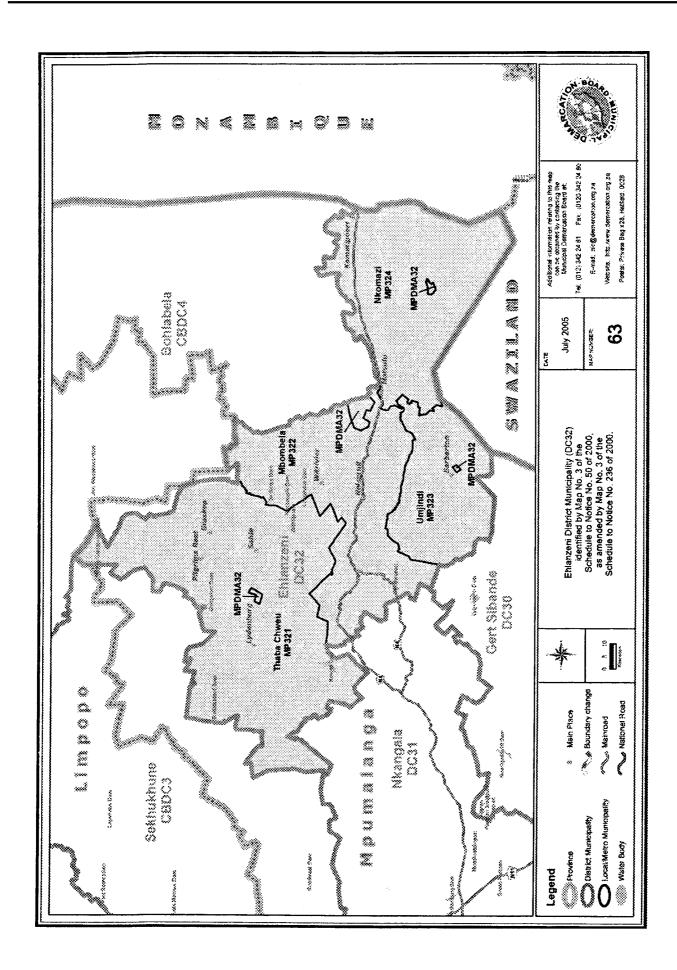

|            |            | Municipality<br>(DC32)                                  | (DC32) identified by Map No. 3 of<br>the Schedule to Notice No. 50 of<br>2000, as amended by Map No. 3 of<br>the Schedule to Notice No. 236 of<br>2000.                                    |
|------------|------------|---------------------------------------------------------|--------------------------------------------------------------------------------------------------------------------------------------------------------------------------------------------|
|            |            | LIMPOPO                                                 |                                                                                                                                                                                            |
| MAP<br>NO. | PROVINCE   | MUNICIPALITY                                            | NOTICE DETAILS                                                                                                                                                                             |
| 64         | Limpopo    | Mopani District Municipality (DC33)                     | Mopani District Municipality (DC33) identified by Map No. 1 of the Schedule to Notice No. 38 of 2000, as amended by Map No. DEMO87 of the Schedule to Notice No. 195 of 2002.              |
| 65         | Lirnpopo   | Vhembe District<br>Municipality<br>(DC34)               | Vhembe District Municipality (DC34) identified by Map No. 2 of the Schedule to Notice No. 38 of 2000, as amended by Map No. DEMO87 of the Schedule to Notice No. 195 of 2002.              |
| 36         | Limpopo    | Capricorn District<br>Municipality<br>(DC35)            | Capricorn District Municipality (DC35) identified by Map No. 3 of the Schedule to Notice No. 38 of 2000, as amended by Map No. 3 of :he Schedule to Notice No. No 286 of 2000.             |
| 37         | Limpopo    | Waterberg<br>District<br>Municipality                   | Naterberg District Municipality DC36) identified by Map No. 4 of the Schedule to Notice No. 38 of 2000, as amended by Map No. 4 of the Schedule to Notice No. 305 of 2000.                 |
| NORTH WEST |            |                                                         |                                                                                                                                                                                            |
| MAP<br>NO. | PROVINCE   | MUNICIPALITY                                            | NOTICE DETAILS                                                                                                                                                                             |
| 68         | North West | Bojanala<br>Platinum District<br>Municipality<br>(DC37) | Bojanala Platinum District Municipality (DC37) identified by Map No. 1 of the Schedule to Notice No. 37 of 2000, as amended by Map No.1 of the Schedule to Notice No. 327 of 2000, and Map |