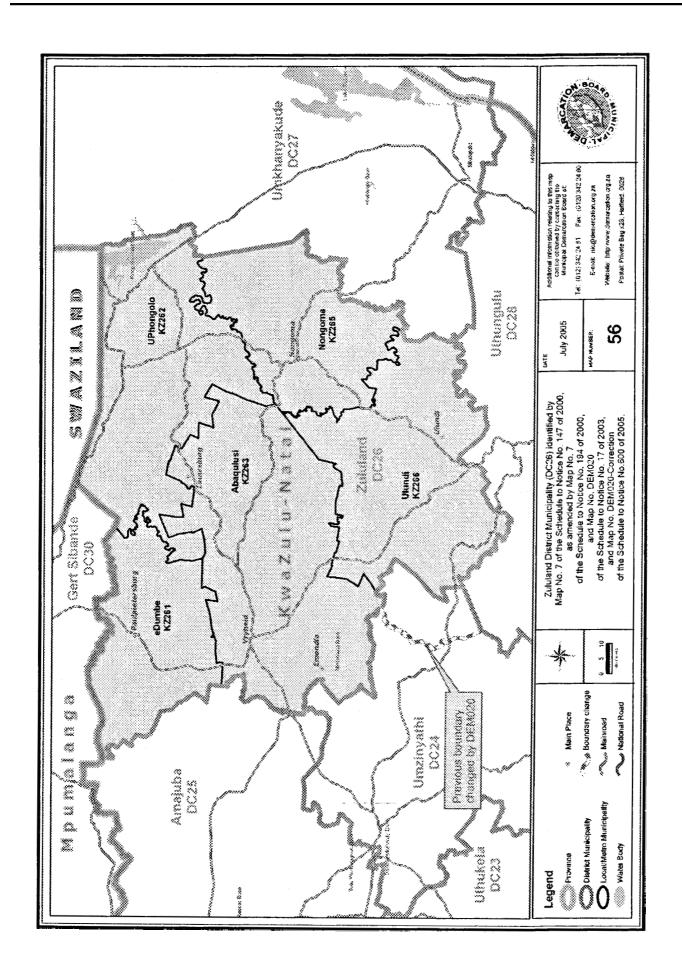

| 53  | KwaZulu-<br>Natal  | Uthukela District<br>Municipa lity<br>(DC23)         | Uthukela District Municipality (DC23) identified by Map No. 4 of the Schedule to Notice No. 24 of 2000, as amended by Map No. 4 01 the Schedule to Notice No. 226 of 2000, and Map No. DEM125-0 of the Schedule to Notice No. 2 of 2003.                                                                            |
|-----|--------------------|------------------------------------------------------|---------------------------------------------------------------------------------------------------------------------------------------------------------------------------------------------------------------------------------------------------------------------------------------------------------------------|
| 54  | KwaZulu-<br>Natal  | Umzinyathi<br>District<br>Municipality<br>(DC24)     | Umzinyathi District Municipality (DC24) identified by Map No. 5 of the Schedule to Notice No. 147 of 2000, as amended by Map No. 5 of the Schedule to Notice No. 194 of 2000, and Map No. DEMO20 of the Schedule to Notice No. 17 of 2003, and Map No. DEM020-Correction of the Schedule to Notice No. 600 of 2005. |
| 55  | KwaZu lu-<br>Uatal | Amajuba District<br>Municipality<br>(DC25)           | Amajuba District Municipality (DC25) identified by Map No. 6 of the Schedule to Notice No. 24 of 2000.                                                                                                                                                                                                              |
| 56  | (waZulu-<br>Vatal  | Zululand District<br>Municipality<br>(DC26)          | Zululand District Municipality (DC26) identified by Map No. 7 of the Schedule to Notice No. 147 of 2000, as amended by Map No. 7 of the Schedule to Notice No. 194 of 2000, and Map No. DEMO20 of the Schedule to Notice No. 17 of 2003, and Map No. DEM020-Correction of the Schedule to Notice No.600 of 2005.    |
| 517 | KwaZulu-<br>Natal  | Umkhanyakude<br> District<br> Municipality<br>(DC27) | Umkhanyakude District Municipality (DC27) identified by Map No. 8 of the Schedule to Notice No. 24 of 2000, as amended by Map No. 8 of the Schedule to Notice No. 95 of 2000, and Map No. DEMO81 of the Schedule to Notice No. 32 of 2003.                                                                          |