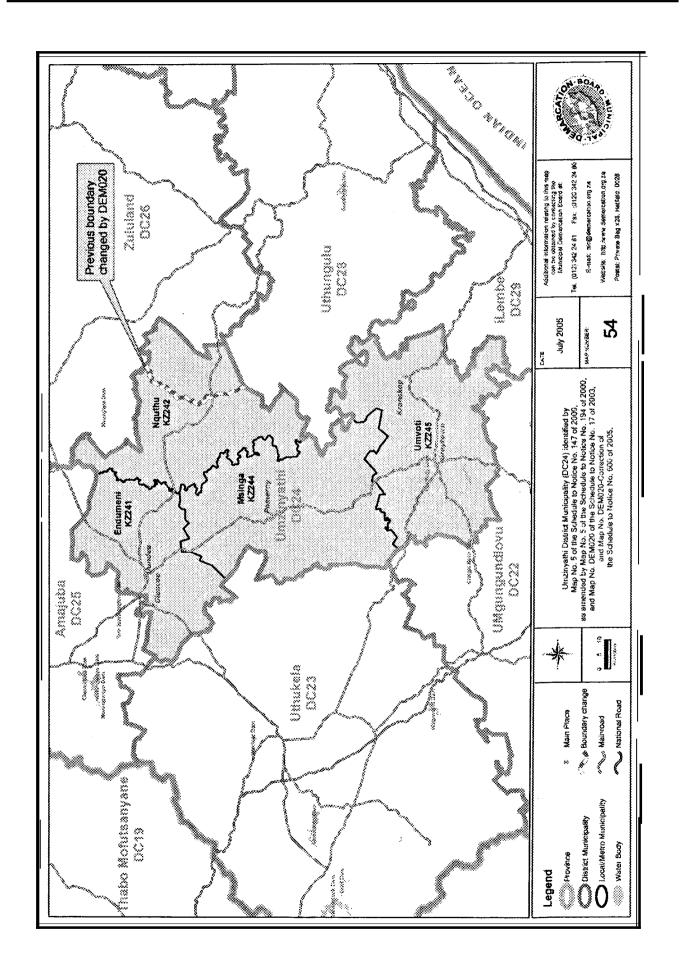

| 53  | KwaZulu-<br>Natal  | Uthukela District<br>Municipa lity<br>(DC23)         | Uthukela District Municipality (DC23) identified by Map No. 4 of the Schedule to Notice No. 24 of 2000, as amended by Map No. 4 01 the Schedule to Notice No. 226 of 2000, and Map No. DEM125-0 of the Schedule to Notice No. 2 of 2003.                                                                            |
|-----|--------------------|------------------------------------------------------|---------------------------------------------------------------------------------------------------------------------------------------------------------------------------------------------------------------------------------------------------------------------------------------------------------------------|
| 54  | KwaZulu-<br>Natal  | Umzinyathi<br>District<br>Municipality<br>(DC24)     | Umzinyathi District Municipality (DC24) identified by Map No. 5 of the Schedule to Notice No. 147 of 2000, as amended by Map No. 5 of the Schedule to Notice No. 194 of 2000, and Map No. DEMO20 of the Schedule to Notice No. 17 of 2003, and Map No. DEM020-Correction of the Schedule to Notice No. 600 of 2005. |
| 55  | KwaZu lu-<br>Uatal | Amajuba District<br>Municipality<br>(DC25)           | Amajuba District Municipality (DC25) identified by Map No. 6 of the Schedule to Notice No. 24 of 2000.                                                                                                                                                                                                              |
| 56  | (waZulu-<br>Vatal  | Zululand District<br>Municipality<br>(DC26)          | Zululand District Municipality (DC26) identified by Map No. 7 of the Schedule to Notice No. 147 of 2000, as amended by Map No. 7 of the Schedule to Notice No. 194 of 2000, and Map No. DEMO20 of the Schedule to Notice No. 17 of 2003, and Map No. DEM020-Correction of the Schedule to Notice No.600 of 2005.    |
| 517 | KwaZulu-<br>Natal  | Umkhanyakude<br> District<br> Municipality<br>(DC27) | Umkhanyakude District Municipality (DC27) identified by Map No. 8 of the Schedule to Notice No. 24 of 2000, as amended by Map No. 8 of the Schedule to Notice No. 95 of 2000, and Map No. DEMO81 of the Schedule to Notice No. 32 of 2003.                                                                          |