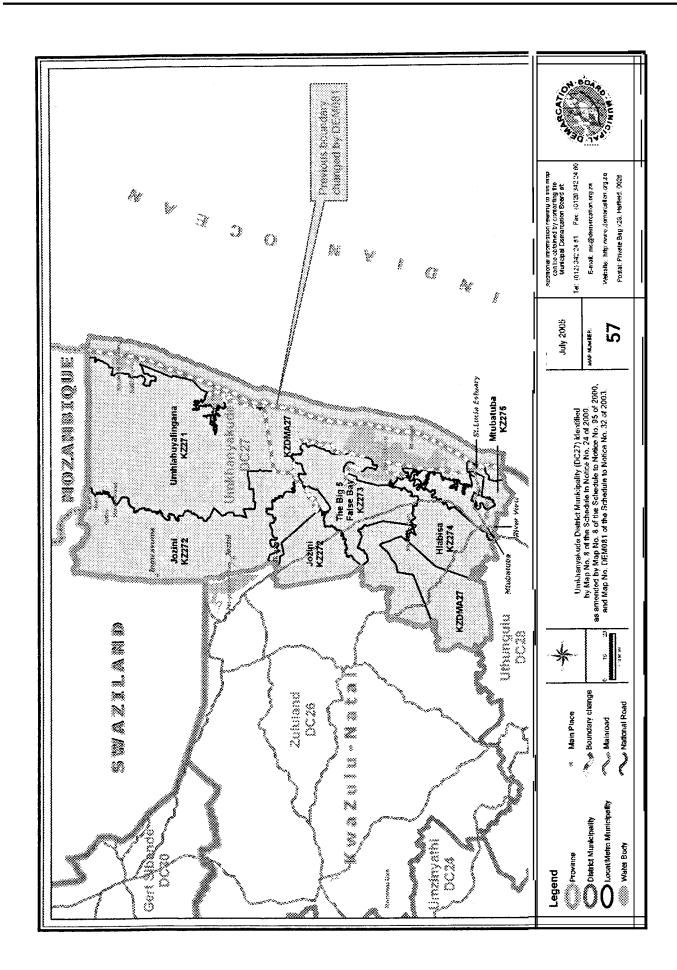

| 53  | KwaZulu-<br>Natal  | Uthukela District<br>Municipa lity<br>(DC23)         | Uthukela District Municipality (DC23) identified by Map No. 4 of the Schedule to Notice No. 24 of 2000, as amended by Map No. 4 01 the Schedule to Notice No. 226 of 2000, and Map No. DEM125-0 of the Schedule to Notice No. 2 of 2003.                                                                            |
|-----|--------------------|------------------------------------------------------|---------------------------------------------------------------------------------------------------------------------------------------------------------------------------------------------------------------------------------------------------------------------------------------------------------------------|
| 54  | KwaZulu-<br>Natal  | Umzinyathi<br>District<br>Municipality<br>(DC24)     | Umzinyathi District Municipality (DC24) identified by Map No. 5 of the Schedule to Notice No. 147 of 2000, as amended by Map No. 5 of the Schedule to Notice No. 194 of 2000, and Map No. DEMO20 of the Schedule to Notice No. 17 of 2003, and Map No. DEM020-Correction of the Schedule to Notice No. 600 of 2005. |
| 55  | KwaZu lu-<br>Uatal | Amajuba District<br>Municipality<br>(DC25)           | Amajuba District Municipality (DC25) identified by Map No. 6 of the Schedule to Notice No. 24 of 2000.                                                                                                                                                                                                              |
| 56  | (waZulu-<br>Vatal  | Zululand District<br>Municipality<br>(DC26)          | Zululand District Municipality (DC26) identified by Map No. 7 of the Schedule to Notice No. 147 of 2000, as amended by Map No. 7 of the Schedule to Notice No. 194 of 2000, and Map No. DEMO20 of the Schedule to Notice No. 17 of 2003, and Map No. DEM020-Correction of the Schedule to Notice No.600 of 2005.    |
| 517 | KwaZulu-<br>Natal  | Umkhanyakude<br> District<br> Municipality<br>(DC27) | Umkhanyakude District Municipality (DC27) identified by Map No. 8 of the Schedule to Notice No. 24 of 2000, as amended by Map No. 8 of the Schedule to Notice No. 95 of 2000, and Map No. DEMO81 of the Schedule to Notice No. 32 of 2003.                                                                          |