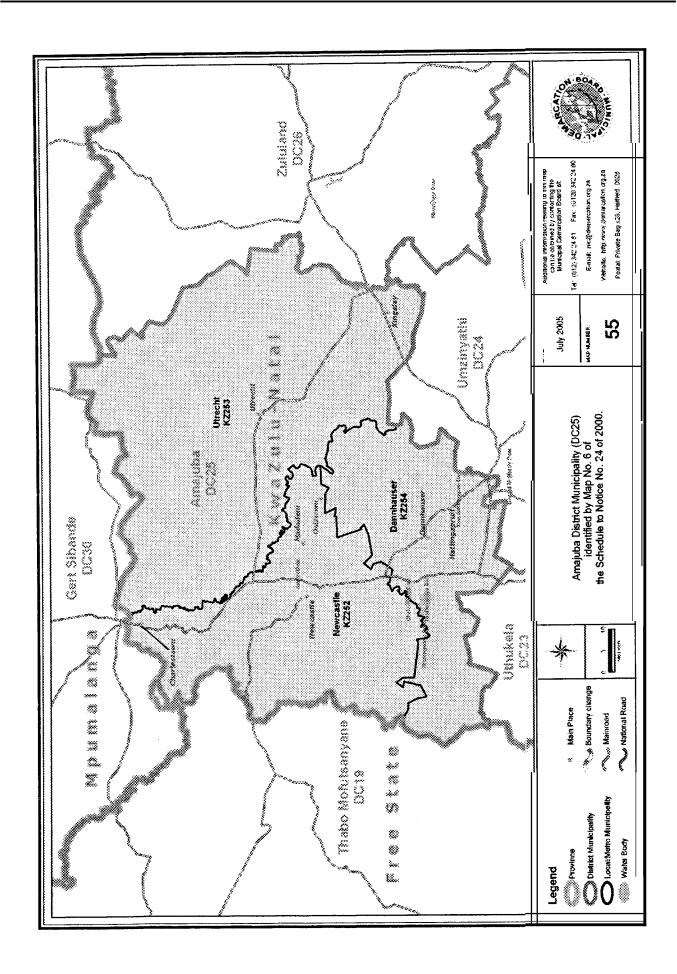

| 53  | KwaZulu-<br>Natal  | Uthukela District<br>Municipa lity<br>(DC23)         | Uthukela District Municipality (DC23) identified by Map No. 4 of the Schedule to Notice No. 24 of 2000, as amended by Map No. 4 01 the Schedule to Notice No. 226 of 2000, and Map No. DEM125-0 of the Schedule to Notice No. 2 of 2003.                                                                            |
|-----|--------------------|------------------------------------------------------|---------------------------------------------------------------------------------------------------------------------------------------------------------------------------------------------------------------------------------------------------------------------------------------------------------------------|
| 54  | KwaZulu-<br>Natal  | Umzinyathi<br>District<br>Municipality<br>(DC24)     | Umzinyathi District Municipality (DC24) identified by Map No. 5 of the Schedule to Notice No. 147 of 2000, as amended by Map No. 5 of the Schedule to Notice No. 194 of 2000, and Map No. DEMO20 of the Schedule to Notice No. 17 of 2003, and Map No. DEM020-Correction of the Schedule to Notice No. 600 of 2005. |
| 55  | KwaZu lu-<br>Uatal | Amajuba District<br>Municipality<br>(DC25)           | Amajuba District Municipality (DC25) identified by Map No. 6 of the Schedule to Notice No. 24 of 2000.                                                                                                                                                                                                              |
| 56  | (waZulu-<br>Vatal  | Zululand District<br>Municipality<br>(DC26)          | Zululand District Municipality (DC26) identified by Map No. 7 of the Schedule to Notice No. 147 of 2000, as amended by Map No. 7 of the Schedule to Notice No. 194 of 2000, and Map No. DEMO20 of the Schedule to Notice No. 17 of 2003, and Map No. DEM020-Correction of the Schedule to Notice No.600 of 2005.    |
| 517 | KwaZulu-<br>Natal  | Umkhanyakude<br> District<br> Municipality<br>(DC27) | Umkhanyakude District Municipality (DC27) identified by Map No. 8 of the Schedule to Notice No. 24 of 2000, as amended by Map No. 8 of the Schedule to Notice No. 95 of 2000, and Map No. DEMO81 of the Schedule to Notice No. 32 of 2003.                                                                          |