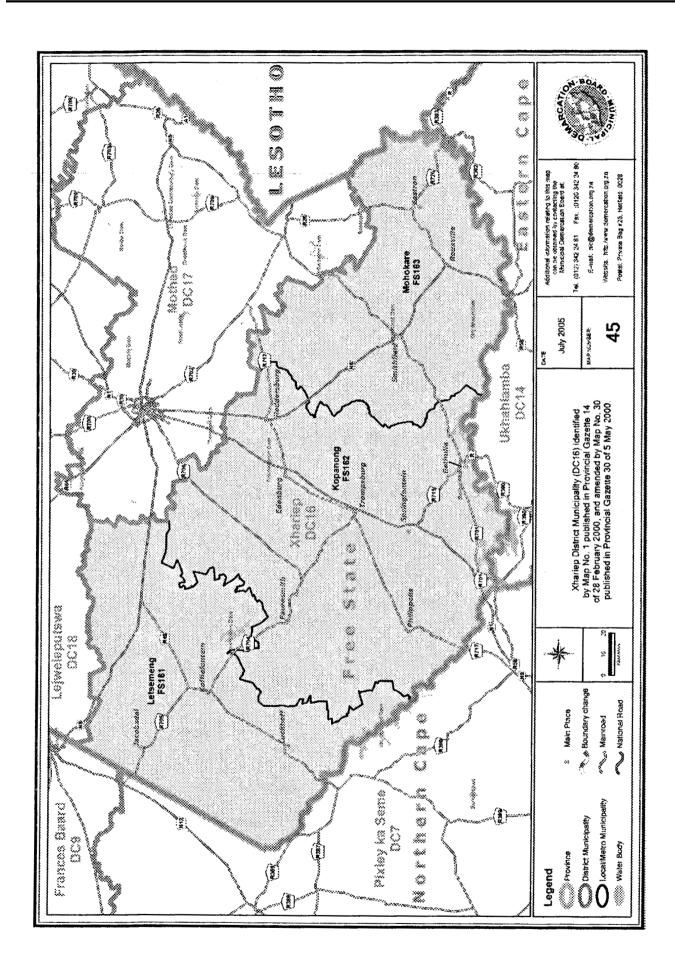

| 43         | Eastern<br>Cape | O.R.Tambo District Municipality         | 2000, as amended by Map No. 5 of the Schedule to Notice No. 194 of 2000, and Map No. <b>DEM005</b> of the Schedule to Notice No. 142 of 2002, and Map No. <b>DEM618</b> of the Schedule to Notice No. 175 of 2003.  O.R.Tambo District Municipality (DC15) identified by Map No. 6 of the Schedule to Notice No. 22 of                                                                                                            |
|------------|-----------------|-----------------------------------------|-----------------------------------------------------------------------------------------------------------------------------------------------------------------------------------------------------------------------------------------------------------------------------------------------------------------------------------------------------------------------------------------------------------------------------------|
|            |                 | (DC15)                                  | 2000, as amended by Map No. 6 of the Schedule to Notice No. 194 of 2000, and Map No. <b>DEM567</b> of the Schedule to Notice No. 175 of 2003, and Map No. <b>DEM573</b> of the Schedule to Notice No. 175 of 2003, and Map No. <b>DEM574</b> of the Schedule to Notice No. 175 of 2003, and Map No. <b>DEM636</b> of the Schedule to Notice No. 175 of 2003, and Map No. <b>DEM636</b> of the Schedule to Notice No. 175 of 2003. |
| 44         | Eastern<br>Cape | Alfred Nzo District Municipality (DC44) | Alfred Nzo District Municipality DC44) identified by Map No. 1 of he Schedule to Notice No. 169 of 2000, as amended by Map No. 1 of he Schedule to Notice No. 200 of 2000, and Map No. DEM636 of the Schedule to Notice No. 175 of 2003.                                                                                                                                                                                          |
|            |                 | _ <del>L</del><br>_ FREE STA            | <br>TE                                                                                                                                                                                                                                                                                                                                                                                                                            |
| MAP<br>NO. | PROVINCE        | MUNICIPALITY                            | NOTICE DETAILS                                                                                                                                                                                                                                                                                                                                                                                                                    |
| 45         | Free State      | Xhariep District Municipality (DC16)    | (DC16) identified by Map No. 1 published in Provincial Gazette 14 of 28 February 2000, and amended                                                                                                                                                                                                                                                                                                                                |
| AG         | Francis         |                                         | by Map No. 1 published in Provincial Gazette 30 of 5 May 21000.                                                                                                                                                                                                                                                                                                                                                                   |
| 46         | Free State      | Motheo District Municipality (DC17)     | Motheo District Municipality<br>(DC17) identified by Map No. 2<br>published in Provincial Gazette 14<br>of 28 February 2000.                                                                                                                                                                                                                                                                                                      |

| 47         | Free State        | Lejweleputswa District Municipality (DC18)                | Lejweleputswa District<br>Municipality (DC18) identified<br>by Map No. 3 published in<br>Provincial Gazette 89 of 14 July<br>2000.                                                                                                                                                                                                                                      |
|------------|-------------------|-----------------------------------------------------------|-------------------------------------------------------------------------------------------------------------------------------------------------------------------------------------------------------------------------------------------------------------------------------------------------------------------------------------------------------------------------|
| 48         | Free State        | Thabo Mofutsanyane District Municipality (DC19)           | Thabo Mofutsanyane District Municipality (DC19) identified by Map No. 4 published in Provincial Gazette 14 of 28 February 2000.                                                                                                                                                                                                                                         |
| 49         | Free State        | Northern Free<br>State District<br>Municipality<br>(DC20) | Northern Free State District<br>Municipality (DC20) identified<br>by Map No. 5 published in<br>Provincial Gazette 89 of 14 July<br>2000.                                                                                                                                                                                                                                |
|            |                   | KWAZULU-N                                                 | ATAL                                                                                                                                                                                                                                                                                                                                                                    |
| MAP<br>NO. | PROVINCE          | MUNIC IPALITY                                             | NOTICE DETAILS                                                                                                                                                                                                                                                                                                                                                          |
| 50         | KwaZulu-<br>Natal | eThekwini<br>Municipality                                 | eThekwini Metropolitan Municipality identified by Map No. 1 of the Schedule to Notice No. 24 of 2000, as amended by Map No. 1 of the Schedule to Notice No.194 of 2000, and Map No. DEM549 of the Schedule to Notice No. 55 of 2003.                                                                                                                                    |
| 51         | KwaZulu-<br>Natal | Ugu District<br>Municipality<br>(DC21)                    | Ugu District Municipality (DC21) identified by Map No. 2 of the Schedule to Notice No. 24 of 2000, as amended by Map No. 2 of the Schedule to Notice No. 194 of 2000, and Map No. DEM549 of the Schedule to Notice No. 55 of 2003.                                                                                                                                      |
| 52         | KwaZulu-<br>Natal | uMgungundlovu<br>District<br>Municipality<br>(DC22)       | uMgungundlovu District Municipality (DC22) identified by Map No. 3 of the Schedule to Notice No. 24 of 2000, as amended by Map No. 3 of the Schedule to Notice No. 226 of 2000, and Map No. DEM102 of the Schedule to Notice No. 43 of 2002, and Map No. DEM125-0 of the Schedule to Notice No. 2 of 2003, and Map No. DEM888 of the Schedule to Notice Yo. 55 of 2003. |