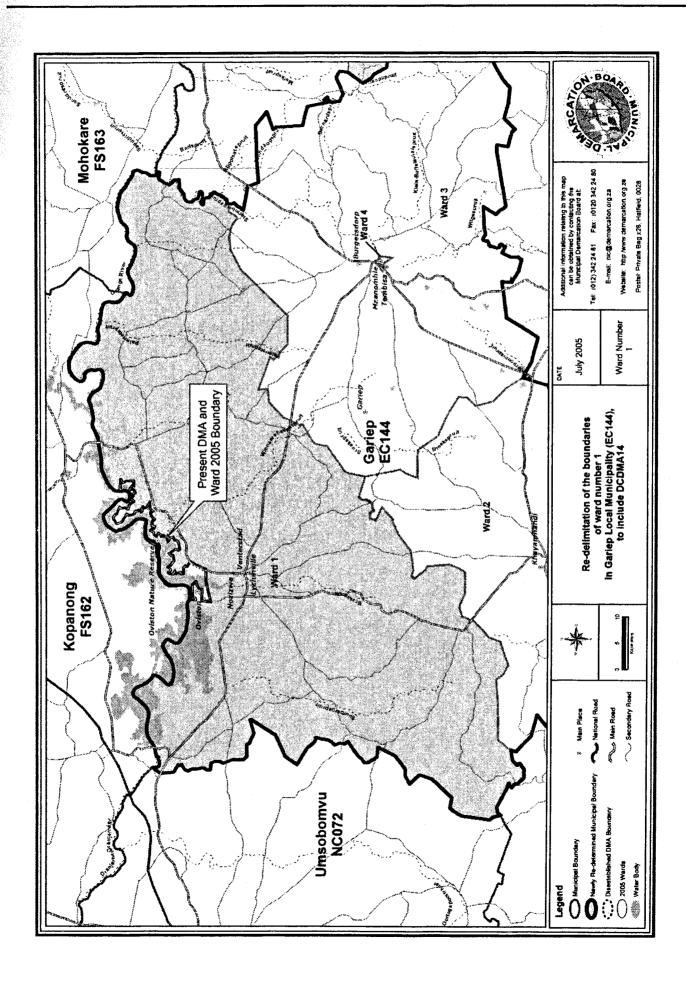

## **SCHEDULE**

| District     | Municipality in                         | Municipal            | Wards     |
|--------------|-----------------------------------------|----------------------|-----------|
| Management   | which the DMA is                        | boundaries re-       | re-       |
| Area         | included                                | determined           | delimited |
| DCDMA14      | Gariep Local                            |                      | EC144:    |
| Oviston      | Municipality (EC144)                    |                      | Ward 1    |
| Nature       |                                         | Gariep Local         |           |
| Reserve      |                                         | Municipality.(EC144) |           |
| DCDMA44      | Umzimvubu Local                         |                      | EC05b2:   |
| O' Conners   | Municipality                            | Umzimvubu Local      | Ward 23   |
| Camp         | (EC05b2)                                | Municipality(EC05b2) |           |
| DCDMA31      | Dr. J S Moroka                          |                      | MP316:    |
| Mdala Nature | Local                                   | Dr. JS Moroko Local  | Ward 15   |
| Reserve      | Municipality(MP316)                     | Municipalitv(MP316)  |           |
| DCDMA32      | The portion of the                      |                      | MP324:    |
| DMA          | DMA situated in the                     |                      | Ward 17   |
| Lowveld      | municipal area of                       |                      |           |
|              | Nkomazi Local                           |                      |           |
|              | Municipality                            |                      |           |
|              | (MP324) into                            |                      |           |
|              | Nkomazi Local                           |                      |           |
|              | Municipality.                           |                      |           |
|              | T                                       |                      |           |
|              | The portion of the                      | Mbombela Local       | MP322:    |
|              | DMA situated in the                     | Municipality (MP322) | Ward 24   |
|              | municipal area of                       |                      |           |
|              | Mbombela Local                          |                      |           |
|              | Municipality                            |                      |           |
|              | (MP322) into                            |                      |           |
|              | Mbombela.                               |                      |           |
|              | The portions of the                     |                      | MD204     |
|              | The portions of the DMA situated in the |                      | MP321:    |
|              |                                         |                      | Wards 5   |
|              | municipal area of                       |                      | and 10    |
|              | Thaba Chew Local                        |                      |           |
|              | municipality                            |                      |           |