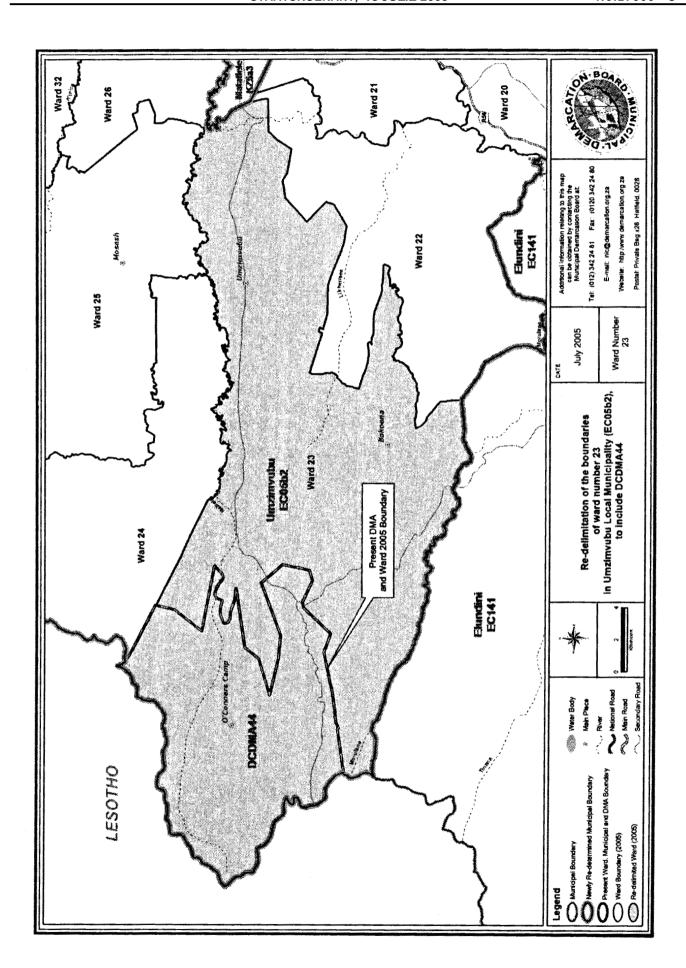

## **SCHEDULE**

| District     | Municipality in                         | Municipal            | Wards     |
|--------------|-----------------------------------------|----------------------|-----------|
| Management   | which the DMA is                        | boundaries re-       | re-       |
| Area         | included                                | determined           | delimited |
| DCDMA14      | Gariep Local                            |                      | EC144:    |
| Oviston      | Municipality (EC144)                    |                      | Ward 1    |
| Nature       |                                         | Gariep Local         |           |
| Reserve      |                                         | Municipality.(EC144) |           |
| DCDMA44      | Umzimvubu Local                         |                      | EC05b2:   |
| O' Conners   | Municipality                            | Umzimvubu Local      | Ward 23   |
| Camp         | (EC05b2)                                | Municipality(EC05b2) |           |
| DCDMA31      | Dr. J S Moroka                          |                      | MP316:    |
| Mdala Nature | Local                                   | Dr. JS Moroko Local  | Ward 15   |
| Reserve      | Municipality(MP316)                     | Municipalitv(MP316)  |           |
| DCDMA32      | The portion of the                      |                      | MP324:    |
| DMA          | DMA situated in the                     |                      | Ward 17   |
| Lowveld      | municipal area of                       |                      |           |
|              | Nkomazi Local                           |                      |           |
|              | Municipality                            |                      |           |
|              | (MP324) into                            |                      |           |
|              | Nkomazi Local                           |                      |           |
|              | Municipality.                           |                      |           |
|              | T                                       |                      |           |
|              | The portion of the                      | Mbombela Local       | MP322:    |
|              | DMA situated in the                     | Municipality (MP322) | Ward 24   |
|              | municipal area of                       |                      |           |
|              | Mbombela Local                          |                      |           |
|              | Municipality                            |                      |           |
|              | (MP322) into                            |                      |           |
|              | Mbombela.                               |                      |           |
|              | The portions of the                     |                      | MD204     |
|              | The portions of the DMA situated in the |                      | MP321:    |
|              |                                         |                      | Wards 5   |
|              | municipal area of                       |                      | and 10    |
|              | Thaba Chew Local                        |                      |           |
|              | municipality                            |                      |           |