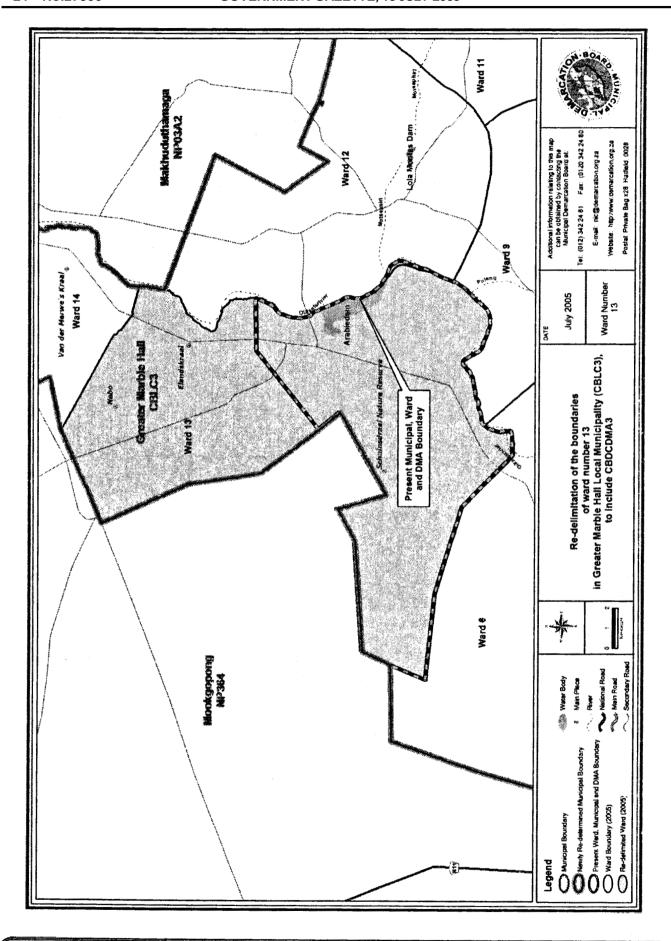

|                                               | (MP321) into Thaba<br>Chew.  The portion of the<br>DMA situated in the<br>municipal area of |                                                      | MP323:<br>Ward 6   |
|-----------------------------------------------|---------------------------------------------------------------------------------------------|------------------------------------------------------|--------------------|
|                                               | Umjindi Local<br>municipality<br>(MP323) into<br>Umjundi.                                   |                                                      |                    |
| DCDMA37<br>Pilansberg<br>National Park        | Moses Kotane Local<br>Municipality(NW375)                                                   | Moses Kotane Local<br>Municipality(NW375)            | NW375:<br>Ward 14  |
| CBDCDMA3<br>Schuinsdraai<br>Nature<br>Reserve | Greater Marble Hall<br>Local Municipality<br>(CBLC3)                                        | Greater Marble Hall<br>Local municipality<br>(CBLC3) | CBLB3 :<br>Ward 13 |