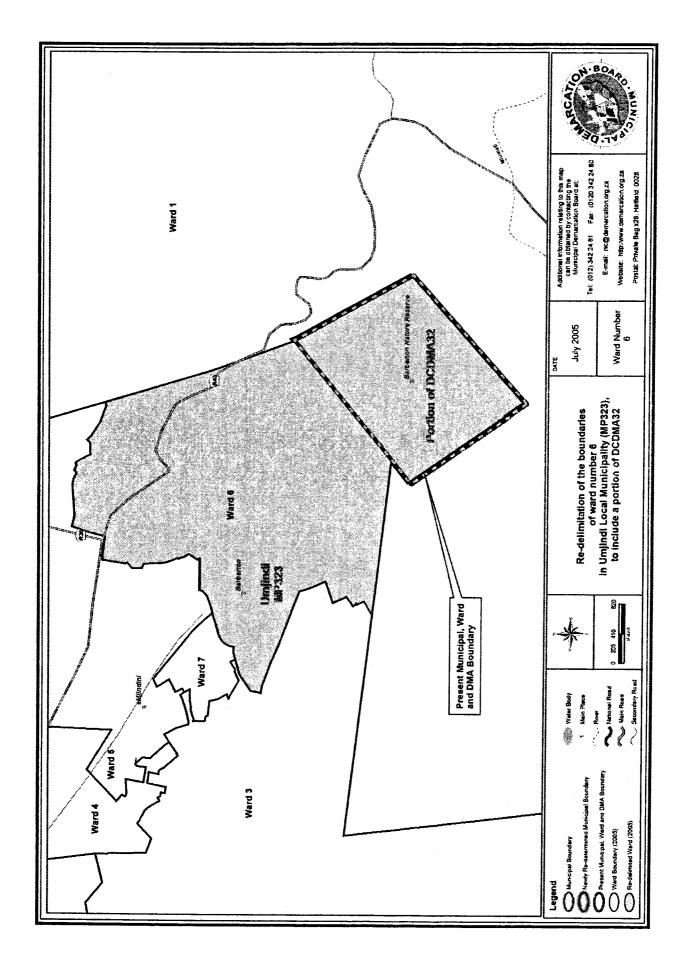

|                                               | (MP321) into Thaba<br>Chew.  The portion of the<br>DMA situated in the<br>municipal area of |                                                      | MP323:<br>Ward 6   |
|-----------------------------------------------|---------------------------------------------------------------------------------------------|------------------------------------------------------|--------------------|
|                                               | Umjindi Local<br>municipality<br>(MP323) into<br>Umjundi.                                   |                                                      |                    |
| DCDMA37<br>Pilansberg<br>National Park        | Moses Kotane Local<br>Municipality(NW375)                                                   | Moses Kotane Local<br>Municipality(NW375)            | NW375:<br>Ward 14  |
| CBDCDMA3<br>Schuinsdraai<br>Nature<br>Reserve | Greater Marble Hall<br>Local Municipality<br>(CBLC3)                                        | Greater Marble Hall<br>Local municipality<br>(CBLC3) | CBLB3 :<br>Ward 13 |