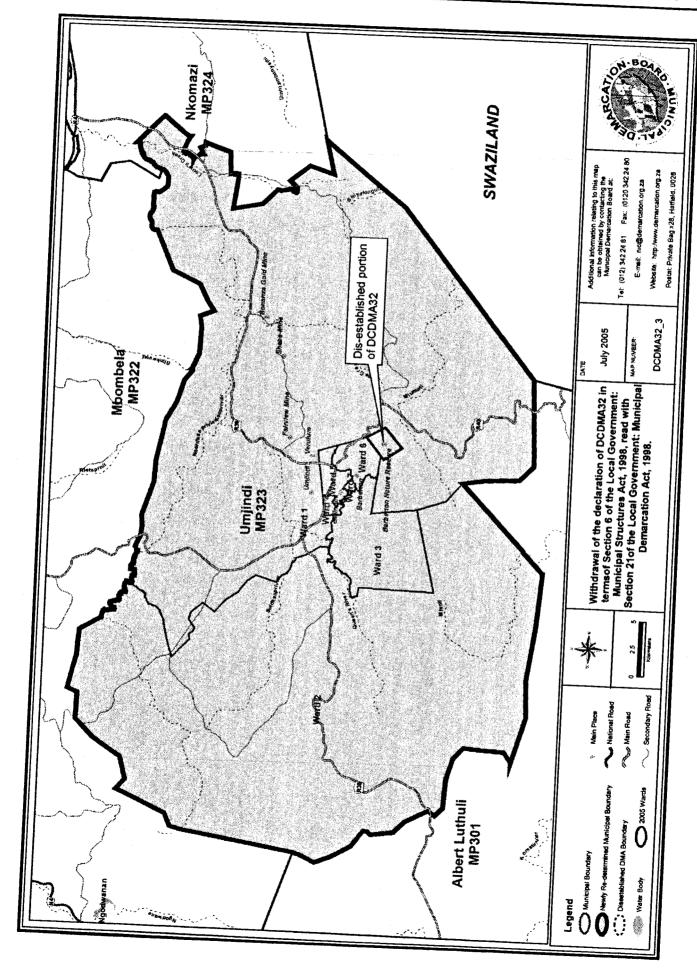

## **SCHEDULE**

| District     | Municipality in                         | Municipal            | Wards     |
|--------------|-----------------------------------------|----------------------|-----------|
| Management   | which the DMA is                        | boundaries re-       | re-       |
| Area         | included                                | determined           | delimited |
| DCDMA14      | Gariep Local                            |                      | EC144:    |
| Oviston      | Municipality (EC144)                    |                      | Ward 1    |
| Nature       |                                         | Gariep Local         |           |
| Reserve      |                                         | Municipality.(EC144) |           |
| DCDMA44      | Umzimvubu Local                         |                      | EC05b2:   |
| O' Conners   | Municipality                            | Umzimvubu Local      | Ward 23   |
| Camp         | (EC05b2)                                | Municipality(EC05b2) |           |
| DCDMA31      | Dr. J S Moroka                          |                      | MP316:    |
| Mdala Nature | Local                                   | Dr. JS Moroko Local  | Ward 15   |
| Reserve      | Municipality(MP316)                     | Municipalitv(MP316)  |           |
| DCDMA32      | The portion of the                      |                      | MP324:    |
| DMA          | DMA situated in the                     |                      | Ward 17   |
| Lowveld      | municipal area of                       |                      |           |
|              | Nkomazi Local                           |                      |           |
|              | Municipality                            |                      |           |
|              | (MP324) into                            |                      |           |
|              | Nkomazi Local                           |                      |           |
|              | Municipality.                           |                      |           |
|              | T                                       |                      |           |
|              | The portion of the                      | Mbombela Local       | MP322:    |
|              | DMA situated in the                     | Municipality (MP322) | Ward 24   |
|              | municipal area of                       |                      |           |
|              | Mbombela Local                          |                      |           |
|              | Municipality                            |                      |           |
|              | (MP322) into                            |                      |           |
|              | Mbombela.                               |                      |           |
|              | The portions of the                     |                      | MD204     |
|              | The portions of the DMA situated in the |                      | MP321:    |
|              |                                         |                      | Wards 5   |
|              | municipal area of                       |                      | and 10    |
|              | Thaba Chew Local                        |                      |           |
|              | municipality                            |                      |           |

|                                               | (MP321) into Thaba<br>Chew.  The portion of the<br>DMA situated in the<br>municipal area of |                                                      | MP323:<br>Ward 6   |
|-----------------------------------------------|---------------------------------------------------------------------------------------------|------------------------------------------------------|--------------------|
|                                               | Umjindi Local<br>municipality<br>(MP323) into<br>Umjundi.                                   |                                                      |                    |
| DCDMA37<br>Pilansberg<br>National Park        | Moses Kotane Local<br>Municipality(NW375)                                                   | Moses Kotane Local<br>Municipality(NW375)            | NW375:<br>Ward 14  |
| CBDCDMA3<br>Schuinsdraai<br>Nature<br>Reserve | Greater Marble Hall<br>Local Municipality<br>(CBLC3)                                        | Greater Marble Hall<br>Local municipality<br>(CBLC3) | CBLB3 :<br>Ward 13 |