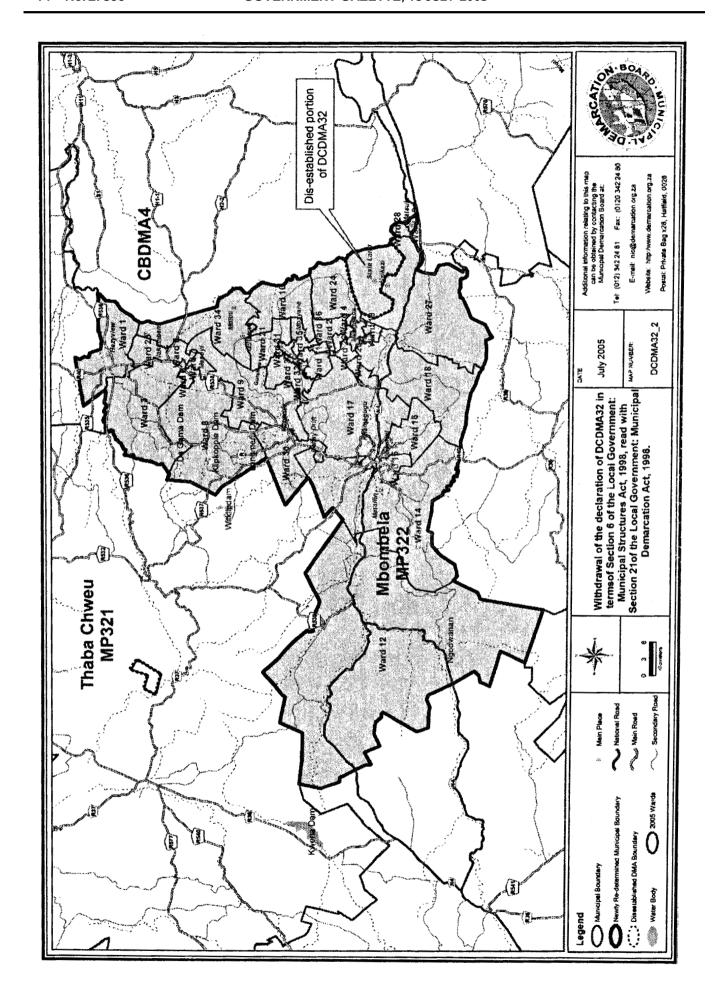

## **SCHEDULE**

| District     | Municipality in                         | Municipal            | Wards     |
|--------------|-----------------------------------------|----------------------|-----------|
| Management   | which the DMA is                        | boundaries re-       | re-       |
| Area         | included                                | determined           | delimited |
| DCDMA14      | Gariep Local                            |                      | EC144:    |
| Oviston      | Municipality (EC144)                    |                      | Ward 1    |
| Nature       |                                         | Gariep Local         |           |
| Reserve      |                                         | Municipality.(EC144) |           |
| DCDMA44      | Umzimvubu Local                         |                      | EC05b2:   |
| O' Conners   | Municipality                            | Umzimvubu Local      | Ward 23   |
| Camp         | (EC05b2)                                | Municipality(EC05b2) |           |
| DCDMA31      | Dr. J S Moroka                          |                      | MP316:    |
| Mdala Nature | Local                                   | Dr. JS Moroko Local  | Ward 15   |
| Reserve      | Municipality(MP316)                     | Municipalitv(MP316)  |           |
| DCDMA32      | The portion of the                      |                      | MP324:    |
| DMA          | DMA situated in the                     |                      | Ward 17   |
| Lowveld      | municipal area of                       |                      |           |
|              | Nkomazi Local                           |                      |           |
|              | Municipality                            |                      |           |
|              | (MP324) into                            |                      |           |
|              | Nkomazi Local                           |                      |           |
|              | Municipality.                           |                      |           |
|              | T                                       |                      |           |
|              | The portion of the                      | Mbombela Local       | MP322:    |
|              | DMA situated in the                     | Municipality (MP322) | Ward 24   |
|              | municipal area of                       |                      |           |
|              | Mbombela Local                          |                      |           |
|              | Municipality                            |                      |           |
|              | (MP322) into                            |                      |           |
|              | Mbombela.                               |                      |           |
|              | The portions of the                     |                      | MD204     |
|              | The portions of the DMA situated in the |                      | MP321:    |
|              |                                         |                      | Wards 5   |
|              | municipal area of                       |                      | and 10    |
|              | Thaba Chew Local                        |                      |           |
|              | municipality                            |                      |           |