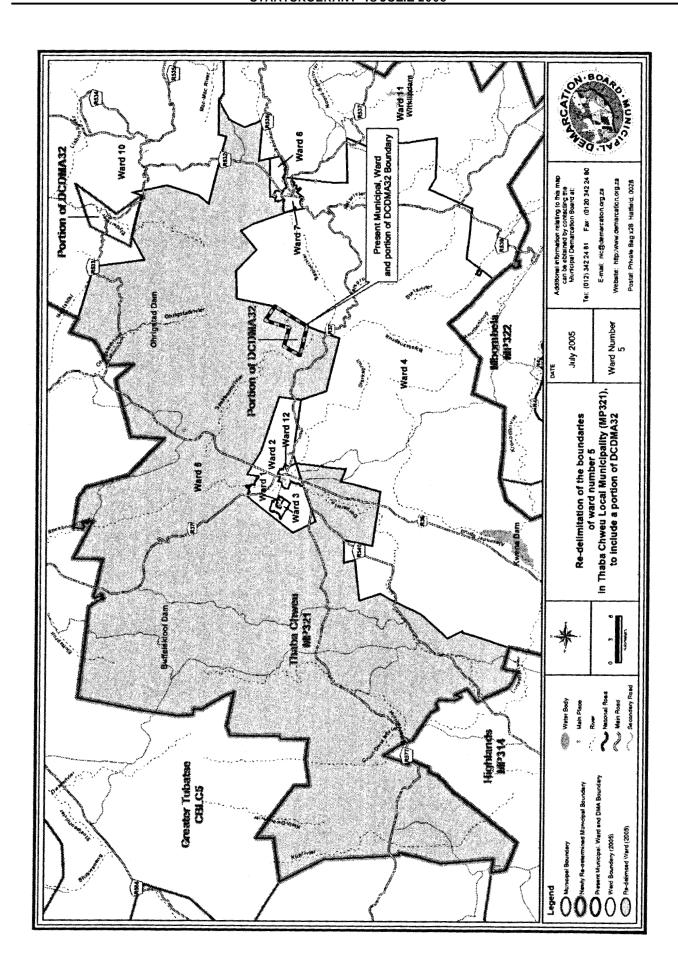

## **SCHEDULE**

| District     | Municipality in                         | Municipal            | Wards     |
|--------------|-----------------------------------------|----------------------|-----------|
| Management   | which the DMA is                        | boundaries re-       | re-       |
| Area         | included                                | determined           | delimited |
| DCDMA14      | Gariep Local                            |                      | EC144:    |
| Oviston      | Municipality (EC144)                    |                      | Ward 1    |
| Nature       |                                         | Gariep Local         |           |
| Reserve      |                                         | Municipality.(EC144) |           |
| DCDMA44      | Umzimvubu Local                         |                      | EC05b2:   |
| O' Conners   | Municipality                            | Umzimvubu Local      | Ward 23   |
| Camp         | (EC05b2)                                | Municipality(EC05b2) |           |
| DCDMA31      | Dr. J S Moroka                          |                      | MP316:    |
| Mdala Nature | Local                                   | Dr. JS Moroko Local  | Ward 15   |
| Reserve      | Municipality(MP316)                     | Municipalitv(MP316)  |           |
| DCDMA32      | The portion of the                      |                      | MP324:    |
| DMA          | DMA situated in the                     |                      | Ward 17   |
| Lowveld      | municipal area of                       |                      |           |
|              | Nkomazi Local                           |                      |           |
|              | Municipality                            |                      |           |
|              | (MP324) into                            |                      |           |
|              | Nkomazi Local                           |                      |           |
|              | Municipality.                           |                      |           |
|              | T                                       |                      |           |
|              | The portion of the                      | Mbombela Local       | MP322:    |
|              | DMA situated in the                     | Municipality (MP322) | Ward 24   |
|              | municipal area of                       |                      |           |
|              | Mbombela Local                          |                      |           |
|              | Municipality                            |                      |           |
|              | (MP322) into                            |                      |           |
|              | Mbombela.                               |                      |           |
|              | The portions of the                     |                      | MD204     |
|              | The portions of the DMA situated in the |                      | MP321:    |
|              |                                         |                      | Wards 5   |
|              | municipal area of                       |                      | and 10    |
|              | Thaba Chew Local                        |                      |           |
|              | municipality                            |                      |           |