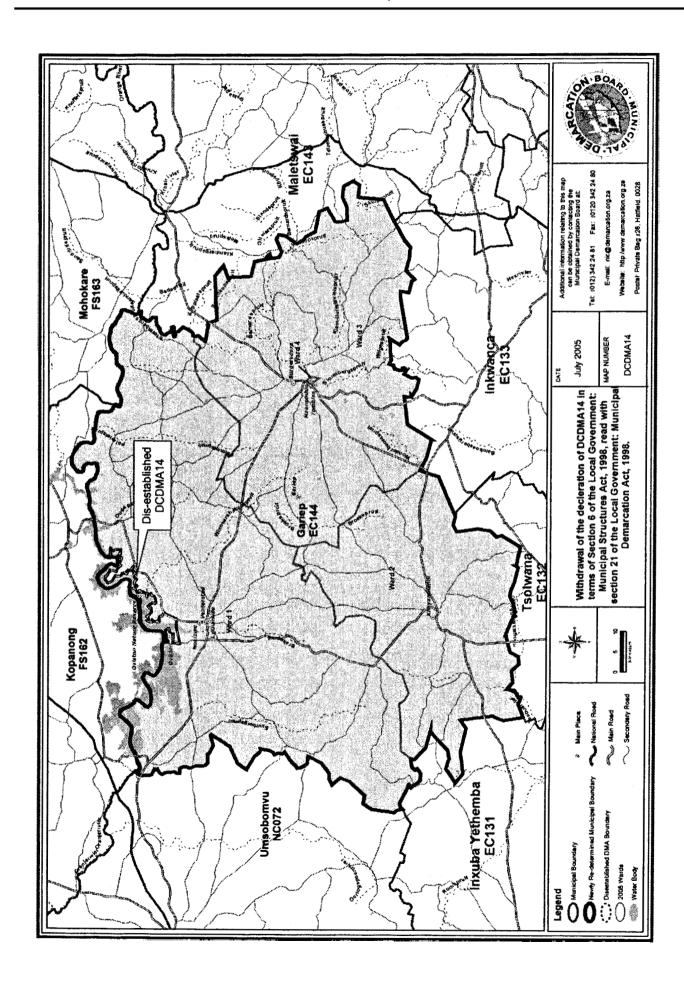

## **SCHEDULE**

| District     | Municipality in                         | Municipal            | Wards     |
|--------------|-----------------------------------------|----------------------|-----------|
| Management   | which the DMA is                        | boundaries re-       | re-       |
| Area         | included                                | determined           | delimited |
| DCDMA14      | Gariep Local                            |                      | EC144:    |
| Oviston      | Municipality (EC144)                    |                      | Ward 1    |
| Nature       |                                         | Gariep Local         |           |
| Reserve      |                                         | Municipality.(EC144) |           |
| DCDMA44      | Umzimvubu Local                         |                      | EC05b2:   |
| O' Conners   | Municipality                            | Umzimvubu Local      | Ward 23   |
| Camp         | (EC05b2)                                | Municipality(EC05b2) |           |
| DCDMA31      | Dr. J S Moroka                          |                      | MP316:    |
| Mdala Nature | Local                                   | Dr. JS Moroko Local  | Ward 15   |
| Reserve      | Municipality(MP316)                     | Municipalitv(MP316)  |           |
| DCDMA32      | The portion of the                      |                      | MP324:    |
| DMA          | DMA situated in the                     |                      | Ward 17   |
| Lowveld      | municipal area of                       |                      |           |
|              | Nkomazi Local                           |                      |           |
|              | Municipality                            |                      |           |
|              | (MP324) into                            |                      |           |
|              | Nkomazi Local                           |                      |           |
|              | Municipality.                           |                      |           |
|              | T                                       |                      |           |
|              | The portion of the                      | Mbombela Local       | MP322:    |
|              | DMA situated in the                     | Municipality (MP322) | Ward 24   |
|              | municipal area of                       |                      |           |
|              | Mbombela Local                          |                      |           |
|              | Municipality                            |                      |           |
|              | (MP322) into                            |                      |           |
|              | Mbombela.                               |                      |           |
|              | The portions of the                     |                      | MD204     |
|              | The portions of the DMA situated in the |                      | MP321:    |
|              |                                         |                      | Wards 5   |
|              | municipal area of                       |                      | and 10    |
|              | Thaba Chew Local                        |                      |           |
|              | municipality                            |                      |           |