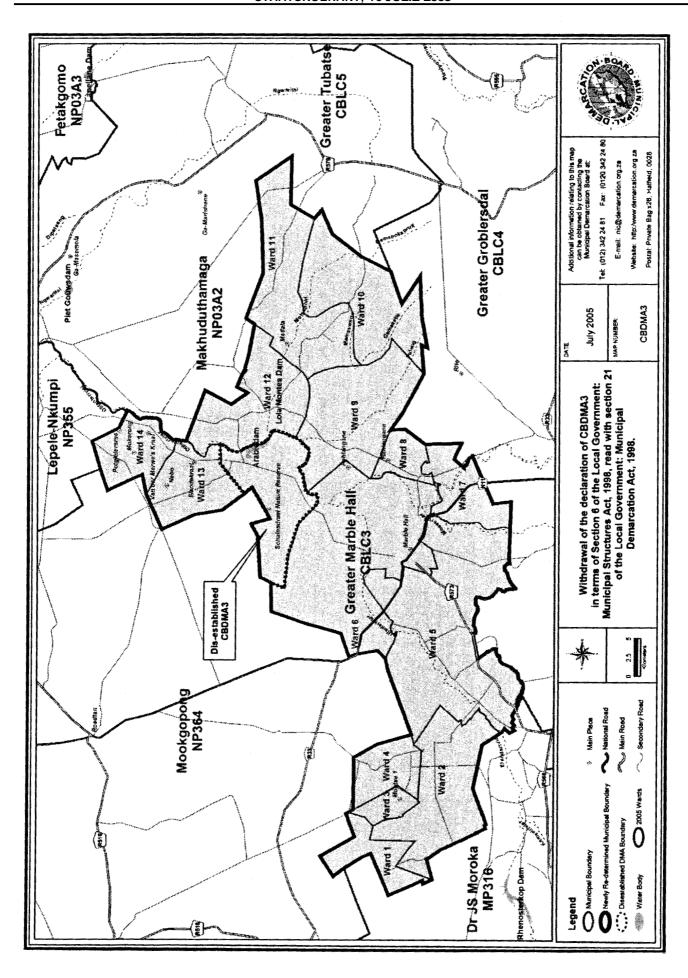

|                                               | (MP321) into Thaba<br>Chew.  The portion of the<br>DMA situated in the<br>municipal area of |                                                      | MP323:<br>Ward 6   |
|-----------------------------------------------|---------------------------------------------------------------------------------------------|------------------------------------------------------|--------------------|
|                                               | Umjindi Local<br>municipality<br>(MP323) into<br>Umjundi.                                   |                                                      |                    |
| DCDMA37<br>Pilansberg<br>National Park        | Moses Kotane Local<br>Municipality(NW375)                                                   | Moses Kotane Local<br>Municipality(NW375)            | NW375:<br>Ward 14  |
| CBDCDMA3<br>Schuinsdraai<br>Nature<br>Reserve | Greater Marble Hall<br>Local Municipality<br>(CBLC3)                                        | Greater Marble Hall<br>Local municipality<br>(CBLC3) | CBLB3 :<br>Ward 13 |