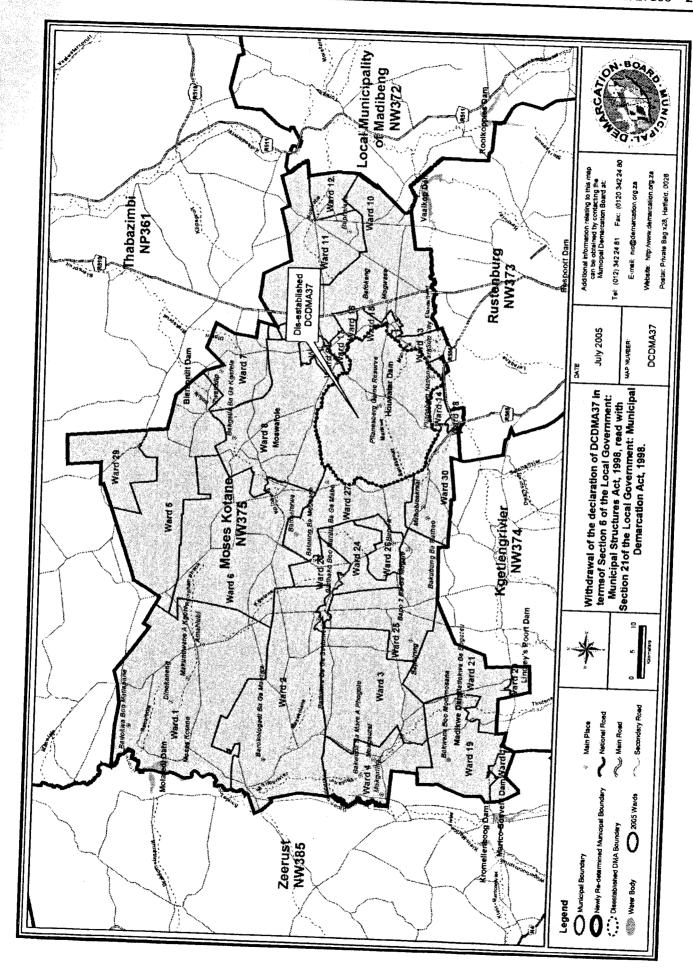

## **SCHEDULE**

| District     | Municipality in                         | Municipal            | Wards     |
|--------------|-----------------------------------------|----------------------|-----------|
| Management   | which the DMA is                        | boundaries re-       | re-       |
| Area         | included                                | determined           | delimited |
| DCDMA14      | Gariep Local                            |                      | EC144:    |
| Oviston      | Municipality (EC144)                    |                      | Ward 1    |
| Nature       |                                         | Gariep Local         |           |
| Reserve      |                                         | Municipality.(EC144) |           |
| DCDMA44      | Umzimvubu Local                         |                      | EC05b2:   |
| O' Conners   | Municipality                            | Umzimvubu Local      | Ward 23   |
| Camp         | (EC05b2)                                | Municipality(EC05b2) |           |
| DCDMA31      | Dr. J S Moroka                          |                      | MP316:    |
| Mdala Nature | Local                                   | Dr. JS Moroko Local  | Ward 15   |
| Reserve      | Municipality(MP316)                     | Municipalitv(MP316)  |           |
| DCDMA32      | The portion of the                      |                      | MP324:    |
| DMA          | DMA situated in the                     |                      | Ward 17   |
| Lowveld      | municipal area of                       |                      |           |
|              | Nkomazi Local                           |                      |           |
|              | Municipality                            |                      |           |
|              | (MP324) into                            |                      |           |
|              | Nkomazi Local                           |                      |           |
|              | Municipality.                           |                      |           |
|              | T                                       |                      |           |
|              | The portion of the                      | Mbombela Local       | MP322:    |
|              | DMA situated in the                     | Municipality (MP322) | Ward 24   |
|              | municipal area of                       |                      |           |
|              | Mbombela Local                          |                      |           |
|              | Municipality                            |                      |           |
|              | (MP322) into                            |                      |           |
|              | Mbombela.                               |                      |           |
|              | The portions of the                     |                      | MD204     |
|              | The portions of the DMA situated in the |                      | MP321:    |
|              |                                         |                      | Wards 5   |
|              | municipal area of                       |                      | and 10    |
|              | Thaba Chew Local                        |                      |           |
|              | municipality                            |                      |           |

|                                               | (MP321) into Thaba<br>Chew.  The portion of the<br>DMA situated in the<br>municipal area of |                                                      | MP323:<br>Ward 6   |
|-----------------------------------------------|---------------------------------------------------------------------------------------------|------------------------------------------------------|--------------------|
|                                               | Umjindi Local<br>municipality<br>(MP323) into<br>Umjundi.                                   |                                                      |                    |
| DCDMA37<br>Pilansberg<br>National Park        | Moses Kotane Local<br>Municipality(NW375)                                                   | Moses Kotane Local<br>Municipality(NW375)            | NW375:<br>Ward 14  |
| CBDCDMA3<br>Schuinsdraai<br>Nature<br>Reserve | Greater Marble Hall<br>Local Municipality<br>(CBLC3)                                        | Greater Marble Hall<br>Local municipality<br>(CBLC3) | CBLB3 :<br>Ward 13 |