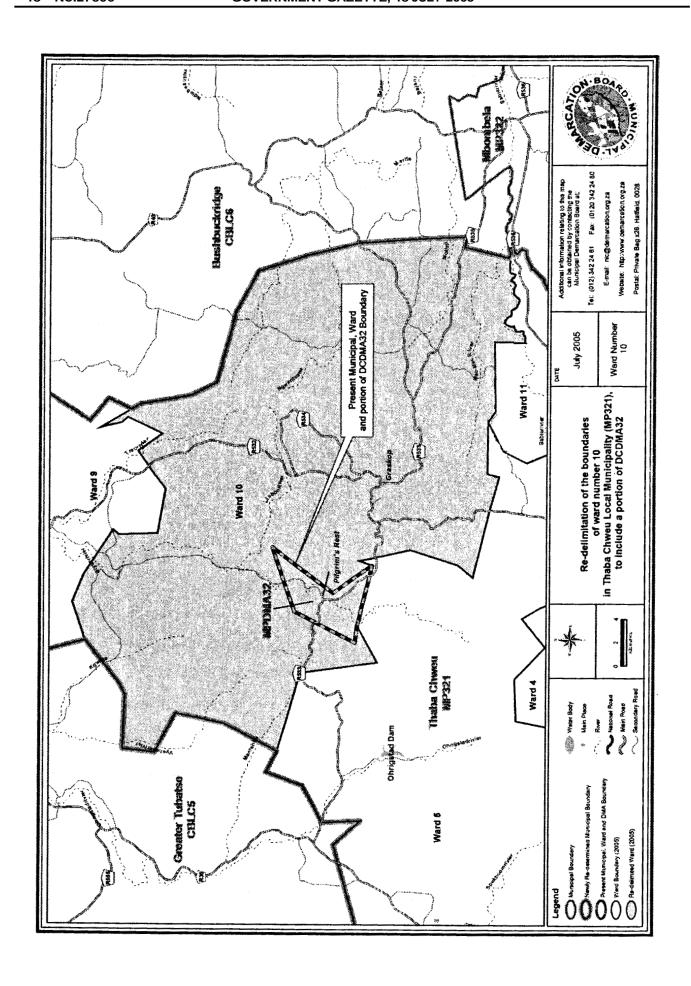

## **SCHEDULE**

| District     | Municipality in                         | Municipal            | Wards     |
|--------------|-----------------------------------------|----------------------|-----------|
| Management   | which the DMA is                        | boundaries re-       | re-       |
| Area         | included                                | determined           | delimited |
| DCDMA14      | Gariep Local                            |                      | EC144:    |
| Oviston      | Municipality (EC144)                    |                      | Ward 1    |
| Nature       |                                         | Gariep Local         |           |
| Reserve      |                                         | Municipality.(EC144) |           |
| DCDMA44      | Umzimvubu Local                         |                      | EC05b2:   |
| O' Conners   | Municipality                            | Umzimvubu Local      | Ward 23   |
| Camp         | (EC05b2)                                | Municipality(EC05b2) |           |
| DCDMA31      | Dr. J S Moroka                          |                      | MP316:    |
| Mdala Nature | Local                                   | Dr. JS Moroko Local  | Ward 15   |
| Reserve      | Municipality(MP316)                     | Municipalitv(MP316)  |           |
| DCDMA32      | The portion of the                      |                      | MP324:    |
| DMA          | DMA situated in the                     |                      | Ward 17   |
| Lowveld      | municipal area of                       |                      |           |
|              | Nkomazi Local                           |                      |           |
|              | Municipality                            |                      |           |
|              | (MP324) into                            |                      |           |
|              | Nkomazi Local                           |                      |           |
|              | Municipality.                           |                      |           |
|              | T                                       |                      |           |
|              | The portion of the                      | Mbombela Local       | MP322:    |
|              | DMA situated in the                     | Municipality (MP322) | Ward 24   |
|              | municipal area of                       |                      |           |
|              | Mbombela Local                          |                      |           |
|              | Municipality                            |                      |           |
|              | (MP322) into                            |                      |           |
|              | Mbombela.                               |                      |           |
|              | The portions of the                     |                      | MD204     |
|              | The portions of the DMA situated in the |                      | MP321:    |
|              |                                         |                      | Wards 5   |
|              | municipal area of                       |                      | and 10    |
|              | Thaba Chew Local                        |                      |           |
|              | municipality                            |                      |           |