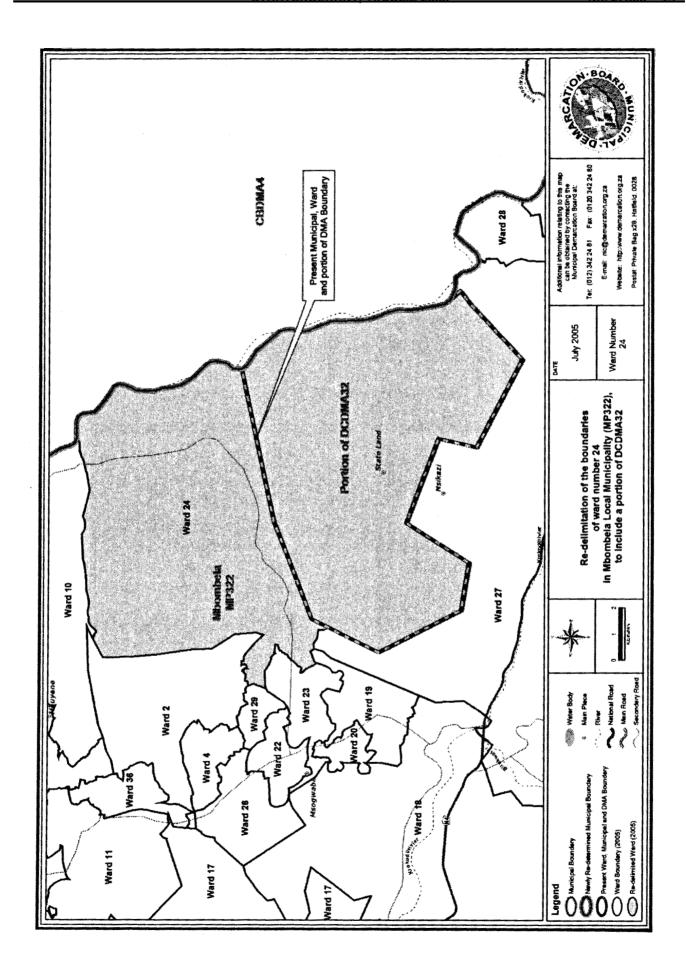

## **SCHEDULE**

| District     | Municipality in                         | Municipal            | Wards     |
|--------------|-----------------------------------------|----------------------|-----------|
| Management   | which the DMA is                        | boundaries re-       | re-       |
| Area         | included                                | determined           | delimited |
| DCDMA14      | Gariep Local                            |                      | EC144:    |
| Oviston      | Municipality (EC144)                    |                      | Ward 1    |
| Nature       |                                         | Gariep Local         |           |
| Reserve      |                                         | Municipality.(EC144) |           |
| DCDMA44      | Umzimvubu Local                         |                      | EC05b2:   |
| O' Conners   | Municipality                            | Umzimvubu Local      | Ward 23   |
| Camp         | (EC05b2)                                | Municipality(EC05b2) |           |
| DCDMA31      | Dr. J S Moroka                          |                      | MP316:    |
| Mdala Nature | Local                                   | Dr. JS Moroko Local  | Ward 15   |
| Reserve      | Municipality(MP316)                     | Municipalitv(MP316)  |           |
| DCDMA32      | The portion of the                      |                      | MP324:    |
| DMA          | DMA situated in the                     |                      | Ward 17   |
| Lowveld      | municipal area of                       |                      |           |
|              | Nkomazi Local                           |                      |           |
|              | Municipality                            |                      |           |
|              | (MP324) into                            |                      |           |
|              | Nkomazi Local                           |                      |           |
|              | Municipality.                           |                      |           |
|              | T                                       |                      |           |
|              | The portion of the                      | Mbombela Local       | MP322:    |
|              | DMA situated in the                     | Municipality (MP322) | Ward 24   |
|              | municipal area of                       |                      |           |
|              | Mbombela Local                          |                      |           |
|              | Municipality                            |                      |           |
|              | (MP322) into                            |                      |           |
|              | Mbombela.                               |                      |           |
|              | The portions of the                     |                      | MD204     |
|              | The portions of the DMA situated in the |                      | MP321:    |
|              |                                         |                      | Wards 5   |
|              | municipal area of                       |                      | and 10    |
|              | Thaba Chew Local                        |                      |           |
|              | municipality                            |                      |           |