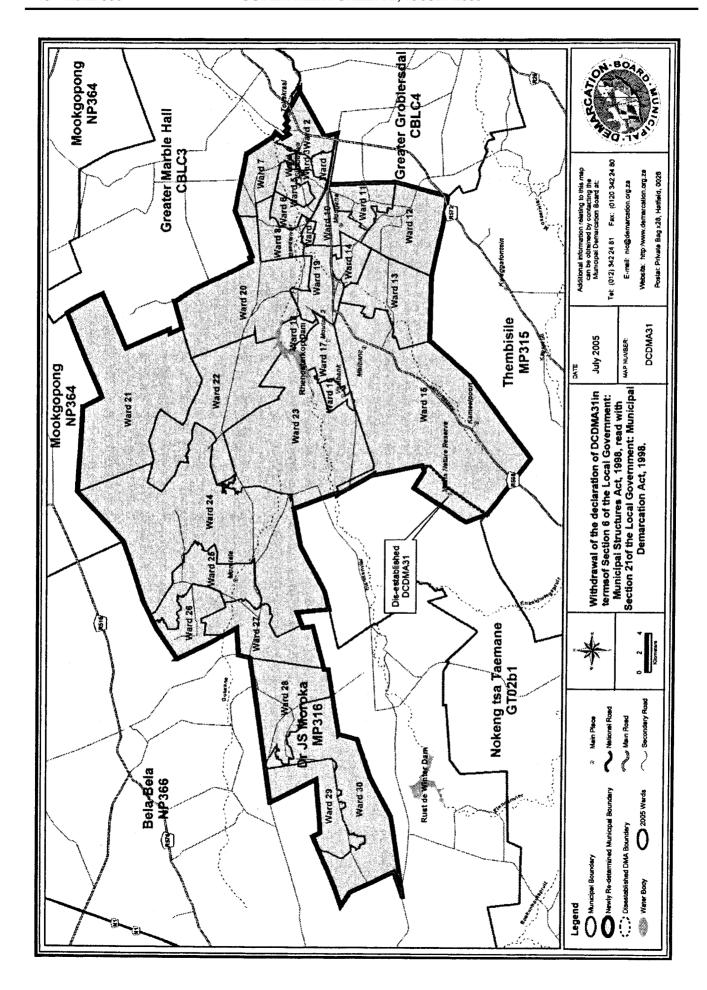

## **SCHEDULE**

| District     | Municipality in                         | Municipal            | Wards     |
|--------------|-----------------------------------------|----------------------|-----------|
| Management   | which the DMA is                        | boundaries re-       | re-       |
| Area         | included                                | determined           | delimited |
| DCDMA14      | Gariep Local                            |                      | EC144:    |
| Oviston      | Municipality (EC144)                    |                      | Ward 1    |
| Nature       |                                         | Gariep Local         |           |
| Reserve      |                                         | Municipality.(EC144) |           |
| DCDMA44      | Umzimvubu Local                         |                      | EC05b2:   |
| O' Conners   | Municipality                            | Umzimvubu Local      | Ward 23   |
| Camp         | (EC05b2)                                | Municipality(EC05b2) |           |
| DCDMA31      | Dr. J S Moroka                          |                      | MP316:    |
| Mdala Nature | Local                                   | Dr. JS Moroko Local  | Ward 15   |
| Reserve      | Municipality(MP316)                     | Municipalitv(MP316)  |           |
| DCDMA32      | The portion of the                      |                      | MP324:    |
| DMA          | DMA situated in the                     |                      | Ward 17   |
| Lowveld      | municipal area of                       |                      |           |
|              | Nkomazi Local                           |                      |           |
|              | Municipality                            |                      |           |
|              | (MP324) into                            |                      |           |
|              | Nkomazi Local                           |                      |           |
|              | Municipality.                           |                      |           |
|              | T                                       |                      |           |
|              | The portion of the                      | Mbombela Local       | MP322:    |
|              | DMA situated in the                     | Municipality (MP322) | Ward 24   |
|              | municipal area of                       |                      |           |
|              | Mbombela Local                          |                      |           |
|              | Municipality                            |                      |           |
|              | (MP322) into                            |                      |           |
|              | Mbombela.                               |                      |           |
|              | The portions of the                     |                      | MD204     |
|              | The portions of the DMA situated in the |                      | MP321:    |
|              |                                         |                      | Wards 5   |
|              | municipal area of                       |                      | and 10    |
|              | Thaba Chew Local                        |                      |           |
|              | municipality                            |                      |           |