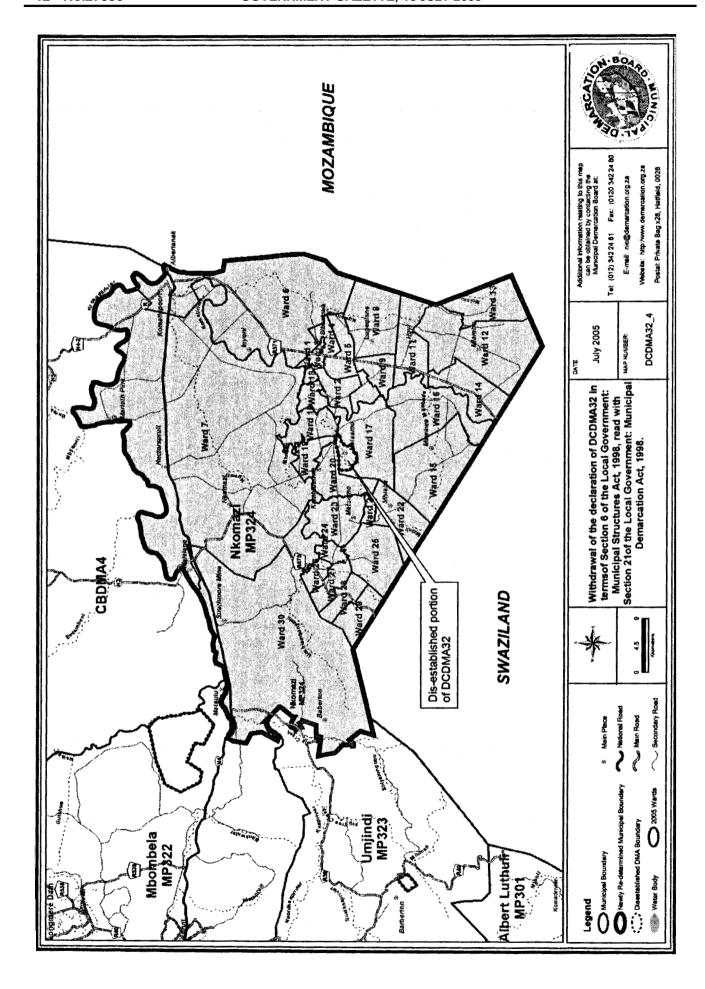

## **SCHEDULE**

| District     | Municipality in                         | Municipal            | Wards     |
|--------------|-----------------------------------------|----------------------|-----------|
| Management   | which the DMA is                        | boundaries re-       | re-       |
| Area         | included                                | determined           | delimited |
| DCDMA14      | Gariep Local                            |                      | EC144:    |
| Oviston      | Municipality (EC144)                    |                      | Ward 1    |
| Nature       |                                         | Gariep Local         |           |
| Reserve      |                                         | Municipality.(EC144) |           |
| DCDMA44      | Umzimvubu Local                         |                      | EC05b2:   |
| O' Conners   | Municipality                            | Umzimvubu Local      | Ward 23   |
| Camp         | (EC05b2)                                | Municipality(EC05b2) |           |
| DCDMA31      | Dr. J S Moroka                          |                      | MP316:    |
| Mdala Nature | Local                                   | Dr. JS Moroko Local  | Ward 15   |
| Reserve      | Municipality(MP316)                     | Municipalitv(MP316)  |           |
| DCDMA32      | The portion of the                      |                      | MP324:    |
| DMA          | DMA situated in the                     |                      | Ward 17   |
| Lowveld      | municipal area of                       |                      |           |
|              | Nkomazi Local                           |                      |           |
|              | Municipality                            |                      |           |
|              | (MP324) into                            |                      |           |
|              | Nkomazi Local                           |                      |           |
|              | Municipality.                           |                      |           |
|              | T                                       |                      |           |
|              | The portion of the                      | Mbombela Local       | MP322:    |
|              | DMA situated in the                     | Municipality (MP322) | Ward 24   |
|              | municipal area of                       |                      |           |
|              | Mbombela Local                          |                      |           |
|              | Municipality                            |                      |           |
|              | (MP322) into                            |                      |           |
|              | Mbombela.                               |                      |           |
|              | The portions of the                     |                      | MD204     |
|              | The portions of the DMA situated in the |                      | MP321:    |
|              |                                         |                      | Wards 5   |
|              | municipal area of                       |                      | and 10    |
|              | Thaba Chew Local                        |                      |           |
|              | municipality                            |                      |           |

|                                               | (MP321) into Thaba<br>Chew.  The portion of the<br>DMA situated in the<br>municipal area of |                                                      | MP323:<br>Ward 6   |
|-----------------------------------------------|---------------------------------------------------------------------------------------------|------------------------------------------------------|--------------------|
|                                               | Umjindi Local<br>municipality<br>(MP323) into<br>Umjundi.                                   |                                                      |                    |
| DCDMA37<br>Pilansberg<br>National Park        | Moses Kotane Local<br>Municipality(NW375)                                                   | Moses Kotane Local<br>Municipality(NW375)            | NW375:<br>Ward 14  |
| CBDCDMA3<br>Schuinsdraai<br>Nature<br>Reserve | Greater Marble Hall<br>Local Municipality<br>(CBLC3)                                        | Greater Marble Hall<br>Local municipality<br>(CBLC3) | CBLB3 :<br>Ward 13 |