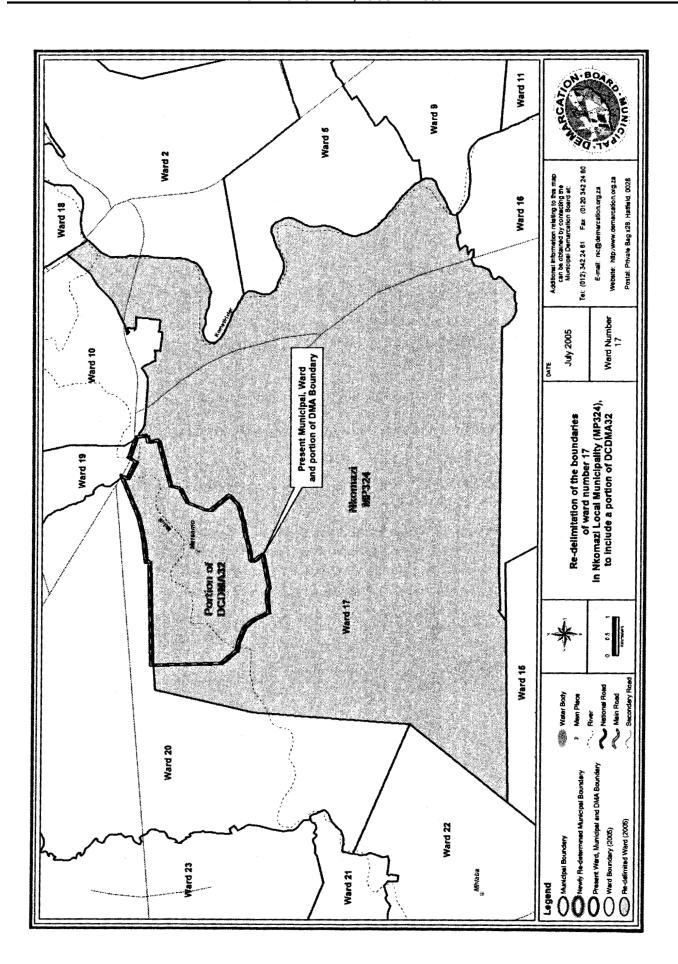

## **SCHEDULE**

| District     | Municipality in                         | Municipal            | Wards     |
|--------------|-----------------------------------------|----------------------|-----------|
| Management   | which the DMA is                        | boundaries re-       | re-       |
| Area         | included                                | determined           | delimited |
| DCDMA14      | Gariep Local                            |                      | EC144:    |
| Oviston      | Municipality (EC144)                    |                      | Ward 1    |
| Nature       |                                         | Gariep Local         |           |
| Reserve      |                                         | Municipality.(EC144) |           |
| DCDMA44      | Umzimvubu Local                         |                      | EC05b2:   |
| O' Conners   | Municipality                            | Umzimvubu Local      | Ward 23   |
| Camp         | (EC05b2)                                | Municipality(EC05b2) |           |
| DCDMA31      | Dr. J S Moroka                          |                      | MP316:    |
| Mdala Nature | Local                                   | Dr. JS Moroko Local  | Ward 15   |
| Reserve      | Municipality(MP316)                     | Municipalitv(MP316)  |           |
| DCDMA32      | The portion of the                      |                      | MP324:    |
| DMA          | DMA situated in the                     |                      | Ward 17   |
| Lowveld      | municipal area of                       |                      |           |
|              | Nkomazi Local                           |                      |           |
|              | Municipality                            |                      |           |
|              | (MP324) into                            |                      |           |
|              | Nkomazi Local                           |                      |           |
|              | Municipality.                           |                      |           |
|              | T                                       |                      |           |
|              | The portion of the                      | Mbombela Local       | MP322:    |
|              | DMA situated in the                     | Municipality (MP322) | Ward 24   |
|              | municipal area of                       |                      |           |
|              | Mbombela Local                          |                      |           |
|              | Municipality                            |                      |           |
|              | (MP322) into                            |                      |           |
|              | Mbombela.                               |                      |           |
|              | The portions of the                     |                      | MD204     |
|              | The portions of the DMA situated in the |                      | MP321:    |
|              |                                         |                      | Wards 5   |
|              | municipal area of                       |                      | and 10    |
|              | Thaba Chew Local                        |                      |           |
|              | municipality                            |                      |           |