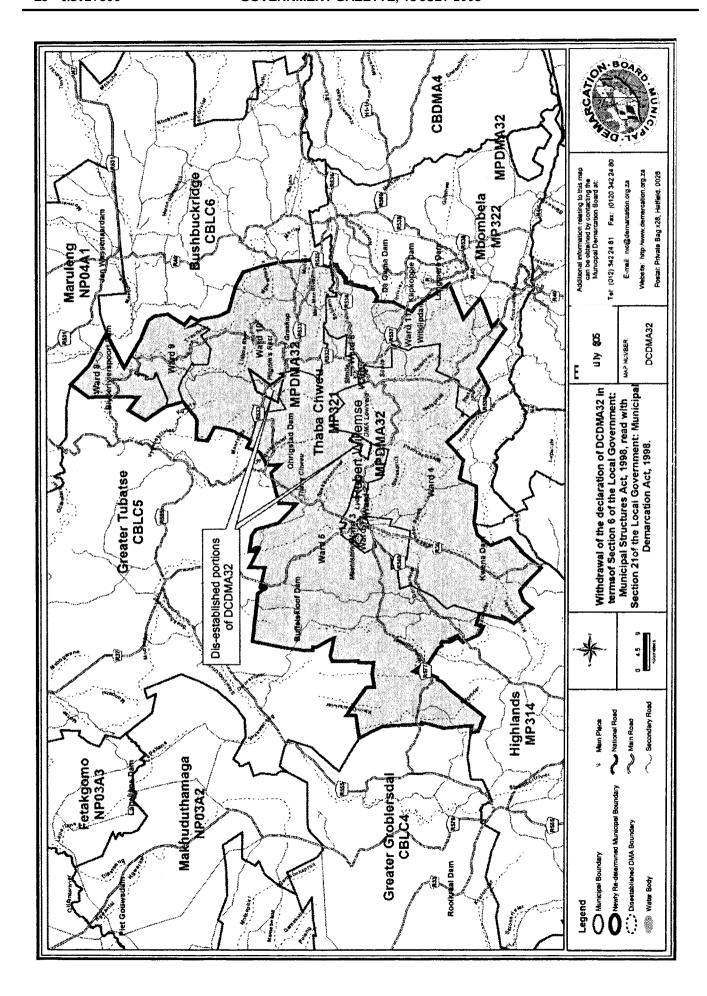

## **SCHEDULE**

| District     | Municipality in                         | Municipal            | Wards     |
|--------------|-----------------------------------------|----------------------|-----------|
| Management   | which the DMA is                        | boundaries re-       | re-       |
| Area         | included                                | determined           | delimited |
| DCDMA14      | Gariep Local                            |                      | EC144:    |
| Oviston      | Municipality (EC144)                    |                      | Ward 1    |
| Nature       |                                         | Gariep Local         |           |
| Reserve      |                                         | Municipality.(EC144) |           |
| DCDMA44      | Umzimvubu Local                         |                      | EC05b2:   |
| O' Conners   | Municipality                            | Umzimvubu Local      | Ward 23   |
| Camp         | (EC05b2)                                | Municipality(EC05b2) |           |
| DCDMA31      | Dr. J S Moroka                          |                      | MP316:    |
| Mdala Nature | Local                                   | Dr. JS Moroko Local  | Ward 15   |
| Reserve      | Municipality(MP316)                     | Municipalitv(MP316)  |           |
| DCDMA32      | The portion of the                      |                      | MP324:    |
| DMA          | DMA situated in the                     |                      | Ward 17   |
| Lowveld      | municipal area of                       |                      |           |
|              | Nkomazi Local                           |                      |           |
|              | Municipality                            |                      |           |
|              | (MP324) into                            |                      |           |
|              | Nkomazi Local                           |                      |           |
|              | Municipality.                           |                      |           |
|              | T                                       |                      |           |
|              | The portion of the                      | Mbombela Local       | MP322:    |
|              | DMA situated in the                     | Municipality (MP322) | Ward 24   |
|              | municipal area of                       |                      |           |
|              | Mbombela Local                          |                      |           |
|              | Municipality                            |                      |           |
|              | (MP322) into                            |                      |           |
|              | Mbombela.                               |                      |           |
|              | The portions of the                     |                      | MD204     |
|              | The portions of the DMA situated in the |                      | MP321:    |
|              |                                         |                      | Wards 5   |
|              | municipal area of                       |                      | and 10    |
|              | Thaba Chew Local                        |                      |           |
|              | municipality                            |                      |           |

|                                               | (MP321) into Thaba<br>Chew.  The portion of the<br>DMA situated in the<br>municipal area of |                                                      | MP323:<br>Ward 6   |
|-----------------------------------------------|---------------------------------------------------------------------------------------------|------------------------------------------------------|--------------------|
|                                               | Umjindi Local<br>municipality<br>(MP323) into<br>Umjundi.                                   |                                                      |                    |
| DCDMA37<br>Pilansberg<br>National Park        | Moses Kotane Local<br>Municipality(NW375)                                                   | Moses Kotane Local<br>Municipality(NW375)            | NW375:<br>Ward 14  |
| CBDCDMA3<br>Schuinsdraai<br>Nature<br>Reserve | Greater Marble Hall<br>Local Municipality<br>(CBLC3)                                        | Greater Marble Hall<br>Local municipality<br>(CBLC3) | CBLB3 :<br>Ward 13 |