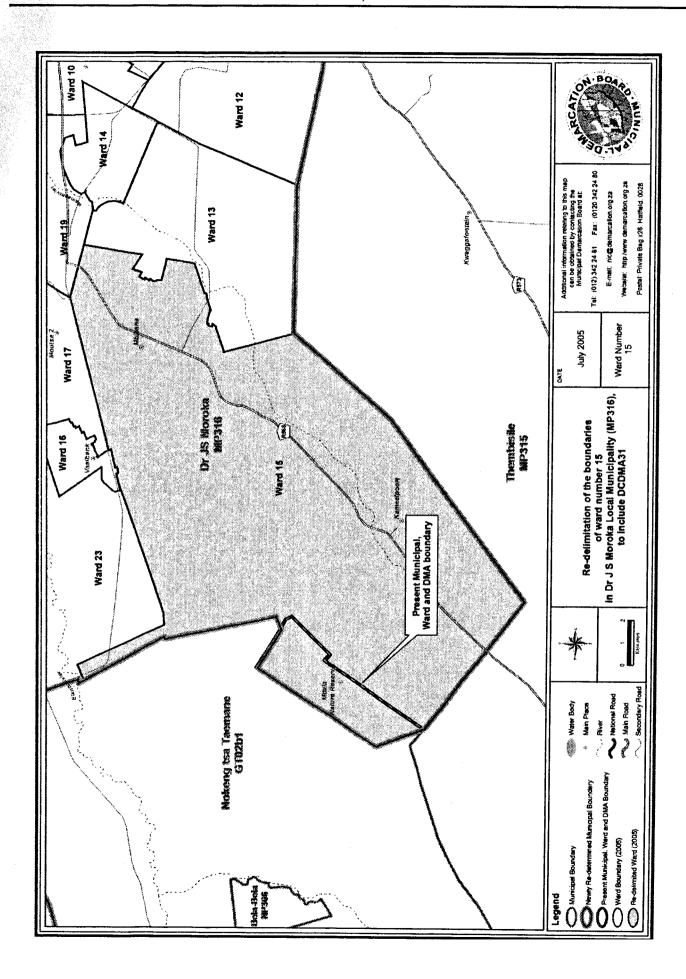

## **SCHEDULE**

| District     | Municipality in                         | Municipal            | Wards     |
|--------------|-----------------------------------------|----------------------|-----------|
| Management   | which the DMA is                        | boundaries re-       | re-       |
| Area         | included                                | determined           | delimited |
| DCDMA14      | Gariep Local                            |                      | EC144:    |
| Oviston      | Municipality (EC144)                    |                      | Ward 1    |
| Nature       |                                         | Gariep Local         |           |
| Reserve      |                                         | Municipality.(EC144) |           |
| DCDMA44      | Umzimvubu Local                         |                      | EC05b2:   |
| O' Conners   | Municipality                            | Umzimvubu Local      | Ward 23   |
| Camp         | (EC05b2)                                | Municipality(EC05b2) |           |
| DCDMA31      | Dr. J S Moroka                          |                      | MP316:    |
| Mdala Nature | Local                                   | Dr. JS Moroko Local  | Ward 15   |
| Reserve      | Municipality(MP316)                     | Municipalitv(MP316)  |           |
| DCDMA32      | The portion of the                      |                      | MP324:    |
| DMA          | DMA situated in the                     |                      | Ward 17   |
| Lowveld      | municipal area of                       |                      |           |
|              | Nkomazi Local                           |                      |           |
|              | Municipality                            |                      |           |
|              | (MP324) into                            |                      |           |
|              | Nkomazi Local                           |                      |           |
|              | Municipality.                           |                      |           |
|              | T                                       |                      |           |
|              | The portion of the                      | Mbombela Local       | MP322:    |
|              | DMA situated in the                     | Municipality (MP322) | Ward 24   |
|              | municipal area of                       |                      |           |
|              | Mbombela Local                          |                      |           |
|              | Municipality                            |                      |           |
|              | (MP322) into                            |                      |           |
|              | Mbombela.                               |                      |           |
|              | The portions of the                     |                      | MD204     |
|              | The portions of the DMA situated in the |                      | MP321:    |
|              |                                         |                      | Wards 5   |
|              | municipal area of                       |                      | and 10    |
|              | Thaba Chew Local                        |                      |           |
|              | municipality                            |                      |           |