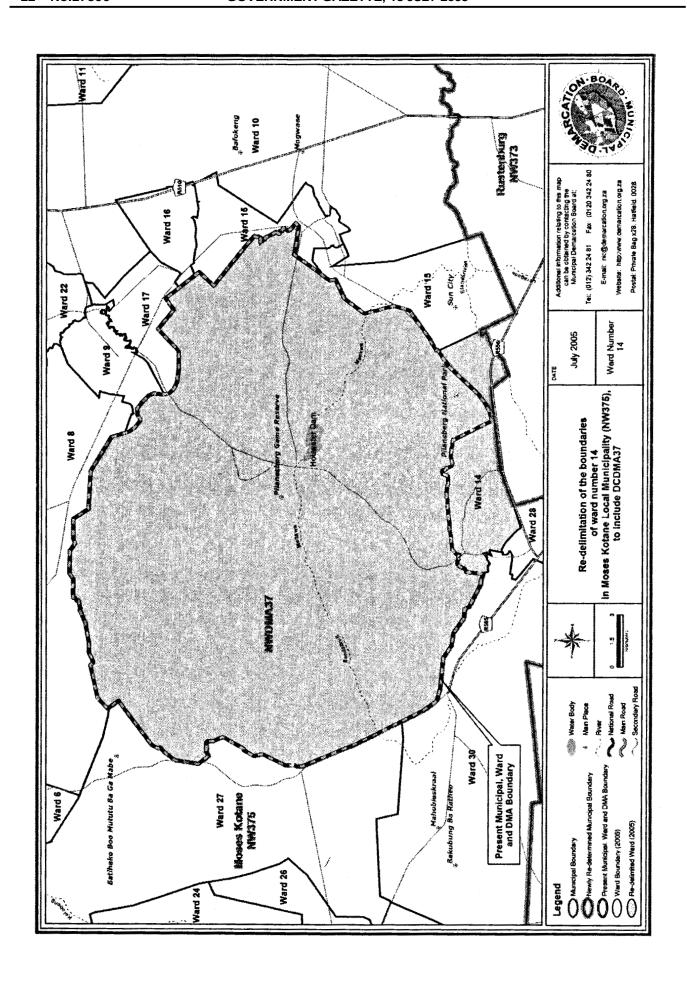

## **SCHEDULE**

| District     | Municipality in                         | Municipal            | Wards     |
|--------------|-----------------------------------------|----------------------|-----------|
| Management   | which the DMA is                        | boundaries re-       | re-       |
| Area         | included                                | determined           | delimited |
| DCDMA14      | Gariep Local                            |                      | EC144:    |
| Oviston      | Municipality (EC144)                    |                      | Ward 1    |
| Nature       |                                         | Gariep Local         |           |
| Reserve      |                                         | Municipality.(EC144) |           |
| DCDMA44      | Umzimvubu Local                         |                      | EC05b2:   |
| O' Conners   | Municipality                            | Umzimvubu Local      | Ward 23   |
| Camp         | (EC05b2)                                | Municipality(EC05b2) |           |
| DCDMA31      | Dr. J S Moroka                          |                      | MP316:    |
| Mdala Nature | Local                                   | Dr. JS Moroko Local  | Ward 15   |
| Reserve      | Municipality(MP316)                     | Municipalitv(MP316)  |           |
| DCDMA32      | The portion of the                      |                      | MP324:    |
| DMA          | DMA situated in the                     |                      | Ward 17   |
| Lowveld      | municipal area of                       |                      |           |
|              | Nkomazi Local                           |                      |           |
|              | Municipality                            |                      |           |
|              | (MP324) into                            |                      |           |
|              | Nkomazi Local                           |                      |           |
|              | Municipality.                           |                      |           |
|              | T                                       |                      |           |
|              | The portion of the                      | Mbombela Local       | MP322:    |
|              | DMA situated in the                     | Municipality (MP322) | Ward 24   |
|              | municipal area of                       |                      |           |
|              | Mbombela Local                          |                      |           |
|              | Municipality                            |                      |           |
|              | (MP322) into                            |                      |           |
|              | Mbombela.                               |                      |           |
|              | The portions of the                     |                      | MD204     |
|              | The portions of the DMA situated in the |                      | MP321:    |
|              |                                         |                      | Wards 5   |
|              | municipal area of                       |                      | and 10    |
|              | Thaba Chew Local                        |                      |           |
|              | municipality                            |                      |           |

|                                               | (MP321) into Thaba<br>Chew.  The portion of the<br>DMA situated in the<br>municipal area of |                                                      | MP323:<br>Ward 6   |
|-----------------------------------------------|---------------------------------------------------------------------------------------------|------------------------------------------------------|--------------------|
|                                               | Umjindi Local<br>municipality<br>(MP323) into<br>Umjundi.                                   |                                                      |                    |
| DCDMA37<br>Pilansberg<br>National Park        | Moses Kotane Local<br>Municipality(NW375)                                                   | Moses Kotane Local<br>Municipality(NW375)            | NW375:<br>Ward 14  |
| CBDCDMA3<br>Schuinsdraai<br>Nature<br>Reserve | Greater Marble Hall<br>Local Municipality<br>(CBLC3)                                        | Greater Marble Hall<br>Local municipality<br>(CBLC3) | CBLB3 :<br>Ward 13 |