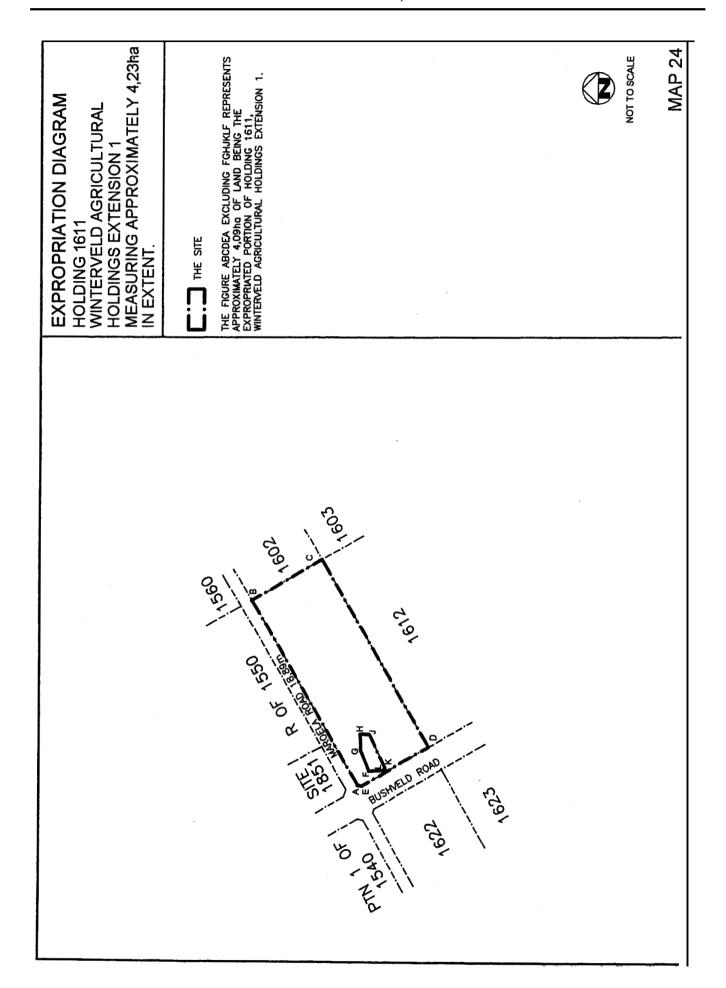

### SCHEDULE

|    | Α                                                                                                                                                                           | В                         | С                                                         | D                               |
|----|-----------------------------------------------------------------------------------------------------------------------------------------------------------------------------|---------------------------|-----------------------------------------------------------|---------------------------------|
|    | PROPERTIESWINTER-<br>VELD EXTENSION 1<br>AGRICULTURAL<br>HOLDINGS NO                                                                                                        | TITLE DEED<br>DESCRIPTION | APPROXIMATE EXTENT<br>OF EXPROPRIATED<br>AREA IN HECTARES |                                 |
| 1  | Certain Portion ABCDEA of<br>Plot No 1541, Winterveld<br>Agricultural Holdings<br>Extension 1, as indicated on<br>Map No 62 attached hereto.                                | T440/1987 BP              | 4,13 hectares                                             | Matabogi,<br>MoepengTryphina    |
| 2  | Certain Portion ABCDA of Plot No 1542, Winterveld Agricultural Holdings Extension 1, as indicated on Map 63 attached hereto.                                                | T16104/1956 BP            | 4,23 hectares                                             | Mokwebo,<br>John                |
| 3  | Certain Portion ABCDA and<br>EFGHJKE of Plot No 1590,<br>Winterveld Agricultural<br>Holdings Extension 1, as<br>indicated on Map 58<br>attached hereto.                     | T14696/1956 BP            | 3,62 hectares                                             | Choene,<br>Albert               |
| 4  | Certain Portion ABCDEA of<br>Plot No 1591, Winterveld<br>Agricultural Holdings<br>Extension 1, excluding<br>portion FGHJKLF as<br>indicated on Map 59<br>attached hereto.   | T299/1983 BP              | 3,29 hectares                                             | Mamaregane,<br><b>Amos</b>      |
| 5  | Certain Portion ABCDA of<br>Plot No 1592, Winterveld<br>Agricultural Holdings<br>Extension 1, excluding<br>portion EFGHJKLMNE as<br>indicated on Map 60<br>attached hereto. | T6525/1957` BP            | 6,08 hectares                                             | Mafena,<br>Simon                |
| 6  | Certain Portion ABCDEFGH<br>JKA of Plot No 1593, Winter-<br>veld Agricultural Holdings<br>Extension 1, as indicated on<br>Map 61 attached hereto.                           | T 62 / 1978 BP            | 4,56 hectares                                             | Motsuenyane,<br>Samuel Mokgethi |
| 7  | Certain Portion ABCDEFGH<br>JKLMA of Plot No 1594,<br>Winterveld Agricultural<br>Holdings Extension 1, as<br>indicated on Map 57<br>attached hereto.                        | T5959/1959 BP             | 4,02 hectares                                             | Mahlangu,<br>Johannes           |
|    | Certain Portion ABCDEFGH<br>JKA of Plot No 1595, Winter-<br>veld Agricultural Holdings<br>Extension 1, as indicated on<br>Map 56 attached hereto.                           | T 17926/ 1965 BP          | 3,87 hectares                                             | Kgomo,<br>Frans                 |
| 9  | Certain Portion ABCDEFGH JKA of Plot No 1596, Winter- veld Agricultural Holdings Extension 1, as indicated on Map 55 attached hereto.                                       |                           | 3,74 hectares                                             | Pelego,<br>Robert Moropeng      |
| 10 | Certain Portion ABCDA of<br>Plot No 1597, Winterveld<br>Agricultural Holdings<br>Extension 1, excluding<br>portion EFGHE as indicated<br>on Map 54 attached hereto.         | T10343/1969 BP            | 4,21 hectares                                             | <b>Thema,</b><br>Jonas          |