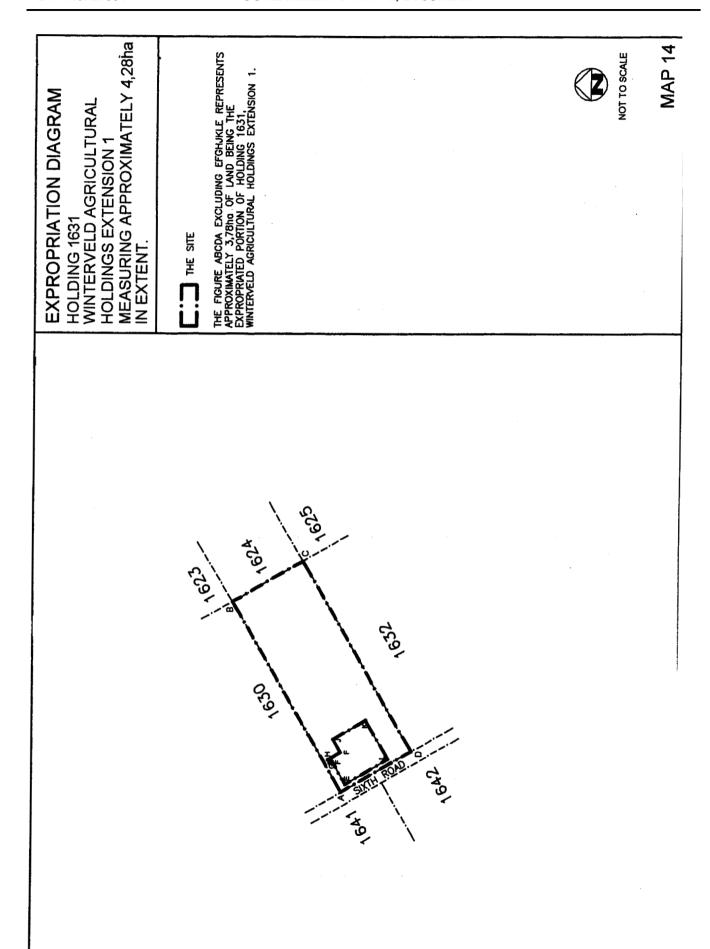

### SCHEDULE

|    | Α                                                                                                                                                                           | В                         | С                                                         | D                               |
|----|-----------------------------------------------------------------------------------------------------------------------------------------------------------------------------|---------------------------|-----------------------------------------------------------|---------------------------------|
|    | PROPERTIESWINTER-<br>VELD EXTENSION 1<br>AGRICULTURAL<br>HOLDINGS NO                                                                                                        | TITLE DEED<br>DESCRIPTION | APPROXIMATE EXTENT<br>OF EXPROPRIATED<br>AREA IN HECTARES |                                 |
| 1  | Certain Portion ABCDEA of<br>Plot No 1541, Winterveld<br>Agricultural Holdings<br>Extension 1, as indicated on<br>Map No 62 attached hereto.                                | T440/1987 BP              | 4,13 hectares                                             | Matabogi,<br>MoepengTryphina    |
| 2  | Certain Portion ABCDA of Plot No 1542, Winterveld Agricultural Holdings Extension 1, as indicated on Map 63 attached hereto.                                                | T16104/1956 BP            | 4,23 hectares                                             | Mokwebo,<br>John                |
| 3  | Certain Portion ABCDA and<br>EFGHJKE of Plot No 1590,<br>Winterveld Agricultural<br>Holdings Extension 1, as<br>indicated on Map 58<br>attached hereto.                     | T14696/1956 BP            | 3,62 hectares                                             | Choene,<br>Albert               |
| 4  | Certain Portion ABCDEA of<br>Plot No 1591, Winterveld<br>Agricultural Holdings<br>Extension 1, excluding<br>portion FGHJKLF as<br>indicated on Map 59<br>attached hereto.   | T299/1983 BP              | 3,29 hectares                                             | Mamaregane,<br><b>Amos</b>      |
| 5  | Certain Portion ABCDA of<br>Plot No 1592, Winterveld<br>Agricultural Holdings<br>Extension 1, excluding<br>portion EFGHJKLMNE as<br>indicated on Map 60<br>attached hereto. | T6525/1957` BP            | 6,08 hectares                                             | Mafena,<br>Simon                |
| 6  | Certain Portion ABCDEFGH<br>JKA of Plot No 1593, Winter-<br>veld Agricultural Holdings<br>Extension 1, as indicated on<br>Map 61 attached hereto.                           | T 62 / 1978 BP            | 4,56 hectares                                             | Motsuenyane,<br>Samuel Mokgethi |
| 7  | Certain Portion ABCDEFGH<br>JKLMA of Plot No 1594,<br>Winterveld Agricultural<br>Holdings Extension 1, as<br>indicated on Map 57<br>attached hereto.                        | T5959/1959 BP             | 4,02 hectares                                             | Mahlangu,<br>Johannes           |
|    | Certain Portion ABCDEFGH<br>JKA of Plot No 1595, Winter-<br>veld Agricultural Holdings<br>Extension 1, as indicated on<br>Map 56 attached hereto.                           | T 17926/ 1965 BP          | 3,87 hectares                                             | Kgomo,<br>Frans                 |
| 9  | Certain Portion ABCDEFGH JKA of Plot No 1596, Winter- veld Agricultural Holdings Extension 1, as indicated on Map 55 attached hereto.                                       |                           | 3,74 hectares                                             | Pelego,<br>Robert Moropeng      |
| 10 | Certain Portion ABCDA of<br>Plot No 1597, Winterveld<br>Agricultural Holdings<br>Extension 1, excluding<br>portion EFGHE as indicated<br>on Map 54 attached hereto.         | T10343/1969 BP            | 4,21 hectares                                             | <b>Thema,</b><br>Jonas          |