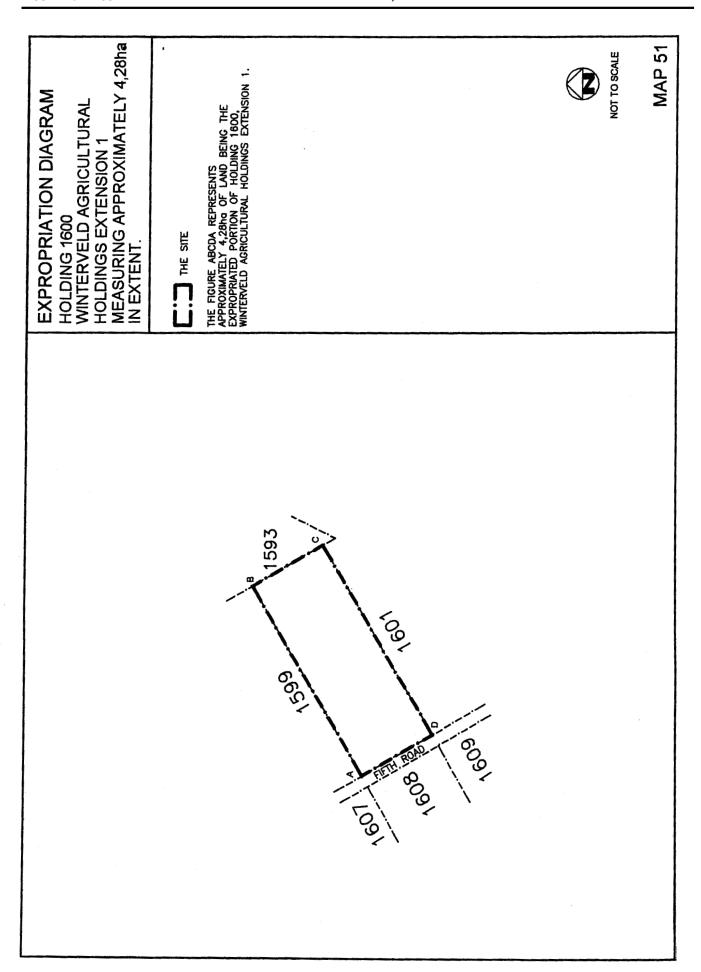

| 11 | Certain Portion ABCDA of<br>Plot No <b>1598</b> , Winterveld<br>Agricultural Holdings<br>Extension <b>1</b> , excluding<br>portion EFGHJKE as<br>indicated on Map 53<br>attached hereto.<br>Certain Portion ABCDEFG | T1269711973 BP               | 4.01 hectares        | Mosekaleme,<br>Rebecca                                       |
|----|---------------------------------------------------------------------------------------------------------------------------------------------------------------------------------------------------------------------|------------------------------|----------------------|--------------------------------------------------------------|
|    | HA of Plot No <b>1599</b> , Winterveld Agricultural Holdings Extension 1, excluding portion JKLMNPJ as indicated on Map <b>52</b> attached hereto.                                                                  | and <b>T27338/1977</b><br>BP |                      | Eugenita                                                     |
| 13 | Certain Portion ABCDA of<br>Plot No <b>1600</b> , Winterveld<br>Agricultural Holdings<br>Extension <b>1</b> , as indicated on<br>Map <b>51</b> attached hereto.                                                     | <b>T514/1994</b> BP          | <b>4,28</b> hectares | Nonyane,<br><b>Makiseng</b> Julius<br>Nonyane,<br>Mmama Jane |
| 14 | Certain Portion ABCDEFGH<br>JKLA of Plot No 1601,<br>Winterveld Agricultural<br>Holdings Extension 1, as<br>indicated on Map 50<br>attached hereto.                                                                 | T1610/1956 BP                | <b>1,29</b> hectares | Maswanganye,<br>George                                       |
| 15 | Certain Portion ABCDEFGH<br>JKLMNPQRSTA of Plot No<br>1602, Wintervetd Agricultura<br>Holdings Extension 1, as<br>indicated on Map 43<br>attached hereto.'                                                          | <b>T509/1986</b> BP          | 3,71 hectares        | Kganyago,<br>Lilly Therna                                    |
| 16 | Certain Portion ABCDA of<br>Plot No 1603, Winterveld<br>Agricultural Holdings<br>Extension 1, excluding<br>portion EFGHJKLMNPE as<br>indicated on Map 44<br>attached hereto.'                                       | T177/1983 BP                 | I,04 hectares        | Tshabalala,<br>Selina                                        |
| 17 | Certain Portion ABCDA of<br>Plot No 1604, Winterveld<br>Agricultural Holdings<br>Extension 1, excluding<br>portion EFGHJKE as<br>indicated on Mao 45<br>attached hereto.'                                           | <b>T3460/1956</b> BP         | i,12 hectares        | Khoza,<br>Samson                                             |
| 18 | Certain Portion ABCDA of<br>Plot No 1605, Winterveld<br>Agricultural Holdings<br>Extension 1, excluding<br>portion EFGHJKE as<br>indicated on Mao 46<br>attached hereto.'                                           | T24919/1972 BP               | i 05 hectares        | Mashele,<br>Bishop                                           |
| 19 | Certain Portion ABCDA of Plot No 1606, Winterveld Agricultural Holdings Extension 1, excluding portion EFGHJE as indicated on Map 47 attached hereto.                                                               | T 3234 / 1956 BP             | i,06 hectares        | Chauke,<br>William                                           |
| 20 | Certain Portion ABCDEFA ( Plot No 1608, Winterveld Agricultural Holdings Extension 1, as indicated on Map 48 attached hereto.                                                                                       | F9492/1955 BP                | 42 hectares          | Mahlangu.<br>William                                         |