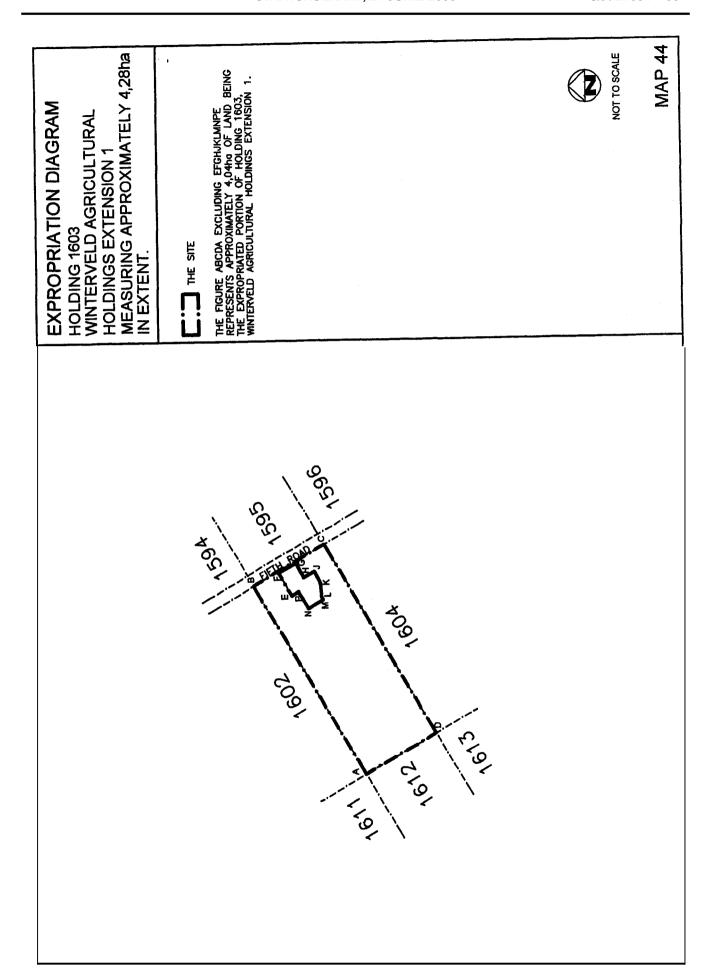

| 11 | Certain Portion ABCDA of<br>Plot No <b>1598</b> , Winterveld<br>Agricultural Holdings<br>Extension <b>1</b> , excluding<br>portion EFGHJKE as<br>indicated on Map 53<br>attached hereto.<br>Certain Portion ABCDEFG | T1269711973 BP               | 4.01 hectares        | Mosekaleme,<br>Rebecca                                       |
|----|---------------------------------------------------------------------------------------------------------------------------------------------------------------------------------------------------------------------|------------------------------|----------------------|--------------------------------------------------------------|
|    | HA of Plot No <b>1599</b> , Winterveld Agricultural Holdings Extension 1, excluding portion JKLMNPJ as indicated on Map <b>52</b> attached hereto.                                                                  | and <b>T27338/1977</b><br>BP |                      | Eugenita                                                     |
| 13 | Certain Portion ABCDA of<br>Plot No <b>1600</b> , Winterveld<br>Agricultural Holdings<br>Extension <b>1</b> , as indicated on<br>Map <b>51</b> attached hereto.                                                     | <b>T514/1994</b> BP          | <b>4,28</b> hectares | Nonyane,<br><b>Makiseng</b> Julius<br>Nonyane,<br>Mmama Jane |
| 14 | Certain Portion ABCDEFGH<br>JKLA of Plot No 1601,<br>Winterveld Agricultural<br>Holdings Extension 1, as<br>indicated on Map 50<br>attached hereto.                                                                 | T1610/1956 BP                | <b>1,29</b> hectares | Maswanganye,<br>George                                       |
| 15 | Certain Portion ABCDEFGH<br>JKLMNPQRSTA of Plot No<br>1602, Wintervetd Agricultura<br>Holdings Extension 1, as<br>indicated on Map 43<br>attached hereto.'                                                          | <b>T509/1986</b> BP          | 3,71 hectares        | Kganyago,<br>Lilly Therna                                    |
| 16 | Certain Portion ABCDA of<br>Plot No 1603, Winterveld<br>Agricultural Holdings<br>Extension 1, excluding<br>portion EFGHJKLMNPE as<br>indicated on Map 44<br>attached hereto.'                                       | T177/1983 BP                 | I,04 hectares        | Tshabalala,<br>Selina                                        |
| 17 | Certain Portion ABCDA of<br>Plot No 1604, Winterveld<br>Agricultural Holdings<br>Extension 1, excluding<br>portion EFGHJKE as<br>indicated on Mao 45<br>attached hereto.'                                           | <b>T3460/1956</b> BP         | i,12 hectares        | Khoza,<br>Samson                                             |
| 18 | Certain Portion ABCDA of<br>Plot No 1605, Winterveld<br>Agricultural Holdings<br>Extension 1, excluding<br>portion EFGHJKE as<br>indicated on Mao 46<br>attached hereto.'                                           | T24919/1972 BP               | i 05 hectares        | Mashele,<br>Bishop                                           |
| 19 | Certain Portion ABCDA of Plot No 1606, Winterveld Agricultural Holdings Extension 1, excluding portion EFGHJE as indicated on Map 47 attached hereto.                                                               | T 3234 / 1956 BP             | i,06 hectares        | Chauke,<br>William                                           |
| 20 | Certain Portion ABCDEFA ( Plot No 1608, Winterveld Agricultural Holdings Extension 1, as indicated on Map 48 attached hereto.                                                                                       | F9492/1955 BP                | 42 hectares          | Mahlangu.<br>William                                         |