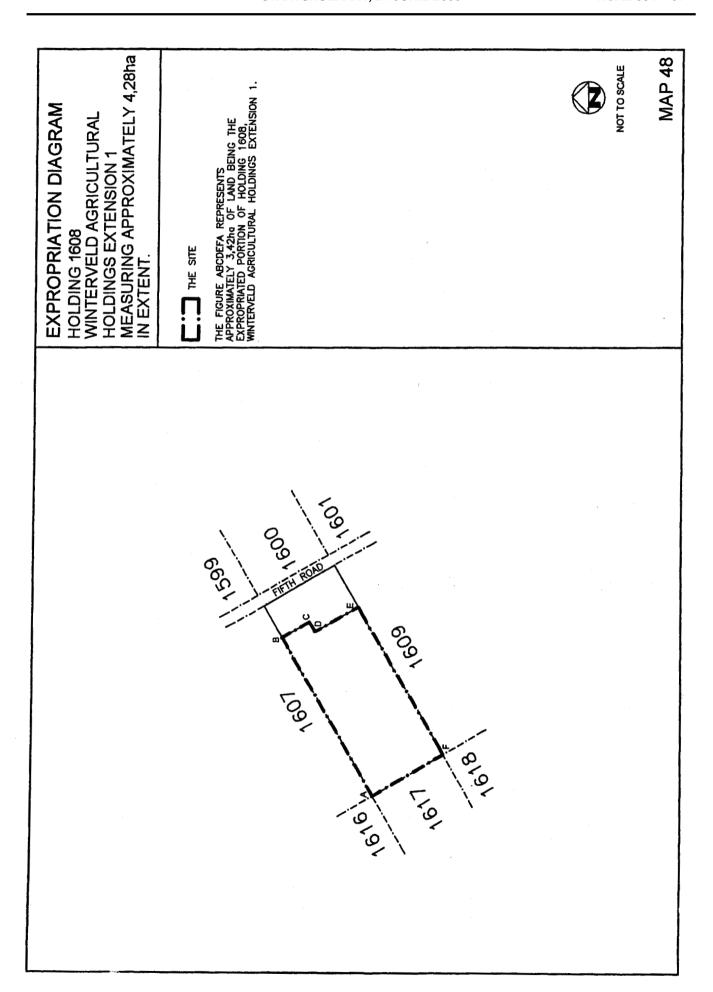

| 44 | Certain Portion ABCDA of Plot No 1631, Winterveld Agricultural Holdings Extension 1, excluding portion EFGHJKLE as indicated on Map 14 attached hereto. Certain Portion ABCDA of Plot No 1632, Winterveld Agricultural Holdings Extension  peccluding portion EFGHJKLMNPQRE as indicated on Map 13 | T23768/1962 BP       | 3,78 hectares | Kumalo,<br>Sophie<br>Nkuna,<br>Magdalena                                                                                                                                          |
|----|----------------------------------------------------------------------------------------------------------------------------------------------------------------------------------------------------------------------------------------------------------------------------------------------------|----------------------|---------------|-----------------------------------------------------------------------------------------------------------------------------------------------------------------------------------|
| 45 | attached hereto: Certain Portion ABCDA of Plot No 1633, Winterveld Agricultural Holdings Extension as indicated on Map                                                                                                                                                                             | T3200/1955 BP        | I,28 hectares | Boloyi,<br>Philemon                                                                                                                                                               |
| 46 | 12 attached hereto. Certain Portion ABCDA of Plot No 1634, Winterveld Agricultural Holdings Extension 1, excluding portion EFGHJE as indicated on Map 1 attached hereto.                                                                                                                           | I<br> T28969/1955 BP | 3,93 hectares | Gomba,<br>Solomon                                                                                                                                                                 |
| 47 | Certain Portion ABCDA of<br>Plot No 1635, Winterveld<br>Agricultural Holdings Exten-<br>sion 1, excluding portion<br>EFGHJE as indicated on<br>Map 10 attached hereto.                                                                                                                             | T14542/1976 BP       | I,08 hectares | Matsheke,<br>Nyalo Lizzy                                                                                                                                                          |
| 48 | ICertain Portion ABCDA of Plot No 1636, Winterveld Agricultural Holdings Extension 1, excluding portion EFGHJKE as indicated on Map 9 attached hereto.                                                                                                                                             | T2301/1960 BP        | ,24 hectares  | Jackson, Dirk Cloete;<br>Estate Fehrsen, James<br>Henry; Stegmann, Edwin<br>De Villiers; Hagen<br>Corneluis; Estate Van<br>Schalkwyk, Nicolaas<br>Gabriel; Bosman, Jacob<br>Izak. |
| 49 | Certain Portion ABCDA of<br>Plot No 1637, Winterveld<br>Agricultural Holdings<br>Extension 1, excluding<br>portion EFGHE as indicated<br>on Map 8 attached hereto.                                                                                                                                 | T12624/1955 BP       | ,22 hectares  | Moshobane,<br>Frans                                                                                                                                                               |
| 50 | Certain Portion ABCDA of Plot No. 1638, Winterveld Agricultural Holdings Extension 1, excluding portion EFGHJKLE as indicated on Map 7 attached hereto.                                                                                                                                            | T18184/1958 BP       | ,34 hectares  | Maluleka,<br>Solomon                                                                                                                                                              |
| 51 | Certain Portion ABCDEFG<br>HJA of Plot No 1639, Winter-<br>veld Agricultural Holdings<br>Extension 1, as indicated on<br>Map 6 attached hereto.                                                                                                                                                    | T139/1978 BP         | ,02 hectares  | Magagaue Ema /<br>Magagane €ma                                                                                                                                                    |
|    | Certain Portion ABCDEFGH JKLA of Plot No 1640, Winterveld Agricultural Holdings Extension 1, as indicated on Map attached hereto.                                                                                                                                                                  | T7898/1967 BP        | ,39 hectares  | Mokati,<br>Shadrack                                                                                                                                                               |