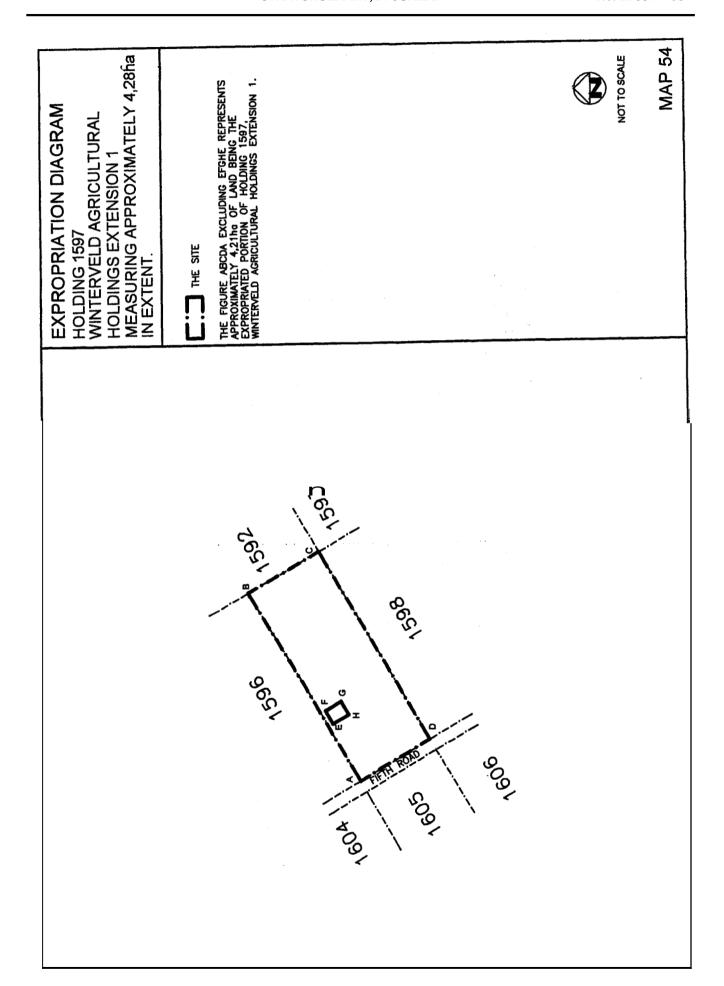

### SCHEDULE

|    | Α                                                                                                                                                                           | В                         | С                                                         | D                               |
|----|-----------------------------------------------------------------------------------------------------------------------------------------------------------------------------|---------------------------|-----------------------------------------------------------|---------------------------------|
|    | PROPERTIESWINTER-<br>VELD EXTENSION 1<br>AGRICULTURAL<br>HOLDINGS NO                                                                                                        | TITLE DEED<br>DESCRIPTION | APPROXIMATE EXTENT<br>OF EXPROPRIATED<br>AREA IN HECTARES |                                 |
| 1  | Certain Portion ABCDEA of<br>Plot No 1541, Winterveld<br>Agricultural Holdings<br>Extension 1, as indicated on<br>Map No 62 attached hereto.                                | T440/1987 BP              | 4,13 hectares                                             | Matabogi,<br>MoepengTryphina    |
| 2  | Certain Portion ABCDA of Plot No 1542, Winterveld Agricultural Holdings Extension 1, as indicated on Map 63 attached hereto.                                                | T16104/1956 BP            | 4,23 hectares                                             | Mokwebo,<br>John                |
| 3  | Certain Portion ABCDA and<br>EFGHJKE of Plot No 1590,<br>Winterveld Agricultural<br>Holdings Extension 1, as<br>indicated on Map 58<br>attached hereto.                     | T14696/1956 BP            | 3,62 hectares                                             | Choene,<br>Albert               |
| 4  | Certain Portion ABCDEA of<br>Plot No 1591, Winterveld<br>Agricultural Holdings<br>Extension 1, excluding<br>portion FGHJKLF as<br>indicated on Map 59<br>attached hereto.   | T299/1983 BP              | 3,29 hectares                                             | Mamaregane,<br><b>Amos</b>      |
| 5  | Certain Portion ABCDA of<br>Plot No 1592, Winterveld<br>Agricultural Holdings<br>Extension 1, excluding<br>portion EFGHJKLMNE as<br>indicated on Map 60<br>attached hereto. | T6525/1957` BP            | 6,08 hectares                                             | Mafena,<br>Simon                |
| 6  | Certain Portion ABCDEFGH<br>JKA of Plot No 1593, Winter-<br>veld Agricultural Holdings<br>Extension 1, as indicated on<br>Map 61 attached hereto.                           | T 62 / 1978 BP            | 4,56 hectares                                             | Motsuenyane,<br>Samuel Mokgethi |
| 7  | Certain Portion ABCDEFGH<br>JKLMA of Plot No 1594,<br>Winterveld Agricultural<br>Holdings Extension 1, as<br>indicated on Map 57<br>attached hereto.                        | T5959/1959 BP             | 4,02 hectares                                             | Mahlangu,<br>Johannes           |
|    | Certain Portion ABCDEFGH<br>JKA of Plot No 1595, Winter-<br>veld Agricultural Holdings<br>Extension 1, as indicated on<br>Map 56 attached hereto.                           | T 17926/ 1965 BP          | 3,87 hectares                                             | Kgomo,<br>Frans                 |
| 9  | Certain Portion ABCDEFGH JKA of Plot No 1596, Winter- veld Agricultural Holdings Extension 1, as indicated on Map 55 attached hereto.                                       |                           | 3,74 hectares                                             | Pelego,<br>Robert Moropeng      |
| 10 | Certain Portion ABCDA of<br>Plot No 1597, Winterveld<br>Agricultural Holdings<br>Extension 1, excluding<br>portion EFGHE as indicated<br>on Map 54 attached hereto.         | T10343/1969 BP            | 4,21 hectares                                             | <b>Thema,</b><br>Jonas          |