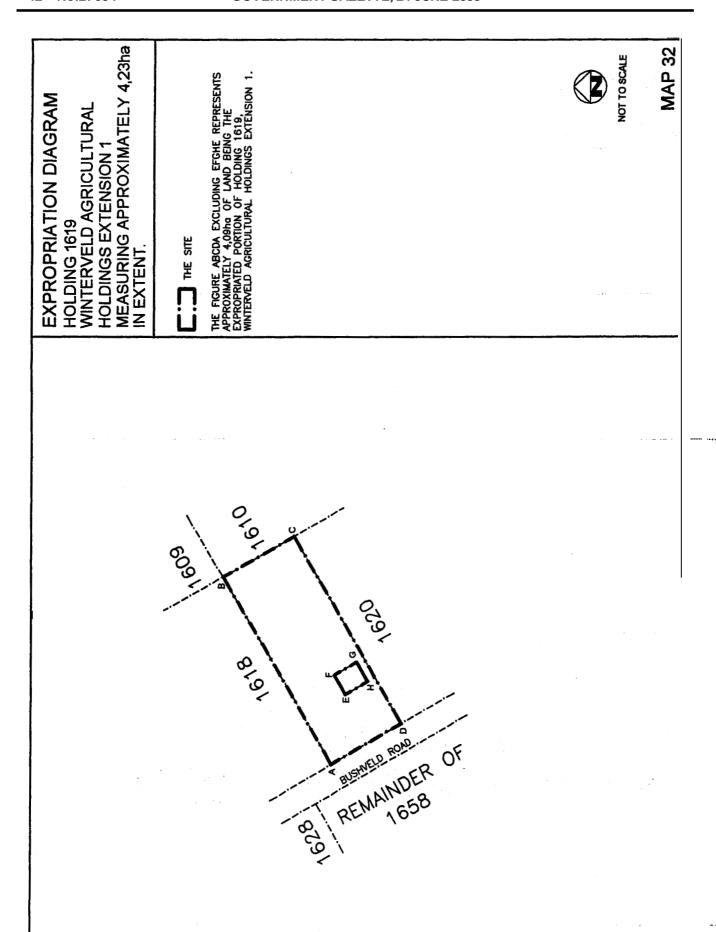

4,23ria IN EXTENT THE FOURE AGCOECHA REPRESENTS AFRE EXPROVIMENTAL 1 1000 HOLDING 1812, WINTERVELD AGRICULTURAL HOLDINGS EXTENSION 1. AGOA NOT TO SCALE NOT TO SCALE NAP 25

1603

101

EXPROPRIATION DIAGRAM
HOLDING 1613
WINTERVELD AGRICULTURAL
HOLDINGS EXTENSION 1
MEASURING APPROXIMATELY 4,23ha
IN EXTENT.

THE FIGURE ABCDA EXCLUDING FORE REPRESENTS
APPROXIMATELY 4,14ha OF LAND BEING THE
EXPROPRIATED PORTION OF HOLDINGS EXTENSION 1.
WINTERVELD AGRICULTURAL HOLDINGS EXTENSION 1.

NATO SCALE

NOT TO SCALE















### EXPROPRIATION DIAGRAM HOLDING 1618 WINTERVELD AGRICULTURAL HOLDINGS EXTENSION 1 MEASURING APPROXIMATELY 4,22ha IN EXTENT. THE FIGURE ABCDETCHA REPRESENTS THE FIGURE ABCDETCHA REPRESENTS EXPROPRIATED PORTION OF HOLDING 1618, WINTERVELD AGRICULTURAL HOLDINGS EXTENSION 1.





# EXPROPRIATION DIAGRAM HOLDING 1620 WINTERVELD AGRICULTURAL HOLDINGS EXTENSION 1 MEASURING APPROXIMATELY 4,23ha IN EXTENT. THE FIGURE ASOBEGHARIAMPA REPRESENTS APPROXIMATELY 3,23ha IN EXTENT. THE FIGURE ASOBEGHARIAMPA REPRESENTS APPROXIMATELY 4,23ha IN EXTENT. THE FIGURE ASOBEGHARIAMPA REPRESENTS APPROXIMATELY 4,23ha IN EXTENT. WINTERVELD AGRICULTURAL HOLDINGS EXTENSION 1, WINTERVELD AGRICULTURAL HOLDINGS EXTENSION 1, WAP 33

BUSHVELD.





## EXPROPRIATION DIAGRAM HOLDING 1653 WINTERVELD AGRICULTURAL HOLDINGS EXTENSION 1 MEASURING APPROXIMATELY 4,61ha IN EXTENT. THE FIGURE ABCDEA AND FGHF REPRESENTS APPROXIMATELY 4,15ha of LAND REING THE EXPROPRIATION FOR LAND REING THE EXPROVAMENTED PORTION OF HOLDING 1653, WINTERVELD AGRICULTURAL HOLDINGS EXTENSION 1. NOT TO SCALE MAP 35





#### HO