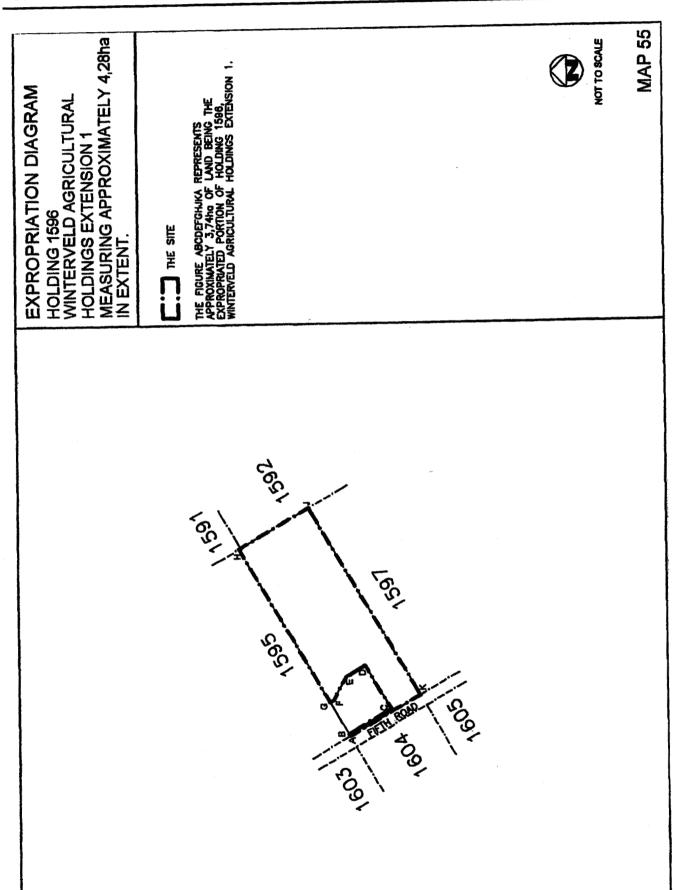

### SCHEDULE

|    | Α                                                                                                                                                                           | В                         | С                                                         | D                               |
|----|-----------------------------------------------------------------------------------------------------------------------------------------------------------------------------|---------------------------|-----------------------------------------------------------|---------------------------------|
|    | PROPERTIESWINTER-<br>VELD EXTENSION 1<br>AGRICULTURAL<br>HOLDINGS NO                                                                                                        | TITLE DEED<br>DESCRIPTION | APPROXIMATE EXTENT<br>OF EXPROPRIATED<br>AREA IN HECTARES |                                 |
| 1  | Certain Portion ABCDEA of<br>Plot No 1541, Winterveld<br>Agricultural Holdings<br>Extension 1, as indicated on<br>Map No 62 attached hereto.                                | T440/1987 BP              | 4,13 hectares                                             | Matabogi,<br>MoepengTryphina    |
| 2  | Certain Portion ABCDA of Plot No 1542, Winterveld Agricultural Holdings Extension 1, as indicated on Map 63 attached hereto.                                                | T16104/1956 BP            | 4,23 hectares                                             | Mokwebo,<br>John                |
| 3  | Certain Portion ABCDA and<br>EFGHJKE of Plot No 1590,<br>Winterveld Agricultural<br>Holdings Extension 1, as<br>indicated on Map 58<br>attached hereto.                     | T14696/1956 BP            | 3,62 hectares                                             | Choene,<br>Albert               |
| 4  | Certain Portion ABCDEA of<br>Plot No 1591, Winterveld<br>Agricultural Holdings<br>Extension 1, excluding<br>portion FGHJKLF as<br>indicated on Map 59<br>attached hereto.   | T299/1983 BP              | 3,29 hectares                                             | Mamaregane,<br><b>Amos</b>      |
| 5  | Certain Portion ABCDA of<br>Plot No 1592, Winterveld<br>Agricultural Holdings<br>Extension 1, excluding<br>portion EFGHJKLMNE as<br>indicated on Map 60<br>attached hereto. | T6525/1957` BP            | 6,08 hectares                                             | Mafena,<br>Simon                |
| 6  | Certain Portion ABCDEFGH<br>JKA of Plot No 1593, Winter-<br>veld Agricultural Holdings<br>Extension 1, as indicated on<br>Map 61 attached hereto.                           | T 62 / 1978 BP            | 4,56 hectares                                             | Motsuenyane,<br>Samuel Mokgethi |
| 7  | Certain Portion ABCDEFGH<br>JKLMA of Plot No 1594,<br>Winterveld Agricultural<br>Holdings Extension 1, as<br>indicated on Map 57<br>attached hereto.                        | T5959/1959 BP             | 4,02 hectares                                             | Mahlangu,<br>Johannes           |
|    | Certain Portion ABCDEFGH<br>JKA of Plot No 1595, Winter-<br>veld Agricultural Holdings<br>Extension 1, as indicated on<br>Map 56 attached hereto.                           | T 17926/ 1965 BP          | 3,87 hectares                                             | Kgomo,<br>Frans                 |
| 9  | Certain Portion ABCDEFGH JKA of Plot No 1596, Winter- veld Agricultural Holdings Extension 1, as indicated on Map 55 attached hereto.                                       |                           | 3,74 hectares                                             | Pelego,<br>Robert Moropeng      |
| 10 | Certain Portion ABCDA of<br>Plot No 1597, Winterveld<br>Agricultural Holdings<br>Extension 1, excluding<br>portion EFGHE as indicated<br>on Map 54 attached hereto.         | T10343/1969 BP            | 4,21 hectares                                             | <b>Thema,</b><br>Jonas          |