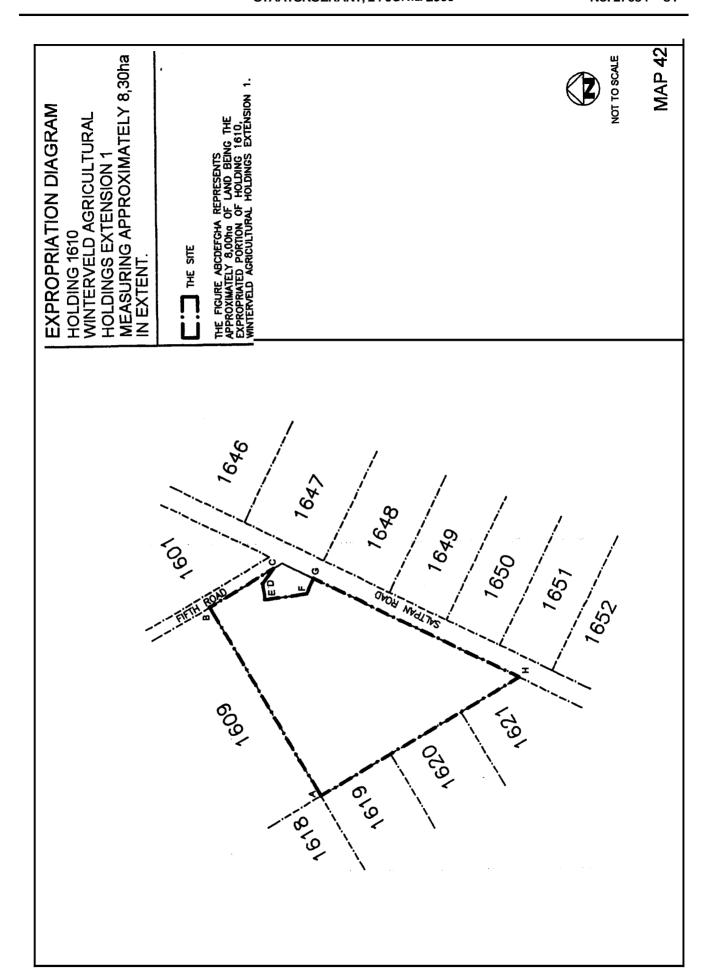

| 11 | Certain Portion ABCDA of<br>Plot No <b>1598</b> , Winterveld<br>Agricultural Holdings<br>Extension <b>1</b> , excluding<br>portion EFGHJKE as<br>indicated on Map 53<br>attached hereto.<br>Certain Portion ABCDEFG | T1269711973 BP               | 4.01 hectares        | Mosekaleme,<br>Rebecca                                       |
|----|---------------------------------------------------------------------------------------------------------------------------------------------------------------------------------------------------------------------|------------------------------|----------------------|--------------------------------------------------------------|
|    | HA of Plot No <b>1599</b> , Winterveld Agricultural Holdings Extension 1, excluding portion JKLMNPJ as indicated on Map <b>52</b> attached hereto.                                                                  | and <b>T27338/1977</b><br>BP |                      | Eugenita                                                     |
| 13 | Certain Portion ABCDA of<br>Plot No <b>1600</b> , Winterveld<br>Agricultural Holdings<br>Extension <b>1</b> , as indicated on<br>Map <b>51</b> attached hereto.                                                     | <b>T514/1994</b> BP          | <b>4,28</b> hectares | Nonyane,<br><b>Makiseng</b> Julius<br>Nonyane,<br>Mmama Jane |
| 14 | Certain Portion ABCDEFGH<br>JKLA of Plot No 1601,<br>Winterveld Agricultural<br>Holdings Extension 1, as<br>indicated on Map 50<br>attached hereto.                                                                 | T1610/1956 BP                | <b>1,29</b> hectares | Maswanganye,<br>George                                       |
| 15 | Certain Portion ABCDEFGH<br>JKLMNPQRSTA of Plot No<br>1602, Wintervetd Agricultura<br>Holdings Extension 1, as<br>indicated on Map 43<br>attached hereto.'                                                          | <b>T509/1986</b> BP          | 3,71 hectares        | Kganyago,<br>Lilly Therna                                    |
| 16 | Certain Portion ABCDA of<br>Plot No 1603, Winterveld<br>Agricultural Holdings<br>Extension 1, excluding<br>portion EFGHJKLMNPE as<br>indicated on Map 44<br>attached hereto.'                                       | T177/1983 BP                 | I,04 hectares        | Tshabalala,<br>Selina                                        |
| 17 | Certain Portion ABCDA of<br>Plot No 1604, Winterveld<br>Agricultural Holdings<br>Extension 1, excluding<br>portion EFGHJKE as<br>indicated on Mao 45<br>attached hereto.'                                           | <b>T3460/1956</b> BP         | i,12 hectares        | Khoza,<br>Samson                                             |
| 18 | Certain Portion ABCDA of<br>Plot No 1605, Winterveld<br>Agricultural Holdings<br>Extension 1, excluding<br>portion EFGHJKE as<br>indicated on Mao 46<br>attached hereto.'                                           | T24919/1972 BP               | i 05 hectares        | Mashele,<br>Bishop                                           |
| 19 | Certain Portion ABCDA of Plot No 1606, Winterveld Agricultural Holdings Extension 1, excluding portion EFGHJE as indicated on Map 47 attached hereto.                                                               | T 3234 / 1956 BP             | i,06 hectares        | Chauke,<br>William                                           |
| 20 | Certain Portion ABCDEFA ( Plot No 1608, Winterveld Agricultural Holdings Extension 1, as indicated on Map 48 attached hereto.                                                                                       | F9492/1955 BP                | 42 hectares          | Mahlangu.<br>William                                         |