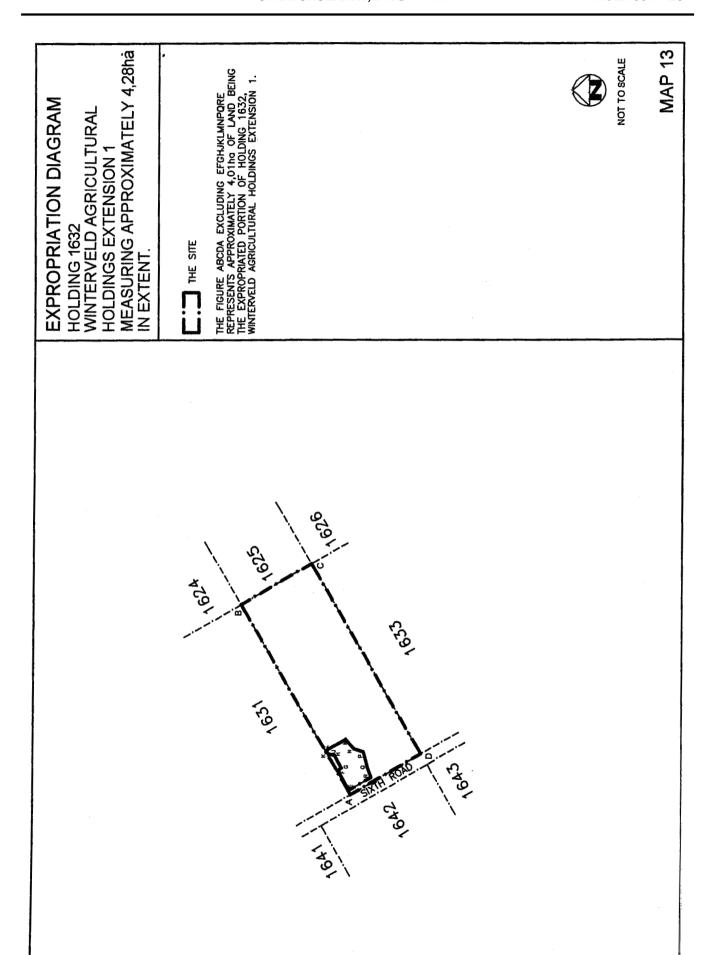

### SCHEDULE

|    | Α                                                                                                                                                                           | В                         | С                                                         | D                               |
|----|-----------------------------------------------------------------------------------------------------------------------------------------------------------------------------|---------------------------|-----------------------------------------------------------|---------------------------------|
|    | PROPERTIESWINTER-<br>VELD EXTENSION 1<br>AGRICULTURAL<br>HOLDINGS NO                                                                                                        | TITLE DEED<br>DESCRIPTION | APPROXIMATE EXTENT<br>OF EXPROPRIATED<br>AREA IN HECTARES |                                 |
| 1  | Certain Portion ABCDEA of<br>Plot No 1541, Winterveld<br>Agricultural Holdings<br>Extension 1, as indicated on<br>Map No 62 attached hereto.                                | T440/1987 BP              | 4,13 hectares                                             | Matabogi,<br>MoepengTryphina    |
| 2  | Certain Portion ABCDA of Plot No 1542, Winterveld Agricultural Holdings Extension 1, as indicated on Map 63 attached hereto.                                                | T16104/1956 BP            | 4,23 hectares                                             | Mokwebo,<br>John                |
| 3  | Certain Portion ABCDA and<br>EFGHJKE of Plot No 1590,<br>Winterveld Agricultural<br>Holdings Extension 1, as<br>indicated on Map 58<br>attached hereto.                     | T14696/1956 BP            | 3,62 hectares                                             | Choene,<br>Albert               |
| 4  | Certain Portion ABCDEA of<br>Plot No 1591, Winterveld<br>Agricultural Holdings<br>Extension 1, excluding<br>portion FGHJKLF as<br>indicated on Map 59<br>attached hereto.   | T299/1983 BP              | 3,29 hectares                                             | Mamaregane,<br><b>Amos</b>      |
| 5  | Certain Portion ABCDA of<br>Plot No 1592, Winterveld<br>Agricultural Holdings<br>Extension 1, excluding<br>portion EFGHJKLMNE as<br>indicated on Map 60<br>attached hereto. | T6525/1957` BP            | 6,08 hectares                                             | Mafena,<br>Simon                |
| 6  | Certain Portion ABCDEFGH<br>JKA of Plot No 1593, Winter-<br>veld Agricultural Holdings<br>Extension 1, as indicated on<br>Map 61 attached hereto.                           | T 62 / 1978 BP            | 4,56 hectares                                             | Motsuenyane,<br>Samuel Mokgethi |
| 7  | Certain Portion ABCDEFGH<br>JKLMA of Plot No 1594,<br>Winterveld Agricultural<br>Holdings Extension 1, as<br>indicated on Map 57<br>attached hereto.                        | T5959/1959 BP             | 4,02 hectares                                             | Mahlangu,<br>Johannes           |
|    | Certain Portion ABCDEFGH<br>JKA of Plot No 1595, Winter-<br>veld Agricultural Holdings<br>Extension 1, as indicated on<br>Map 56 attached hereto.                           | T 17926/ 1965 BP          | 3,87 hectares                                             | Kgomo,<br>Frans                 |
| 9  | Certain Portion ABCDEFGH JKA of Plot No 1596, Winter- veld Agricultural Holdings Extension 1, as indicated on Map 55 attached hereto.                                       |                           | 3,74 hectares                                             | Pelego,<br>Robert Moropeng      |
| 10 | Certain Portion ABCDA of<br>Plot No 1597, Winterveld<br>Agricultural Holdings<br>Extension 1, excluding<br>portion EFGHE as indicated<br>on Map 54 attached hereto.         | T10343/1969 BP            | 4,21 hectares                                             | <b>Thema,</b><br>Jonas          |