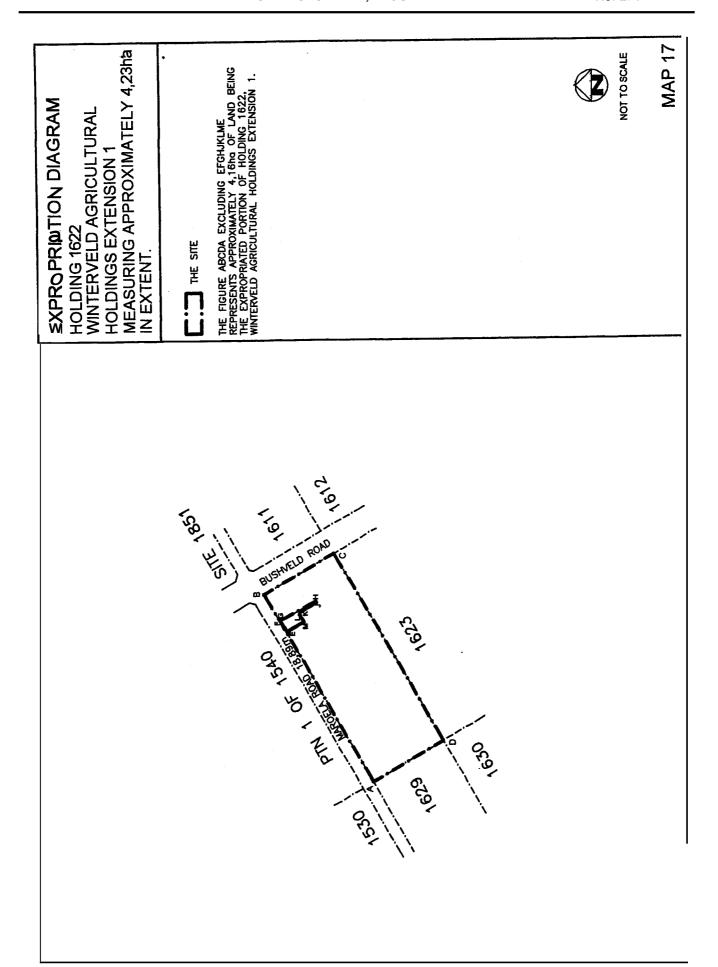

### SCHEDULE

|    | Α                                                                                                                                                                           | В                         | С                                                         | D                               |
|----|-----------------------------------------------------------------------------------------------------------------------------------------------------------------------------|---------------------------|-----------------------------------------------------------|---------------------------------|
|    | PROPERTIESWINTER-<br>VELD EXTENSION 1<br>AGRICULTURAL<br>HOLDINGS NO                                                                                                        | TITLE DEED<br>DESCRIPTION | APPROXIMATE EXTENT<br>OF EXPROPRIATED<br>AREA IN HECTARES |                                 |
| 1  | Certain Portion ABCDEA of<br>Plot No 1541, Winterveld<br>Agricultural Holdings<br>Extension 1, as indicated on<br>Map No 62 attached hereto.                                | T440/1987 BP              | 4,13 hectares                                             | Matabogi,<br>MoepengTryphina    |
| 2  | Certain Portion ABCDA of Plot No 1542, Winterveld Agricultural Holdings Extension 1, as indicated on Map 63 attached hereto.                                                | T16104/1956 BP            | 4,23 hectares                                             | Mokwebo,<br>John                |
| 3  | Certain Portion ABCDA and<br>EFGHJKE of Plot No 1590,<br>Winterveld Agricultural<br>Holdings Extension 1, as<br>indicated on Map 58<br>attached hereto.                     | T14696/1956 BP            | 3,62 hectares                                             | Choene,<br>Albert               |
| 4  | Certain Portion ABCDEA of<br>Plot No 1591, Winterveld<br>Agricultural Holdings<br>Extension 1, excluding<br>portion FGHJKLF as<br>indicated on Map 59<br>attached hereto.   | T299/1983 BP              | 3,29 hectares                                             | Mamaregane,<br><b>Amos</b>      |
| 5  | Certain Portion ABCDA of<br>Plot No 1592, Winterveld<br>Agricultural Holdings<br>Extension 1, excluding<br>portion EFGHJKLMNE as<br>indicated on Map 60<br>attached hereto. | T6525/1957` BP            | 6,08 hectares                                             | Mafena,<br>Simon                |
| 6  | Certain Portion ABCDEFGH<br>JKA of Plot No 1593, Winter-<br>veld Agricultural Holdings<br>Extension 1, as indicated on<br>Map 61 attached hereto.                           | T 62 / 1978 BP            | 4,56 hectares                                             | Motsuenyane,<br>Samuel Mokgethi |
| 7  | Certain Portion ABCDEFGH<br>JKLMA of Plot No 1594,<br>Winterveld Agricultural<br>Holdings Extension 1, as<br>indicated on Map 57<br>attached hereto.                        | T5959/1959 BP             | 4,02 hectares                                             | Mahlangu,<br>Johannes           |
|    | Certain Portion ABCDEFGH<br>JKA of Plot No 1595, Winter-<br>veld Agricultural Holdings<br>Extension 1, as indicated on<br>Map 56 attached hereto.                           | T 17926/ 1965 BP          | 3,87 hectares                                             | Kgomo,<br>Frans                 |
| 9  | Certain Portion ABCDEFGH JKA of Plot No 1596, Winter- veld Agricultural Holdings Extension 1, as indicated on Map 55 attached hereto.                                       |                           | 3,74 hectares                                             | Pelego,<br>Robert Moropeng      |
| 10 | Certain Portion ABCDA of<br>Plot No 1597, Winterveld<br>Agricultural Holdings<br>Extension 1, excluding<br>portion EFGHE as indicated<br>on Map 54 attached hereto.         | T10343/1969 BP            | 4,21 hectares                                             | <b>Thema,</b><br>Jonas          |