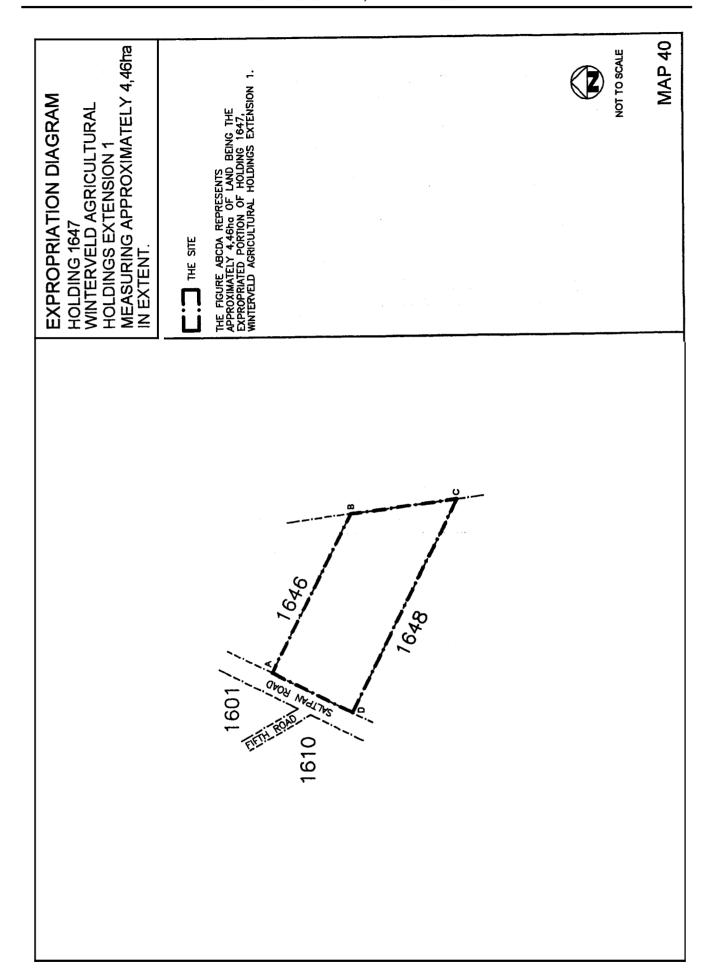

### SCHEDULE

|    | Α                                                                                                                                                                           | В                         | С                                                         | D                               |
|----|-----------------------------------------------------------------------------------------------------------------------------------------------------------------------------|---------------------------|-----------------------------------------------------------|---------------------------------|
|    | PROPERTIESWINTER-<br>VELD EXTENSION 1<br>AGRICULTURAL<br>HOLDINGS NO                                                                                                        | TITLE DEED<br>DESCRIPTION | APPROXIMATE EXTENT<br>OF EXPROPRIATED<br>AREA IN HECTARES |                                 |
| 1  | Certain Portion ABCDEA of<br>Plot No 1541, Winterveld<br>Agricultural Holdings<br>Extension 1, as indicated on<br>Map No 62 attached hereto.                                | T440/1987 BP              | 4,13 hectares                                             | Matabogi,<br>MoepengTryphina    |
| 2  | Certain Portion ABCDA of Plot No 1542, Winterveld Agricultural Holdings Extension 1, as indicated on Map 63 attached hereto.                                                | T16104/1956 BP            | 4,23 hectares                                             | Mokwebo,<br>John                |
| 3  | Certain Portion ABCDA and<br>EFGHJKE of Plot No 1590,<br>Winterveld Agricultural<br>Holdings Extension 1, as<br>indicated on Map 58<br>attached hereto.                     | T14696/1956 BP            | 3,62 hectares                                             | Choene,<br>Albert               |
| 4  | Certain Portion ABCDEA of<br>Plot No 1591, Winterveld<br>Agricultural Holdings<br>Extension 1, excluding<br>portion FGHJKLF as<br>indicated on Map 59<br>attached hereto.   | T299/1983 BP              | 3,29 hectares                                             | Mamaregane,<br><b>Amos</b>      |
| 5  | Certain Portion ABCDA of<br>Plot No 1592, Winterveld<br>Agricultural Holdings<br>Extension 1, excluding<br>portion EFGHJKLMNE as<br>indicated on Map 60<br>attached hereto. | T6525/1957` BP            | 6,08 hectares                                             | Mafena,<br>Simon                |
| 6  | Certain Portion ABCDEFGH<br>JKA of Plot No 1593, Winter-<br>veld Agricultural Holdings<br>Extension 1, as indicated on<br>Map 61 attached hereto.                           | T 62 / 1978 BP            | 4,56 hectares                                             | Motsuenyane,<br>Samuel Mokgethi |
| 7  | Certain Portion ABCDEFGH<br>JKLMA of Plot No 1594,<br>Winterveld Agricultural<br>Holdings Extension 1, as<br>indicated on Map 57<br>attached hereto.                        | T5959/1959 BP             | 4,02 hectares                                             | Mahlangu,<br>Johannes           |
|    | Certain Portion ABCDEFGH<br>JKA of Plot No 1595, Winter-<br>veld Agricultural Holdings<br>Extension 1, as indicated on<br>Map 56 attached hereto.                           | T 17926/ 1965 BP          | 3,87 hectares                                             | Kgomo,<br>Frans                 |
| 9  | Certain Portion ABCDEFGH JKA of Plot No 1596, Winter- veld Agricultural Holdings Extension 1, as indicated on Map 55 attached hereto.                                       |                           | 3,74 hectares                                             | Pelego,<br>Robert Moropeng      |
| 10 | Certain Portion ABCDA of<br>Plot No 1597, Winterveld<br>Agricultural Holdings<br>Extension 1, excluding<br>portion EFGHE as indicated<br>on Map 54 attached hereto.         | T10343/1969 BP            | 4,21 hectares                                             | <b>Thema,</b><br>Jonas          |