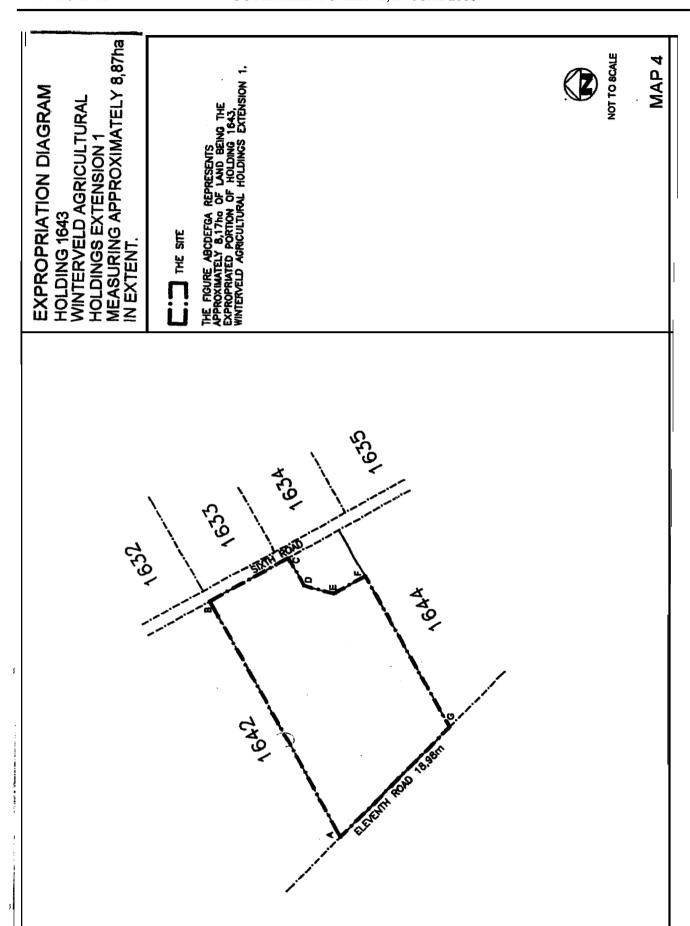

those properties described under the names of the respective owners in the attached schedule under Item A thereof ("the Properties") and a description of the approximate extent of each property being expropriated described under Item C of the schedule and the approximate location of the area being expropriated, depicted on the attached plans/maps of the respective Properties held by the Owners under Deeds of Transfer, as described under Item B in the attached schedule.

### SCHEDULE

|    | Α                                                                                                                                                                           | В                         | С                                                         | D                               |
|----|-----------------------------------------------------------------------------------------------------------------------------------------------------------------------------|---------------------------|-----------------------------------------------------------|---------------------------------|
|    | PROPERTIESWINTER-<br>VELD EXTENSION 1<br>AGRICULTURAL<br>HOLDINGS NO                                                                                                        | TITLE DEED<br>DESCRIPTION | APPROXIMATE EXTENT<br>OF EXPROPRIATED<br>AREA IN HECTARES |                                 |
| 1  | Certain Portion ABCDEA of<br>Plot No 1541, Winterveld<br>Agricultural Holdings<br>Extension 1, as indicated on<br>Map No 62 attached hereto.                                | T440/1987 BP              | 4,13 hectares                                             | Matabogi,<br>MoepengTryphina    |
| 2  | Certain Portion ABCDA of Plot No 1542, Winterveld Agricultural Holdings Extension 1, as indicated on Map 63 attached hereto.                                                | T16104/1956 BP            | 4,23 hectares                                             | Mokwebo,<br>John                |
| 3  | Certain Portion ABCDA and<br>EFGHJKE of Plot No 1590,<br>Winterveld Agricultural<br>Holdings Extension 1, as<br>indicated on Map 58<br>attached hereto.                     | T14696/1956 BP            | 3,62 hectares                                             | Choene,<br>Albert               |
| 4  | Certain Portion ABCDEA of<br>Plot No 1591, Winterveld<br>Agricultural Holdings<br>Extension 1, excluding<br>portion FGHJKLF as<br>indicated on Map 59<br>attached hereto.   | T299/1983 BP              | 3,29 hectares                                             | Mamaregane,<br><b>Amos</b>      |
| 5  | Certain Portion ABCDA of<br>Plot No 1592, Winterveld<br>Agricultural Holdings<br>Extension 1, excluding<br>portion EFGHJKLMNE as<br>indicated on Map 60<br>attached hereto. | T6525/1957` BP            | 6,08 hectares                                             | Mafena,<br>Simon                |
| 6  | Certain Portion ABCDEFGH<br>JKA of Plot No 1593, Winter-<br>veld Agricultural Holdings<br>Extension 1, as indicated on<br>Map 61 attached hereto.                           | T 62 / 1978 BP            | 4,56 hectares                                             | Motsuenyane,<br>Samuel Mokgethi |
| 7  | Certain Portion ABCDEFGH<br>JKLMA of Plot No 1594,<br>Winterveld Agricultural<br>Holdings Extension 1, as<br>indicated on Map 57<br>attached hereto.                        | T5959/1959 BP             | 4,02 hectares                                             | Mahlangu,<br>Johannes           |
|    | Certain Portion ABCDEFGH<br>JKA of Plot No 1595, Winter-<br>veld Agricultural Holdings<br>Extension 1, as indicated on<br>Map 56 attached hereto.                           | T 17926/ 1965 BP          | 3,87 hectares                                             | Kgomo,<br>Frans                 |
| 9  | Certain Portion ABCDEFGH JKA of Plot No 1596, Winter- veld Agricultural Holdings Extension 1, as indicated on Map 55 attached hereto.                                       |                           | 3,74 hectares                                             | Pelego,<br>Robert Moropeng      |
| 10 | Certain Portion ABCDA of<br>Plot No 1597, Winterveld<br>Agricultural Holdings<br>Extension 1, excluding<br>portion EFGHE as indicated<br>on Map 54 attached hereto.         | T10343/1969 BP            | 4,21 hectares                                             | <b>Thema,</b><br>Jonas          |