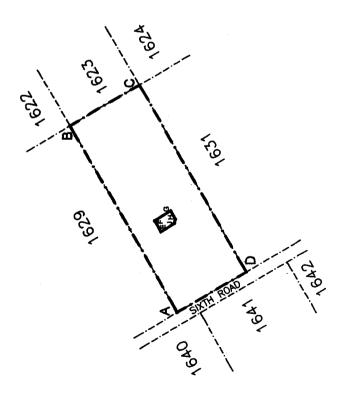

### SCHEDULE

|    | Α                                                                                                                                                                           | В                         | С                                                         | D                               |
|----|-----------------------------------------------------------------------------------------------------------------------------------------------------------------------------|---------------------------|-----------------------------------------------------------|---------------------------------|
|    | PROPERTIESWINTER-<br>VELD EXTENSION 1<br>AGRICULTURAL<br>HOLDINGS NO                                                                                                        | TITLE DEED<br>DESCRIPTION | APPROXIMATE EXTENT<br>OF EXPROPRIATED<br>AREA IN HECTARES |                                 |
| 1  | Certain Portion ABCDEA of<br>Plot No 1541, Winterveld<br>Agricultural Holdings<br>Extension 1, as indicated on<br>Map No 62 attached hereto.                                | T440/1987 BP              | 4,13 hectares                                             | Matabogi,<br>MoepengTryphina    |
| 2  | Certain Portion ABCDA of Plot No 1542, Winterveld Agricultural Holdings Extension 1, as indicated on Map 63 attached hereto.                                                | T16104/1956 BP            | 4,23 hectares                                             | Mokwebo,<br>John                |
| 3  | Certain Portion ABCDA and<br>EFGHJKE of Plot No 1590,<br>Winterveld Agricultural<br>Holdings Extension 1, as<br>indicated on Map 58<br>attached hereto.                     | T14696/1956 BP            | 3,62 hectares                                             | Choene,<br>Albert               |
| 4  | Certain Portion ABCDEA of<br>Plot No 1591, Winterveld<br>Agricultural Holdings<br>Extension 1, excluding<br>portion FGHJKLF as<br>indicated on Map 59<br>attached hereto.   | T299/1983 BP              | 3,29 hectares                                             | Mamaregane,<br><b>Amos</b>      |
| 5  | Certain Portion ABCDA of<br>Plot No 1592, Winterveld<br>Agricultural Holdings<br>Extension 1, excluding<br>portion EFGHJKLMNE as<br>indicated on Map 60<br>attached hereto. | T6525/1957` BP            | 6,08 hectares                                             | Mafena,<br>Simon                |
| 6  | Certain Portion ABCDEFGH<br>JKA of Plot No 1593, Winter-<br>veld Agricultural Holdings<br>Extension 1, as indicated on<br>Map 61 attached hereto.                           | T 62 / 1978 BP            | 4,56 hectares                                             | Motsuenyane,<br>Samuel Mokgethi |
| 7  | Certain Portion ABCDEFGH<br>JKLMA of Plot No 1594,<br>Winterveld Agricultural<br>Holdings Extension 1, as<br>indicated on Map 57<br>attached hereto.                        | T5959/1959 BP             | 4,02 hectares                                             | Mahlangu,<br>Johannes           |
|    | Certain Portion ABCDEFGH<br>JKA of Plot No 1595, Winter-<br>veld Agricultural Holdings<br>Extension 1, as indicated on<br>Map 56 attached hereto.                           | T 17926/ 1965 BP          | 3,87 hectares                                             | Kgomo,<br>Frans                 |
| 9  | Certain Portion ABCDEFGH JKA of Plot No 1596, Winter- veld Agricultural Holdings Extension 1, as indicated on Map 55 attached hereto.                                       |                           | 3,74 hectares                                             | Pelego,<br>Robert Moropeng      |
| 10 | Certain Portion ABCDA of<br>Plot No 1597, Winterveld<br>Agricultural Holdings<br>Extension 1, excluding<br>portion EFGHE as indicated<br>on Map 54 attached hereto.         | T10343/1969 BP            | 4,21 hectares                                             | <b>Thema,</b><br>Jonas          |