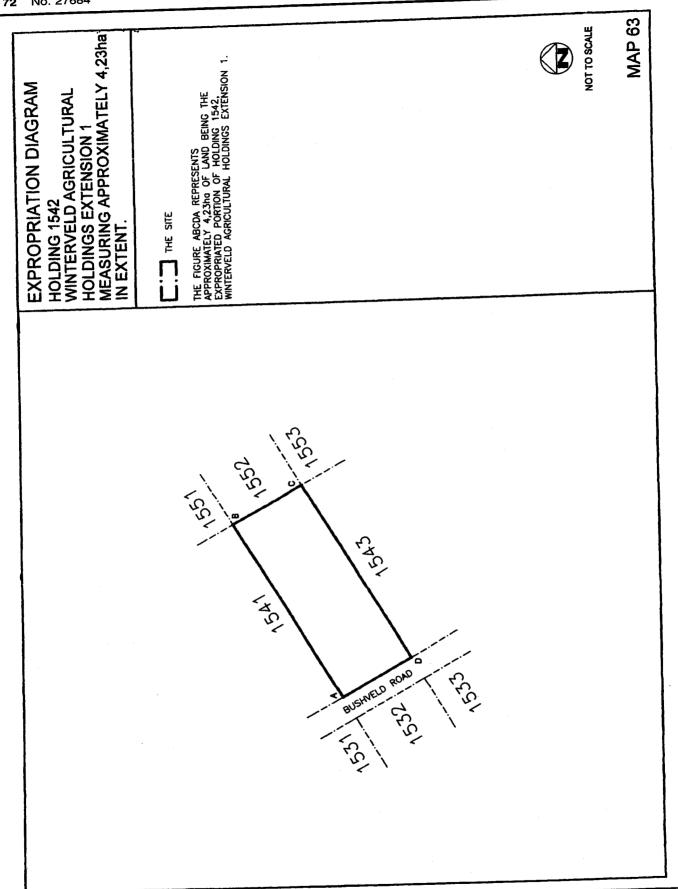

### SCHEDULE

|    | Α                                                                                                                                                                           | В                         | С                                                         | D                               |
|----|-----------------------------------------------------------------------------------------------------------------------------------------------------------------------------|---------------------------|-----------------------------------------------------------|---------------------------------|
|    | PROPERTIESWINTER-<br>VELD EXTENSION 1<br>AGRICULTURAL<br>HOLDINGS NO                                                                                                        | TITLE DEED<br>DESCRIPTION | APPROXIMATE EXTENT<br>OF EXPROPRIATED<br>AREA IN HECTARES |                                 |
| 1  | Certain Portion ABCDEA of<br>Plot No 1541, Winterveld<br>Agricultural Holdings<br>Extension 1, as indicated on<br>Map No 62 attached hereto.                                | T440/1987 BP              | 4,13 hectares                                             | Matabogi,<br>MoepengTryphina    |
| 2  | Certain Portion ABCDA of Plot No 1542, Winterveld Agricultural Holdings Extension 1, as indicated on Map 63 attached hereto.                                                | T16104/1956 BP            | 4,23 hectares                                             | Mokwebo,<br>John                |
| 3  | Certain Portion ABCDA and<br>EFGHJKE of Plot No 1590,<br>Winterveld Agricultural<br>Holdings Extension 1, as<br>indicated on Map 58<br>attached hereto.                     | T14696/1956 BP            | 3,62 hectares                                             | Choene,<br>Albert               |
| 4  | Certain Portion ABCDEA of<br>Plot No 1591, Winterveld<br>Agricultural Holdings<br>Extension 1, excluding<br>portion FGHJKLF as<br>indicated on Map 59<br>attached hereto.   | T299/1983 BP              | 3,29 hectares                                             | Mamaregane,<br><b>Amos</b>      |
| 5  | Certain Portion ABCDA of<br>Plot No 1592, Winterveld<br>Agricultural Holdings<br>Extension 1, excluding<br>portion EFGHJKLMNE as<br>indicated on Map 60<br>attached hereto. | T6525/1957` BP            | 6,08 hectares                                             | Mafena,<br>Simon                |
| 6  | Certain Portion ABCDEFGH<br>JKA of Plot No 1593, Winter-<br>veld Agricultural Holdings<br>Extension 1, as indicated on<br>Map 61 attached hereto.                           | T 62 / 1978 BP            | 4,56 hectares                                             | Motsuenyane,<br>Samuel Mokgethi |
| 7  | Certain Portion ABCDEFGH<br>JKLMA of Plot No 1594,<br>Winterveld Agricultural<br>Holdings Extension 1, as<br>indicated on Map 57<br>attached hereto.                        | T5959/1959 BP             | 4,02 hectares                                             | Mahlangu,<br>Johannes           |
|    | Certain Portion ABCDEFGH<br>JKA of Plot No 1595, Winter-<br>veld Agricultural Holdings<br>Extension 1, as indicated on<br>Map 56 attached hereto.                           | T 17926/ 1965 BP          | 3,87 hectares                                             | Kgomo,<br>Frans                 |
| 9  | Certain Portion ABCDEFGH JKA of Plot No 1596, Winter- veld Agricultural Holdings Extension 1, as indicated on Map 55 attached hereto.                                       |                           | 3,74 hectares                                             | Pelego,<br>Robert Moropeng      |
| 10 | Certain Portion ABCDA of<br>Plot No 1597, Winterveld<br>Agricultural Holdings<br>Extension 1, excluding<br>portion EFGHE as indicated<br>on Map 54 attached hereto.         | T10343/1969 BP            | 4,21 hectares                                             | <b>Thema,</b><br>Jonas          |