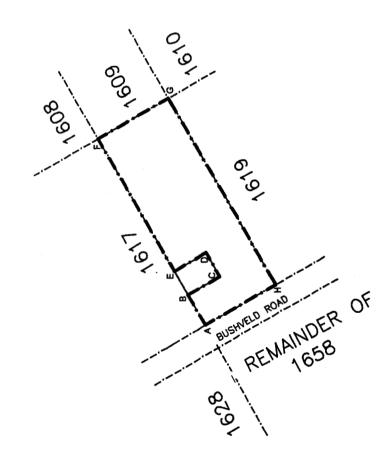

LY 4,23ria IN EXTENT THE FOURE AGCOECHA REPRESENTS AFRE EXPROVIMENTAL 1 1000 HOLDING 1812, WINTERVELD AGRICULTURAL HOLDINGS EXTENSION 1. AGOA NOT TO SCALE NOT TO SCALE NAP 25

1603

101

EXPROPRIATION DIAGRAM
HOLDING 1613
WINTERVELD AGRICULTURAL
HOLDINGS EXTENSION 1
MEASURING APPROXIMATELY 4,23ha
IN EXTENT.

THE FIGURE ABCDA EXCLUDING FORE REPRESENTS
APPROXIMATELY 4,14ha OF LAND BEING THE
EXPROPRIATED PORTION OF HOLDINGS EXTENSION 1.
WINTERVELD AGRICULTURAL HOLDINGS EXTENSION 1.

NATO SCALE

NOT TO SCALE















### EXPROPRIATION DIAGRAM HOLDING 1618 WINTERVELD AGRICULTURAL HOLDINGS EXTENSION 1 MEASURING APPROXIMATELY 4,22ha IN EXTENT. THE FIGURE ABCDETCHA REPRESENTS THE FIGURE ABCDETCHA REPRESENTS EXPROPRIATED PORTION OF HOLDING 1618, WINTERVELD AGRICULTURAL HOLDINGS EXTENSION 1.





# EXPROPRIATION DIAGRAM HOLDING 1620 WINTERVELD AGRICULTURAL HOLDINGS EXTENSION 1 MEASURING APPROXIMATELY 4,23ha IN EXTENT. THE FIGURE ASOBEGHARIAMPA REPRESENTS APPROXIMATELY 3,23ha IN EXTENT. THE FIGURE ASOBEGHARIAMPA REPRESENTS APPROXIMATELY 4,23ha IN EXTENT. THE FIGURE ASOBEGHARIAMPA REPRESENTS APPROXIMATELY 4,23ha IN EXTENT. WINTERVELD AGRICULTURAL HOLDINGS EXTENSION 1, WINTERVELD AGRICULTURAL HOLDINGS EXTENSION 1, WAP 33

BUSHVELD.





## EXPROPRIATION DIAGRAM HOLDING 1653 WINTERVELD AGRICULTURAL HOLDINGS EXTENSION 1 MEASURING APPROXIMATELY 4,61ha IN EXTENT. THE FIGURE ABCDEA AND FGHF REPRESENTS APPROXIMATELY 4,15ha of LAND REING THE EXPROPRIATION FOR LAND REING THE EXPROVAMENTED PORTION OF HOLDING 1653, WINTERVELD AGRICULTURAL HOLDINGS EXTENSION 1. NOT TO SCALE MAP 35





####