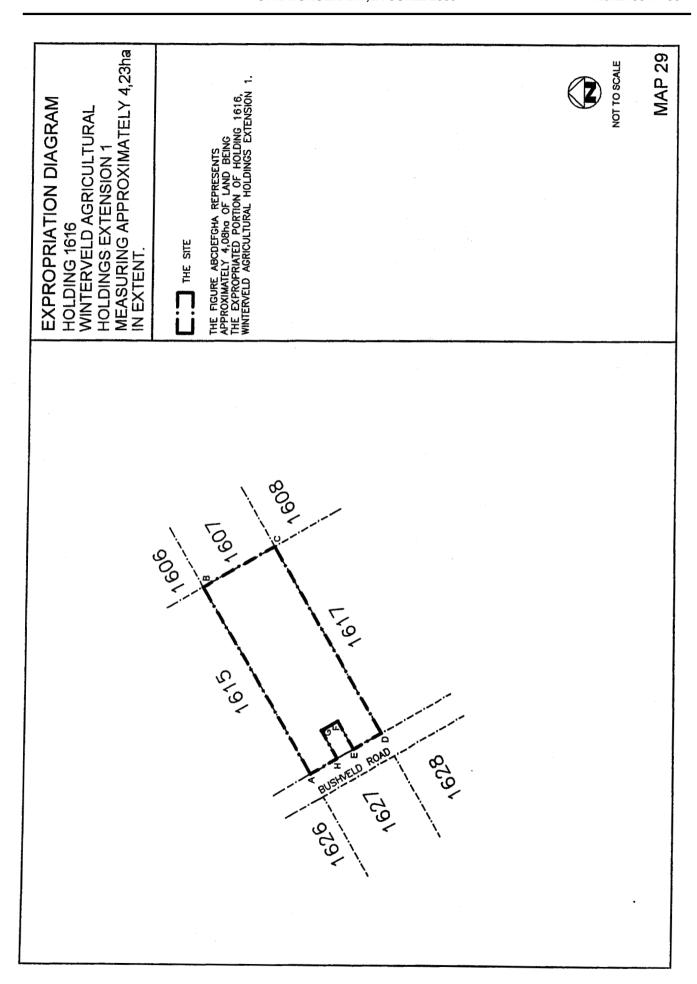

### SCHEDULE

|    | Α                                                                                                                                                                           | В                         | С                                                         | D                               |
|----|-----------------------------------------------------------------------------------------------------------------------------------------------------------------------------|---------------------------|-----------------------------------------------------------|---------------------------------|
|    | PROPERTIESWINTER-<br>VELD EXTENSION 1<br>AGRICULTURAL<br>HOLDINGS NO                                                                                                        | TITLE DEED<br>DESCRIPTION | APPROXIMATE EXTENT<br>OF EXPROPRIATED<br>AREA IN HECTARES |                                 |
| 1  | Certain Portion ABCDEA of<br>Plot No 1541, Winterveld<br>Agricultural Holdings<br>Extension 1, as indicated on<br>Map No 62 attached hereto.                                | T440/1987 BP              | 4,13 hectares                                             | Matabogi,<br>MoepengTryphina    |
| 2  | Certain Portion ABCDA of Plot No 1542, Winterveld Agricultural Holdings Extension 1, as indicated on Map 63 attached hereto.                                                | T16104/1956 BP            | 4,23 hectares                                             | Mokwebo,<br>John                |
| 3  | Certain Portion ABCDA and<br>EFGHJKE of Plot No 1590,<br>Winterveld Agricultural<br>Holdings Extension 1, as<br>indicated on Map 58<br>attached hereto.                     | T14696/1956 BP            | 3,62 hectares                                             | Choene,<br>Albert               |
| 4  | Certain Portion ABCDEA of<br>Plot No 1591, Winterveld<br>Agricultural Holdings<br>Extension 1, excluding<br>portion FGHJKLF as<br>indicated on Map 59<br>attached hereto.   | T299/1983 BP              | 3,29 hectares                                             | Mamaregane,<br><b>Amos</b>      |
| 5  | Certain Portion ABCDA of<br>Plot No 1592, Winterveld<br>Agricultural Holdings<br>Extension 1, excluding<br>portion EFGHJKLMNE as<br>indicated on Map 60<br>attached hereto. | T6525/1957` BP            | 6,08 hectares                                             | Mafena,<br>Simon                |
| 6  | Certain Portion ABCDEFGH<br>JKA of Plot No 1593, Winter-<br>veld Agricultural Holdings<br>Extension 1, as indicated on<br>Map 61 attached hereto.                           | T 62 / 1978 BP            | 4,56 hectares                                             | Motsuenyane,<br>Samuel Mokgethi |
| 7  | Certain Portion ABCDEFGH<br>JKLMA of Plot No 1594,<br>Winterveld Agricultural<br>Holdings Extension 1, as<br>indicated on Map 57<br>attached hereto.                        | T5959/1959 BP             | 4,02 hectares                                             | Mahlangu,<br>Johannes           |
|    | Certain Portion ABCDEFGH<br>JKA of Plot No 1595, Winter-<br>veld Agricultural Holdings<br>Extension 1, as indicated on<br>Map 56 attached hereto.                           | T 17926/ 1965 BP          | 3,87 hectares                                             | Kgomo,<br>Frans                 |
| 9  | Certain Portion ABCDEFGH JKA of Plot No 1596, Winter- veld Agricultural Holdings Extension 1, as indicated on Map 55 attached hereto.                                       |                           | 3,74 hectares                                             | Pelego,<br>Robert Moropeng      |
| 10 | Certain Portion ABCDA of<br>Plot No 1597, Winterveld<br>Agricultural Holdings<br>Extension 1, excluding<br>portion EFGHE as indicated<br>on Map 54 attached hereto.         | T10343/1969 BP            | 4,21 hectares                                             | <b>Thema,</b><br>Jonas          |