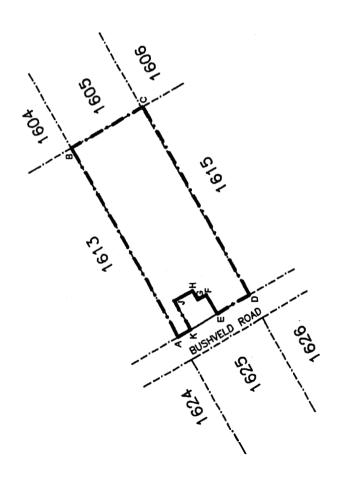

### SCHEDULE

|    | Α                                                                                                                                                                           | В                         | С                                                         | D                               |
|----|-----------------------------------------------------------------------------------------------------------------------------------------------------------------------------|---------------------------|-----------------------------------------------------------|---------------------------------|
|    | PROPERTIESWINTER-<br>VELD EXTENSION 1<br>AGRICULTURAL<br>HOLDINGS NO                                                                                                        | TITLE DEED<br>DESCRIPTION | APPROXIMATE EXTENT<br>OF EXPROPRIATED<br>AREA IN HECTARES |                                 |
| 1  | Certain Portion ABCDEA of<br>Plot No 1541, Winterveld<br>Agricultural Holdings<br>Extension 1, as indicated on<br>Map No 62 attached hereto.                                | T440/1987 BP              | 4,13 hectares                                             | Matabogi,<br>MoepengTryphina    |
| 2  | Certain Portion ABCDA of Plot No 1542, Winterveld Agricultural Holdings Extension 1, as indicated on Map 63 attached hereto.                                                | T16104/1956 BP            | 4,23 hectares                                             | Mokwebo,<br>John                |
| 3  | Certain Portion ABCDA and<br>EFGHJKE of Plot No 1590,<br>Winterveld Agricultural<br>Holdings Extension 1, as<br>indicated on Map 58<br>attached hereto.                     | T14696/1956 BP            | 3,62 hectares                                             | Choene,<br>Albert               |
| 4  | Certain Portion ABCDEA of<br>Plot No 1591, Winterveld<br>Agricultural Holdings<br>Extension 1, excluding<br>portion FGHJKLF as<br>indicated on Map 59<br>attached hereto.   | T299/1983 BP              | 3,29 hectares                                             | Mamaregane,<br><b>Amos</b>      |
| 5  | Certain Portion ABCDA of<br>Plot No 1592, Winterveld<br>Agricultural Holdings<br>Extension 1, excluding<br>portion EFGHJKLMNE as<br>indicated on Map 60<br>attached hereto. | T6525/1957` BP            | 6,08 hectares                                             | Mafena,<br>Simon                |
| 6  | Certain Portion ABCDEFGH<br>JKA of Plot No 1593, Winter-<br>veld Agricultural Holdings<br>Extension 1, as indicated on<br>Map 61 attached hereto.                           | T 62 / 1978 BP            | 4,56 hectares                                             | Motsuenyane,<br>Samuel Mokgethi |
| 7  | Certain Portion ABCDEFGH<br>JKLMA of Plot No 1594,<br>Winterveld Agricultural<br>Holdings Extension 1, as<br>indicated on Map 57<br>attached hereto.                        | T5959/1959 BP             | 4,02 hectares                                             | Mahlangu,<br>Johannes           |
|    | Certain Portion ABCDEFGH<br>JKA of Plot No 1595, Winter-<br>veld Agricultural Holdings<br>Extension 1, as indicated on<br>Map 56 attached hereto.                           | T 17926/ 1965 BP          | 3,87 hectares                                             | Kgomo,<br>Frans                 |
| 9  | Certain Portion ABCDEFGH JKA of Plot No 1596, Winter- veld Agricultural Holdings Extension 1, as indicated on Map 55 attached hereto.                                       |                           | 3,74 hectares                                             | Pelego,<br>Robert Moropeng      |
| 10 | Certain Portion ABCDA of<br>Plot No 1597, Winterveld<br>Agricultural Holdings<br>Extension 1, excluding<br>portion EFGHE as indicated<br>on Map 54 attached hereto.         | T10343/1969 BP            | 4,21 hectares                                             | <b>Thema,</b><br>Jonas          |