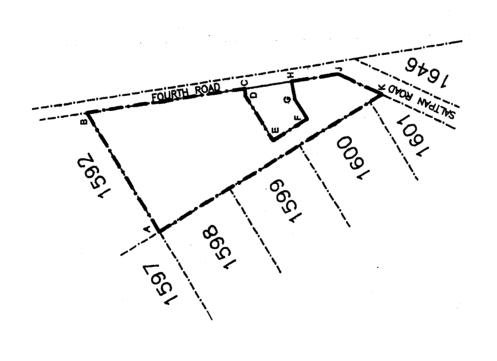

### SCHEDULE

|    | Α                                                                                                                                                                           | В                         | С                                                         | D                               |
|----|-----------------------------------------------------------------------------------------------------------------------------------------------------------------------------|---------------------------|-----------------------------------------------------------|---------------------------------|
|    | PROPERTIESWINTER-<br>VELD EXTENSION 1<br>AGRICULTURAL<br>HOLDINGS NO                                                                                                        | TITLE DEED<br>DESCRIPTION | APPROXIMATE EXTENT<br>OF EXPROPRIATED<br>AREA IN HECTARES |                                 |
| 1  | Certain Portion ABCDEA of<br>Plot No 1541, Winterveld<br>Agricultural Holdings<br>Extension 1, as indicated on<br>Map No 62 attached hereto.                                | T440/1987 BP              | 4,13 hectares                                             | Matabogi,<br>MoepengTryphina    |
| 2  | Certain Portion ABCDA of Plot No 1542, Winterveld Agricultural Holdings Extension 1, as indicated on Map 63 attached hereto.                                                | T16104/1956 BP            | 4,23 hectares                                             | Mokwebo,<br>John                |
| 3  | Certain Portion ABCDA and<br>EFGHJKE of Plot No 1590,<br>Winterveld Agricultural<br>Holdings Extension 1, as<br>indicated on Map 58<br>attached hereto.                     | T14696/1956 BP            | 3,62 hectares                                             | Choene,<br>Albert               |
| 4  | Certain Portion ABCDEA of<br>Plot No 1591, Winterveld<br>Agricultural Holdings<br>Extension 1, excluding<br>portion FGHJKLF as<br>indicated on Map 59<br>attached hereto.   | T299/1983 BP              | 3,29 hectares                                             | Mamaregane,<br><b>Amos</b>      |
| 5  | Certain Portion ABCDA of<br>Plot No 1592, Winterveld<br>Agricultural Holdings<br>Extension 1, excluding<br>portion EFGHJKLMNE as<br>indicated on Map 60<br>attached hereto. | T6525/1957` BP            | 6,08 hectares                                             | Mafena,<br>Simon                |
| 6  | Certain Portion ABCDEFGH<br>JKA of Plot No 1593, Winter-<br>veld Agricultural Holdings<br>Extension 1, as indicated on<br>Map 61 attached hereto.                           | T 62 / 1978 BP            | 4,56 hectares                                             | Motsuenyane,<br>Samuel Mokgethi |
| 7  | Certain Portion ABCDEFGH<br>JKLMA of Plot No 1594,<br>Winterveld Agricultural<br>Holdings Extension 1, as<br>indicated on Map 57<br>attached hereto.                        | T5959/1959 BP             | 4,02 hectares                                             | Mahlangu,<br>Johannes           |
|    | Certain Portion ABCDEFGH<br>JKA of Plot No 1595, Winter-<br>veld Agricultural Holdings<br>Extension 1, as indicated on<br>Map 56 attached hereto.                           | T 17926/ 1965 BP          | 3,87 hectares                                             | Kgomo,<br>Frans                 |
| 9  | Certain Portion ABCDEFGH JKA of Plot No 1596, Winter- veld Agricultural Holdings Extension 1, as indicated on Map 55 attached hereto.                                       |                           | 3,74 hectares                                             | Pelego,<br>Robert Moropeng      |
| 10 | Certain Portion ABCDA of<br>Plot No 1597, Winterveld<br>Agricultural Holdings<br>Extension 1, excluding<br>portion EFGHE as indicated<br>on Map 54 attached hereto.         | T10343/1969 BP            | 4,21 hectares                                             | <b>Thema,</b><br>Jonas          |