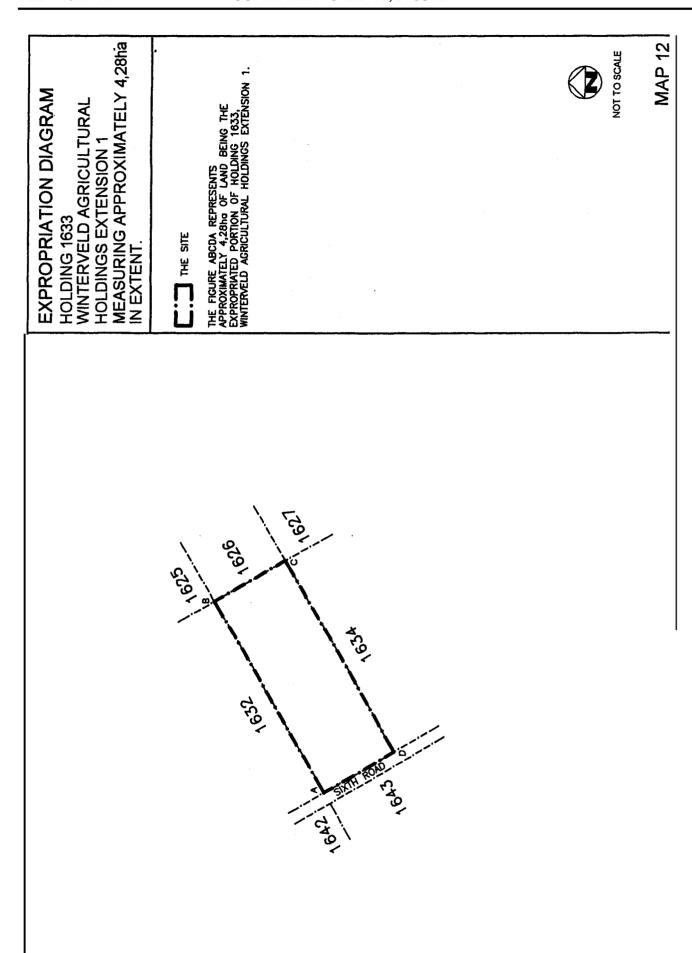

### SCHEDULE

|    | Α                                                                                                                                                                           | В                         | С                                                         | D                               |
|----|-----------------------------------------------------------------------------------------------------------------------------------------------------------------------------|---------------------------|-----------------------------------------------------------|---------------------------------|
|    | PROPERTIESWINTER-<br>VELD EXTENSION 1<br>AGRICULTURAL<br>HOLDINGS NO                                                                                                        | TITLE DEED<br>DESCRIPTION | APPROXIMATE EXTENT<br>OF EXPROPRIATED<br>AREA IN HECTARES |                                 |
| 1  | Certain Portion ABCDEA of<br>Plot No 1541, Winterveld<br>Agricultural Holdings<br>Extension 1, as indicated on<br>Map No 62 attached hereto.                                | T440/1987 BP              | 4,13 hectares                                             | Matabogi,<br>MoepengTryphina    |
| 2  | Certain Portion ABCDA of Plot No 1542, Winterveld Agricultural Holdings Extension 1, as indicated on Map 63 attached hereto.                                                | T16104/1956 BP            | 4,23 hectares                                             | Mokwebo,<br>John                |
| 3  | Certain Portion ABCDA and<br>EFGHJKE of Plot No 1590,<br>Winterveld Agricultural<br>Holdings Extension 1, as<br>indicated on Map 58<br>attached hereto.                     | T14696/1956 BP            | 3,62 hectares                                             | Choene,<br>Albert               |
| 4  | Certain Portion ABCDEA of<br>Plot No 1591, Winterveld<br>Agricultural Holdings<br>Extension 1, excluding<br>portion FGHJKLF as<br>indicated on Map 59<br>attached hereto.   | T299/1983 BP              | 3,29 hectares                                             | Mamaregane,<br><b>Amos</b>      |
| 5  | Certain Portion ABCDA of<br>Plot No 1592, Winterveld<br>Agricultural Holdings<br>Extension 1, excluding<br>portion EFGHJKLMNE as<br>indicated on Map 60<br>attached hereto. | T6525/1957` BP            | 6,08 hectares                                             | Mafena,<br>Simon                |
| 6  | Certain Portion ABCDEFGH<br>JKA of Plot No 1593, Winter-<br>veld Agricultural Holdings<br>Extension 1, as indicated on<br>Map 61 attached hereto.                           | T 62 / 1978 BP            | 4,56 hectares                                             | Motsuenyane,<br>Samuel Mokgethi |
| 7  | Certain Portion ABCDEFGH<br>JKLMA of Plot No 1594,<br>Winterveld Agricultural<br>Holdings Extension 1, as<br>indicated on Map 57<br>attached hereto.                        | T5959/1959 BP             | 4,02 hectares                                             | Mahlangu,<br>Johannes           |
|    | Certain Portion ABCDEFGH<br>JKA of Plot No 1595, Winter-<br>veld Agricultural Holdings<br>Extension 1, as indicated on<br>Map 56 attached hereto.                           | T 17926/ 1965 BP          | 3,87 hectares                                             | Kgomo,<br>Frans                 |
| 9  | Certain Portion ABCDEFGH JKA of Plot No 1596, Winter- veld Agricultural Holdings Extension 1, as indicated on Map 55 attached hereto.                                       |                           | 3,74 hectares                                             | Pelego,<br>Robert Moropeng      |
| 10 | Certain Portion ABCDA of<br>Plot No 1597, Winterveld<br>Agricultural Holdings<br>Extension 1, excluding<br>portion EFGHE as indicated<br>on Map 54 attached hereto.         | T10343/1969 BP            | 4,21 hectares                                             | <b>Thema,</b><br>Jonas          |