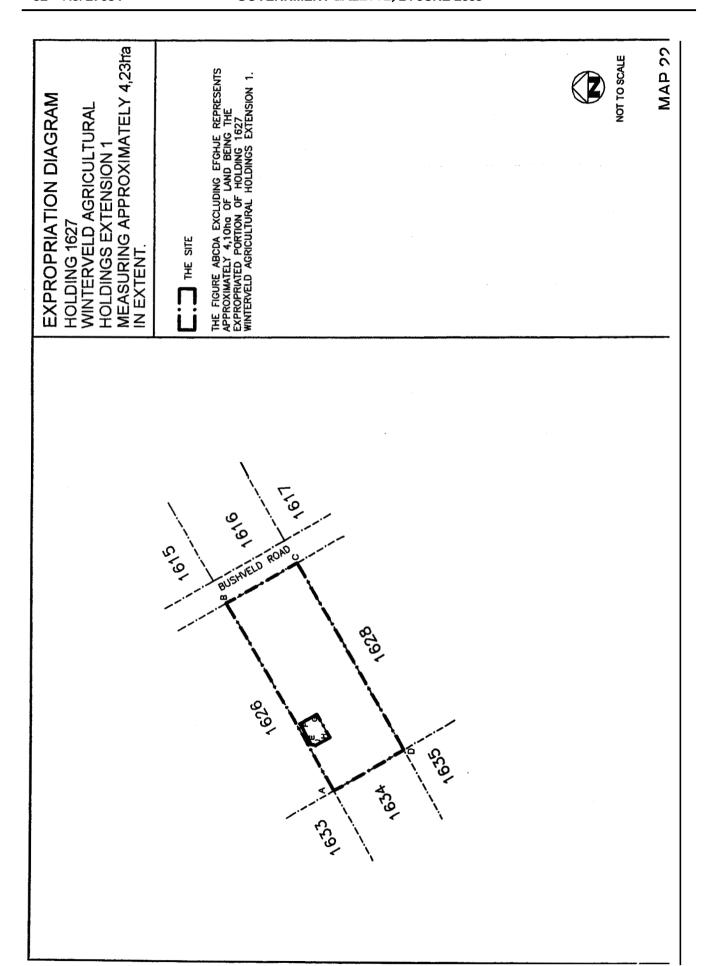

### SCHEDULE

|    | Α                                                                                                                                                                           | В                         | С                                                         | D                               |
|----|-----------------------------------------------------------------------------------------------------------------------------------------------------------------------------|---------------------------|-----------------------------------------------------------|---------------------------------|
|    | PROPERTIESWINTER-<br>VELD EXTENSION 1<br>AGRICULTURAL<br>HOLDINGS NO                                                                                                        | TITLE DEED<br>DESCRIPTION | APPROXIMATE EXTENT<br>OF EXPROPRIATED<br>AREA IN HECTARES |                                 |
| 1  | Certain Portion ABCDEA of<br>Plot No 1541, Winterveld<br>Agricultural Holdings<br>Extension 1, as indicated on<br>Map No 62 attached hereto.                                | T440/1987 BP              | 4,13 hectares                                             | Matabogi,<br>MoepengTryphina    |
| 2  | Certain Portion ABCDA of Plot No 1542, Winterveld Agricultural Holdings Extension 1, as indicated on Map 63 attached hereto.                                                | T16104/1956 BP            | 4,23 hectares                                             | Mokwebo,<br>John                |
| 3  | Certain Portion ABCDA and<br>EFGHJKE of Plot No 1590,<br>Winterveld Agricultural<br>Holdings Extension 1, as<br>indicated on Map 58<br>attached hereto.                     | T14696/1956 BP            | 3,62 hectares                                             | Choene,<br>Albert               |
| 4  | Certain Portion ABCDEA of<br>Plot No 1591, Winterveld<br>Agricultural Holdings<br>Extension 1, excluding<br>portion FGHJKLF as<br>indicated on Map 59<br>attached hereto.   | T299/1983 BP              | 3,29 hectares                                             | Mamaregane,<br><b>Amos</b>      |
| 5  | Certain Portion ABCDA of<br>Plot No 1592, Winterveld<br>Agricultural Holdings<br>Extension 1, excluding<br>portion EFGHJKLMNE as<br>indicated on Map 60<br>attached hereto. | T6525/1957` BP            | 6,08 hectares                                             | Mafena,<br>Simon                |
| 6  | Certain Portion ABCDEFGH<br>JKA of Plot No 1593, Winter-<br>veld Agricultural Holdings<br>Extension 1, as indicated on<br>Map 61 attached hereto.                           | T 62 / 1978 BP            | 4,56 hectares                                             | Motsuenyane,<br>Samuel Mokgethi |
| 7  | Certain Portion ABCDEFGH<br>JKLMA of Plot No 1594,<br>Winterveld Agricultural<br>Holdings Extension 1, as<br>indicated on Map 57<br>attached hereto.                        | T5959/1959 BP             | 4,02 hectares                                             | Mahlangu,<br>Johannes           |
|    | Certain Portion ABCDEFGH<br>JKA of Plot No 1595, Winter-<br>veld Agricultural Holdings<br>Extension 1, as indicated on<br>Map 56 attached hereto.                           | T 17926/ 1965 BP          | 3,87 hectares                                             | Kgomo,<br>Frans                 |
| 9  | Certain Portion ABCDEFGH JKA of Plot No 1596, Winter- veld Agricultural Holdings Extension 1, as indicated on Map 55 attached hereto.                                       |                           | 3,74 hectares                                             | Pelego,<br>Robert Moropeng      |
| 10 | Certain Portion ABCDA of<br>Plot No 1597, Winterveld<br>Agricultural Holdings<br>Extension 1, excluding<br>portion EFGHE as indicated<br>on Map 54 attached hereto.         | T10343/1969 BP            | 4,21 hectares                                             | <b>Thema,</b><br>Jonas          |