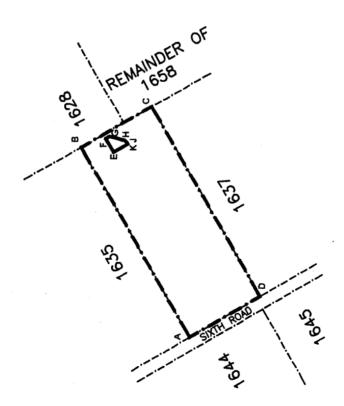

ICULTURAL HOLDINGS EXTENSION 1. **EXPROPRIATION DIAGRAM** HOLDING 1641 WINTERVELD AGRICULTURAL HOLDINGS EXTENSION 1 THE SITE 1647 ELERENTH ROED JOHN











## EXPROPRIATION DIAGRAM HOLDING 1637 WINTERVELD AGRICULTURAL HOLDINGS EXTENSION 1 MEASURING APPROXIMATELY 4,28ha IN EXTENT. THE FIGURE ABCDA EXCLUDING EFGHE REPRESENTS APPROXIMATELY 4,22ha of LAND BING THE EXPROPRIATED POTRON OF HOLDINGS EXTENSION 1. WINTERVELD AGRICULTURAL HOLDINGS EXTENSION 1. NOT TO SCALE MAP 8



NOT TO SCALE

EXPROPRIATION DIAGRAM
HOLDING 1636
WINTERVELD AGRICULTURAL
HOLDINGS EXTENSION 1
MEASURING APPROXIMATELY 4,28ha
IN EXTENT.

... HE SITE

THE FIGURE ABCDA EXCLUDING EFGHUKE
REPRESENTS APPROXIMATELY 4,24ha OF LAND BEING
THE EXPROPRIATED PORTION OF HOLDING 1636,
WINTERVELD AGRICULTURAL HOLDINGS EXTENSION 1.





**MAP 11** 

MEASURING APPROXIMATELY 4,28ha IN EXTENT. **EXPROPRIATION DIAGRAM** HOLDING 1634 WINTERVELD AGRICULTURAL HOLDINGS EXTENSION 1

THE SITE

THE FIGURE ABCDA EXCLUDING EFGHJE REPRESENTS APPROXIMATELY 3,93h0 OF LAND BEING THE EXPROPRIATED PORTION OF HOLDING 1634, WINTERVELD AGRICULTURAL HOLDINGS EXTENSION 1.

65

G05-054844-C





n



## EXPROPRIATION DIAGRAM HOLDING 1630 WINTERVELD AGRICULTURAL HOLDINGS EXTENSION 1 MEASURING APPROXIMATELY 4,28ha IN EXTENT. THE FIGURE ABCDA EXCLUDING EFGHE REPRESENTS APPROXIMATELY 4,22ha of LAND BEING THE EXPROPRIATED PORTION OF HOLDINGS EXTENSION 1. WINTERVELD AGRICULTURAL HOLDINGS EXTENSION 1. NAP 15









## EXPROPRIATION DIAGRAM HOLDING 1626 WINTERVELD AGRICULTURAL HOLDINGS EXTENSION 1 MEASURING APPROXIMATELY 4,23há IN EXTENT. THE FIGUR