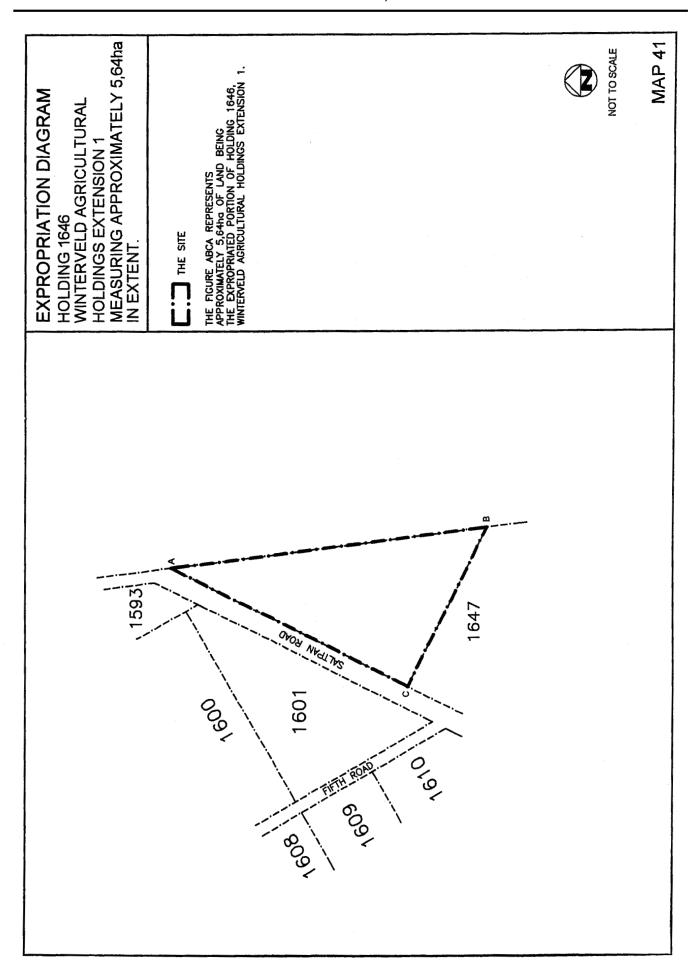

### SCHEDULE

|    | Α                                                                                                                                                                           | В                         | С                                                         | D                               |
|----|-----------------------------------------------------------------------------------------------------------------------------------------------------------------------------|---------------------------|-----------------------------------------------------------|---------------------------------|
|    | PROPERTIESWINTER-<br>VELD EXTENSION 1<br>AGRICULTURAL<br>HOLDINGS NO                                                                                                        | TITLE DEED<br>DESCRIPTION | APPROXIMATE EXTENT<br>OF EXPROPRIATED<br>AREA IN HECTARES |                                 |
| 1  | Certain Portion ABCDEA of<br>Plot No 1541, Winterveld<br>Agricultural Holdings<br>Extension 1, as indicated on<br>Map No 62 attached hereto.                                | T440/1987 BP              | 4,13 hectares                                             | Matabogi,<br>MoepengTryphina    |
| 2  | Certain Portion ABCDA of Plot No 1542, Winterveld Agricultural Holdings Extension 1, as indicated on Map 63 attached hereto.                                                | T16104/1956 BP            | 4,23 hectares                                             | Mokwebo,<br>John                |
| 3  | Certain Portion ABCDA and<br>EFGHJKE of Plot No 1590,<br>Winterveld Agricultural<br>Holdings Extension 1, as<br>indicated on Map 58<br>attached hereto.                     | T14696/1956 BP            | 3,62 hectares                                             | Choene,<br>Albert               |
| 4  | Certain Portion ABCDEA of<br>Plot No 1591, Winterveld<br>Agricultural Holdings<br>Extension 1, excluding<br>portion FGHJKLF as<br>indicated on Map 59<br>attached hereto.   | T299/1983 BP              | 3,29 hectares                                             | Mamaregane,<br><b>Amos</b>      |
| 5  | Certain Portion ABCDA of<br>Plot No 1592, Winterveld<br>Agricultural Holdings<br>Extension 1, excluding<br>portion EFGHJKLMNE as<br>indicated on Map 60<br>attached hereto. | T6525/1957` BP            | 6,08 hectares                                             | Mafena,<br>Simon                |
| 6  | Certain Portion ABCDEFGH<br>JKA of Plot No 1593, Winter-<br>veld Agricultural Holdings<br>Extension 1, as indicated on<br>Map 61 attached hereto.                           | T 62 / 1978 BP            | 4,56 hectares                                             | Motsuenyane,<br>Samuel Mokgethi |
| 7  | Certain Portion ABCDEFGH<br>JKLMA of Plot No 1594,<br>Winterveld Agricultural<br>Holdings Extension 1, as<br>indicated on Map 57<br>attached hereto.                        | T5959/1959 BP             | 4,02 hectares                                             | Mahlangu,<br>Johannes           |
|    | Certain Portion ABCDEFGH<br>JKA of Plot No 1595, Winter-<br>veld Agricultural Holdings<br>Extension 1, as indicated on<br>Map 56 attached hereto.                           | T 17926/ 1965 BP          | 3,87 hectares                                             | Kgomo,<br>Frans                 |
| 9  | Certain Portion ABCDEFGH JKA of Plot No 1596, Winter- veld Agricultural Holdings Extension 1, as indicated on Map 55 attached hereto.                                       |                           | 3,74 hectares                                             | Pelego,<br>Robert Moropeng      |
| 10 | Certain Portion ABCDA of<br>Plot No 1597, Winterveld<br>Agricultural Holdings<br>Extension 1, excluding<br>portion EFGHE as indicated<br>on Map 54 attached hereto.         | T10343/1969 BP            | 4,21 hectares                                             | <b>Thema,</b><br>Jonas          |