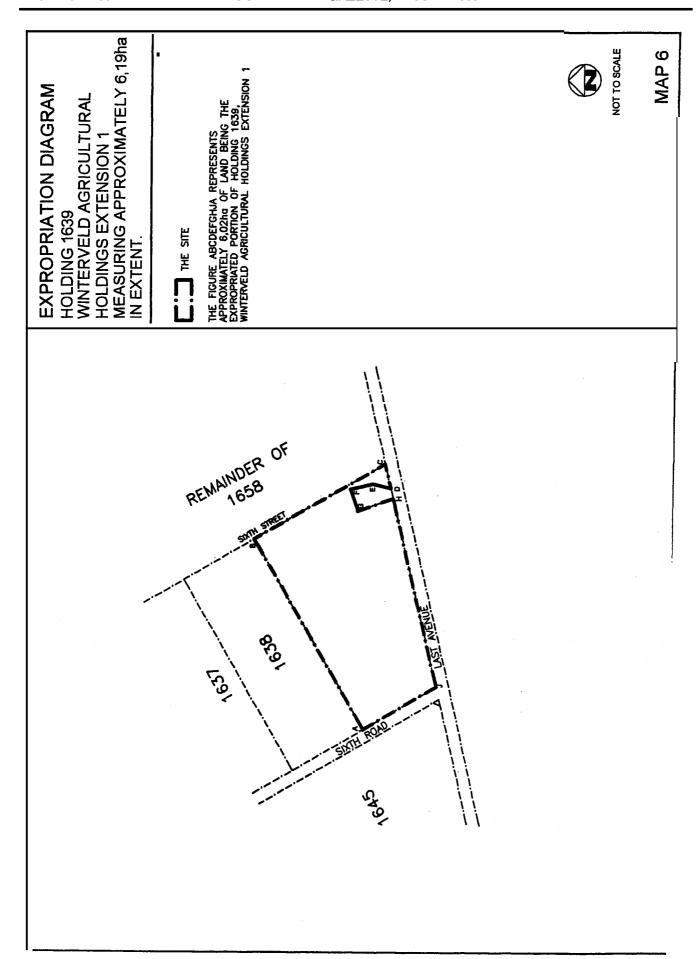

those properties described under the names of the respective owners in the attached schedule under Item A thereof ("the Properties") and a description of the approximate extent of each property being expropriated described under Item C of the schedule and the approximate location of the area being expropriated, depicted on the attached plans/maps of the respective Properties held by the Owners under Deeds of Transfer, as described under Item B in the attached schedule.

### SCHEDULE

|    | Α                                                                                                                                                                           | В                         | С                                                         | D                               |
|----|-----------------------------------------------------------------------------------------------------------------------------------------------------------------------------|---------------------------|-----------------------------------------------------------|---------------------------------|
|    | PROPERTIESWINTER-<br>VELD EXTENSION 1<br>AGRICULTURAL<br>HOLDINGS NO                                                                                                        | TITLE DEED<br>DESCRIPTION | APPROXIMATE EXTENT<br>OF EXPROPRIATED<br>AREA IN HECTARES |                                 |
| 1  | Certain Portion ABCDEA of<br>Plot No 1541, Winterveld<br>Agricultural Holdings<br>Extension 1, as indicated on<br>Map No 62 attached hereto.                                | T440/1987 BP              | 4,13 hectares                                             | Matabogi,<br>MoepengTryphina    |
| 2  | Certain Portion ABCDA of Plot No 1542, Winterveld Agricultural Holdings Extension 1, as indicated on Map 63 attached hereto.                                                | T16104/1956 BP            | 4,23 hectares                                             | Mokwebo,<br>John                |
| 3  | Certain Portion ABCDA and<br>EFGHJKE of Plot No 1590,<br>Winterveld Agricultural<br>Holdings Extension 1, as<br>indicated on Map 58<br>attached hereto.                     | T14696/1956 BP            | 3,62 hectares                                             | Choene,<br>Albert               |
| 4  | Certain Portion ABCDEA of<br>Plot No 1591, Winterveld<br>Agricultural Holdings<br>Extension 1, excluding<br>portion FGHJKLF as<br>indicated on Map 59<br>attached hereto.   | T299/1983 BP              | 3,29 hectares                                             | Mamaregane,<br><b>Amos</b>      |
| 5  | Certain Portion ABCDA of<br>Plot No 1592, Winterveld<br>Agricultural Holdings<br>Extension 1, excluding<br>portion EFGHJKLMNE as<br>indicated on Map 60<br>attached hereto. | T6525/1957` BP            | 6,08 hectares                                             | Mafena,<br>Simon                |
| 6  | Certain Portion ABCDEFGH<br>JKA of Plot No 1593, Winter-<br>veld Agricultural Holdings<br>Extension 1, as indicated on<br>Map 61 attached hereto.                           | T 62 / 1978 BP            | 4,56 hectares                                             | Motsuenyane,<br>Samuel Mokgethi |
| 7  | Certain Portion ABCDEFGH<br>JKLMA of Plot No 1594,<br>Winterveld Agricultural<br>Holdings Extension 1, as<br>indicated on Map 57<br>attached hereto.                        | T5959/1959 BP             | 4,02 hectares                                             | Mahlangu,<br>Johannes           |
|    | Certain Portion ABCDEFGH<br>JKA of Plot No 1595, Winter-<br>veld Agricultural Holdings<br>Extension 1, as indicated on<br>Map 56 attached hereto.                           | T 17926/ 1965 BP          | 3,87 hectares                                             | Kgomo,<br>Frans                 |
| 9  | Certain Portion ABCDEFGH JKA of Plot No 1596, Winter- veld Agricultural Holdings Extension 1, as indicated on Map 55 attached hereto.                                       |                           | 3,74 hectares                                             | Pelego,<br>Robert Moropeng      |
| 10 | Certain Portion ABCDA of<br>Plot No 1597, Winterveld<br>Agricultural Holdings<br>Extension 1, excluding<br>portion EFGHE as indicated<br>on Map 54 attached hereto.         | T10343/1969 BP            | 4,21 hectares                                             | <b>Thema,</b><br>Jonas          |