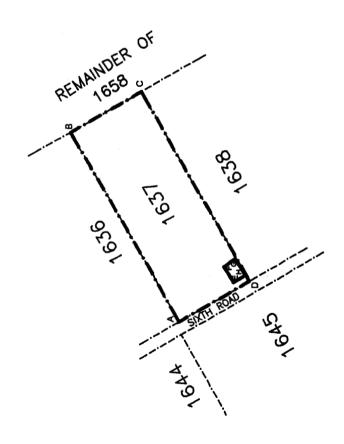

|                                       |                 |                              |

### MEASURING APPROXIMATELY 7,91ha IN EXTENT. MAP<sub>2</sub> NOT TO SCALE THE FIGURE ABCDEFGHA REPRESENTS APPROXIMATELY 7,18ha OF LAND BEING THE EXPROPRATED PORTION OF HOLDING 1641, WINTERVELD AGRICULTURAL HOLDINGS EXTENSION 1. **EXPROPRIATION DIAGRAM** HOLDING 1641 WINTERVELD AGRICULTURAL HOLDINGS EXTENSION 1 THE SITE 1647 ELERENTH ROED JOHN











## EXPROPRIATION DIAGRAM HOLDING 1637 WINTERVELD AGRICULTURAL HOLDINGS EXTENSION 1 MEASURING APPROXIMATELY 4,28ha IN EXTENT. THE FIGURE ABCDA EXCLUDING EFGHE REPRESENTS APPROXIMATELY 4,22ha of LAND BING THE EXPROPRIATED POTRON OF HOLDINGS EXTENSION 1. WINTERVELD AGRICULTURAL HOLDINGS EXTENSION 1. NOT TO SCALE MAP 8



NOT TO SCALE

EXPROPRIATION DIAGRAM
HOLDING 1636
WINTERVELD AGRICULTURAL
HOLDINGS EXTENSION 1
MEASURING APPROXIMATELY 4,28ha
IN EXTENT.

... HE SITE

THE FIGURE ABCDA EXCLUDING EFGHUKE
REPRESENTS APPROXIMATELY 4,24ha OF LAND BEING
THE EXPROPRIATED PORTION OF HOLDING 1636,
WINTERVELD AGRICULTURAL HOLDINGS EXTENSION 1.





**MAP 11** 

MEASURING APPROXIMATELY 4,28ha IN EXTENT. **EXPROPRIATION DIAGRAM** HOLDING 1634 WINTERVELD AGRICULTURAL HOLDINGS EXTENSION 1

THE SITE

THE FIGURE ABCDA EXCLUDING EFGHJE REPRESENTS APPROXIMATELY 3,93h0 OF LAND BEING THE EXPROPRIATED PORTION OF HOLDING 1634, WINTERVELD AGRICULTURAL HOLDINGS EXTENSION 1.

65

G05-054844-C





n



## EXPROPRIATION DIAGRAM HOLDING 1630 WINTERVELD AGRICULTURAL HOLDINGS EXTENSION 1 MEASURING APPROXIMATELY 4,28ha IN EXTENT. THE