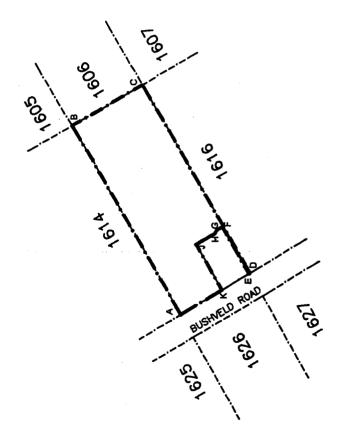

### SCHEDULE

|    | Α                                                                                                                                                                           | В                         | С                                                         | D                               |
|----|-----------------------------------------------------------------------------------------------------------------------------------------------------------------------------|---------------------------|-----------------------------------------------------------|---------------------------------|
|    | PROPERTIESWINTER-<br>VELD EXTENSION 1<br>AGRICULTURAL<br>HOLDINGS NO                                                                                                        | TITLE DEED<br>DESCRIPTION | APPROXIMATE EXTENT<br>OF EXPROPRIATED<br>AREA IN HECTARES |                                 |
| 1  | Certain Portion ABCDEA of<br>Plot No 1541, Winterveld<br>Agricultural Holdings<br>Extension 1, as indicated on<br>Map No 62 attached hereto.                                | T440/1987 BP              | 4,13 hectares                                             | Matabogi,<br>MoepengTryphina    |
| 2  | Certain Portion ABCDA of Plot No 1542, Winterveld Agricultural Holdings Extension 1, as indicated on Map 63 attached hereto.                                                | T16104/1956 BP            | 4,23 hectares                                             | Mokwebo,<br>John                |
| 3  | Certain Portion ABCDA and<br>EFGHJKE of Plot No 1590,<br>Winterveld Agricultural<br>Holdings Extension 1, as<br>indicated on Map 58<br>attached hereto.                     | T14696/1956 BP            | 3,62 hectares                                             | Choene,<br>Albert               |
| 4  | Certain Portion ABCDEA of<br>Plot No 1591, Winterveld<br>Agricultural Holdings<br>Extension 1, excluding<br>portion FGHJKLF as<br>indicated on Map 59<br>attached hereto.   | T299/1983 BP              | 3,29 hectares                                             | Mamaregane,<br><b>Amos</b>      |
| 5  | Certain Portion ABCDA of<br>Plot No 1592, Winterveld<br>Agricultural Holdings<br>Extension 1, excluding<br>portion EFGHJKLMNE as<br>indicated on Map 60<br>attached hereto. | T6525/1957` BP            | 6,08 hectares                                             | Mafena,<br>Simon                |
| 6  | Certain Portion ABCDEFGH<br>JKA of Plot No 1593, Winter-<br>veld Agricultural Holdings<br>Extension 1, as indicated on<br>Map 61 attached hereto.                           | T 62 / 1978 BP            | 4,56 hectares                                             | Motsuenyane,<br>Samuel Mokgethi |
| 7  | Certain Portion ABCDEFGH<br>JKLMA of Plot No 1594,<br>Winterveld Agricultural<br>Holdings Extension 1, as<br>indicated on Map 57<br>attached hereto.                        | T5959/1959 BP             | 4,02 hectares                                             | Mahlangu,<br>Johannes           |
|    | Certain Portion ABCDEFGH<br>JKA of Plot No 1595, Winter-<br>veld Agricultural Holdings<br>Extension 1, as indicated on<br>Map 56 attached hereto.                           | T 17926/ 1965 BP          | 3,87 hectares                                             | Kgomo,<br>Frans                 |
| 9  | Certain Portion ABCDEFGH JKA of Plot No 1596, Winter- veld Agricultural Holdings Extension 1, as indicated on Map 55 attached hereto.                                       |                           | 3,74 hectares                                             | Pelego,<br>Robert Moropeng      |
| 10 | Certain Portion ABCDA of<br>Plot No 1597, Winterveld<br>Agricultural Holdings<br>Extension 1, excluding<br>portion EFGHE as indicated<br>on Map 54 attached hereto.         | T10343/1969 BP            | 4,21 hectares                                             | <b>Thema,</b><br>Jonas          |