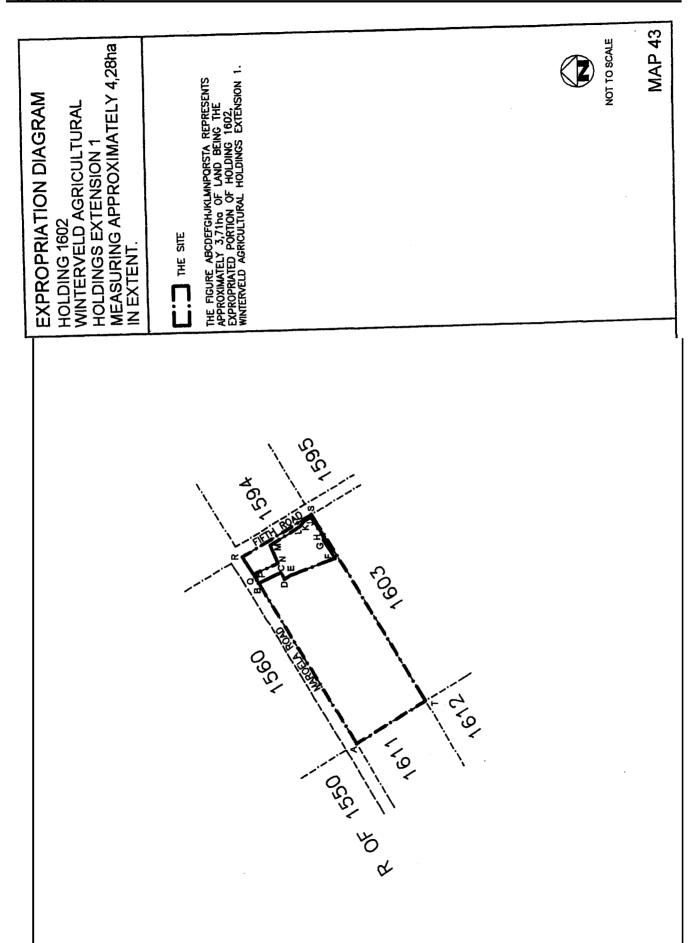

### SCHEDULE

|    | Α                                                                                                                                                                           | В                         | С                                                         | D                               |
|----|-----------------------------------------------------------------------------------------------------------------------------------------------------------------------------|---------------------------|-----------------------------------------------------------|---------------------------------|
|    | PROPERTIESWINTER-<br>VELD EXTENSION 1<br>AGRICULTURAL<br>HOLDINGS NO                                                                                                        | TITLE DEED<br>DESCRIPTION | APPROXIMATE EXTENT<br>OF EXPROPRIATED<br>AREA IN HECTARES |                                 |
| 1  | Certain Portion ABCDEA of<br>Plot No 1541, Winterveld<br>Agricultural Holdings<br>Extension 1, as indicated on<br>Map No 62 attached hereto.                                | T440/1987 BP              | 4,13 hectares                                             | Matabogi,<br>MoepengTryphina    |
| 2  | Certain Portion ABCDA of Plot No 1542, Winterveld Agricultural Holdings Extension 1, as indicated on Map 63 attached hereto.                                                | T16104/1956 BP            | 4,23 hectares                                             | Mokwebo,<br>John                |
| 3  | Certain Portion ABCDA and<br>EFGHJKE of Plot No 1590,<br>Winterveld Agricultural<br>Holdings Extension 1, as<br>indicated on Map 58<br>attached hereto.                     | T14696/1956 BP            | 3,62 hectares                                             | Choene,<br>Albert               |
| 4  | Certain Portion ABCDEA of<br>Plot No 1591, Winterveld<br>Agricultural Holdings<br>Extension 1, excluding<br>portion FGHJKLF as<br>indicated on Map 59<br>attached hereto.   | T299/1983 BP              | 3,29 hectares                                             | Mamaregane,<br><b>Amos</b>      |
| 5  | Certain Portion ABCDA of<br>Plot No 1592, Winterveld<br>Agricultural Holdings<br>Extension 1, excluding<br>portion EFGHJKLMNE as<br>indicated on Map 60<br>attached hereto. | T6525/1957` BP            | 6,08 hectares                                             | Mafena,<br>Simon                |
| 6  | Certain Portion ABCDEFGH<br>JKA of Plot No 1593, Winter-<br>veld Agricultural Holdings<br>Extension 1, as indicated on<br>Map 61 attached hereto.                           | T 62 / 1978 BP            | 4,56 hectares                                             | Motsuenyane,<br>Samuel Mokgethi |
| 7  | Certain Portion ABCDEFGH<br>JKLMA of Plot No 1594,<br>Winterveld Agricultural<br>Holdings Extension 1, as<br>indicated on Map 57<br>attached hereto.                        | T5959/1959 BP             | 4,02 hectares                                             | Mahlangu,<br>Johannes           |
|    | Certain Portion ABCDEFGH<br>JKA of Plot No 1595, Winter-<br>veld Agricultural Holdings<br>Extension 1, as indicated on<br>Map 56 attached hereto.                           | T 17926/ 1965 BP          | 3,87 hectares                                             | Kgomo,<br>Frans                 |
| 9  | Certain Portion ABCDEFGH JKA of Plot No 1596, Winter- veld Agricultural Holdings Extension 1, as indicated on Map 55 attached hereto.                                       |                           | 3,74 hectares                                             | Pelego,<br>Robert Moropeng      |
| 10 | Certain Portion ABCDA of<br>Plot No 1597, Winterveld<br>Agricultural Holdings<br>Extension 1, excluding<br>portion EFGHE as indicated<br>on Map 54 attached hereto.         | T10343/1969 BP            | 4,21 hectares                                             | <b>Thema,</b><br>Jonas          |