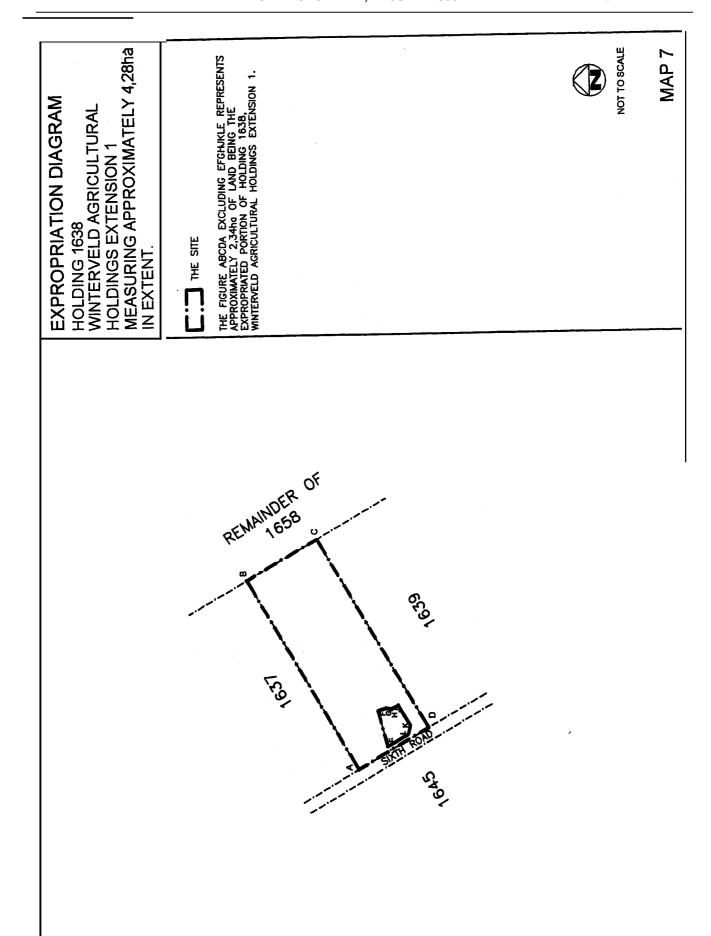

### SCHEDULE

|    | Α                                                                                                                                                                           | В                         | С                                                         | D                               |
|----|-----------------------------------------------------------------------------------------------------------------------------------------------------------------------------|---------------------------|-----------------------------------------------------------|---------------------------------|
|    | PROPERTIESWINTER-<br>VELD EXTENSION 1<br>AGRICULTURAL<br>HOLDINGS NO                                                                                                        | TITLE DEED<br>DESCRIPTION | APPROXIMATE EXTENT<br>OF EXPROPRIATED<br>AREA IN HECTARES |                                 |
| 1  | Certain Portion ABCDEA of<br>Plot No 1541, Winterveld<br>Agricultural Holdings<br>Extension 1, as indicated on<br>Map No 62 attached hereto.                                | T440/1987 BP              | 4,13 hectares                                             | Matabogi,<br>MoepengTryphina    |
| 2  | Certain Portion ABCDA of Plot No 1542, Winterveld Agricultural Holdings Extension 1, as indicated on Map 63 attached hereto.                                                | T16104/1956 BP            | 4,23 hectares                                             | Mokwebo,<br>John                |
| 3  | Certain Portion ABCDA and<br>EFGHJKE of Plot No 1590,<br>Winterveld Agricultural<br>Holdings Extension 1, as<br>indicated on Map 58<br>attached hereto.                     | T14696/1956 BP            | 3,62 hectares                                             | Choene,<br>Albert               |
| 4  | Certain Portion ABCDEA of<br>Plot No 1591, Winterveld<br>Agricultural Holdings<br>Extension 1, excluding<br>portion FGHJKLF as<br>indicated on Map 59<br>attached hereto.   | T299/1983 BP              | 3,29 hectares                                             | Mamaregane,<br><b>Amos</b>      |
| 5  | Certain Portion ABCDA of<br>Plot No 1592, Winterveld<br>Agricultural Holdings<br>Extension 1, excluding<br>portion EFGHJKLMNE as<br>indicated on Map 60<br>attached hereto. | T6525/1957` BP            | 6,08 hectares                                             | Mafena,<br>Simon                |
| 6  | Certain Portion ABCDEFGH<br>JKA of Plot No 1593, Winter-<br>veld Agricultural Holdings<br>Extension 1, as indicated on<br>Map 61 attached hereto.                           | T 62 / 1978 BP            | 4,56 hectares                                             | Motsuenyane,<br>Samuel Mokgethi |
| 7  | Certain Portion ABCDEFGH<br>JKLMA of Plot No 1594,<br>Winterveld Agricultural<br>Holdings Extension 1, as<br>indicated on Map 57<br>attached hereto.                        | T5959/1959 BP             | 4,02 hectares                                             | Mahlangu,<br>Johannes           |
|    | Certain Portion ABCDEFGH<br>JKA of Plot No 1595, Winter-<br>veld Agricultural Holdings<br>Extension 1, as indicated on<br>Map 56 attached hereto.                           | T 17926/ 1965 BP          | 3,87 hectares                                             | Kgomo,<br>Frans                 |
| 9  | Certain Portion ABCDEFGH JKA of Plot No 1596, Winter- veld Agricultural Holdings Extension 1, as indicated on Map 55 attached hereto.                                       |                           | 3,74 hectares                                             | Pelego,<br>Robert Moropeng      |
| 10 | Certain Portion ABCDA of<br>Plot No 1597, Winterveld<br>Agricultural Holdings<br>Extension 1, excluding<br>portion EFGHE as indicated<br>on Map 54 attached hereto.         | T10343/1969 BP            | 4,21 hectares                                             | <b>Thema,</b><br>Jonas          |