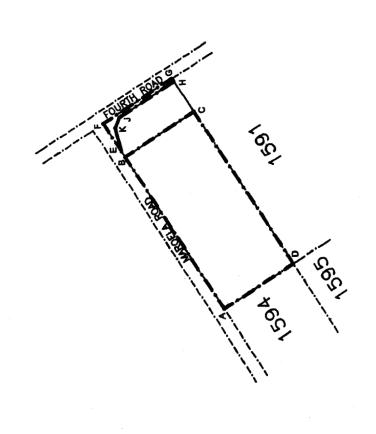

### SCHEDULE

|    | Α                                                                                                                                                                           | В                         | С                                                         | D                               |
|----|-----------------------------------------------------------------------------------------------------------------------------------------------------------------------------|---------------------------|-----------------------------------------------------------|---------------------------------|
|    | PROPERTIESWINTER-<br>VELD EXTENSION 1<br>AGRICULTURAL<br>HOLDINGS NO                                                                                                        | TITLE DEED<br>DESCRIPTION | APPROXIMATE EXTENT<br>OF EXPROPRIATED<br>AREA IN HECTARES |                                 |
| 1  | Certain Portion ABCDEA of<br>Plot No 1541, Winterveld<br>Agricultural Holdings<br>Extension 1, as indicated on<br>Map No 62 attached hereto.                                | T440/1987 BP              | 4,13 hectares                                             | Matabogi,<br>MoepengTryphina    |
| 2  | Certain Portion ABCDA of Plot No 1542, Winterveld Agricultural Holdings Extension 1, as indicated on Map 63 attached hereto.                                                | T16104/1956 BP            | 4,23 hectares                                             | Mokwebo,<br>John                |
| 3  | Certain Portion ABCDA and<br>EFGHJKE of Plot No 1590,<br>Winterveld Agricultural<br>Holdings Extension 1, as<br>indicated on Map 58<br>attached hereto.                     | T14696/1956 BP            | 3,62 hectares                                             | Choene,<br>Albert               |
| 4  | Certain Portion ABCDEA of<br>Plot No 1591, Winterveld<br>Agricultural Holdings<br>Extension 1, excluding<br>portion FGHJKLF as<br>indicated on Map 59<br>attached hereto.   | T299/1983 BP              | 3,29 hectares                                             | Mamaregane,<br><b>Amos</b>      |
| 5  | Certain Portion ABCDA of<br>Plot No 1592, Winterveld<br>Agricultural Holdings<br>Extension 1, excluding<br>portion EFGHJKLMNE as<br>indicated on Map 60<br>attached hereto. | T6525/1957` BP            | 6,08 hectares                                             | Mafena,<br>Simon                |
| 6  | Certain Portion ABCDEFGH<br>JKA of Plot No 1593, Winter-<br>veld Agricultural Holdings<br>Extension 1, as indicated on<br>Map 61 attached hereto.                           | T 62 / 1978 BP            | 4,56 hectares                                             | Motsuenyane,<br>Samuel Mokgethi |
| 7  | Certain Portion ABCDEFGH<br>JKLMA of Plot No 1594,<br>Winterveld Agricultural<br>Holdings Extension 1, as<br>indicated on Map 57<br>attached hereto.                        | T5959/1959 BP             | 4,02 hectares                                             | Mahlangu,<br>Johannes           |
|    | Certain Portion ABCDEFGH<br>JKA of Plot No 1595, Winter-<br>veld Agricultural Holdings<br>Extension 1, as indicated on<br>Map 56 attached hereto.                           | T 17926/ 1965 BP          | 3,87 hectares                                             | Kgomo,<br>Frans                 |
| 9  | Certain Portion ABCDEFGH JKA of Plot No 1596, Winter- veld Agricultural Holdings Extension 1, as indicated on Map 55 attached hereto.                                       |                           | 3,74 hectares                                             | Pelego,<br>Robert Moropeng      |
| 10 | Certain Portion ABCDA of<br>Plot No 1597, Winterveld<br>Agricultural Holdings<br>Extension 1, excluding<br>portion EFGHE as indicated<br>on Map 54 attached hereto.         | T10343/1969 BP            | 4,21 hectares                                             | <b>Thema,</b><br>Jonas          |