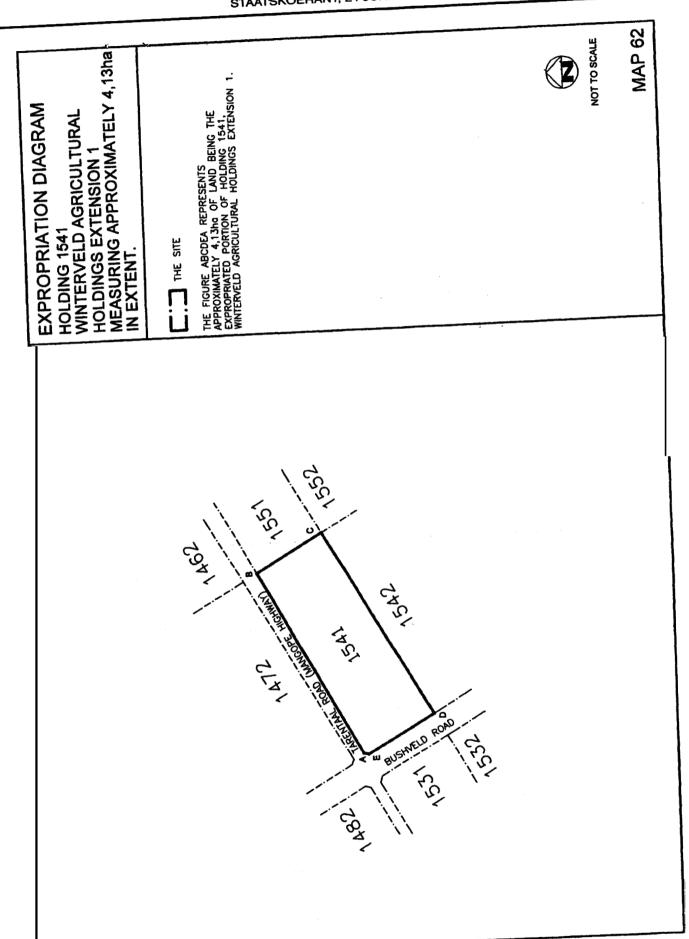

### SCHEDULE

|    | Α                                                                                                                                                                           | В                         | С                                                         | D                               |
|----|-----------------------------------------------------------------------------------------------------------------------------------------------------------------------------|---------------------------|-----------------------------------------------------------|---------------------------------|
|    | PROPERTIESWINTER-<br>VELD EXTENSION 1<br>AGRICULTURAL<br>HOLDINGS NO                                                                                                        | TITLE DEED<br>DESCRIPTION | APPROXIMATE EXTENT<br>OF EXPROPRIATED<br>AREA IN HECTARES |                                 |
| 1  | Certain Portion ABCDEA of<br>Plot No 1541, Winterveld<br>Agricultural Holdings<br>Extension 1, as indicated on<br>Map No 62 attached hereto.                                | T440/1987 BP              | 4,13 hectares                                             | Matabogi,<br>MoepengTryphina    |
| 2  | Certain Portion ABCDA of Plot No 1542, Winterveld Agricultural Holdings Extension 1, as indicated on Map 63 attached hereto.                                                | T16104/1956 BP            | 4,23 hectares                                             | Mokwebo,<br>John                |
| 3  | Certain Portion ABCDA and<br>EFGHJKE of Plot No 1590,<br>Winterveld Agricultural<br>Holdings Extension 1, as<br>indicated on Map 58<br>attached hereto.                     | T14696/1956 BP            | 3,62 hectares                                             | Choene,<br>Albert               |
| 4  | Certain Portion ABCDEA of<br>Plot No 1591, Winterveld<br>Agricultural Holdings<br>Extension 1, excluding<br>portion FGHJKLF as<br>indicated on Map 59<br>attached hereto.   | T299/1983 BP              | 3,29 hectares                                             | Mamaregane,<br><b>Amos</b>      |
| 5  | Certain Portion ABCDA of<br>Plot No 1592, Winterveld<br>Agricultural Holdings<br>Extension 1, excluding<br>portion EFGHJKLMNE as<br>indicated on Map 60<br>attached hereto. | T6525/1957` BP            | 6,08 hectares                                             | Mafena,<br>Simon                |
| 6  | Certain Portion ABCDEFGH<br>JKA of Plot No 1593, Winter-<br>veld Agricultural Holdings<br>Extension 1, as indicated on<br>Map 61 attached hereto.                           | T 62 / 1978 BP            | 4,56 hectares                                             | Motsuenyane,<br>Samuel Mokgethi |
| 7  | Certain Portion ABCDEFGH<br>JKLMA of Plot No 1594,<br>Winterveld Agricultural<br>Holdings Extension 1, as<br>indicated on Map 57<br>attached hereto.                        | T5959/1959 BP             | 4,02 hectares                                             | Mahlangu,<br>Johannes           |
|    | Certain Portion ABCDEFGH<br>JKA of Plot No 1595, Winter-<br>veld Agricultural Holdings<br>Extension 1, as indicated on<br>Map 56 attached hereto.                           | T 17926/ 1965 BP          | 3,87 hectares                                             | Kgomo,<br>Frans                 |
| 9  | Certain Portion ABCDEFGH JKA of Plot No 1596, Winter- veld Agricultural Holdings Extension 1, as indicated on Map 55 attached hereto.                                       |                           | 3,74 hectares                                             | Pelego,<br>Robert Moropeng      |
| 10 | Certain Portion ABCDA of<br>Plot No 1597, Winterveld<br>Agricultural Holdings<br>Extension 1, excluding<br>portion EFGHE as indicated<br>on Map 54 attached hereto.         | T10343/1969 BP            | 4,21 hectares                                             | <b>Thema,</b><br>Jonas          |