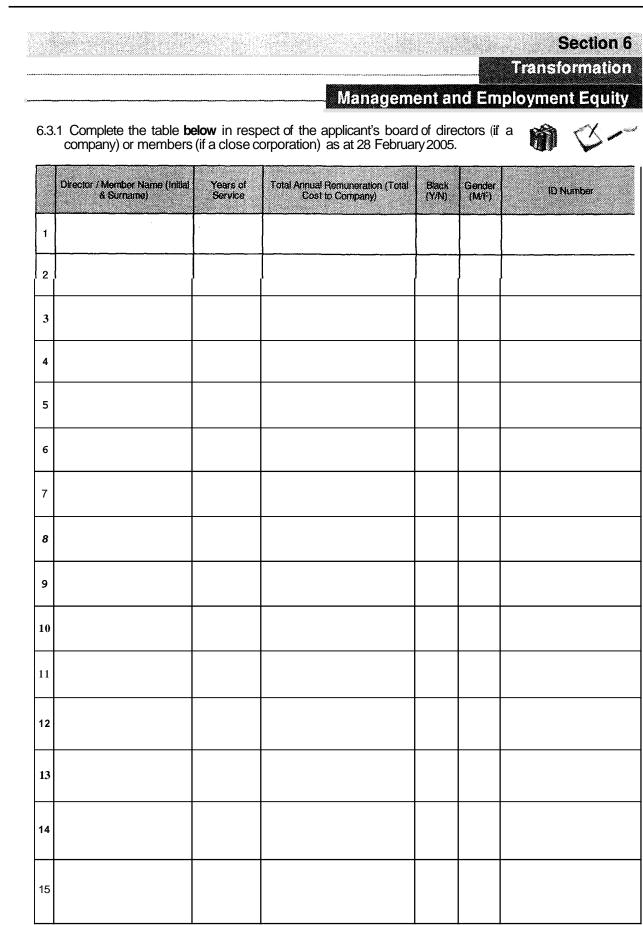

ion  |
| Management and                                                                                                                                                   | Employ | yment I     | Equity  |
| <b>6.1</b> Was the applicant a designated employer as defined in section 1 of the Employment Equity Act, 55 of <b>1998</b> as at <b>28</b> February <b>2005?</b> | () Yes | () <b>№</b> | ~       |
| 6.21 If "Yes", has the applicant complied with the Employment Equity Act, <b>55</b> of <b>1998?</b>                                                              | () Yes | O No        | Jan     |
| 6.2.2 // "No", has the applicant voluntarily complied with the Employment Equity Act, 55 of <b>1998?</b>                                                         | () Yes | O No        | P       |



《@~

Section 6 Transformation Management and Employment Equity

# 6.3.2 Complete the table below in respect of employees at 28 February 2005.

| Between 1 - 5 Employees    | The Top Salary (Earner (Total Cost to Company)                             |
|----------------------------|----------------------------------------------------------------------------|
| Between 6 - 30 Employees   | The Top Two Salary Earners (Total Cost To Company)                         |
| Between 31 - 60 Employees  | The Top 3 Salary Earners(Total Cost to Company)                            |
| Between 61 - 165 Employees | The Top 4 Salary (Total Cost to Company) Earners                           |
| More than 165 Employees    | The Top 3% of Salary Earners (Total Cost to Company) up to 90<br>Employees |

|