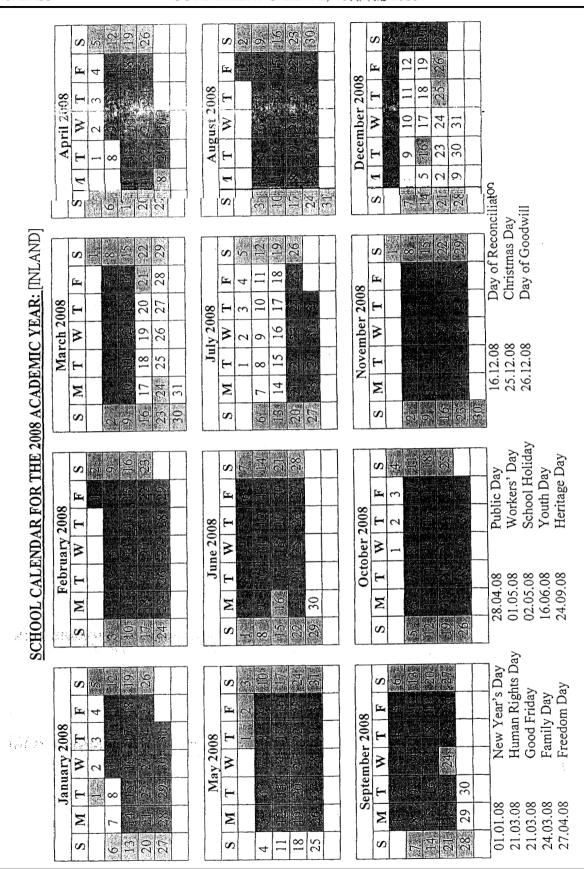

### Public and School Holidays

| 1 January <b>2008</b>           | New Year's Day        |
|---------------------------------|-----------------------|
| 21 March 2008                   | Good Friday           |
| 24 March 2008                   | Family Day            |
| <b>27</b> April <b>2008</b>     | Freedom Day           |
| 28 April 2008                   | Public Holiday        |
| 1 May <b>2008</b>               | Workers' Day          |
| 2 May 2008                      | School Holiday        |
| 16 June 2008                    | Youth Day             |
| 9 August 2008                   | Women's Day           |
| <b>24</b> September <b>2008</b> | Heritage Day          |
| <b>16</b> December <b>2008</b>  | Day of Reconciliation |
| <b>25</b> December <b>2008</b>  | Christmas Day         |
| <b>26</b> December <b>2008</b>  | Day of Goodwill       |
|                                 |                       |

SCHOOL CALENDAR FOR THE 2008 ACADEMIC YEAR: [COASTAL]

| April 2008 S M T W T F S 6 6 13 1 2 3 4 5 6 20 27 28                                                                                                                                                                                                                                                                                                                                                                                                                                                                                                                                                                                                                                                                                                                                                                                                                                                                                                                                                                 | August 2008 S M T W T F S  3 M T W T F S  22                                                                                                                                                                                                                                                                                                                                                                                                                                                                                                                                                                                                                                                                                                                                                                                                                                                                                                                                                                                                                                                                                                                                   | December 2008           S         M         T         W         T         F         S           7         8         9         10         11         12           12         15         6         17         18         19           20         22         23         24         256         256           28         29         30         31         1 |
|----------------------------------------------------------------------------------------------------------------------------------------------------------------------------------------------------------------------------------------------------------------------------------------------------------------------------------------------------------------------------------------------------------------------------------------------------------------------------------------------------------------------------------------------------------------------------------------------------------------------------------------------------------------------------------------------------------------------------------------------------------------------------------------------------------------------------------------------------------------------------------------------------------------------------------------------------------------------------------------------------------------------|--------------------------------------------------------------------------------------------------------------------------------------------------------------------------------------------------------------------------------------------------------------------------------------------------------------------------------------------------------------------------------------------------------------------------------------------------------------------------------------------------------------------------------------------------------------------------------------------------------------------------------------------------------------------------------------------------------------------------------------------------------------------------------------------------------------------------------------------------------------------------------------------------------------------------------------------------------------------------------------------------------------------------------------------------------------------------------------------------------------------------------------------------------------------------------|---------------------------------------------------------------------------------------------------------------------------------------------------------------------------------------------------------------------------------------------------------------------------------------------------------------------------------------------------------|
| March 2008         S       M       T       W       T       F       S         2       8       8       8       8       8       8       15       15       15       16       16       8       22       22       22       22       22       22       23       23       23       23       23       23       23       23       23       23       23       23       23       23       23       23       23       23       23       23       23       23       23       23       23       23       23       23       23       23       23       23       23       23       23       23       23       23       23       23       23       23       23       23       23       23       23       23       23       23       23       23       23       23       23       23       23       23       23       23       23       23       23       23       23       23       23       23       23       23       23       23       23       23       23       23       23       23       23       23       23       23       23 | July 2008         S       M       T       W       T       F       S         6       7       8       9       10       11       11         20       2       8       9       10       11       112         20       2       8       9       10       11       112                                                                                                                                                                                                                                                                                                                                                                                                                                                                                                                                                                                                                                                                                                                                                                                                                                                                                                                 | November 2008  S M T W T F S  2                                                                                                                                                                                                                                                                                                                         |
| February 2008   S   M   T   W   T   F   S   S   S   S   S   S   S   S   S                                                                                                                                                                                                                                                                                                                                                                                                                                                                                                                                                                                                                                                                                                                                                                                                                                                                                                                                            | June 2008           S         M         T         W         T         F         S           II         8         77         77         128         128         128         128         128         128         128         128         128         128         128         128         128         128         128         128         128         128         128         128         128         128         128         128         128         128         128         128         128         128         128         128         128         128         128         128         128         128         128         128         128         128         128         128         128         128         128         128         128         128         128         128         128         128         128         128         128         128         128         128         128         128         128         128         128         128         128         128         128         128         128         128         128         128         128         128         128         128         128         128         128         128         128         128 | October 2008  S M T W T F S  S M T W T E S  S M T W T E S  S M T W T E S  S M T W T E S  S M T W T E S  S M T W T E S                                                                                                                                                                                                                                   |
| January 2008         S       M       T       F       S         1       1       2       3       4       S         6       7       8       9       10       11       2         13       14       15       6       7       8       9         20       20       8       6       7       8       9                                                                                                                                                                                                                                                                                                                                                                                                                                                                                                                                                                                                                                                                                                                        | S M T W T F S  44  11                                                                                                                                                                                                                                                                                                                                                                                                                                                                                                                                                                                                                                                                                                                                                                                                                                                                                                                                                                                                                                                                                                                                                          | September 2008 S M T W T F S 77 R                                                                                                                                                                                                                                                                                                                       |