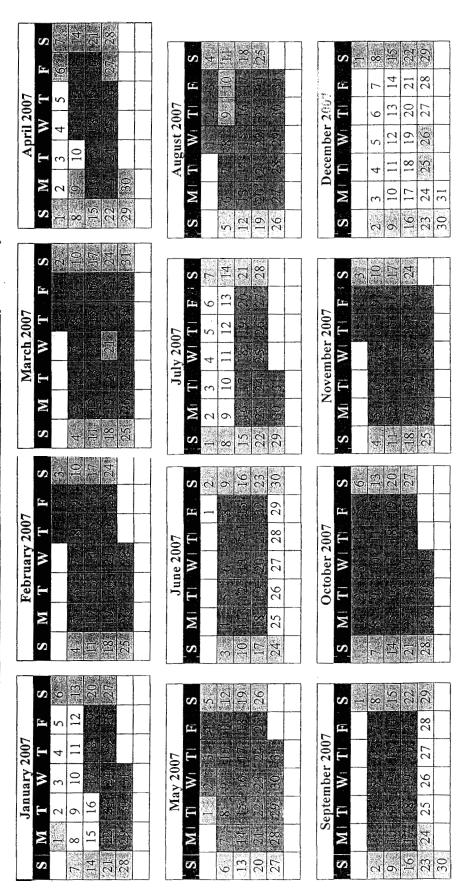

## **GROUP** 1: COASTAL PROVINCES: EASTERN CAPE, KWAZULU-NATAL, NORTHERN CAPE AND WESTERN CAPE

| TERM  | DURATION                 | NO. OF<br>WEEKS   | NO. OF DAYS | NO.OF<br>PUBLIC<br>HOLIDAYS | ACTUAL NO.<br>OF SCHOOL<br>DAYS |
|-------|--------------------------|-------------------|-------------|-----------------------------|---------------------------------|
| I     | (15) 17 Jan- 30<br>March | 11                | 55          | I                           | (52) <b>54</b>                  |
| 2     | II April-22<br>June      | 11                | 53          | 2+1                         | 51                              |
| 3     | 16 July-21 Sept          | 10                | 50          | I+I                         | 48                              |
| 4     | 1 Uct-30 Nov (4<br>Dec)  | <del>9(</del> 10) | 45          | 0                           | 49(47)                          |
| TOTAL |                          | 41(42)            | 203         | 6                           | 196(200)                        |

SCHOOL CALENDAR FOR THE 207 ACADEMIC YEAR: [COASTAL]

SCHOOL CALENDAR FOR THE 2007 ACADEMIC YEAR: [INLAND]