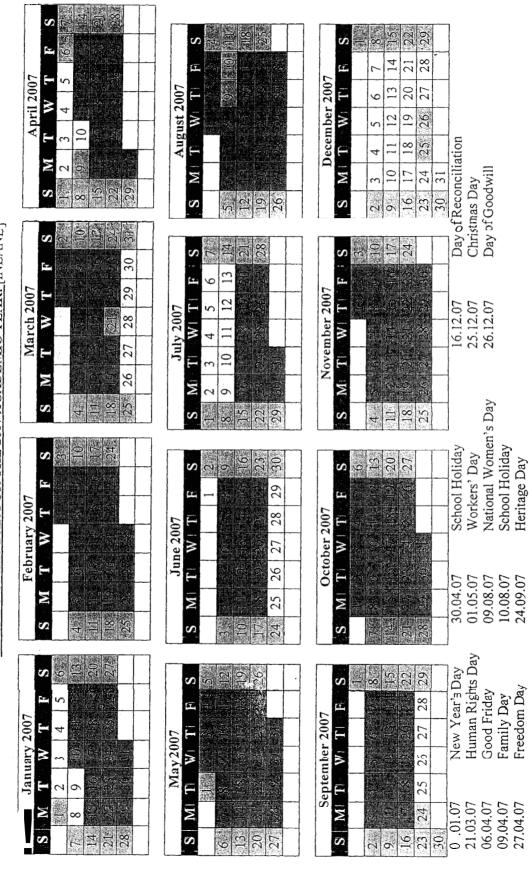

### Public and School Holidays:

26 December 2007

| 1 January 2007           | New Year's Day        |
|--------------------------|-----------------------|
| <b>21</b> March 2007     | Human Rights Day      |
| <b>6</b> April 2007      | Good Friday           |
| 9 April 2007             | Family Day            |
| <b>27</b> April 2007     | Freedom Day           |
| <b>30</b> April 2007     | School Holiday        |
| <b>1</b> May 2007        | Workers' Day          |
| <b>9</b> August 2007     | National Women's Day  |
| 10 August 2007           | School Holiday        |
| 24 September <b>2007</b> | Heritage Day          |
| 16 December 2007         | Day of Reconciliation |
| 25 December 2007         | Christmas Day         |

SCHOOL CALENDAR FOR THE 207 ACADEMIC YEAR: [COASTAL]

SCHOOL CALENDAR FOR THE 2007 ACADEMIC YEAR: [INLAND]