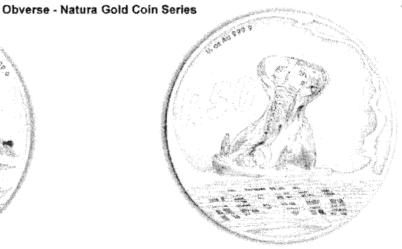

## 2005 NATURA COIN SERIES

GIANTS OF AFRICA SERIES The Hippopotamus

Reverse - R100 (1oz) Gold Natura Coin

Reverse - R20 (¼ oz) Gold Natura Coin

Reverse - R50 (1/2 oz) Gold Natura Coin

Reverse - R10 (1/10 oz) Gold Natura Coin