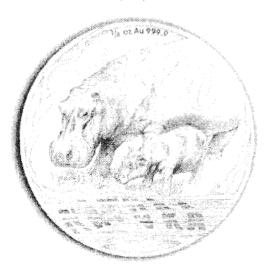

## 2005 NATURA COIN SERIES

GIANTS OF AFRICA SERIES The Hippopotamus

Reverse - R100 (1oz) Gold Natura Coin

Reverse - R20 (¼ oz) Gold Natura Coin

Reverse - R50 (1/2 oz) Gold Natura Coin

Reverse - R10 (1/10 oz) Gold Natura Coin