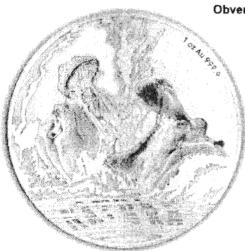

## 2005 NATURA COIN SERIES

GIANTS OF AFRICA SERIES The Hippopotamus

Reverse - R100 (1oz) Gold Natura Coin

Reverse - R20 (¼ oz) Gold Natura Coin

Reverse - R50 (1/2 oz) Gold Natura Coin

Reverse - R10 (1/10 oz) Gold Natura Coin