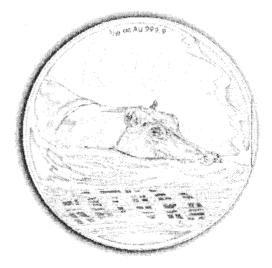

## 2005 NATURA COIN SERIES

GIANTS OF AFRICA SERIES The Hippopotamus

Reverse - R100 (1oz) Gold Natura Coin

Reverse - R20 (¼ oz) Gold Natura Coin

Reverse - R50 (1/2 oz) Gold Natura Coin

Reverse - R10 (1/10 oz) Gold Natura Coin