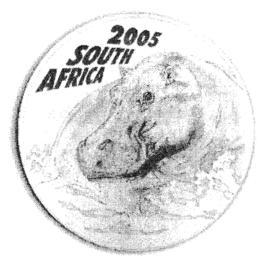

## 2005 NATURA COIN SERIES

GIANTS OF AFRICA SERIES The Hippopotamus

Reverse - R100 (1oz) Gold Natura Coin

Reverse - R20 (¼ oz) Gold Natura Coin

Reverse - R50 (1/2 oz) Gold Natura Coin

Reverse - R10 (1/10 oz) Gold Natura Coin