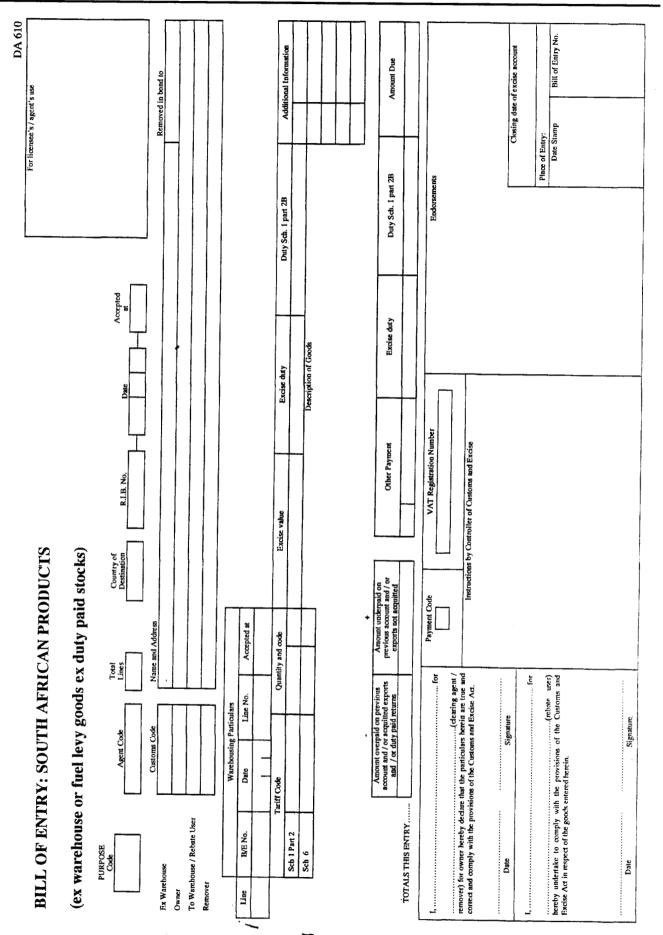

#### SCHEDULE

(a) By the insertion of form DA 35 and the reverse thereof under item 202.00 of the Schedule to the rules;

- (b) By the substitution for forms DA 550 and DA 610 under item 202.00 of the Schedule to the rules of the following forms:
  - (i) form DA 550 and the reverse thereof;
  - (ii) form DA 610 and the reverse thereof.