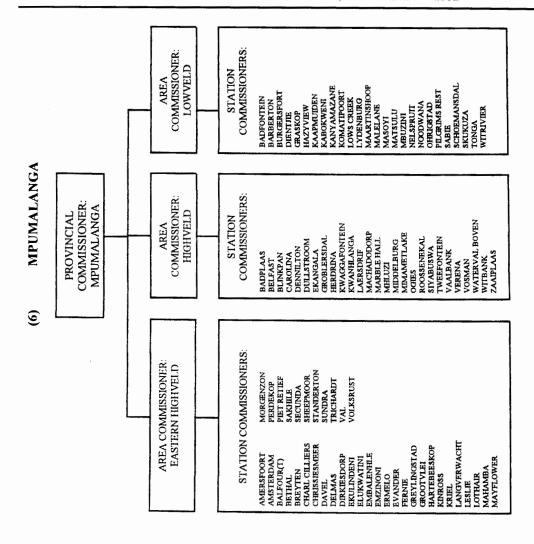

#### (2) AREA COMMISSIONER

In general the core functions of an area commissioner are as follows:

- (a) Effectively and efficiently preventing, investigating, combating and managing crime within the area;
- (b) Maintaining public order;
- (c) Coordinating an effective crime information and intelligence capacity within the area;
- (d) Developing community policing;
- (e) Performing other police and relevant functions at area level including
  - coordinating human resources management;
  - logistical and financial services;
  - communication services;
  - legal advisory services;
  - loss control; and
  - administrative services:
- (f) Coordinating and tasking the area inspectorate;
- (g) Evaluating service delivery by station commissioners and other commanders;
- (h) Managing Policing Priorities and Objectives within the area;
- (i) Serving on the management board of the province to develop strategies for all the above at provincial level; and
- Coordinating the process of empowerment of station level policing (ie developing proactive policing at station level).