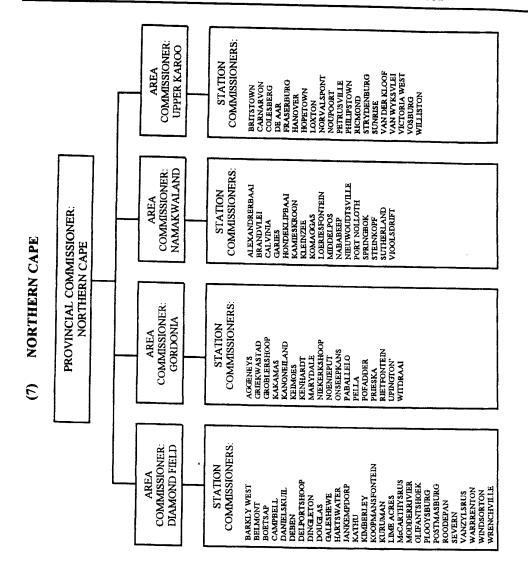

#### (2) AREA COMMISSIONER

In general the core functions of an area commissioner are as follows:

- (a) Effectively and efficiently preventing, investigating, combating and managing crime within the area;
- (b) Maintaining public order;
- (c) Coordinating an effective crime information and intelligence capacity within the area;
- (d) Developing community policing;
- (e) Performing other police and relevant functions at area level including
  - coordinating human resources management;
  - logistical and financial services;
  - communication services;
  - legal advisory services;
  - loss control; and
  - administrative services:
- (f) Coordinating and tasking the area inspectorate;
- (g) Evaluating service delivery by station commissioners and other commanders;
- (h) Managing Policing Priorities and Objectives within the area;
- (i) Serving on the management board of the province to develop strategies for all the above at provincial level; and
- Coordinating the process of empowerment of station level policing (ie developing proactive policing at station level).