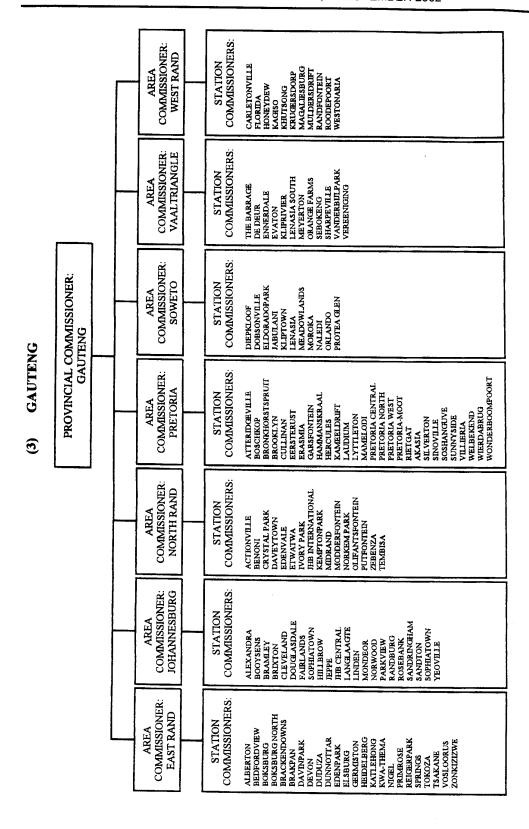

#### 2.2 PROVINCIAL LEVEL

#### (1) PROVINCIAL COMMISSIONER

In general, the core functions of a provincial commissioner are as follows:

(a) Exercising command and control over the Service under his or her

jurisdiction in the province subjected to the power of the National Commissioner in accordance with legislation and directives.

#### (2) AREA COMMISSIONER

In general the core functions of an area commissioner are as follows:

- (a) Effectively and efficiently preventing, investigating, combating and managing crime within the area;
- (b) Maintaining public order;
- (c) Coordinating an effective crime information and intelligence capacity within the area;
- (d) Developing community policing;
- (e) Performing other police and relevant functions at area level including
  - coordinating human resources management;
  - logistical and financial services;
  - communication services;
  - legal advisory services;
  - loss control; and
  - administrative services:
- (f) Coordinating and tasking the area inspectorate;
- (g) Evaluating service delivery by station commissioners and other commanders;
- (h) Managing Policing Priorities and Objectives within the area;
- (i) Serving on the management board of the province to develop strategies for all the above at provincial level; and
- Coordinating the process of empowerment of station level policing (ie developing proactive policing at station level).

#### (3) STATION COMMISSIONER

In general, the core functions of a station commissioner are as follows:

- (a) Developing community based policing;
- (b) Effectively and efficiently preventing, investigating, combating and managing crime within the service area of the station;
- (c) Managing all police resources at station level, including
  - human resources;
  - logistical and financial resources; and
  - administrative services;
- (d) Ensuring proper service delivery by the station's personnel;