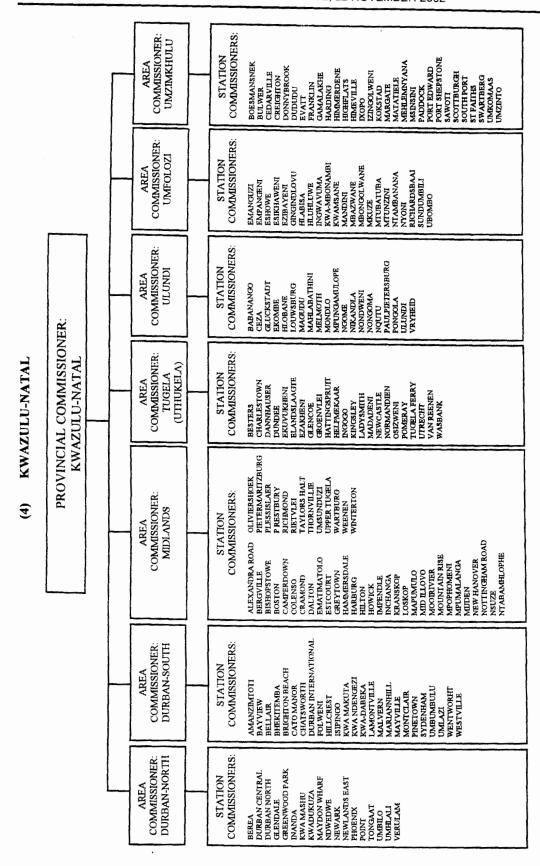

#### 2.2 PROVINCIAL LEVEL

#### (1) PROVINCIAL COMMISSIONER

In general, the core functions of a provincial commissioner are as follows:

(a) Exercising command and control over the Service under his or her

jurisdiction in the province subjected to the power of the National Commissioner in accordance with legislation and directives.

#### (2) AREA COMMISSIONER

In general the core functions of an area commissioner are as follows:

- (a) Effectively and efficiently preventing, investigating, combating and managing crime within the area;
- (b) Maintaining public order;
- (c) Coordinating an effective crime information and intelligence capacity within the area;
- (d) Developing community policing;
- (e) Performing other police and relevant functions at area level including
  - coordinating human resources management;
  - logistical and financial services;
  - communication services;
  - legal advisory services;
  - loss control; and
  - administrative services:
- (f) Coordinating and tasking the area inspectorate;
- (g) Evaluating service delivery by station commissioners and other commanders;
- (h) Managing Policing Priorities and Objectives within the area;
- (i) Serving on the management board of the province to develop strategies for all the above at provincial level; and
- Coordinating the process of empowerment of station level policing (ie developing proactive policing at station level).

#### (3) STATION COMMISSIONER

In general, the core functions of a station commissioner are as follows:

- (a) Developing community based policing;
- (b) Effectively and efficiently preventing, investigating, combating and managing crime within the service area of the station;
- (c) Managing all police resources at station level, including
  - human resources;
  - logistical and financial resources; and
  - administrative services;
- (d) Ensuring proper service delivery by the station's personnel;