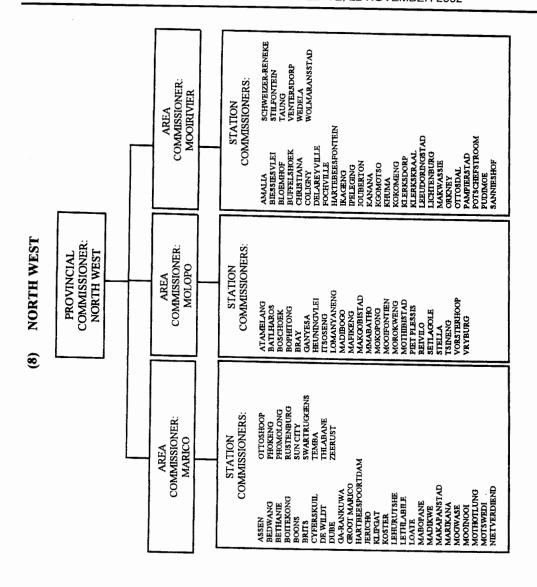

#### (2) AREA COMMISSIONER

In general the core functions of an area commissioner are as follows:

- (a) Effectively and efficiently preventing, investigating, combating and managing crime within the area;
- (b) Maintaining public order;
- (c) Coordinating an effective crime information and intelligence capacity within the area;
- (d) Developing community policing;
- (e) Performing other police and relevant functions at area level including
  - coordinating human resources management;
  - logistical and financial services;
  - communication services;
  - legal advisory services;
  - loss control; and
  - administrative services:
- (f) Coordinating and tasking the area inspectorate;
- (g) Evaluating service delivery by station commissioners and other commanders;
- (h) Managing Policing Priorities and Objectives within the area;
- (i) Serving on the management board of the province to develop strategies for all the above at provincial level; and
- Coordinating the process of empowerment of station level policing (ie developing proactive policing at station level).