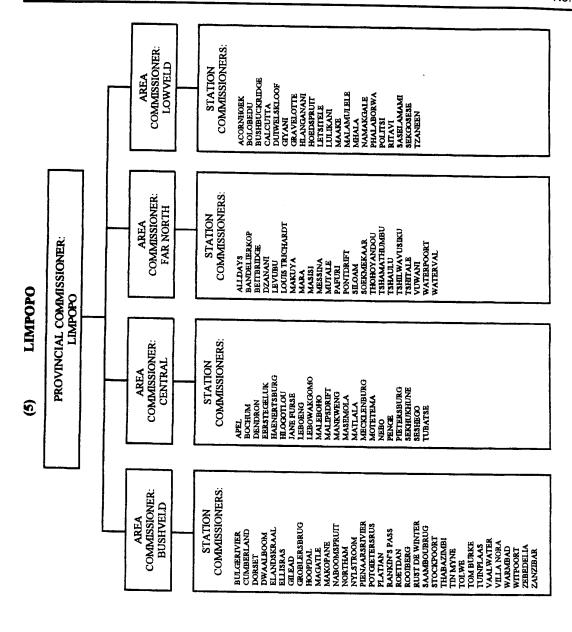

#### (2) AREA COMMISSIONER

In general the core functions of an area commissioner are as follows:

- (a) Effectively and efficiently preventing, investigating, combating and managing crime within the area;
- (b) Maintaining public order;
- (c) Coordinating an effective crime information and intelligence capacity within the area;
- (d) Developing community policing;
- (e) Performing other police and relevant functions at area level including
  - coordinating human resources management;
  - logistical and financial services;
  - communication services;
  - legal advisory services;
  - loss control; and
  - administrative services:
- (f) Coordinating and tasking the area inspectorate;
- (g) Evaluating service delivery by station commissioners and other commanders;
- (h) Managing Policing Priorities and Objectives within the area;
- (i) Serving on the management board of the province to develop strategies for all the above at provincial level; and
- Coordinating the process of empowerment of station level policing (ie developing proactive policing at station level).