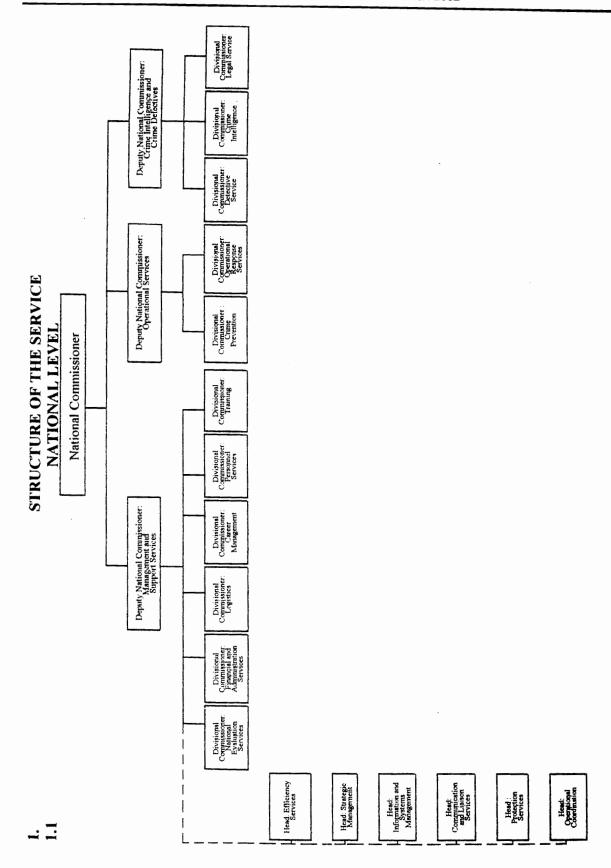

#### 2.1 NATIONAL LEVEL

The national office is responsible for developing, implementing and maintaining national standards and instructions relating to the above issues. Although there are career management components at provincial and area levels reporting to the area commissioner and provincial commissioner respectively, these components function in accordance with national policies and guidelines issued by this division. The division has a national capacity for dealing with matters which, for practical reasons, cannot be delegated to lower levels. The division is accountable to the Deputy National Commissioner: Management and Support Services.

The division is responsible for national standards and policy relating to the above issues. Although there are Crime Intelligence components at area and provincial levels reporting operationally to the area commissioner and provincial commissioner respectively, these components function in accordance with national policies and guidelines issued by this division. The division has a national capacity for handling national level crime intelligence matters. The division is accountable to the Deputy National Commissioner: Crime Intelligence and Crime Detection.

The division is responsible for national standards and policy relating to the above issues. Although there are Crime Prevention components at area and provincial levels reporting operationally to the area commissioner and provincial commissioner respectively, such components function in accordance with national policies and guidelines issued by this division. The division has a national capacity for handling national Crime Prevention matters. The division is accountable to the Deputy National Commissioner: Operations.

provincial levels reporting operationally to the area commissioner and provincial commissioner receptively, these components function in accordance with national policies and guidelines issued by this division. The division has a national capacity for dealing with Detective Service-related matters at national level. The division is accountable to the Deputy National Commissioner: Crime Intelligence and Crime Detection.

The division is responsible for national standards and policy relating to the above issues. Although there are financial and auxiliary components at area and provincial levels reporting to the area commissioner and provincial commissioner respectively, these components function in accordance with national policies and guidelines issued by this division. The division has a national capacity for support and interventions at national level (this includes the management of the national budget and management of the Central Firearms Register which includes administering firearm licencing).

# (b) <u>GENERAL COMMENT:</u>

This division is regarded as a division of the Service specifically responsible for rendering a legal support function to management.

The division is responsible for national standards and policy relating to the above issues. Although there are Legal Services components at area and provincial levels reporting to the area commissioner and provincial commissioner respectively, these components function in accordance with national policies and guidelines issued by this division. The division has a national capacity for support and interventions at national level.

The division is responsible for national standards and policy relating to the above Logistical issues. Although there are Logistical components at area and provincial levels reporting to the area commissioner and provincial commissioner respectively, such components function in accordance with national policies and guidelines issued by this division. The division has a national capacity for national level support and interventions.

for the Service.

Although there are Management Services components at area and provincial levels reporting to the area commissioner and provincial commissioner respectively, such components function in accordance with national policies and guidelines issued by this division. The division has a national capacity for the rendering of a service and interventions at national level.

The division is responsible for national standards and policy relating to evaluation services in the Service. Although there are evaluation services components at area and provincial levels reporting to the area commissioner and provincial commissioner respectively, these components function in accordance with national policies and guidelines issued by this division. The division has a national capacity for evaluations and interventions at national level.

The division is responsible for national standards and policy relating to the above issues. Although there are Operational Response components at area and provincial levels reporting to the area commissioner and provincial commissioner respectively, such components function in accordance with national policies and guidelines issued by this division. The division has a national capacity for dealing with national Operational Response matters. The division is accountable to the Deputy National Commissioner: Operations.

The national office is responsible for administering, implementing, maintaining, coordinating and evaluating all directives relating to the main functions. Although there are personnel services components at provincial and area levels reporting to the area commissioner and provincial commissioner respectively, such components function in accordance with national policies and guidelines issued by this division. The division has a national capacity for dealing with matters which, as a result of practical reasons, cannot be delegated to lower levels. The division is accountable to the Deputy National Commissioner; Management and Support Services.

The national office is responsible for developing, implementing and maintaining national standards and policy relating to the above issues. Although there are Training components at provincial and area levels reporting to the provincial commissioner and area commissioner respectively, such components function in accordance with national policies and guidelines issued by this division. The division has a national capacity for dealing with national training programmes which due to practical reasons cannot be delegated to lower levels. The division is accountable to the Deputy National Commissioner: Management and Support Services.