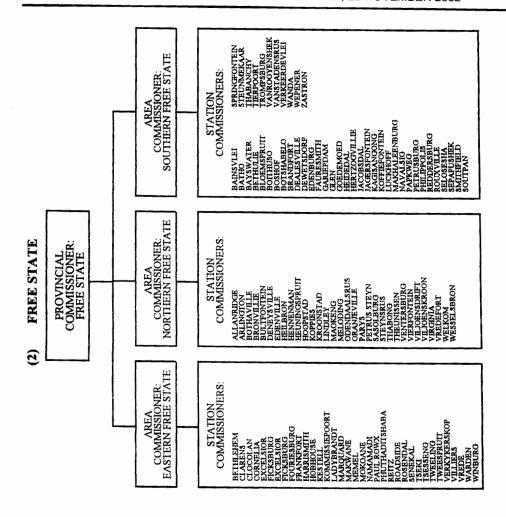

#### 2.2 PROVINCIAL LEVEL

#### (1) PROVINCIAL COMMISSIONER

In general, the core functions of a provincial commissioner are as follows:

(a) Exercising command and control over the Service under his or her

jurisdiction in the province subjected to the power of the National Commissioner in accordance with legislation and directives.

#### (2) AREA COMMISSIONER

In general the core functions of an area commissioner are as follows:

- (a) Effectively and efficiently preventing, investigating, combating and managing crime within the area;
- (b) Maintaining public order;
- (c) Coordinating an effective crime information and intelligence capacity within the area;
- (d) Developing community policing;
- (e) Performing other police and relevant functions at area level including
  - coordinating human resources management;
  - logistical and financial services;
  - communication services;
  - legal advisory services;
  - loss control; and
  - administrative services:
- (f) Coordinating and tasking the area inspectorate;
- (g) Evaluating service delivery by station commissioners and other commanders;
- (h) Managing Policing Priorities and Objectives within the area;
- (i) Serving on the management board of the province to develop strategies for all the above at provincial level; and
- Coordinating the process of empowerment of station level policing (ie developing proactive policing at station level).

#### (3) STATION COMMISSIONER

In general, the core functions of a station commissioner are as follows:

- (a) Developing community based policing;
- (b) Effectively and efficiently preventing, investigating, combating and managing crime within the service area of the station;
- (c) Managing all police resources at station level, including
  - human resources;
  - logistical and financial resources; and
  - administrative services;
- (d) Ensuring proper service delivery by the station's personnel;