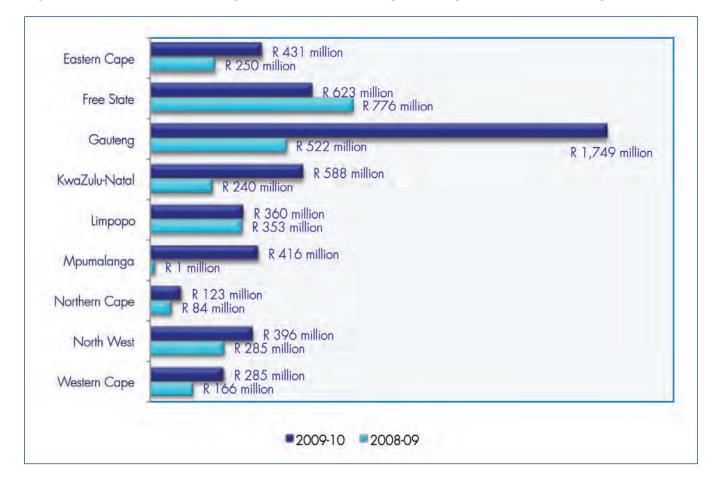

- Sixty-six (23%) of auditees across seven provinces reported having incurred material losses while 46 (16%) needed to write off significant amounts owing by debtors and assets.
- Material losses sustained by auditees for the financial year amounted to approximately R3,5 billion and primarily resulted from water and electricity reticulation and distribution losses.

Financial statements of municipalities and municipal entities reflected material impairment of assets amounting to R3,6 billion. This primarily resulted from consumer debt written off and the writing down of the value placed on assets because the realisable value was less than the recorded book value.

Figure 16: Material losses and material impairment of assets – Municipalities and municipal entities (applicable provinces)

Material underspending of vote and conditional grants

Underspending of a municipal budget means that operational or capital expenditure incurred by the municipality during a financial year is below the total amount appropriated in that year's budget for its operational or capital expenditure.