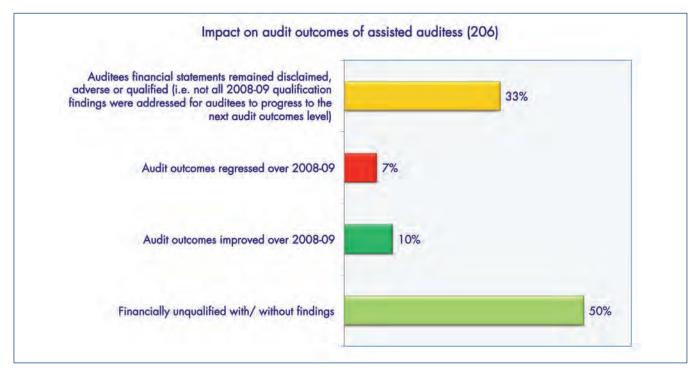

- The skills level and experience of staff appointed to finance departments, especially in relation to the compilation of financial statements that comply with Generally Recognised Accounting Practice (GRAP), are not adequate.
- Consultants are often appointed close to year-end and the audit of financial statements submitted identified material errors in the data used by or provided to consultants to prepare the financial statements.
- The impact of assistance provided by consultants, given the relatively small reduction in material misstatements in financial statements submitted for audit and low rate of skills transfer, raises further concerns regarding the sustainability of improved audit outcomes achieved this year.
- The transfer of skills reported in 2008-09 did not in all cases carry through to corresponding improvements in 2009-10.
- Not all improvements in audit outcomes (or the lack of improvement) can be directly attributed to the use of consultants as the contracted scope of work varies from one auditee to the next. However, the general impact on the 2009-10 audit outcomes is depicted in the following figure.

# Figure 15: Analysis of audit outcomes-related aspects of auditees assisted by consultants