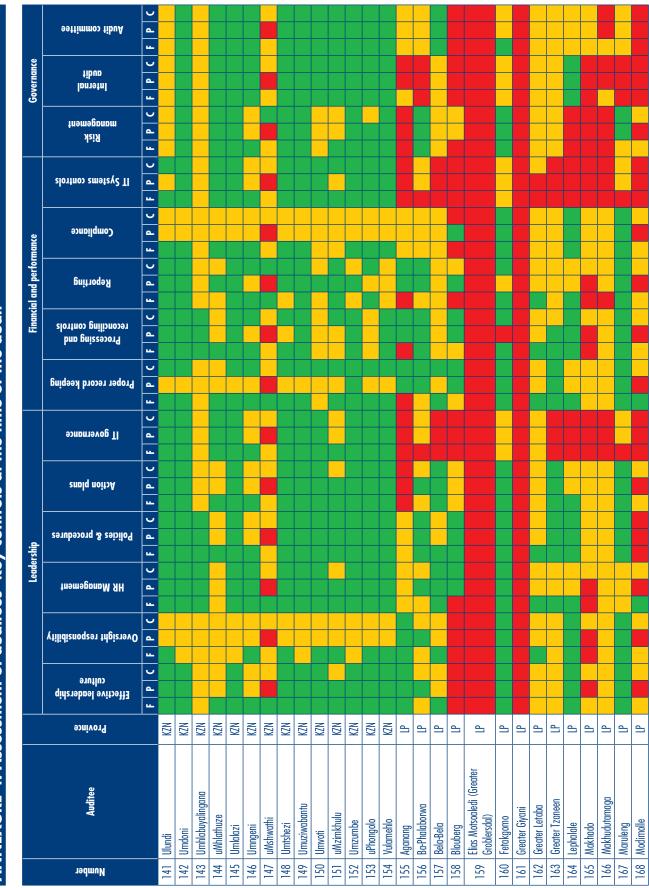

### 2.1.1 Highlights of audit outcomes for the year under review

Highlights and major trends of the audit outcomes for the year under review, with comparisons to previous audit outcomes, are presented below. Annexure 1 to this report lists the auditees together with their 2009-10 audit outcomes and those of the previous financial year.