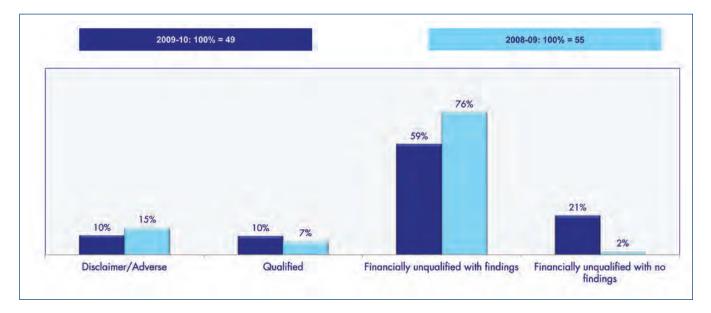

#### Table 1: Summary of audit outcomes

| Audita anta anta                                                                                                               | Munici  | palities | Municipal entities |         |  |
|--------------------------------------------------------------------------------------------------------------------------------|---------|----------|--------------------|---------|--|
| Audit outcomes                                                                                                                 | 2009-10 | 2008-09  | 2009-10            | 2008-09 |  |
| Disclaimer of opinion                                                                                                          | 53      | 103      | 5                  | 8       |  |
| Adverse opinion                                                                                                                | 7       | 10       | 0                  | 0       |  |
| Qualified opinion                                                                                                              | 50      | 50       | 5                  | 4       |  |
| Financially unqualified report with findings on predetermined objectives and/or compliance with laws and regulations*          | 120     | 113      | 29                 | 42      |  |
| Financially unqualified report with no findings on predetermined objectives or compliance with laws and regulations $^{\star}$ | 7       | 4        | 10                 | 1       |  |
| Total number of audits reported on                                                                                             | 237     | 280      | 49                 | 55      |  |
| Number of audit reports not issued by 31 January 2011                                                                          | 46      | 3        | 5                  | 1       |  |
| Total number of audits                                                                                                         | 283     | 283      | 54                 | 56      |  |
| Total number of entities in which findings arose from the AGSA's other legal reporting responsibilities:                       |         |          |                    |         |  |
| Predetermined objectives                                                                                                       | 219     | 256      | 27                 | 32      |  |
| Compliance with laws and regulations                                                                                           | 224     | 231      | 38                 | 47      |  |

## Table 2: Movements in audit outcomes – Municipalities

 Table 3: Movements in audit outcomes – Municipal entities

|                                              | Improvement | Unchanged | Regressed | New municipality<br>entities | Total reported on | Prior year opinion<br>on audit outstanding<br>2009-10 |
|----------------------------------------------|-------------|-----------|-----------|------------------------------|-------------------|-------------------------------------------------------|
| Disclaimer/Adverse                           |             |           | ➡         |                              | 5                 | 1                                                     |
| Qualified                                    |             | 3         |           | 1                            |                   |                                                       |
| Financially unqualified<br>with findings*    |             | 25        | ➡         | 2                            | 29                | 3                                                     |
| Financially unqualified<br>with no findings* | 10          |           |           |                              | 10                |                                                       |
| Total                                        | 12          | 32        | 2         | 3                            | 49                | 4 + 1 outstanding<br>since 2004-05 = 5                |