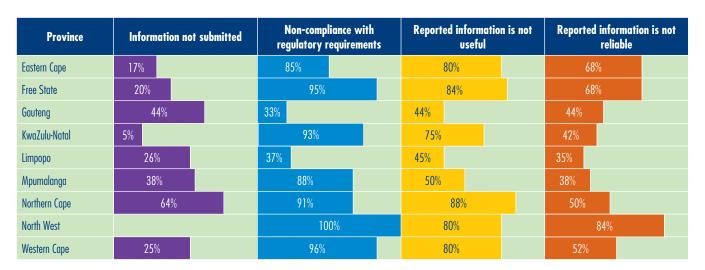

We highlight hereunder some data relating to the quality of first-time submission of financial statements. The audit process is not a substitute for proper internal controls over the review of submitted financial statements. This data therefore serves as a key indicator of the capacity and diligence of municipalities in respect of first-

time accurate financial reporting, and the experience of municipalities in correcting material misstatements where the first-time submissions were assessed by the auditors to be deficient.

- The financial statements of only 49 municipalities (2008-09: 34) and 27 municipal entities (2008-09: 12) submitted for audit by 30 June 2010 were free from material misstatements. This implies that a significant number of municipalities require assistance in the preparation of their financial statements and a substantial proportion of these still require correction during the audit to avoid qualification.
- One hundred and eighty-eight (79%) [2008-09: 246 (88%)] municipalities and 22 (45%) [2008-09: 43 (78%)] municipal entities submitted financial statements for audit that contained material errors or omissions or did not meet the applicable accounting standards.
- Of the audits completed by 31 January 2011, only Gauteng, Mpumalanga and the Western Cape showed a reduction, compared to the previous financial year, in the number of financial statements submitted for audit containing material misstatements.
- Provinces with the highest proportion of corrected material misstatements were the Eastern Cape (100%), Free State (100%), KwaZulu-Natal (93%), Limpopo (93%) and North West (80%).
- In many instances (43%) management made the required corrections to the financial statements during the audit. In this way, 78 municipalities and 12 municipal entities avoided their financial statements being financially qualified. Material misstatements not corrected resulted in qualified audit opinions.
- Material misstatements could have been detected by auditees had the financial statements been prepared in accordance with the applicable financial reporting frameworks and had they been adequately reviewed by management and those charged with governance.

The figure below indicates the extent of material misstatements present in the financial statements submitted for audit and subsequently corrected by management as a result of audit findings. Where material misstatements were not corrected, the financial statements were qualified.