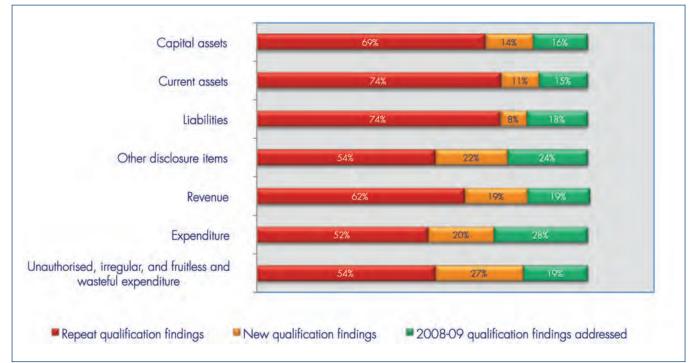

Figures 10 and 11 below depict the 2009-10 movements in the financial statement qualification areas for the municipalities and municipal entities that obtained disclaimed/adverse or qualified audit reports.

# 2.2.2 Defects in financial statements resulting in disclaimed, adverse or qualified audit opinions

In summary, financial statements that were subject to disclaimed, adverse or qualified audit opinions do not fairly present the financial position as at June 2010 or the financial results for the year then ended in one or more of the following ways:

#### Capital assets

| 87 municipalities (78%)    | Addressed = 17 | Repeat = 72 | New= 15 |
|----------------------------|----------------|-------------|---------|
| 5 municipal entities (50%) | Addressed = 1  | Repeat = 4  | New= 1  |

#### Current assets

| 82 municipalities (75%)    | Addressed = 14 | Repeat = 71 | New= 11 |
|----------------------------|----------------|-------------|---------|
| 4 municipal entities (40%) | Addressed = 2  | Repeat = 3  | New= 1  |

#### Liabilities

| 81 municipalities (74%)    | Addressed = 18 | Repeat = 73 | New= 8 |
|----------------------------|----------------|-------------|--------|
| 7 municipal entities (70%) | Addressed = 1  | Repeat = 5  | New= 2 |

#### Other disclosure items

| 73 municipalities (66%)    | Addressed = 23 | Repeat = 52 | New= 21 |
|----------------------------|----------------|-------------|---------|
| 2 municipal entities (20%) | Addressed = 3  | Repeat = 2  | New= 0  |

#### Revenue

| 74 municipalities (67%)    | Addressed = 17 | Repeat = 57 | New= 17 |
|----------------------------|----------------|-------------|---------|
| 4 municipal entities (40%) | Addressed = 1  | Repeat = 4  | New= 0  |

#### Expenditure

| 61 municipalities (55%)    | Addressed = 24 | Repeat = 44 | New= 17 |
|----------------------------|----------------|-------------|---------|
| 5 municipal entities (50%) | Addressed = O  | Repeat = 4  | New= 1  |

| 67 municipalities (62%)    | Addressed = 16 | Repeat = 45 | New= 22 |
|----------------------------|----------------|-------------|---------|
| 3 municipal entities (30%) | Addressed = 2  | Repeat = 2  | New= 1  |