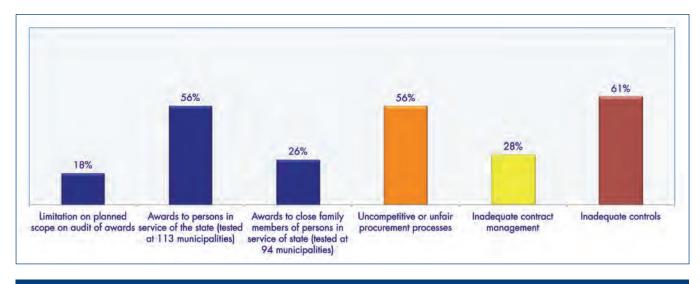

internal audit units that do not fulfil their legislated functions or are under-capacitated constitute non-compliance, and also weaken governance at auditees. Key findings from the audits of SCM include awards to persons in the service of the state (including councillors), inadequate controls, as well as auditees not being able to submit for audit, documentation relating to contracts awarded. This resulted in a substantial increase in the number of municipalities incurring unauthorised, irregular as well as fruitless and wasteful expenditure. Mayors and municipal managers must set an example by consistently executing their legislated duties and then ensuring that compliance-oriented control environments exist within municipalities and municipal entities.