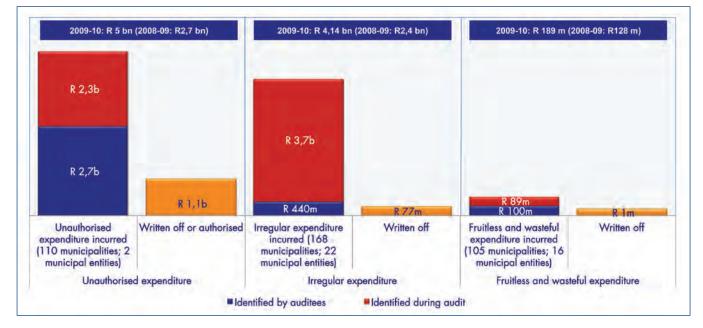

Financial statements that were disclaimed or subject to adverse or qualified audit opinions did not fairly present the financial position as at June 2010 or the financial results for the year then ended as regards matters such as the values placed on capital assets, amounts at which debtors would be realised, employee retirement benefit obligations and under-disclosure of unauthorised, irregular or fruitless and wasteful expenditure.

The level of non-compliance with laws and regulations applicable to municipalities and municipal entities is an area of concern .The financial year under review saw an increase in the number of municipalities found to have contravened laws and legislation. The findings include non-adherence to supply chain management prescripts (SCM), material errors and omissions in financial statements submitted for audit, while mayors, municipal managers and senior municipal officers neglected their legislated duties. Audit committees and

internal audit units that do not fulfil their legislated functions or are under-capacitated constitute non-compliance, and also weaken governance at auditees. Key findings from the audits of SCM include awards to persons in the service of the state (including councillors), inadequate controls, as well as auditees not being able to submit for audit, documentation relating to contracts awarded. This resulted in a substantial increase in the number of municipalities incurring unauthorised, irregular as well as fruitless and wasteful expenditure. Mayors and municipal managers must set an example by consistently executing their legislated duties and then ensuring that compliance-oriented control environments exist within municipalities and municipal entities.

Qualifications regarding unauthorised expenditure related to overspending on various votes and a lack of appropriate documentation of the amounts reflected in the financial statements. The qualification audit findings relate mainly to inadequate systems to record, account for and monitor spending in terms of legislated SCM processes.