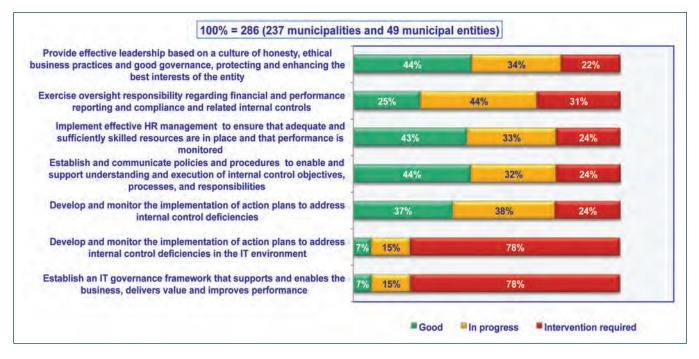

Municipalities and municipal entities require action plans that are supported by the leadership, implemented by management and monitored by those charged with governance in order to improve the three facets of their audit outcomes. The AGSA's assessment at the time of the audit was that intervention was required in order to put adequate action plans in place at a significant proportion of the 120 auditees whose financial statements were disclaimed or who received adverse of qualified opinions. Equally worrying was the fact that less than half of the auditees whose financial statements were financially unqualified had specific action plans in place to address findings on predetermined objectives, while only a slightly higher proportion had action plans to address compliance findings. At the time of the audit, specific plans to improve human resource management, key to improved audit outcomes, required either intervention or close monitoring at a significant number of auditees.