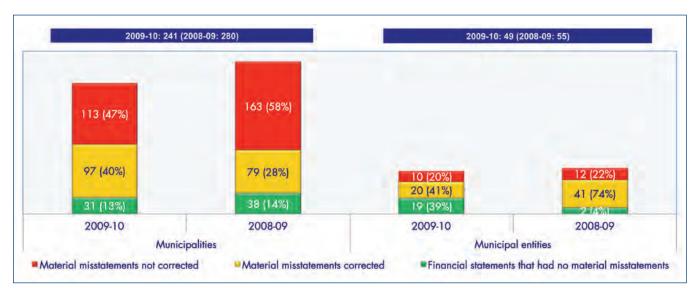

The figure below indicates the extent of material misstatements present in the financial statements submitted for audit and subsequently corrected by management as a result of audit findings. Where material misstatements were not corrected, the financial statements were qualified.

#### Figure 12: Material misstatements corrected by management during the audit – Municipalities and municipal entities

The effects of management being given an opportunity to correct material misstatements identified during the audit are reflected in the figure below.