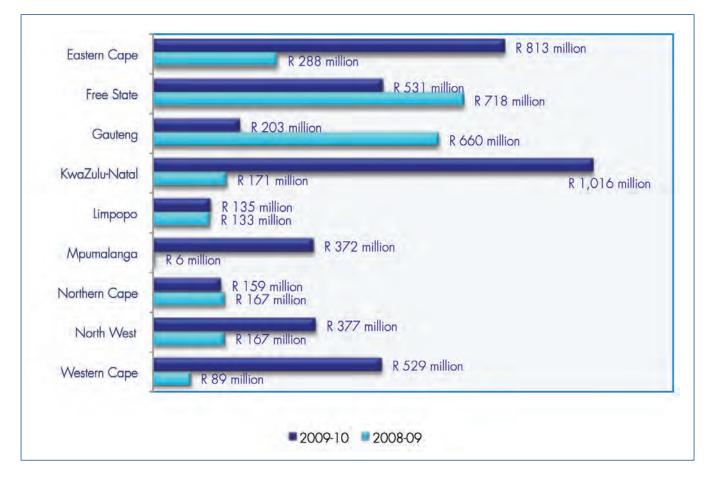

- Sixty-six (23%) of auditees across seven provinces reported having incurred material losses while 46 (16%) needed to write off significant amounts owing by debtors and assets.
- Material losses sustained by auditees for the financial year amounted to approximately R3,5 billion and primarily resulted from water and electricity reticulation and distribution losses.

Financial statements of municipalities and municipal entities reflected material impairment of assets amounting to R3,6 billion. This primarily resulted from consumer debt written off and the writing down of the value placed on assets because the realisable value was less than the recorded book value.

Figure 16: Material losses and material impairment of assets – Municipalities and municipal entities (applicable provinces)

Material underspending of vote and conditional grants

Underspending of a municipal budget means that operational or capital expenditure incurred by the municipality during a financial year is below the total amount appropriated in that year's budget for its operational or capital expenditure.