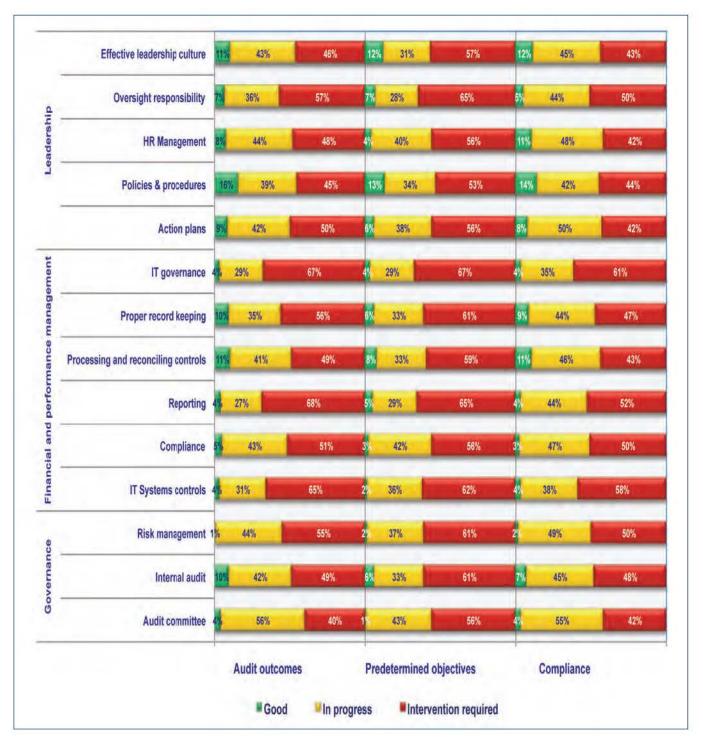

In their continuing efforts to encourage clean administration, AGSA senior staff conducted key control assessments on a quarterly basis which led to discussions with executive mayors, municipal managers and provincial leadership. These key controls, comprising (i) leadership, (ii) financial and performance management, and (iii) governance, have for the year under review been key drivers of the three facets of audit outcomes, namely audit opinions on financial statements, reporting on predetermined objectives (service delivery reporting) and compliance with laws and regulations.

Municipalities and municipal entities require action plans that are supported by the leadership, implemented by management and monitored by those charged with governance in order to improve the three facets of their audit outcomes. The AGSA's assessment at the time of the audit was that intervention was required in order to put adequate action plans in place at a significant proportion of the 120 auditees whose financial statements were disclaimed or who received adverse of qualified opinions. Equally worrying was the fact that less than half of the auditees whose financial statements were financially unqualified had specific action plans in place to address findings on predetermined objectives, while only a slightly higher proportion had action plans to address compliance findings. At the time of the audit, specific plans to improve human resource management, key to improved audit outcomes, required either intervention or close monitoring at a significant number of auditees.