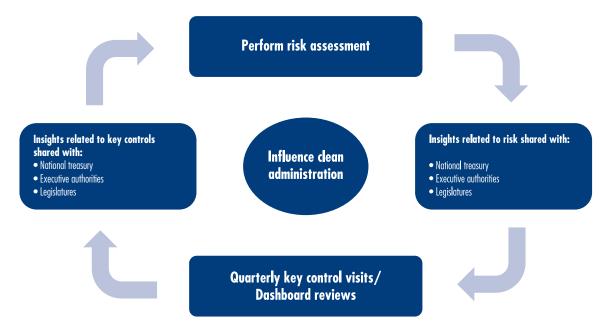

The AGSA has since March 2011 engaged provincial role players as well as national key role players (including CoGTA, National Treasury, the Presidency and SALGA) on key risks and the nine specific focus areas where their contributions to improved audit outcomes in local government can be further enhanced. These focus areas include auditees with issues relating to funding of operations, financial sustainability and going concern. Coordinating ministries may need to ascertain whether their existing and planned initiatives are likely to have the desired impact on audit outcomes as, at the date of this report, the nine focus areas had not all been addressed in the initiatives identified by role players.