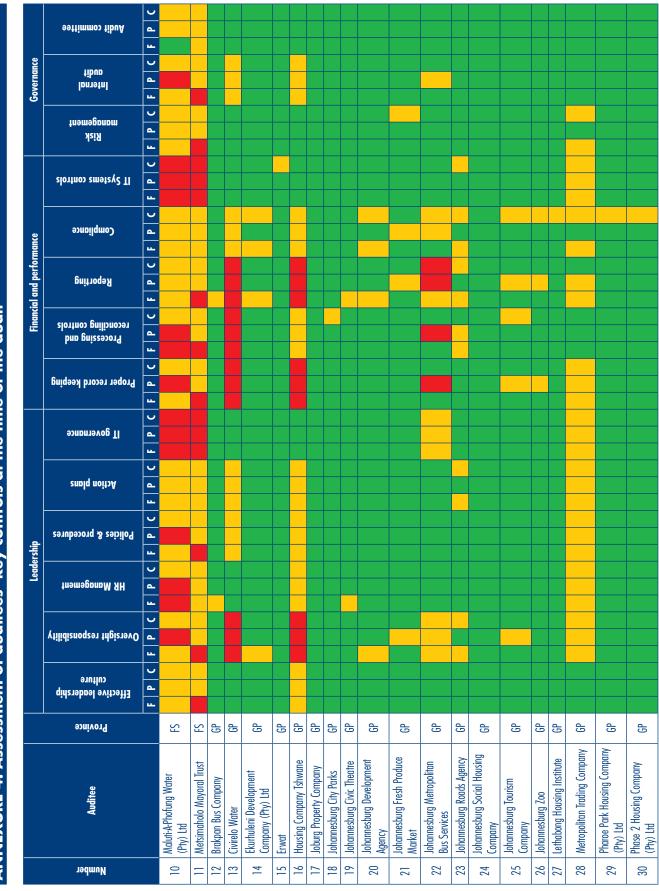

Findings are presented under the categories of (i) transversal findings on compliance with laws and regulations, (ii) unauthorised, irregular, and fruitless and wasteful expenditure, (iii) supply chain management, and (iv) submission by auditees of oversight and annual reports. Details are also provided on investigations.