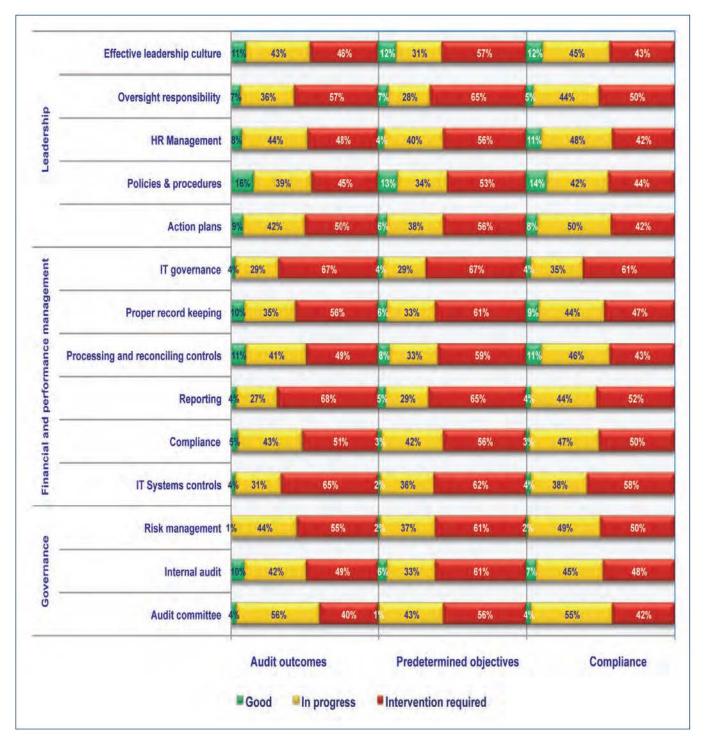

Municipalities and municipal entities require action plans that are supported by the leadership, implemented by management and monitored by those charged with governance in order to improve the three facets of their audit outcomes. The AGSA's assessment at the time of the audit was that intervention was required in order to put adequate action plans in place at a significant proportion of the 120 auditees whose financial statements were disclaimed or who received adverse of qualified opinions. Equally worrying was the fact that less than half of the auditees whose financial statements were financially unqualified had specific action plans in place to address findings on predetermined objectives, while only a slightly higher proportion had action plans to address compliance findings. At the time of the audit, specific plans to improve human resource management, key to improved audit outcomes, required either intervention or close monitoring at a significant number of auditees.