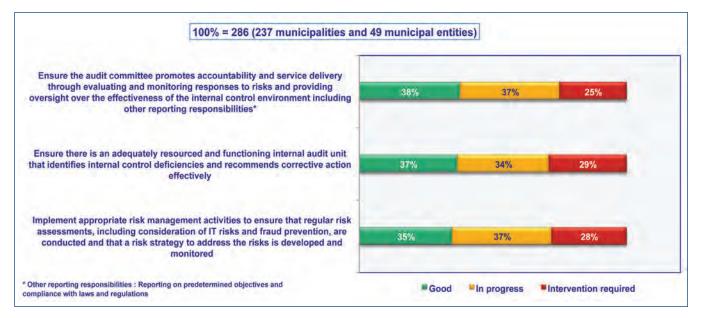

In their continuing efforts to encourage clean administration, AGSA senior staff conducted key control assessments on a quarterly basis which led to discussions with executive mayors, municipal managers and provincial leadership. These key controls, comprising (i) leadership, (ii) financial and performance management, and (iii) governance, have for the year under review been key drivers of the three facets of audit outcomes, namely audit opinions on financial statements, reporting on predetermined objectives (service delivery reporting) and compliance with laws and regulations.

Municipalities and municipal entities require action plans that are supported by the leadership, implemented by management and monitored by those charged with governance in order to improve the three facets of their audit outcomes. The AGSA's assessment at the time of the audit was that intervention was required in order to put adequate action plans in place at a significant proportion of the 120 auditees whose financial statements were disclaimed or who received adverse of qualified opinions. Equally worrying was the fact that less than half of the auditees whose financial statements were financially unqualified had specific action plans in place to address findings on predetermined objectives, while only a slightly higher proportion had action plans to address compliance findings. At the time of the audit, specific plans to improve human resource management, key to improved audit outcomes, required either intervention or close monitoring at a significant number of auditees.