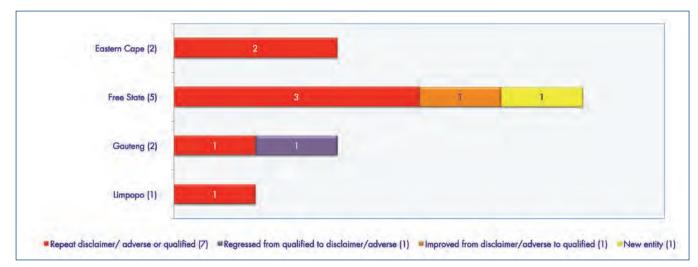

Figures 7 and 8 provide a provincial analysis of auditees whose financial statements attracted disclaimers or adverse or qualified opinions.

Figure 8: Movements in audit outcomes of municipal entities obtaining disclaimed/ adverse or qualified opinions (applicable provinces)