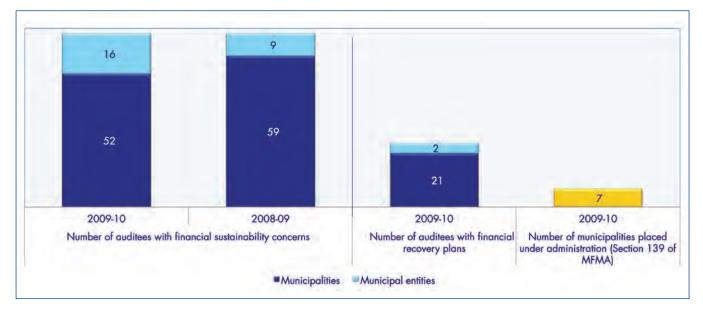

# 2.2.6 Municipalities and municipal entities with issues relating to funding of operations/financial sustainability/going concern

Concerns regarding the funding of operations/financial sustainability were identified at 52 (22%) municipalities and 16 (33%) municipal entities in all provinces (2008-09: 68). The provision of essential

services and maintenance of basic infrastructure will be severely disrupted in the affected communities, unless effective and timeous interventions are made at these entities.

At the time of the audit not all of these entities had financial recovery plans in place (figure 18, below) while some municipalities and municipal entities have to address more than one threat to their financial sustainability (tables 7 and 8).

- These comprise one metro (Nelson Mandela Bay), five district municipalities and 46 local municipalities. Eastern Cape (12), Free State (eight) and KwaZulu-Natal (11) account for 60% of all cases. This represents 29%, 40% and 18% of the municipalities in the respective provinces.
- Sixteen (32%) municipal entities have funding concerns, the majority of which are in the Eastern Cape (four) and Gauteng (eight).
- Ekurhuleni Metro is the parent municipality of five of the municipal entities with financial sustainability concerns while the City of Tshwane Metro is the parent municipality of two such municipal entities.
- Only 40% and 13% of these municipalities and municipal entities, respectively, have financial recovery plans that are being implemented with the assistance of provincial CoGTAs and monitored by the Premier's Joint Coordinating Forums.