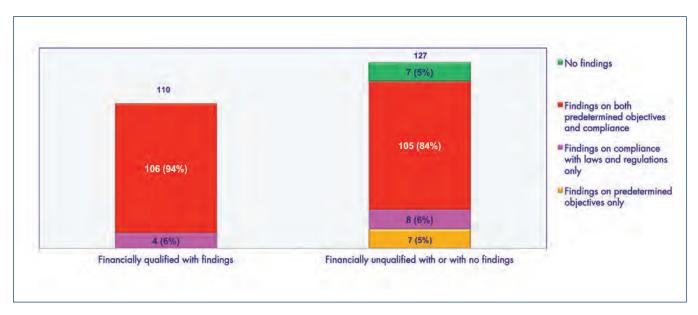

Figure 5: Analysis of municipalities with/without findings

Figure 6: Analysis of municipal entities with/without findings

Findings on predetermined objectives are broadly analysed under paragraph 2.3 while auditees' compliance with laws and regulations is overviewed under paragraph 2.4