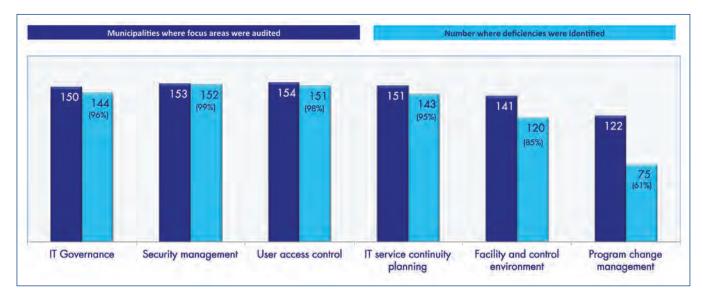

Municipalities and municipal entities need appropriate, reliable and secure computer systems in order to effectively manage their finances and to maintain adequate financial records for the preparation of financial statements. They also need to effectively manage information technology (IT) to ensure uninterrupted service delivery and continuity of business operations. Decisive action should be taken by the coordinating ministries (DPSA, CoGTA and National Treasury), the SITA and provincial oversight structures to address the high level of exposure and vulnerability identified during the audit of IT at municipalities and municipal entities.