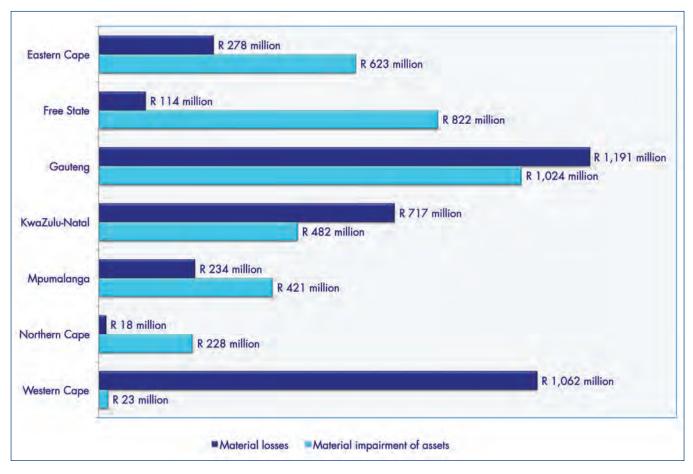

- Sixty-six (23%) of auditees across seven provinces reported having incurred material losses while 46 (16%) needed to write off significant amounts owing by debtors and assets.
- Material losses sustained by auditees for the financial year amounted to approximately R3,5 billion and primarily resulted from water and electricity reticulation and distribution losses.

Financial statements of municipalities and municipal entities reflected material impairment of assets amounting to R3,6 billion. This primarily resulted from consumer debt written off and the writing down of the value placed on assets because the realisable value was less than the recorded book value.

Figure 16: Material losses and material impairment of assets – Municipalities and municipal entities (applicable provinces)

Material underspending of vote and conditional grants

Underspending of a municipal budget means that operational or capital expenditure incurred by the municipality during a financial year is below the total amount appropriated in that year's budget for its operational or capital expenditure.

- Western Cape municipalities had the largest vote of all provinces. Five municipalities in that province in aggregate underspent R1,2 billion on their votes, amounting to a 6% underspend.
- Municipalities in provinces that recorded the highest underspending against their votes for the financial year were Eastern Cape (40%) and KwaZulu-Natal (28%).

Underspending of a government grant means that operational or capital expenditure incurred by the municipality during a financial year is below the total amount of the grant or allocation.

- The areas of underspending for the year ended June 2010 included infrastructure assets, repairs and maintenance, waste water management, road transport and housing projects.
- Gauteng municipalities had the largest conditional grant allocation of all provinces and underspent by R692 million (13%). Municipalities in the Eastern Cape, Free State and Gauteng also underspent on their conditional grants, primarily infrastructure grants.