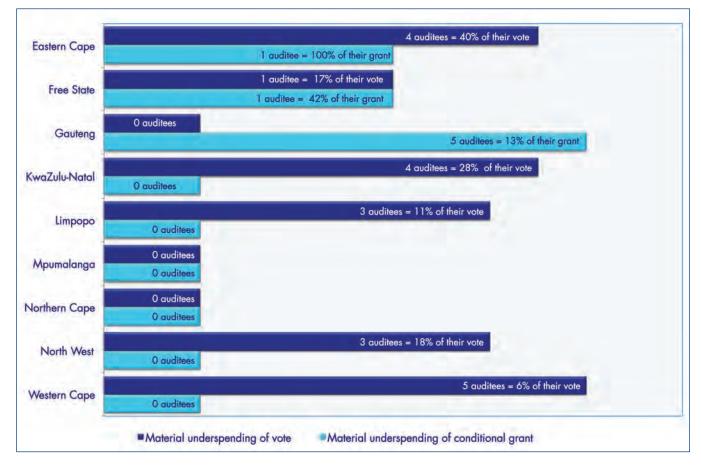

Figure 16: Material losses and material impairment of assets – Municipalities and municipal entities (applicable provinces)

Material underspending of vote and conditional grants

Underspending of a municipal budget means that operational or capital expenditure incurred by the municipality during a financial year is below the total amount appropriated in that year's budget for its operational or capital expenditure.

- Western Cape municipalities had the largest vote of all provinces. Five municipalities in that province in aggregate underspent R1,2 billion on their votes, amounting to a 6% underspend.
- Municipalities in provinces that recorded the highest underspending against their votes for the financial year were Eastern Cape (40%) and KwaZulu-Natal (28%).

Underspending of a government grant means that operational or capital expenditure incurred by the municipality during a financial year is below the total amount of the grant or allocation.

- The areas of underspending for the year ended June 2010 included infrastructure assets, repairs and maintenance, waste water management, road transport and housing projects.
- Gauteng municipalities had the largest conditional grant allocation of all provinces and underspent by R692 million (13%). Municipalities in the Eastern Cape, Free State and Gauteng also underspent on their conditional grants, primarily infrastructure grants.

Some matters that resulted in conditional grants being underspent relate to challenges faced in gaining access to townships for the implementation of various service delivery projects and infrastructure development. In some instances, land for the water project was not available to implement projects for waste water management and road transport. Civil and technical services in certain instances suffered as a result of delays in work on the emergency sewerage water recycling pipelines and in some cases no capital projects could be implemented.