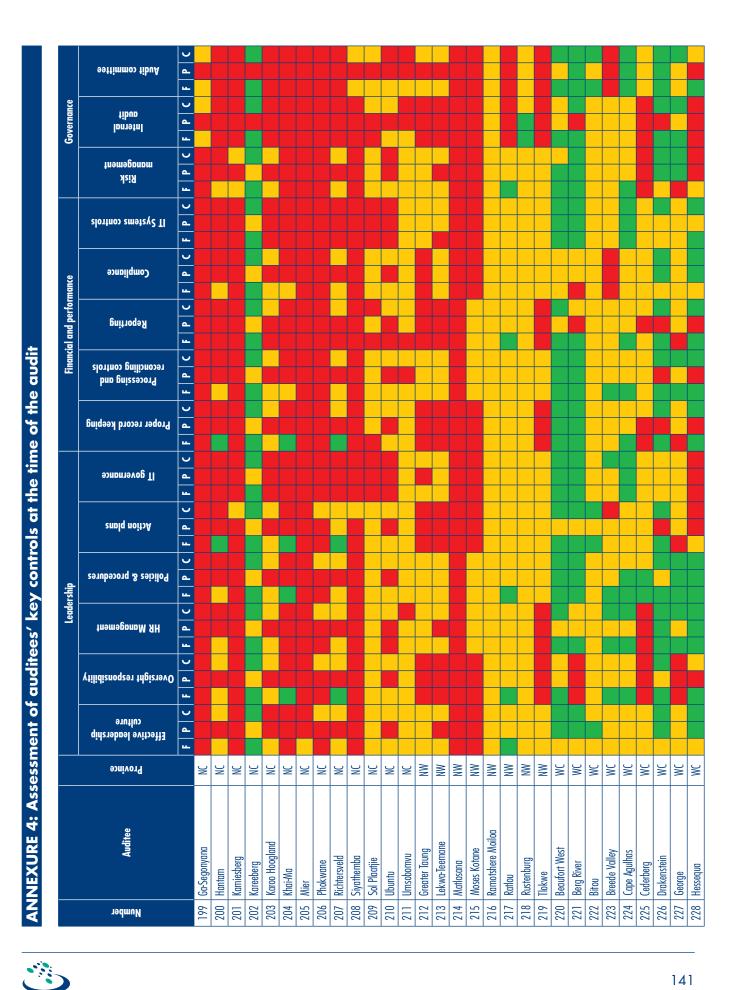

### 2.1.1 Highlights of audit outcomes for the year under review

Highlights and major trends of the audit outcomes for the year under review, with comparisons to previous audit outcomes, are presented below. Annexure 1 to this report lists the auditees together with their 2009-10 audit outcomes and those of the previous financial year.