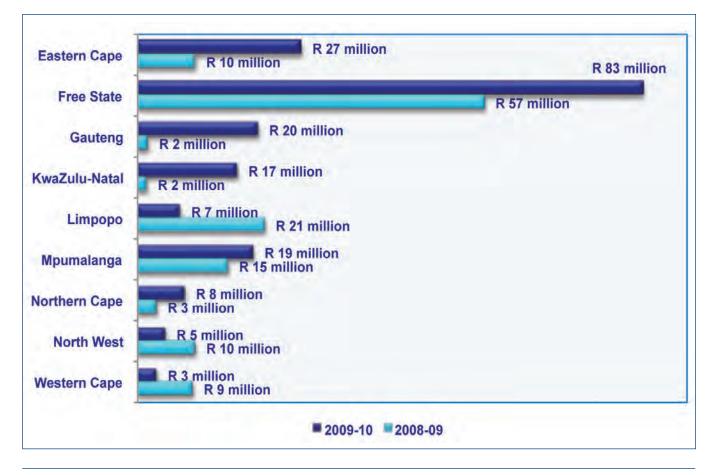

- Sixty-six (23%) of auditees across seven provinces reported having incurred material losses while 46 (16%) needed to write off significant amounts owing by debtors and assets.
- Material losses sustained by auditees for the financial year amounted to approximately R3,5 billion and primarily resulted from water and electricity reticulation and distribution losses.

Financial statements of municipalities and municipal entities reflected material impairment of assets amounting to R3,6 billion. This primarily resulted from consumer debt written off and the writing down of the value placed on assets because the realisable value was less than the recorded book value.

Figure 16: Material losses and material impairment of assets – Municipalities and municipal entities (applicable provinces)

Material underspending of vote and conditional grants

Underspending of a municipal budget means that operational or capital expenditure incurred by the municipality during a financial year is below the total amount appropriated in that year's budget for its operational or capital expenditure.