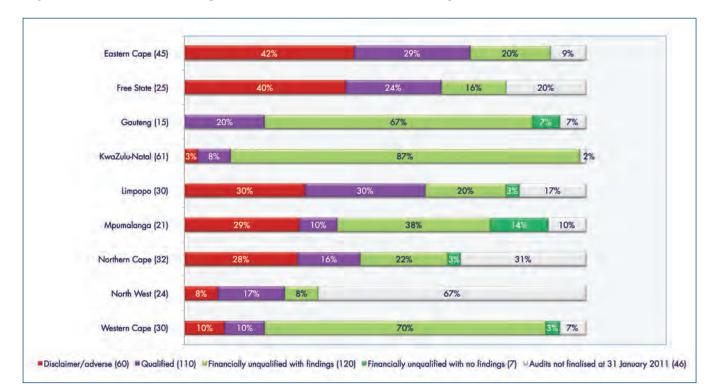

A provincial analysis of the 2009-10 audit outcomes of all auditees is presented below.

Figure 3: Provincial analysis of audit outcomes – Municipalities

| Movement                                                                 | Eastern<br>Cape | Free State | Gauteng | KwaZulu-<br>Natal | Limpopo | Mpumalanga | Northern<br>Cape | North West | Western<br>Cape | Total |
|--------------------------------------------------------------------------|-----------------|------------|---------|-------------------|---------|------------|------------------|------------|-----------------|-------|
| Increase in number<br>disclaimers/adverse                                | 4               |            | 1       |                   | 1       | 2          |                  |            | 2               | 10    |
| Repeat disclaimers/<br>adverse                                           | 15              | 13         | 1       | 2                 | 8       | 4          | 9                | 2          | 1               | 55    |
| Increase in number<br>qualified                                          | 7               | 6          | 3       | 3                 | 5       | 1          | 4                | 2          | 3               | 34    |
| Repeat qualified                                                         | 8               | 1          | 1       | 2                 | 5       | 1          | 1                | 2          |                 | 21    |
| Reduction in<br>disclaimers/adverse/<br>qualified                        | 3               | 3          | 3       | 9                 | 4       | 3          | 3                |            |                 | 28    |
| Financially unqualified with findings 2008-09                            | 27%             | 10%        | 78%     | 75%               | 28%     | 43%        | 13%              | 25%        | 82%             | 46%   |
| Financially unqualified with findings 2009-10                            | 26%             | 20%        | 62%     | 90%               | 26%     | 42%        | 32%              | 40%        | 72%             | 52%   |
| Retained/progressed<br>to financially<br>unqualified with no<br>findings | 1               | 0          | 8       | 0                 | 1       | 3          | 1                | 0          | 3               | 17    |
| Total reported on                                                        | 47              | 25         | 37      | 67                | 27      | 19         | 22               | 10         | 32              | 286   |
| Audits outstanding<br>2009-10                                            | 5               | 6          | 3       | 1                 | 5       | 2          | 10               | 17         | 2               | 51    |