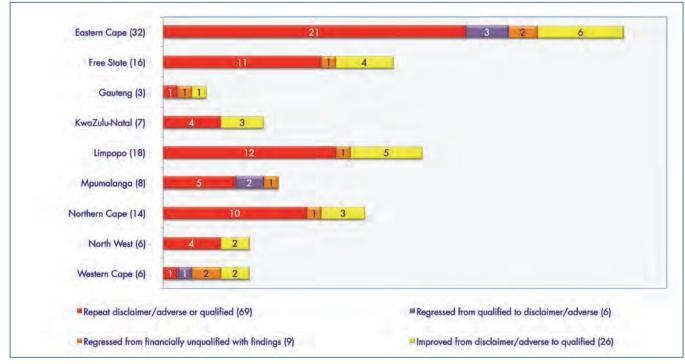

Figures 7 and 8 provide a provincial analysis of auditees whose financial statements attracted disclaimers or adverse or qualified opinions.

Figure 8: Movements in audit outcomes of municipal entities obtaining disclaimed/ adverse or qualified opinions (applicable provinces)