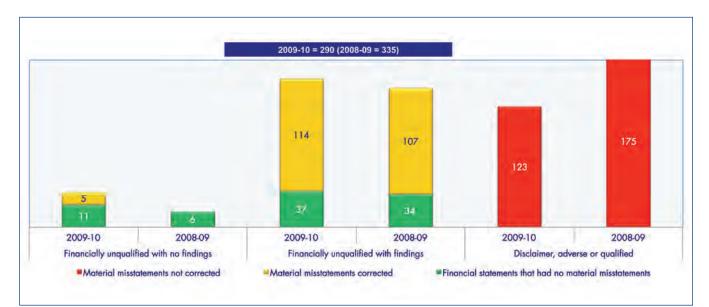

#### Figure 13: The effects on audit outcomes of management correcting material misstatement in financial statements submitted for audit – Municipalities and municipal entities