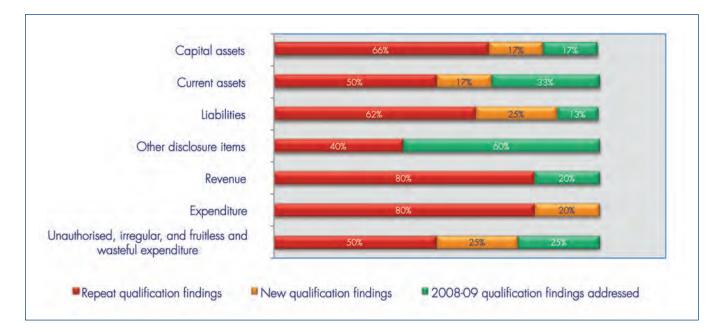

Figures 10 and 11 below depict the 2009-10 movements in the financial statement qualification areas for the municipalities and municipal entities that obtained disclaimed/adverse or qualified audit reports.

Figure 11: Progress made by auditees in addressing financial statement qualification findings (10 municipal entities)