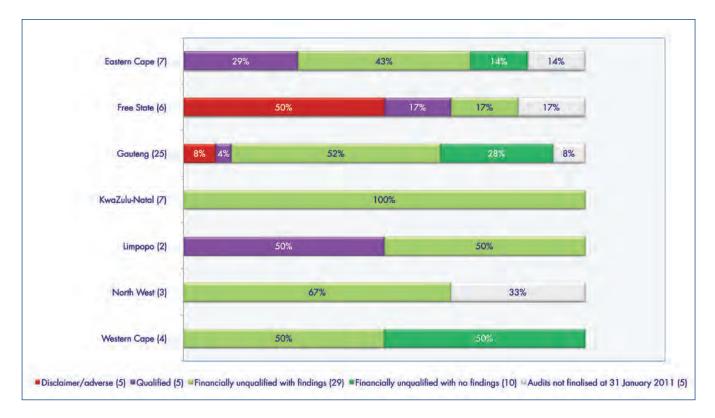

A provincial analysis of the 2009-10 audit outcomes of all auditees is presented below.

Figure 3: Provincial analysis of audit outcomes – Municipalities

# Figure 4: Provincial analysis of audit outcomes – Municipal entities (applicable provinces)

The improvements, regressions and unchanged audit outcomes analysed above produced the results as reflected in Table 4 for the individual provinces.