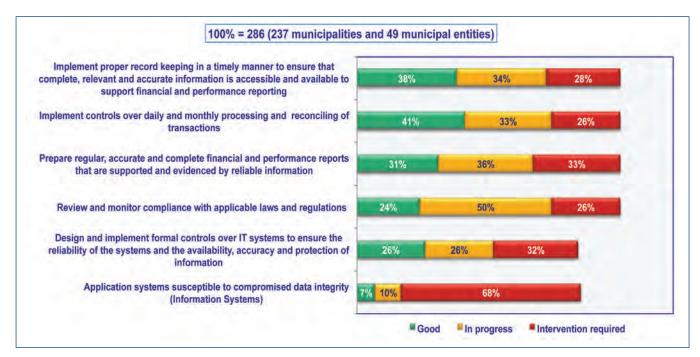

Municipalities and municipal entities need appropriate, reliable and secure computer systems in order to effectively manage their finances and to maintain adequate financial records for the preparation of financial statements. They also need to effectively manage information technology (IT) to ensure uninterrupted service delivery and continuity of business operations. Decisive action should be taken by the coordinating ministries (DPSA, CoGTA and National Treasury), the SITA and provincial oversight structures to address the high level of exposure and vulnerability identified during the audit of IT at municipalities and municipal entities.