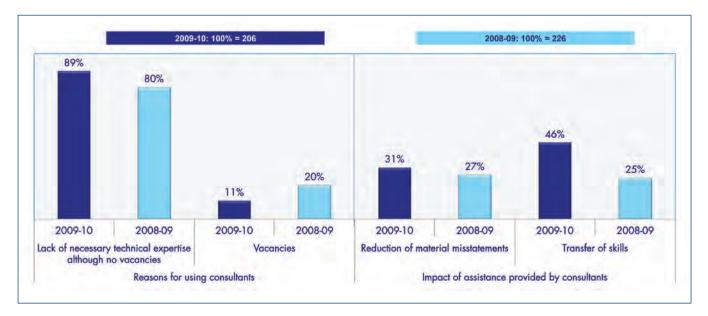

- Of the 286 municipalities and municipal entities analysed, close to three out of every four (206 = 72%) were assisted by consultants, indicating the high dependence on consultants.
- Based on the incomplete available information, the cost to municipalities of consultants/consultancies is estimated to have exceeded R237 million for the 2009-10 financial year, at an average in excess of R1 million per municipality.
- No vacancies existed in the finance departments of 90% of the entities which enlisted the assistance of consultants. This indicates that although staffing is seemingly adequate in terms of filling the number of vacant posts, the level of skill of these incumbents needs to be addressed.
- Auditees in all nine provinces used consultants, ranging from 43% of auditees in Gauteng to 91% of auditees in the Northern Cape.

The most common reasons why consultants were engaged and the impact of their assistance, as a percentage of the municipalities and municipal entities are depicted in the figure below.

### Figure 14: Assistance by consultants – Municipalities and municipal entities

Our analysis of the use of consultants and their impact on current year and future audit outcomes resulted in the following conclusions:

- The skills level and experience of staff appointed to finance departments, especially in relation to the compilation of financial statements that comply with Generally Recognised Accounting Practice (GRAP), are not adequate.
- Consultants are often appointed close to year-end and the audit of financial statements submitted identified material errors in the data used by or provided to consultants to prepare the financial statements.
- The impact of assistance provided by consultants, given the relatively small reduction in material misstatements in financial statements submitted for audit and low rate of skills transfer, raises further concerns regarding the sustainability of improved audit outcomes achieved this year.
- The transfer of skills reported in 2008-09 did not in all cases carry through to corresponding improvements in 2009-10.
- Not all improvements in audit outcomes (or the lack of improvement) can be directly attributed to the use of consultants as the contracted scope of work varies from one auditee to the next. However, the general impact on the 2009-10 audit outcomes is depicted in the following figure.