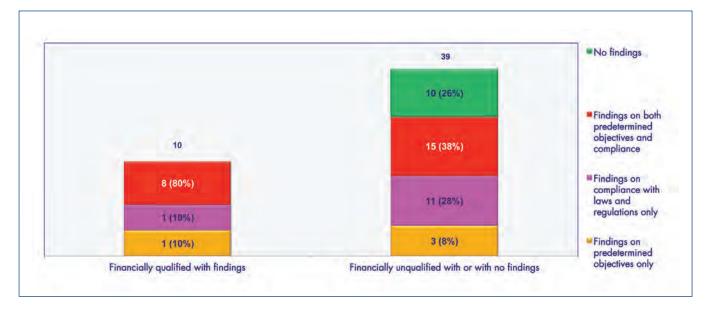

Figure 5: Analysis of municipalities with/without findings

Figure 6: Analysis of municipal entities with/without findings

Findings on predetermined objectives are broadly analysed under paragraph 2.3 while auditees' compliance with laws and regulations is overviewed under paragraph 2.4