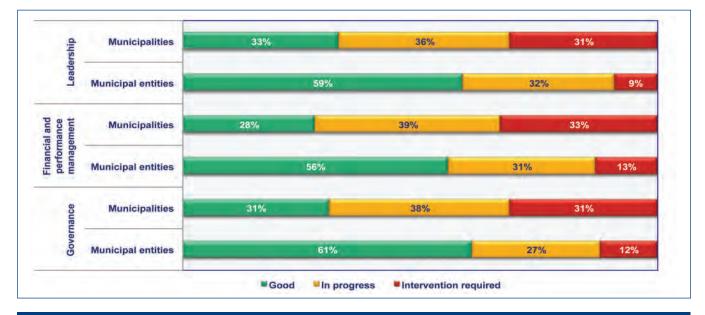

In their continuing efforts to encourage clean administration, AGSA senior staff conducted key control assessments on a quarterly basis which led to discussions with executive mayors, municipal managers and provincial leadership. These key controls, comprising (i) leadership, (ii) financial and performance management, and (iii) governance, have for the year under review been key drivers of the three facets of audit outcomes, namely audit opinions on financial statements, reporting on predetermined objectives (service delivery reporting) and compliance with laws and regulations.

Municipalities and municipal entities require action plans that are supported by the leadership, implemented by management and monitored by those charged with governance in order to improve the three facets of their audit outcomes. The AGSA's assessment at the time of the audit was that intervention was required in order to put adequate action plans in place at a significant proportion of the 120 auditees whose financial statements were disclaimed or who received adverse of qualified opinions. Equally worrying was the fact that less than half of the auditees whose financial statements were financially unqualified had specific action plans in place to address findings on predetermined objectives, while only a slightly higher proportion had action plans to address compliance findings. At the time of the audit, specific plans to improve human resource management, key to improved audit outcomes, required either intervention or close monitoring at a significant number of auditees.