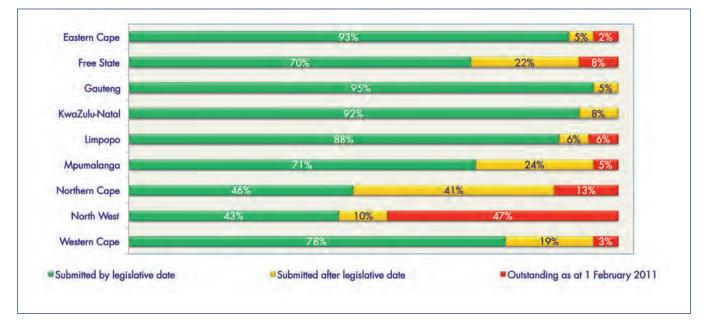

# 2.1.2 Timeliness of submission of financial statements and the timeliness of the audit thereof

Municipalities and municipal entities are required by the MFMA to submit their financial statements for audit by 31 August and consolidated financial statements, where applicable, by 30 September.

By the deadline of 31 August 2010, 227 (80%) municipalities [2008-09: 215 (76%)] and 52 (96%) municipal entities [2008-09: 46 (82%)] had submitted their financial statements for auditing. This represents only a 2% improvement (for municipalities) in timely submission compared to the 2008-09 financial year. A significant 20% of municipalities have still not been able to meet the legislative requirement of timely submission.

The timeliness of submission by provinces of financial statements for audit is depicted below.

In most provinces, the AGSA issued section 133 letters in terms of the MFMA. These letters informed the respective speakers of the councils, the National Treasury, the MEC for Local Government and the MEC for

Finance of each province's auditees which had not submitted their financial statements for audit. In some instances financial statements were submitted by 31 August 2010, but were subsequently withdrawn due to poor quality.