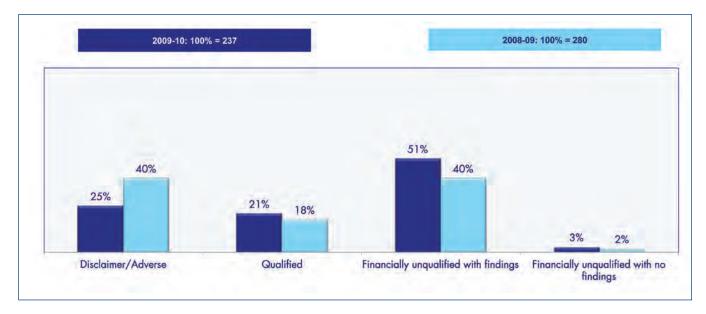

#### Table 1: Summary of audit outcomes

| Audita anta anta                                                                                                               | Munici  | palities | Municipal entities |         |  |
|--------------------------------------------------------------------------------------------------------------------------------|---------|----------|--------------------|---------|--|
| Audit outcomes                                                                                                                 | 2009-10 | 2008-09  | 2009-10            | 2008-09 |  |
| Disclaimer of opinion                                                                                                          | 53      | 103      | 5                  | 8       |  |
| Adverse opinion                                                                                                                | 7       | 10       | 0                  | 0       |  |
| Qualified opinion                                                                                                              | 50      | 50       | 5                  | 4       |  |
| Financially unqualified report with findings on predetermined objectives and/or compliance with laws and regulations*          | 120     | 113      | 29                 | 42      |  |
| Financially unqualified report with no findings on predetermined objectives or compliance with laws and regulations $^{\star}$ | 7       | 4        | 10                 | 1       |  |
| Total number of audits reported on                                                                                             | 237     | 280      | 49                 | 55      |  |
| Number of audit reports not issued by 31 January 2011                                                                          | 46      | 3        | 5                  | 1       |  |
| Total number of audits                                                                                                         | 283     | 283      | 54                 | 56      |  |
| Total number of entities in which findings arose from the AGSA's other legal reporting responsibilities:                       |         |          |                    |         |  |
| Predetermined objectives                                                                                                       | 219     | 256      | 27                 | 32      |  |
| Compliance with laws and regulations                                                                                           | 224     | 231      | 38                 | 47      |  |

## Figure 1: Analysis of audit outcomes – Municipalities (based on consolidated financial statements where applicable)

The figure above includes the audit outcomes of 27 out of the 34 municipalities whose financial statements have been consolidated with the financial statements of municipal entities under their control. The next figure reflects the 2009-10 audit outcomes of municipal entities.