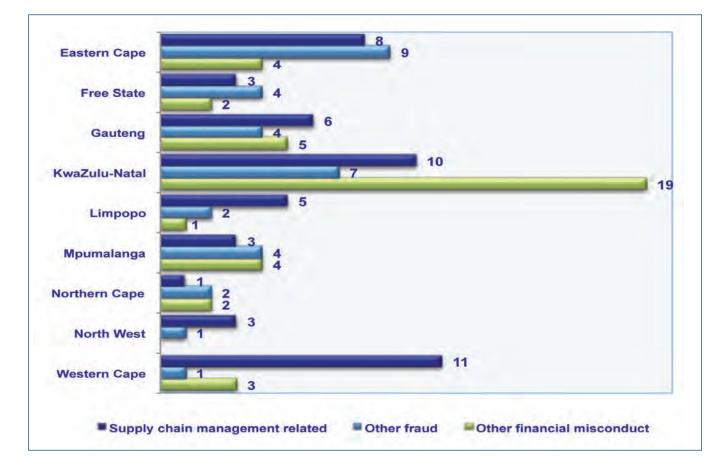

- These comprise one metro (Nelson Mandela Bay), five district municipalities and 46 local municipalities. Eastern Cape (12), Free State (eight) and KwaZulu-Natal (11) account for 60% of all cases. This represents 29%, 40% and 18% of the municipalities in the respective provinces.
- Sixteen (32%) municipal entities have funding concerns, the majority of which are in the Eastern Cape (four) and Gauteng (eight).
- Ekurhuleni Metro is the parent municipality of five of the municipal entities with financial sustainability concerns while the City of Tshwane Metro is the parent municipality of two such municipal entities.
- Only 40% and 13% of these municipalities and municipal entities, respectively, have financial recovery plans that are being implemented with the assistance of provincial CoGTAs and monitored by the Premier's Joint Coordinating Forums.