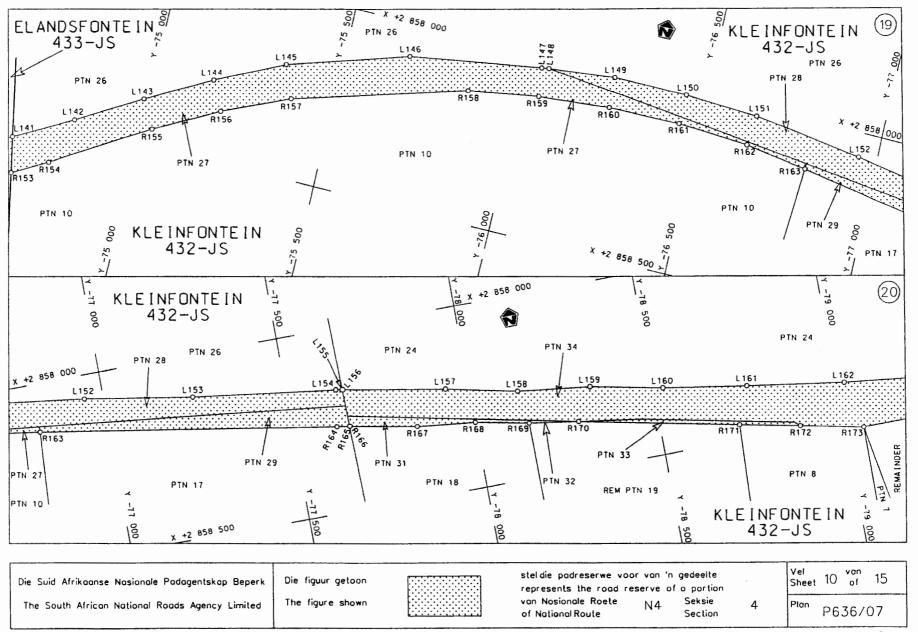

## **DECLARATION AMENDMENT OF NATIONAL ROAD N4 SECTION 4**

AMENDMENT OF DECLARATION NO'S. 190 OF 1985, 296 OF 1972, 358 OF 1977, 160 OF 1986 AND 186 OF 1987.

By virtue of section 40 (1)(b) of the South African National Roads Agency Limited and the National Roads Act, 1998 (Act No. 7 of 1998), I hereby amend the following declarations by substituting (I) Declaration No. 190 of 1985, the section from the common boundary between farms Rhenosterfontein 318 – JS and Rietfontein 314 – JS on sheet 7 up to sheet 8 of Plan No. P341/84 and the applicable co-ordinates, (II) Declaration No. 296 of 1972, (III) Declaration No. 358 of 1977, (IV) Declaration No. 160 of 1986 and (V) Declaration No. 186 of 1987, the section from sheet 1 up to the common boundary between farms Kleinfontein 432 – JS and Leeuwfontein 431 – JS on sheet 2 of Plan No. P358/86 and the applicable co-ordinates, with the subjoined sheets 1 to 15 of Plan no.P636/07.

7

GOVERNMENT GAZETTE, 8 FEBRUARY 2008

8 No. 30747

ø

No. 30747

10

GOVERNMENT GAZETTE, 8 FEBRUARY 2008

D.0.9.A