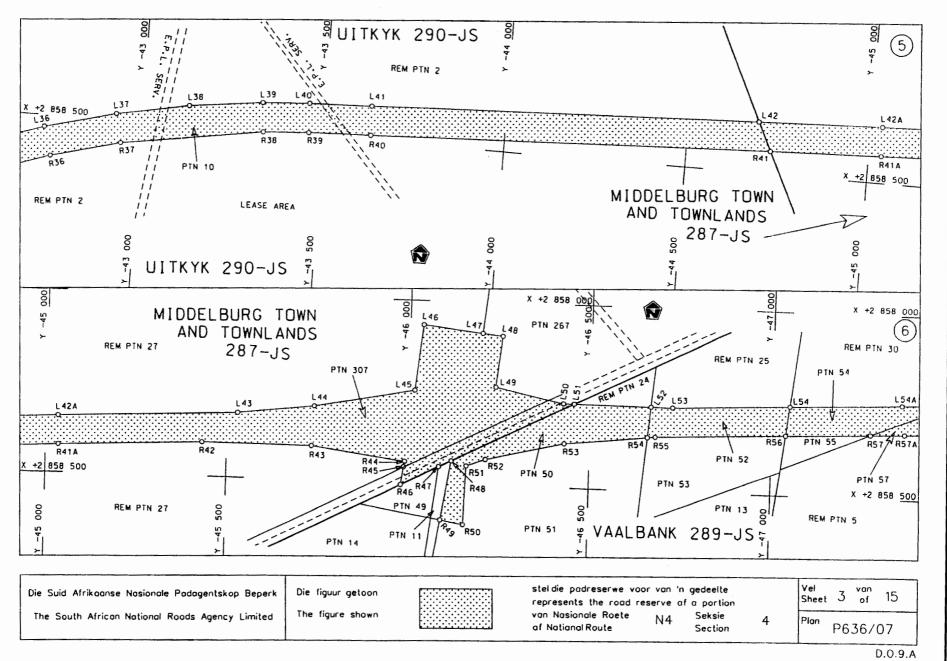

## **DECLARATION AMENDMENT OF NATIONAL ROAD N4 SECTION 4**

AMENDMENT OF DECLARATION NO'S. 190 OF 1985, 296 OF 1972, 358 OF 1977, 160 OF 1986 AND 186 OF 1987.

By virtue of section 40 (1)(b) of the South African National Roads Agency Limited and the National Roads Act, 1998 (Act No. 7 of 1998), I hereby amend the following declarations by substituting (I) Declaration No. 190 of 1985, the section from the common boundary between farms Rhenosterfontein 318 – JS and Rietfontein 314 – JS on sheet 7 up to sheet 8 of Plan No. P341/84 and the applicable co-ordinates, (II) Declaration No. 296 of 1972, (III) Declaration No. 358 of 1977, (IV) Declaration No. 160 of 1986 and (V) Declaration No. 186 of 1987, the section from sheet 1 up to the common boundary between farms Kleinfontein 432 – JS and Leeuwfontein 431 – JS on sheet 2 of Plan No. P358/86 and the applicable co-ordinates, with the subjoined sheets 1 to 15 of Plan no.P636/07.