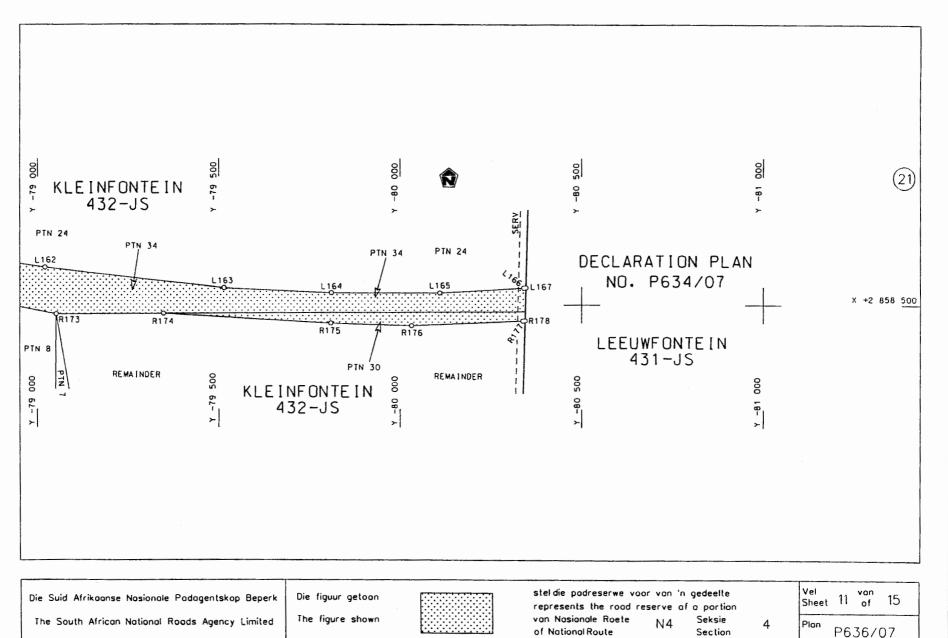

## **DECLARATION AMENDMENT OF NATIONAL ROAD N4 SECTION 4**

AMENDMENT OF DECLARATION NO'S. 190 OF 1985, 296 OF 1972, 358 OF 1977, 160 OF 1986 AND 186 OF 1987.

By virtue of section 40 (1)(b) of the South African National Roads Agency Limited and the National Roads Act, 1998 (Act No. 7 of 1998), I hereby amend the following declarations by substituting (I) Declaration No. 190 of 1985, the section from the common boundary between farms Rhenosterfontein 318 – JS and Rietfontein 314 – JS on sheet 7 up to sheet 8 of Plan No. P341/84 and the applicable co-ordinates, (II) Declaration No. 296 of 1972, (III) Declaration No. 358 of 1977, (IV) Declaration No. 160 of 1986 and (V) Declaration No. 186 of 1987, the section from sheet 1 up to the common boundary between farms Kleinfontein 432 – JS and Leeuwfontein 431 – JS on sheet 2 of Plan No. P358/86 and the applicable co-ordinates, with the subjoined sheets 1 to 15 of Plan no.P636/07.

D.O.9.A

12 No. 30747

GOVERNMENT GAZETTE, 8 FEBRUARY 2008

No. 30747 13

GOVERNMENT GAZETTE, 8 FEBRUARY 2008

14 No. 30747

D.0.9,A

No. 30747 15