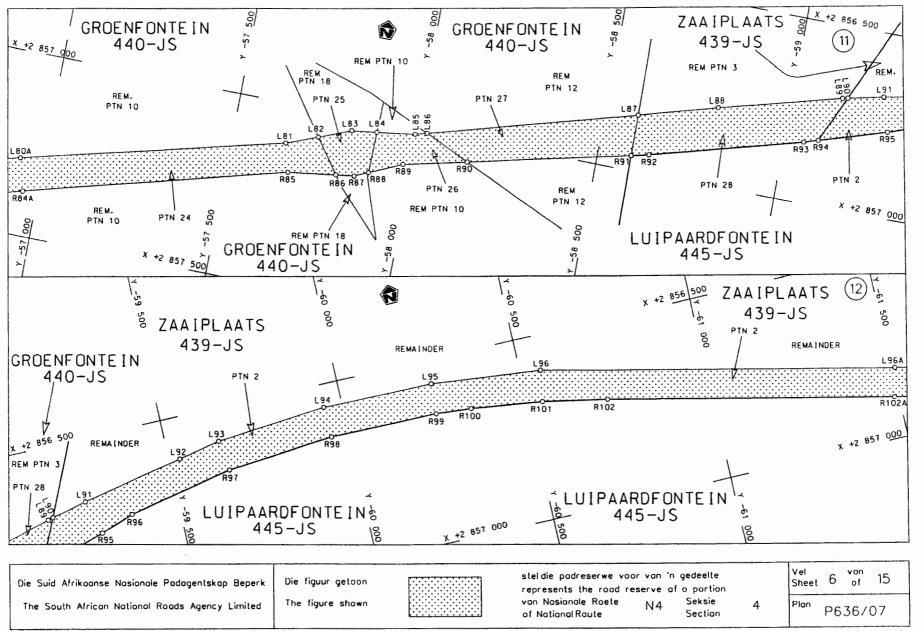

## **DECLARATION AMENDMENT OF NATIONAL ROAD N4 SECTION 4**

AMENDMENT OF DECLARATION NO'S. 190 OF 1985, 296 OF 1972, 358 OF 1977, 160 OF 1986 AND 186 OF 1987.

By virtue of section 40 (1)(b) of the South African National Roads Agency Limited and the National Roads Act, 1998 (Act No. 7 of 1998), I hereby amend the following declarations by substituting (I) Declaration No. 190 of 1985, the section from the common boundary between farms Rhenosterfontein 318 – JS and Rietfontein 314 – JS on sheet 7 up to sheet 8 of Plan No. P341/84 and the applicable co-ordinates, (II) Declaration No. 296 of 1972, (III) Declaration No. 358 of 1977, (IV) Declaration No. 160 of 1986 and (V) Declaration No. 186 of 1987, the section from sheet 1 up to the common boundary between farms Kleinfontein 432 – JS and Leeuwfontein 431 – JS on sheet 2 of Plan No. P358/86 and the applicable co-ordinates, with the subjoined sheets 1 to 15 of Plan no.P636/07.