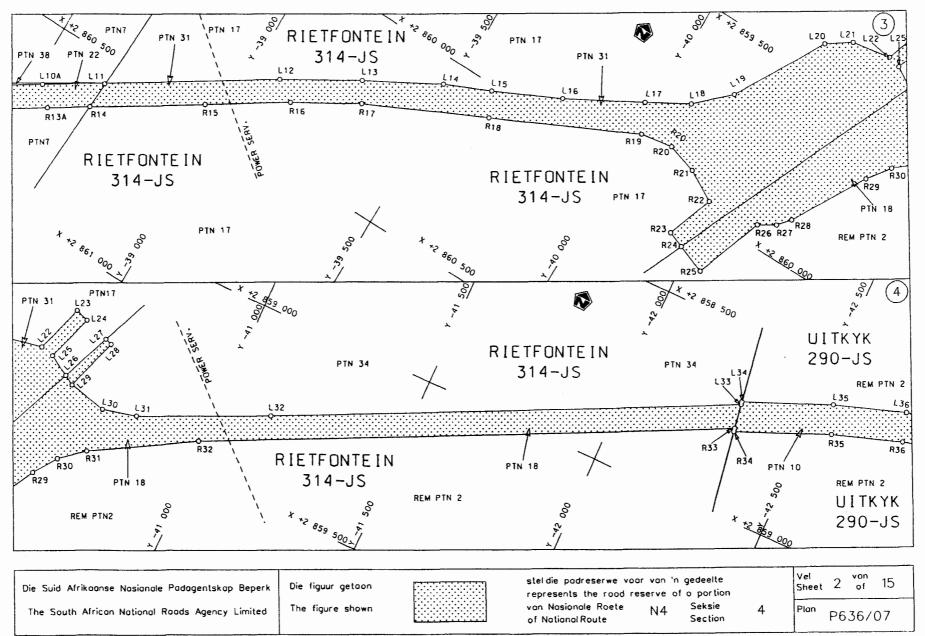

## **DECLARATION AMENDMENT OF NATIONAL ROAD N4 SECTION 4**

AMENDMENT OF DECLARATION NO'S. 190 OF 1985, 296 OF 1972, 358 OF 1977, 160 OF 1986 AND 186 OF 1987.

By virtue of section 40 (1)(b) of the South African National Roads Agency Limited and the National Roads Act, 1998 (Act No. 7 of 1998), I hereby amend the following declarations by substituting (I) Declaration No. 190 of 1985, the section from the common boundary between farms Rhenosterfontein 318 – JS and Rietfontein 314 – JS on sheet 7 up to sheet 8 of Plan No. P341/84 and the applicable co-ordinates, (II) Declaration No. 296 of 1972, (III) Declaration No. 358 of 1977, (IV) Declaration No. 160 of 1986 and (V) Declaration No. 186 of 1987, the section from sheet 1 up to the common boundary between farms Kleinfontein 432 – JS and Leeuwfontein 431 – JS on sheet 2 of Plan No. P358/86 and the applicable co-ordinates, with the subjoined sheets 1 to 15 of Plan no.P636/07.