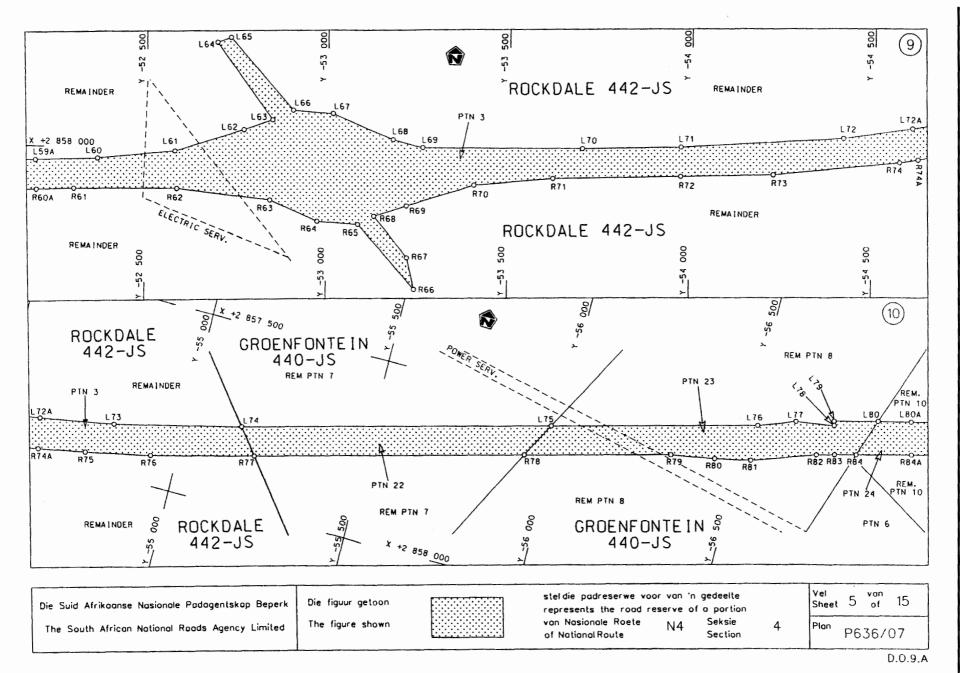

## **DECLARATION AMENDMENT OF NATIONAL ROAD N4 SECTION 4**

AMENDMENT OF DECLARATION NO'S. 190 OF 1985, 296 OF 1972, 358 OF 1977, 160 OF 1986 AND 186 OF 1987.

By virtue of section 40 (1)(b) of the South African National Roads Agency Limited and the National Roads Act, 1998 (Act No. 7 of 1998), I hereby amend the following declarations by substituting (I) Declaration No. 190 of 1985, the section from the common boundary between farms Rhenosterfontein 318 – JS and Rietfontein 314 – JS on sheet 7 up to sheet 8 of Plan No. P341/84 and the applicable co-ordinates, (II) Declaration No. 296 of 1972, (III) Declaration No. 358 of 1977, (IV) Declaration No. 160 of 1986 and (V) Declaration No. 186 of 1987, the section from sheet 1 up to the common boundary between farms Kleinfontein 432 – JS and Leeuwfontein 431 – JS on sheet 2 of Plan No. P358/86 and the applicable co-ordinates, with the subjoined sheets 1 to 15 of Plan no.P636/07.