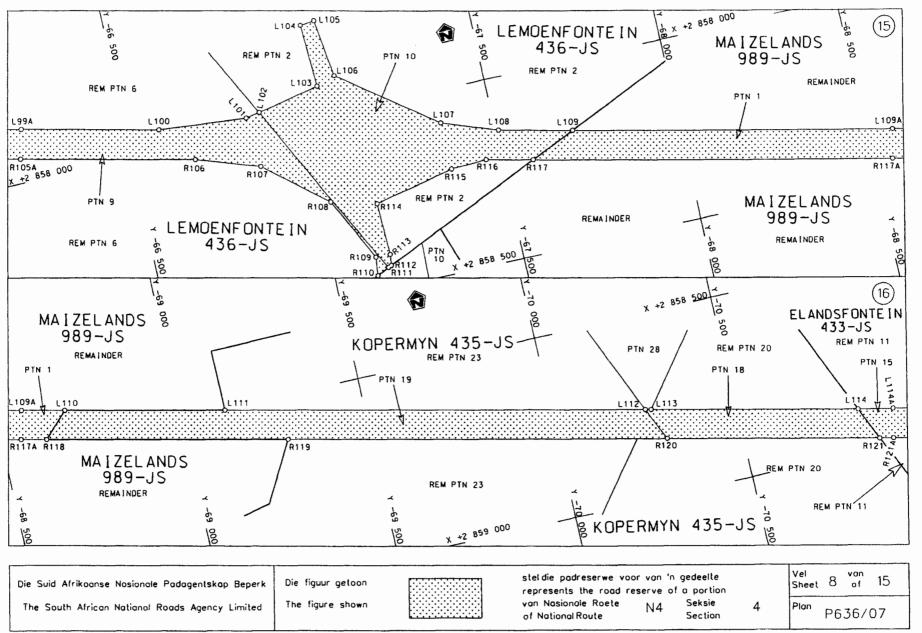

## **DECLARATION AMENDMENT OF NATIONAL ROAD N4 SECTION 4**

AMENDMENT OF DECLARATION NO'S. 190 OF 1985, 296 OF 1972, 358 OF 1977, 160 OF 1986 AND 186 OF 1987.

By virtue of section 40 (1)(b) of the South African National Roads Agency Limited and the National Roads Act, 1998 (Act No. 7 of 1998), I hereby amend the following declarations by substituting (I) Declaration No. 190 of 1985, the section from the common boundary between farms Rhenosterfontein 318 – JS and Rietfontein 314 – JS on sheet 7 up to sheet 8 of Plan No. P341/84 and the applicable co-ordinates, (II) Declaration No. 296 of 1972, (III) Declaration No. 358 of 1977, (IV) Declaration No. 160 of 1986 and (V) Declaration No. 186 of 1987, the section from sheet 1 up to the common boundary between farms Kleinfontein 432 – JS and Leeuwfontein 431 – JS on sheet 2 of Plan No. P358/86 and the applicable co-ordinates, with the subjoined sheets 1 to 15 of Plan no.P636/07.