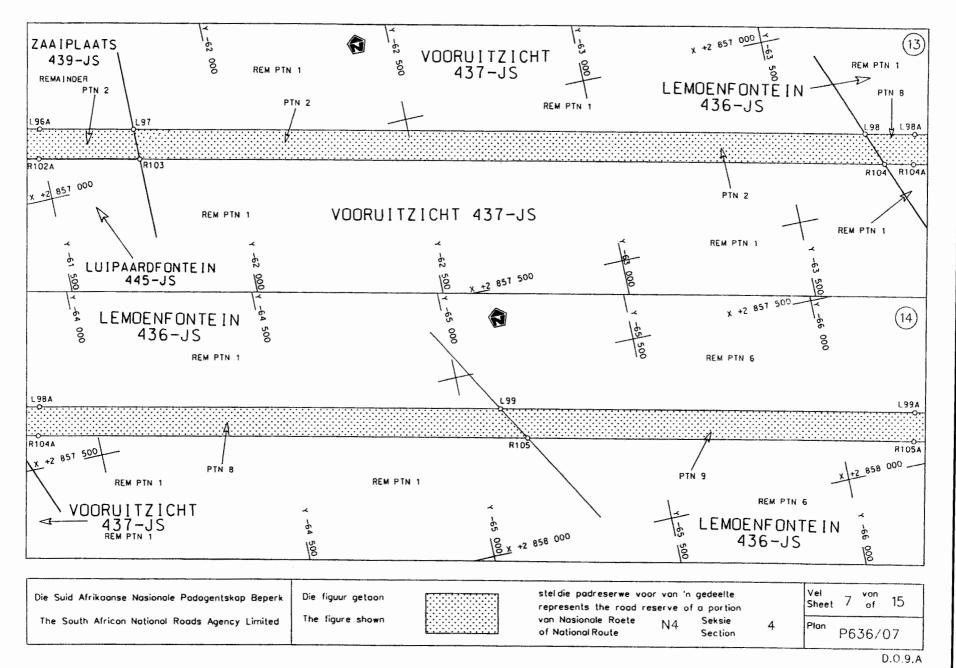

## **DECLARATION AMENDMENT OF NATIONAL ROAD N4 SECTION 4**

AMENDMENT OF DECLARATION NO'S. 190 OF 1985, 296 OF 1972, 358 OF 1977, 160 OF 1986 AND 186 OF 1987.

By virtue of section 40 (1)(b) of the South African National Roads Agency Limited and the National Roads Act, 1998 (Act No. 7 of 1998), I hereby amend the following declarations by substituting (I) Declaration No. 190 of 1985, the section from the common boundary between farms Rhenosterfontein 318 – JS and Rietfontein 314 – JS on sheet 7 up to sheet 8 of Plan No. P341/84 and the applicable co-ordinates, (II) Declaration No. 296 of 1972, (III) Declaration No. 358 of 1977, (IV) Declaration No. 160 of 1986 and (V) Declaration No. 186 of 1987, the section from sheet 1 up to the common boundary between farms Kleinfontein 432 – JS and Leeuwfontein 431 – JS on sheet 2 of Plan No. P358/86 and the applicable co-ordinates, with the subjoined sheets 1 to 15 of Plan no.P636/07.