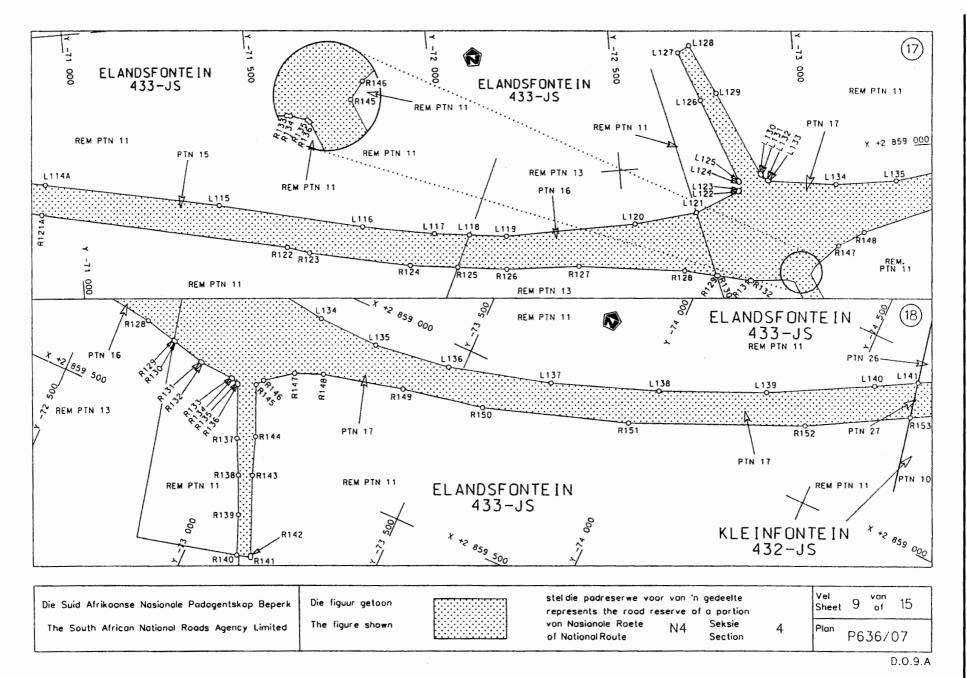

## **DECLARATION AMENDMENT OF NATIONAL ROAD N4 SECTION 4**

AMENDMENT OF DECLARATION NO'S. 190 OF 1985, 296 OF 1972, 358 OF 1977, 160 OF 1986 AND 186 OF 1987.

By virtue of section 40 (1)(b) of the South African National Roads Agency Limited and the National Roads Act, 1998 (Act No. 7 of 1998), I hereby amend the following declarations by substituting (I) Declaration No. 190 of 1985, the section from the common boundary between farms Rhenosterfontein 318 – JS and Rietfontein 314 – JS on sheet 7 up to sheet 8 of Plan No. P341/84 and the applicable co-ordinates, (II) Declaration No. 296 of 1972, (III) Declaration No. 358 of 1977, (IV) Declaration No. 160 of 1986 and (V) Declaration No. 186 of 1987, the section from sheet 1 up to the common boundary between farms Kleinfontein 432 – JS and Leeuwfontein 431 – JS on sheet 2 of Plan No. P358/86 and the applicable co-ordinates, with the subjoined sheets 1 to 15 of Plan no.P636/07.

(National Road N4 Section 4: Rhenosterfontein - Leeuwfontein)

Radito

MINISTER OF TRANSPORT

No. 30747 5

No. 30747

ົ

D.O.9.A

No. 30747