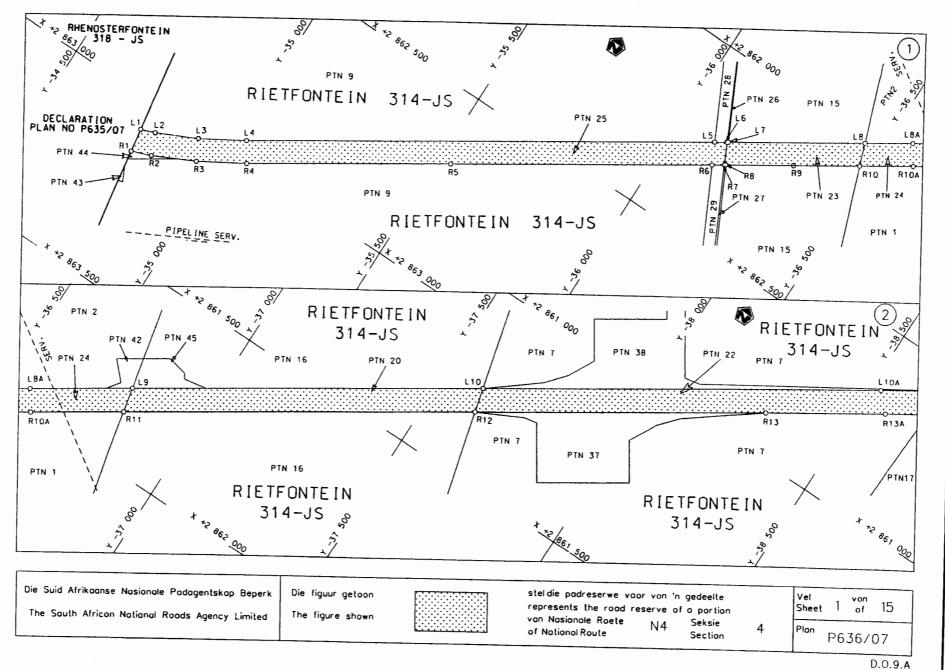

## **DECLARATION AMENDMENT OF NATIONAL ROAD N4 SECTION 4**

AMENDMENT OF DECLARATION NO'S. 190 OF 1985, 296 OF 1972, 358 OF 1977, 160 OF 1986 AND 186 OF 1987.

By virtue of section 40 (1)(b) of the South African National Roads Agency Limited and the National Roads Act, 1998 (Act No. 7 of 1998), I hereby amend the following declarations by substituting (I) Declaration No. 190 of 1985, the section from the common boundary between farms Rhenosterfontein 318 – JS and Rietfontein 314 – JS on sheet 7 up to sheet 8 of Plan No. P341/84 and the applicable co-ordinates, (II) Declaration No. 296 of 1972, (III) Declaration No. 358 of 1977, (IV) Declaration No. 160 of 1986 and (V) Declaration No. 186 of 1987, the section from sheet 1 up to the common boundary between farms Kleinfontein 432 – JS and Leeuwfontein 431 – JS on sheet 2 of Plan No. P358/86 and the applicable co-ordinates, with the subjoined sheets 1 to 15 of Plan no.P636/07.

(National Road N4 Section 4: Rhenosterfontein - Leeuwfontein)

Radito

MINISTER OF TRANSPORT

No. 30747 5

No. 30747

ົ

D.O.9.A

No. 30747