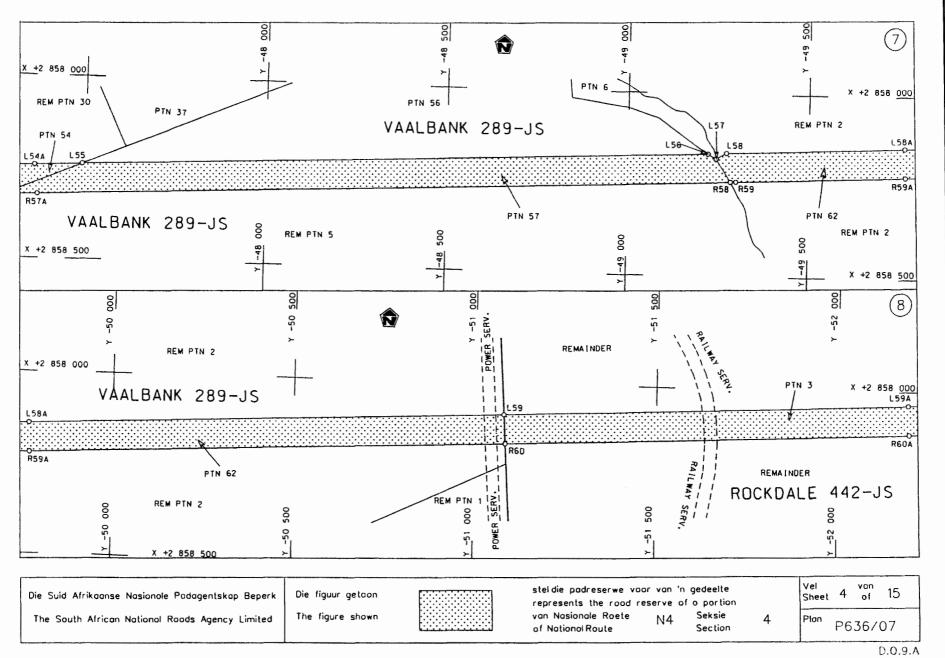

## **DECLARATION AMENDMENT OF NATIONAL ROAD N4 SECTION 4**

AMENDMENT OF DECLARATION NO'S. 190 OF 1985, 296 OF 1972, 358 OF 1977, 160 OF 1986 AND 186 OF 1987.

By virtue of section 40 (1)(b) of the South African National Roads Agency Limited and the National Roads Act, 1998 (Act No. 7 of 1998), I hereby amend the following declarations by substituting (I) Declaration No. 190 of 1985, the section from the common boundary between farms Rhenosterfontein 318 – JS and Rietfontein 314 – JS on sheet 7 up to sheet 8 of Plan No. P341/84 and the applicable co-ordinates, (II) Declaration No. 296 of 1972, (III) Declaration No. 358 of 1977, (IV) Declaration No. 160 of 1986 and (V) Declaration No. 186 of 1987, the section from sheet 1 up to the common boundary between farms Kleinfontein 432 – JS and Leeuwfontein 431 – JS on sheet 2 of Plan No. P358/86 and the applicable co-ordinates, with the subjoined sheets 1 to 15 of Plan no.P636/07.